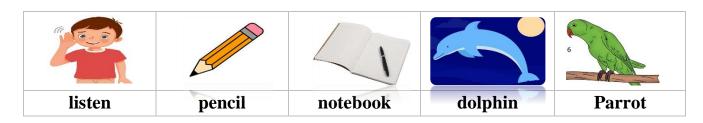

| B. <mark>scissors</mark> | C. pencil            | D. pen            |  |  |
| 2. Good night, Fatima          | , I                      | Mona                 |                   |  |  |
| A. Good morning                | B. Good bye              | C. Good night        | D. Good afternoon |  |  |
| 3- January is the first        | of the year.             |                      |                   |  |  |
| A. <mark>month</mark>          | B. week                  | C. day               | D. hour           |  |  |
| 4 your books. Look at page 12. |                          |                      |                   |  |  |
| A. help                        | B. write                 | C. <mark>open</mark> | D. cut            |  |  |

## B- Put the right word under its picture:



/ 5



Orthography

12

## Choose the correct letter:

| 1. The food on planes is terrib_e. | <u>l</u> | h              | k |
|------------------------------------|----------|----------------|---|
| 2. Our visit is on Thurs_ay.       | t        | <mark>d</mark> | b |

**Good luck** 

Т.