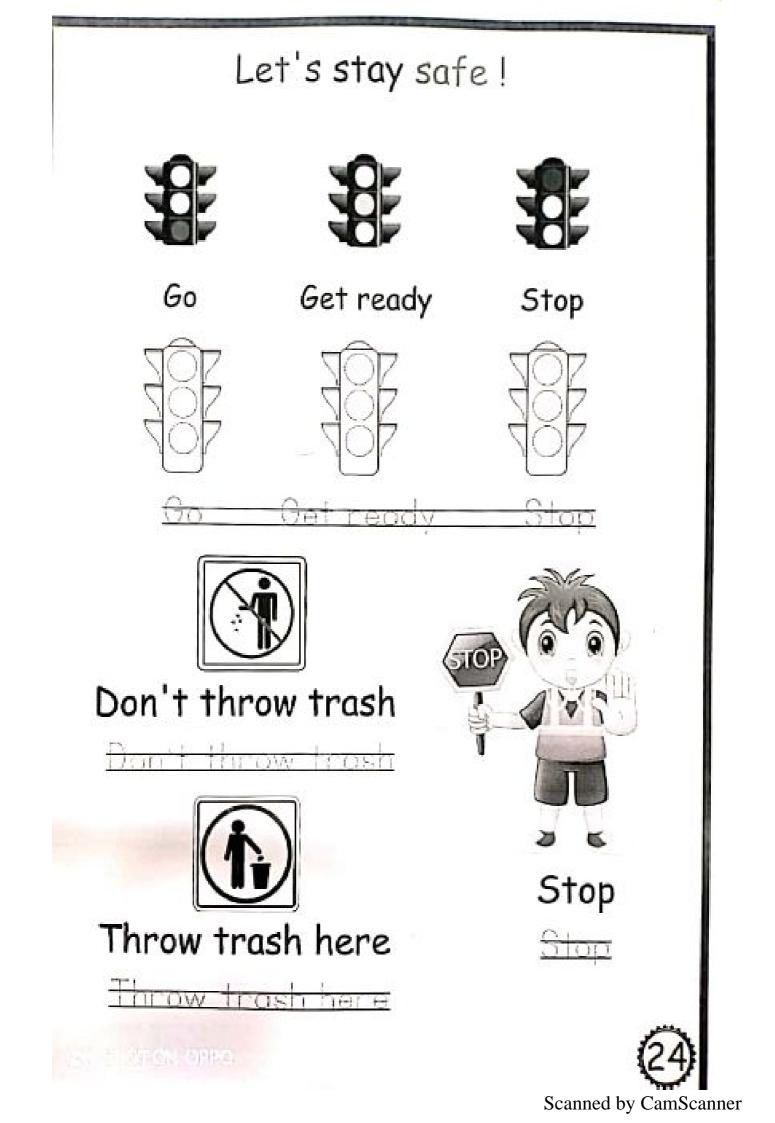

vet











|    | My family's jobs                                                              |
|----|-------------------------------------------------------------------------------|
| S. | dentist dentist                                                               |
|    | doctor doctor                                                                 |
|    | firefighter <u>ficefichter</u>                                                |
|    | police officer police officer                                                 |
|    | teacher <del>teacher teacher</del>                                            |
| R  | vet vet vet                                                                   |
|    | He - She<br>She is a girl ()<br>He is a boy<br>He is = He's<br>She is = She's |











## Aa Bb Cc Dd Ee Ff Gg Hh Ii Jj Kk Ll Mm Nn Oo Pp Qq Rr Ss Tt Uu Vv Ww Xx Yy Zz









Scanned by CamScanner











the set of the set of the