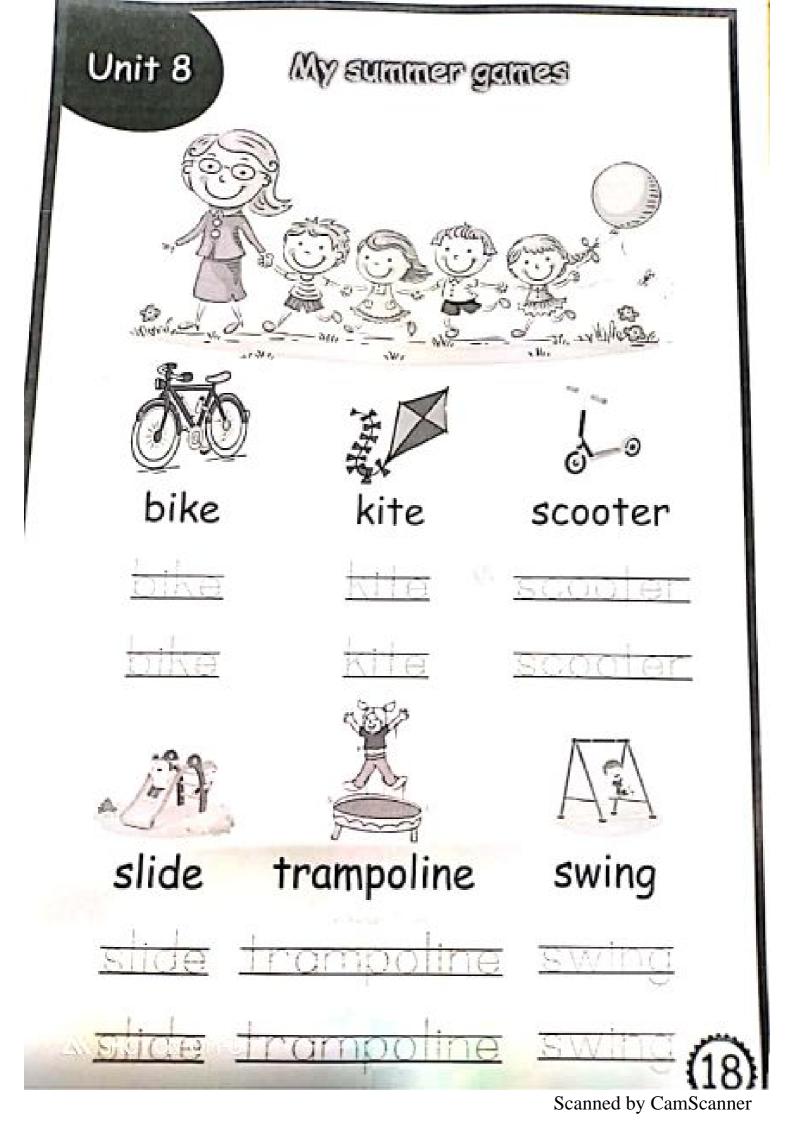

|    | My family's jobs                                                              |
|----|-------------------------------------------------------------------------------|
| S. | dentist dentist                                                               |
|    | doctor doctor                                                                 |
|    | firefighter <u>ficefichter</u>                                                |
|    | police officer police officer                                                 |
|    | teacher <del>teacher teacher</del>                                            |
| R  | vet vet vet                                                                   |
|    | He - She<br>She is a girl ()<br>He is a boy<br>He is = He's<br>She is = She's |