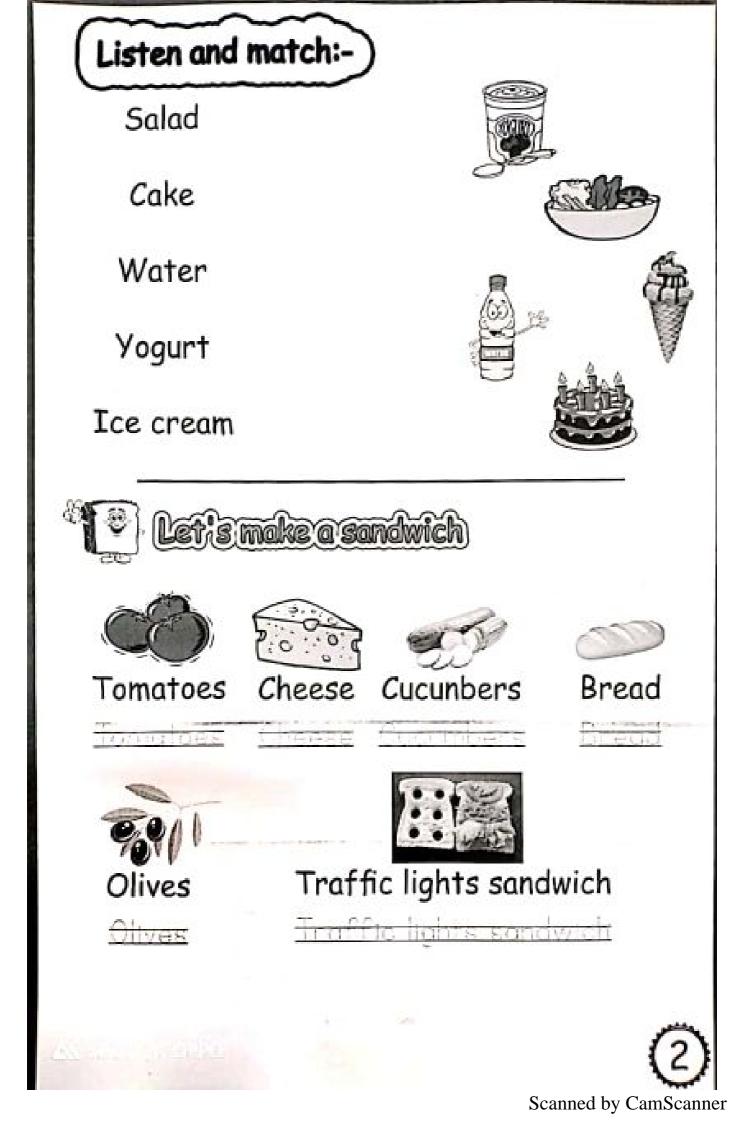

-----------------------------------------------------------|
| S. | dentist dentist                                                               |
|    | doctor doctor                                                                 |
|    | firefighter <u>ficefichter</u>                                                |
|    | police officer police officer                                                 |
|    | teacher <del>teacher teacher</del>                                            |
| R  | vet vet vet                                                                   |
|    | He - She<br>She is a girl ()<br>He is a boy<br>He is = He's<br>She is = She's |











## Aa Bb Cc Dd Ee Ff Gg Hh Ii Jj Kk Ll Mm Nn Oo Pp Qq Rr Ss Tt Uu Vv Ww Xx Yy Zz









Scanned by CamScanner











the set of the set of the