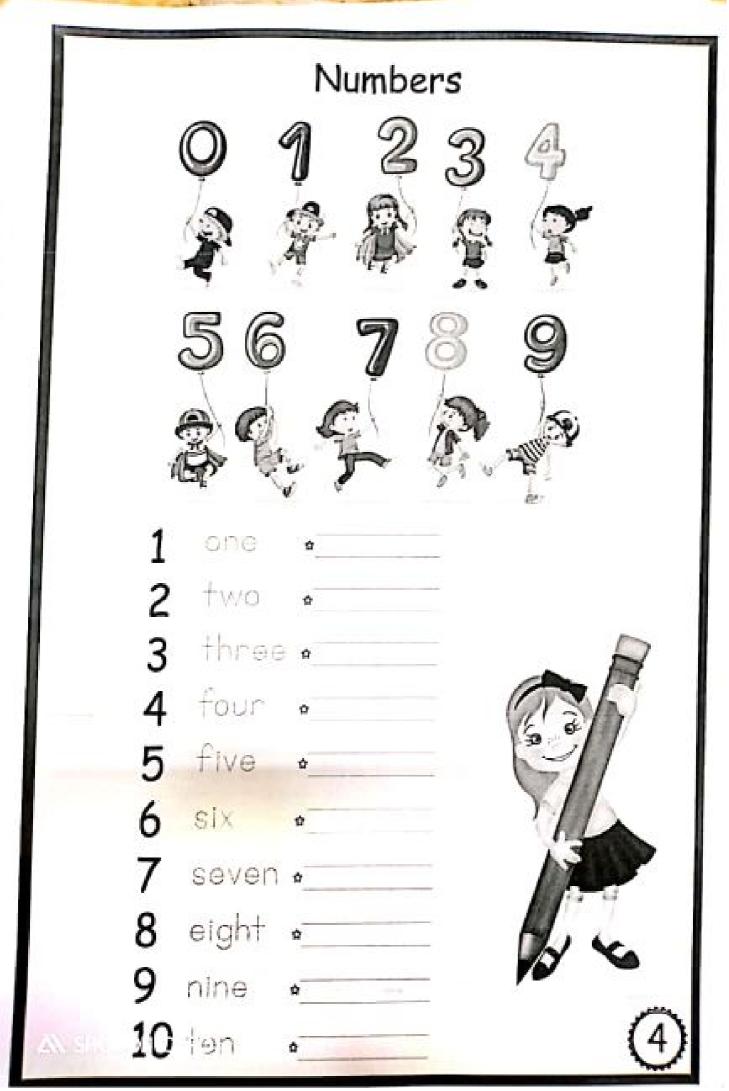

|
|----|-------------------------------------------------------------------------------|
| S. | dentist dentist                                                               |
|    | doctor doctor                                                                 |
|    | firefighter <u>ficefichter</u>                                                |
|    | police officer police officer                                                 |
|    | teacher <del>teacher teacher</del>                                            |
| R  | vet vet vet                                                                   |
|    | He - She<br>She is a girl ()<br>He is a boy<br>He is = He's<br>She is = She's |











## Aa Bb Cc Dd Ee Ff Gg Hh Ii Jj Kk Ll Mm Nn Oo Pp Qq Rr Ss Tt Uu Vv Ww Xx Yy Zz









Scanned by CamScanner











the set of the set of the