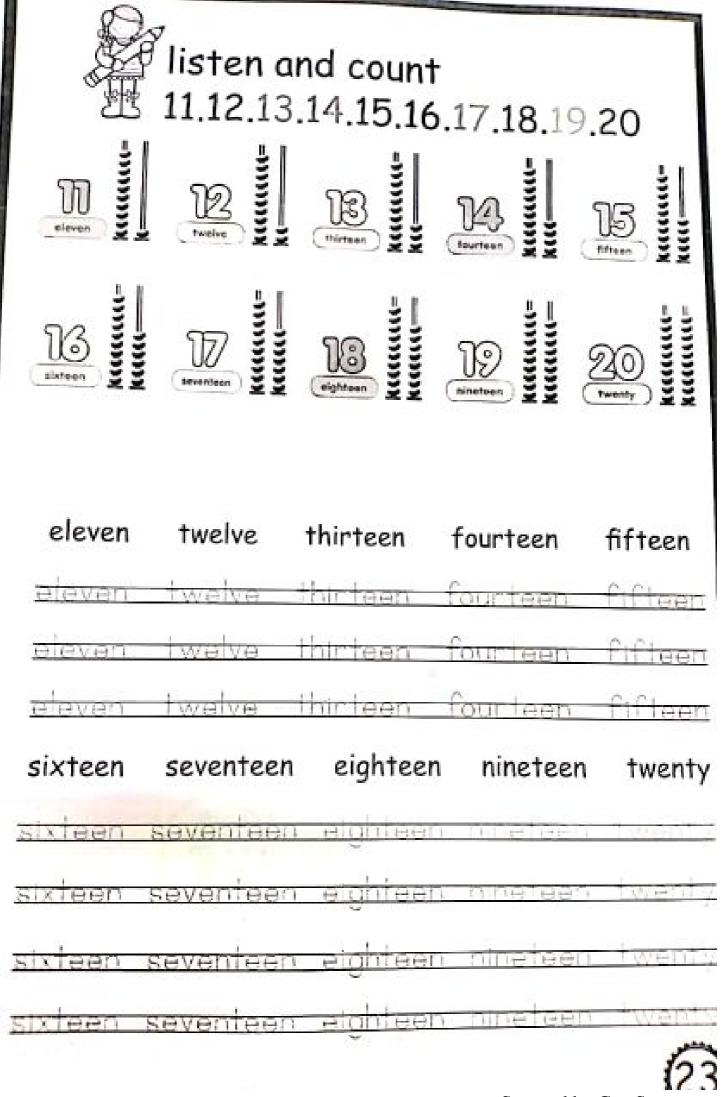

---------------------------------------------------------------|
| S. | dentist dentist                                                               |
|    | doctor doctor                                                                 |
|    | firefighter <u>ficefichter</u>                                                |
|    | police officer police officer                                                 |
|    | teacher <del>teacher teacher</del>                                            |
| R  | vet vet vet                                                                   |
|    | He - She<br>She is a girl ()<br>He is a boy<br>He is = He's<br>She is = She's |











## Aa Bb Cc Dd Ee Ff Gg Hh Ii Jj Kk Ll Mm Nn Oo Pp Qq Rr Ss Tt Uu Vv Ww Xx Yy Zz









Scanned by CamScanner











the set of the set of the