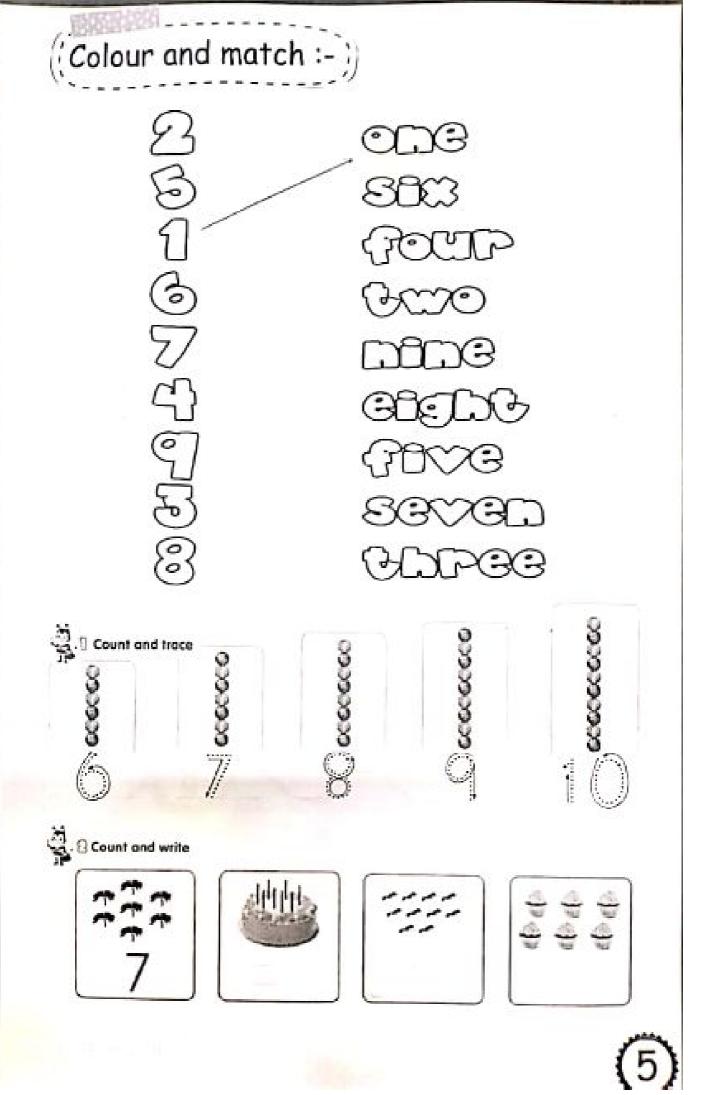

|
|----|-------------------------------------------------------------------------------|
| S. | dentist dentist                                                               |
|    | doctor doctor                                                                 |
|    | firefighter <u>ficefichter</u>                                                |
|    | police officer police officer                                                 |
|    | teacher <del>teacher teacher</del>                                            |
| R  | vet vet vet                                                                   |
|    | He - She<br>She is a girl ()<br>He is a boy<br>He is = He's<br>She is = She's |











## Aa Bb Cc Dd Ee Ff Gg Hh Ii Jj Kk Ll Mm Nn Oo Pp Qq Rr Ss Tt Uu Vv Ww Xx Yy Zz









Scanned by CamScanner











the set of the set of the