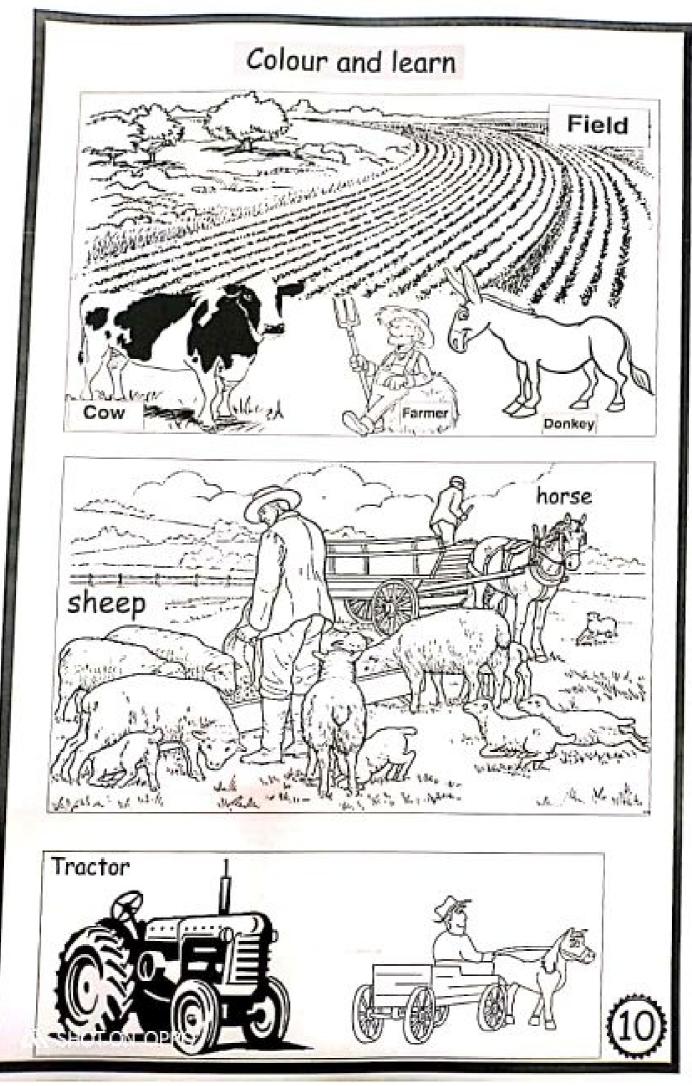

-----------------------------------------------------------------|
| S. | dentist dentist                                                               |
|    | doctor doctor                                                                 |
|    | firefighter <u>ficefichter</u>                                                |
|    | police officer police officer                                                 |
|    | teacher <del>teacher teacher</del>                                            |
| R  | vet vet vet                                                                   |
|    | He - She<br>She is a girl ()<br>He is a boy<br>He is = He's<br>She is = She's |











## Aa Bb Cc Dd Ee Ff Gg Hh Ii Jj Kk Ll Mm Nn Oo Pp Qq Rr Ss Tt Uu Vv Ww Xx Yy Zz









Scanned by CamScanner











the set of the set of the