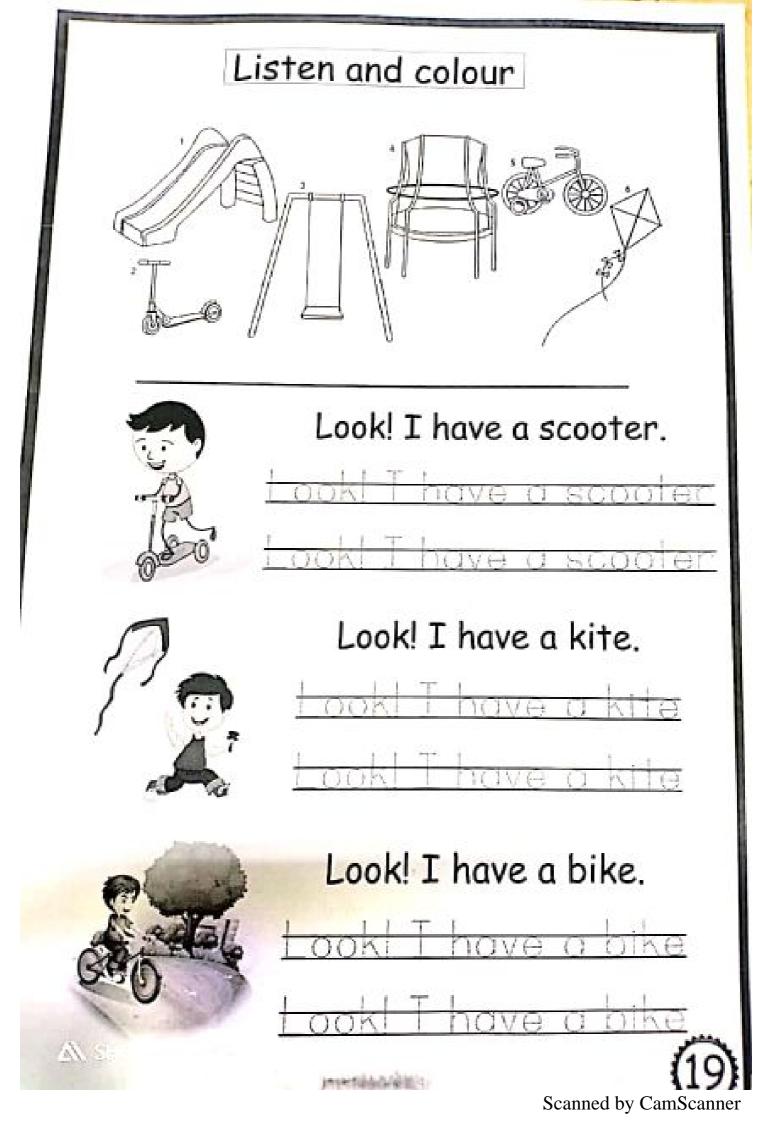

|
|----|-------------------------------------------------------------------------------|
| S. | dentist dentist                                                               |
|    | doctor doctor                                                                 |
|    | firefighter <u>ficefichter</u>                                                |
|    | police officer police officer                                                 |
|    | teacher <del>teacher teacher</del>                                            |
| R  | vet vet vet                                                                   |
|    | He - She<br>She is a girl ()<br>He is a boy<br>He is = He's<br>She is = She's |











## Aa Bb Cc Dd Ee Ff Gg Hh Ii Jj Kk Ll Mm Nn Oo Pp Qq Rr Ss Tt Uu Vv Ww Xx Yy Zz









Scanned by CamScanner











the set of the set of the