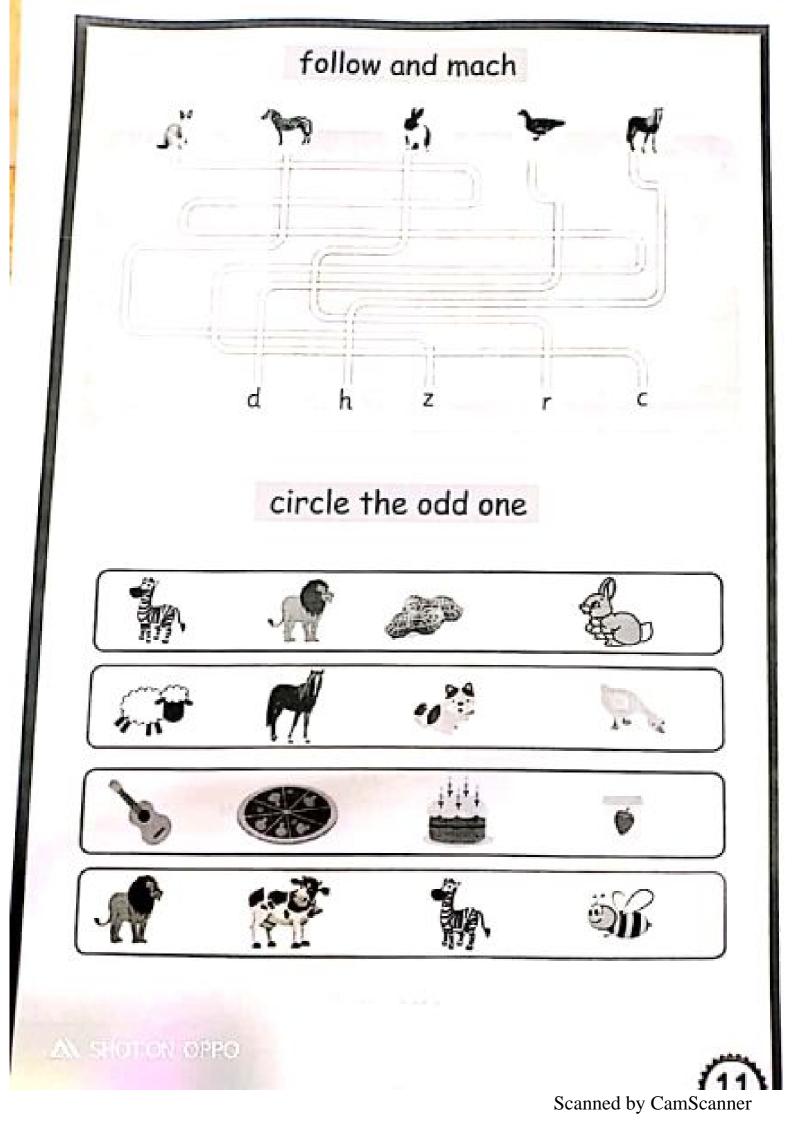

et











|    | My family's jobs                                                              |
|----|-------------------------------------------------------------------------------|
| S. | dentist dentist                                                               |
|    | doctor doctor                                                                 |
|    | firefighter <u>ficefichter</u>                                                |
|    | police officer police officer                                                 |
|    | teacher <del>teacher teacher</del>                                            |
| R  | vet vet vet                                                                   |
|    | He - She<br>She is a girl ()<br>He is a boy<br>He is = He's<br>She is = She's |











## Aa Bb Cc Dd Ee Ff Gg Hh Ii Jj Kk Ll Mm Nn Oo Pp Qq Rr Ss Tt Uu Vv Ww Xx Yy Zz









Scanned by CamScanner











the set of the set of the