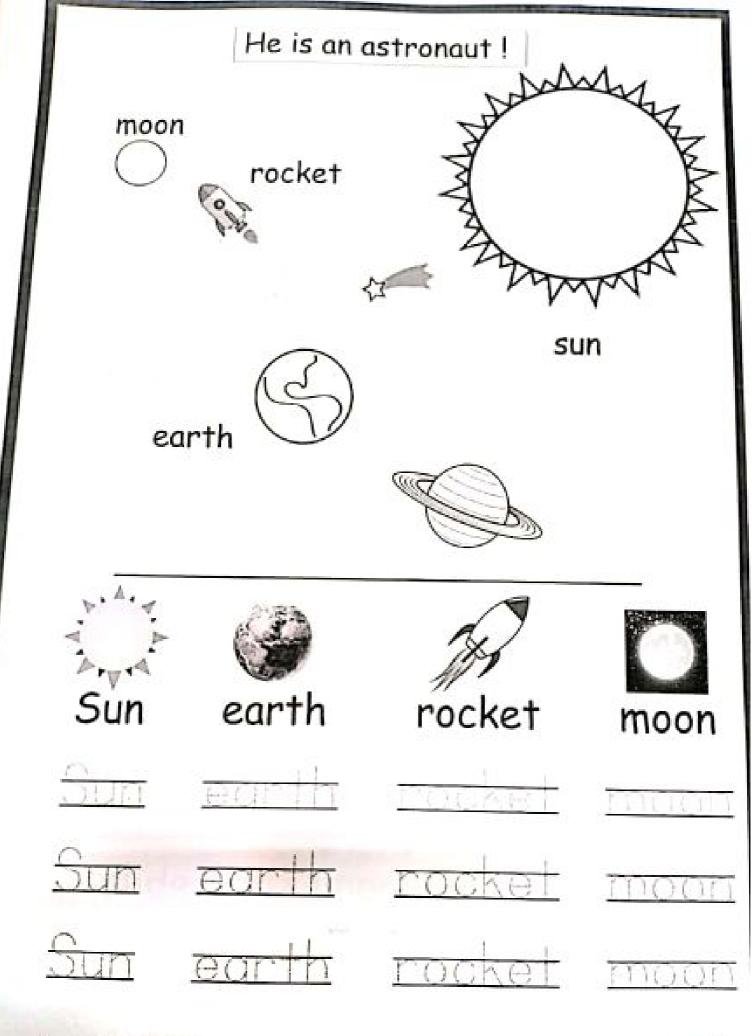

|    | My family's jobs                                                              |
|----|-------------------------------------------------------------------------------|
| S. | dentist dentist                                                               |
|    | doctor doctor                                                                 |
|    | firefighter <u>ficefichter</u>                                                |
|    | police officer police officer                                                 |
|    | teacher <del>teacher teacher</del>                                            |
| R  | vet vet vet                                                                   |
|    | He - She<br>She is a girl ()<br>He is a boy<br>He is = He's<br>She is = She's |