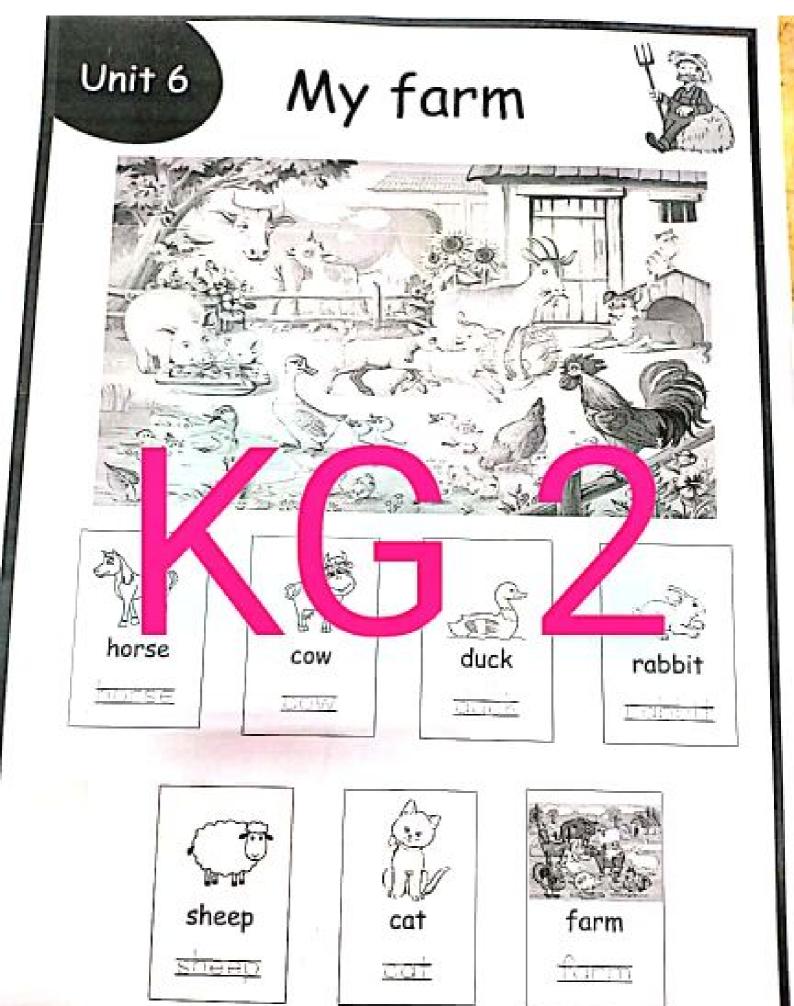

---------------------------------------------------------|
| S. | dentist dentist                                                               |
|    | doctor doctor                                                                 |
|    | firefighter <u>ficefichter</u>                                                |
|    | police officer police officer                                                 |
|    | teacher <del>teacher teacher</del>                                            |
| R  | vet vet vet                                                                   |
|    | He - She<br>She is a girl ()<br>He is a boy<br>He is = He's<br>She is = She's |











## Aa Bb Cc Dd Ee Ff Gg Hh Ii Jj Kk Ll Mm Nn Oo Pp Qq Rr Ss Tt Uu Vv Ww Xx Yy Zz









Scanned by CamScanner











the set of the set of the