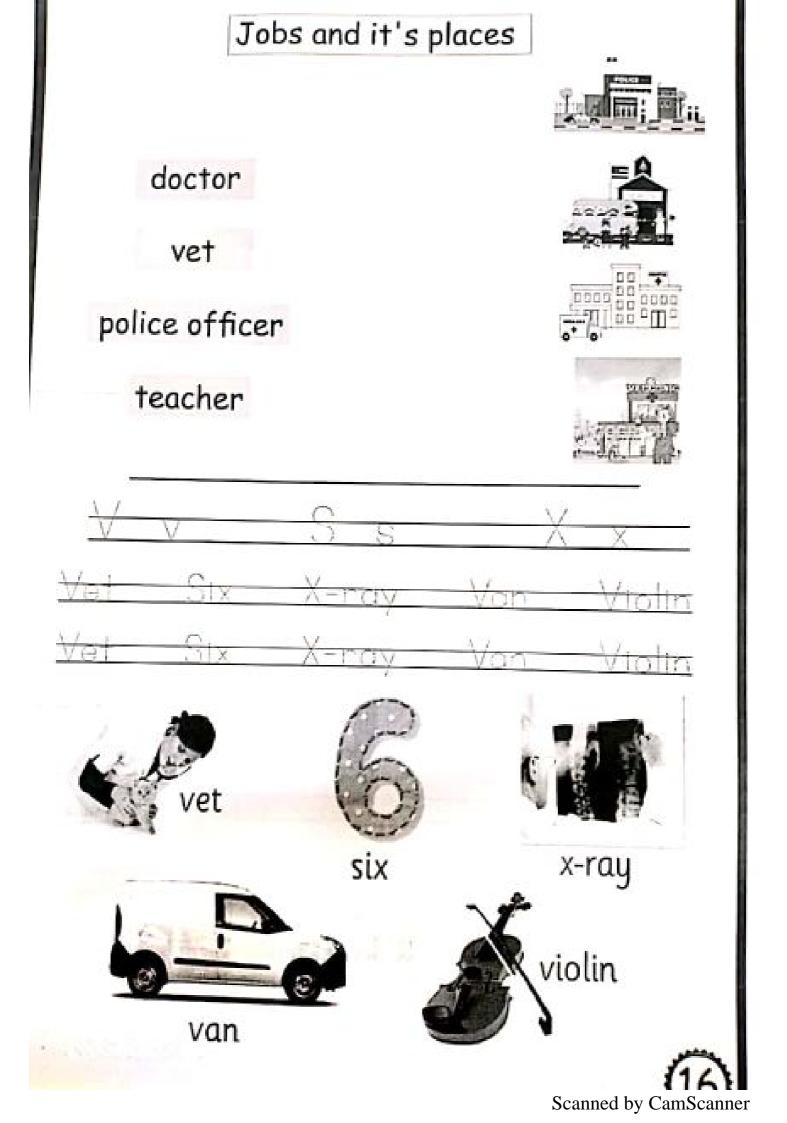

-------------------------------------------------------------|
| S. | dentist dentist                                                               |
|    | doctor doctor                                                                 |
|    | firefighter <u>ficefichter</u>                                                |
|    | police officer police officer                                                 |
|    | teacher <del>teacher teacher</del>                                            |
| R  | vet vet vet                                                                   |
|    | He - She<br>She is a girl ()<br>He is a boy<br>He is = He's<br>She is = She's |











## Aa Bb Cc Dd Ee Ff Gg Hh Ii Jj Kk Ll Mm Nn Oo Pp Qq Rr Ss Tt Uu Vv Ww Xx Yy Zz









Scanned by CamScanner











the set of the set of the