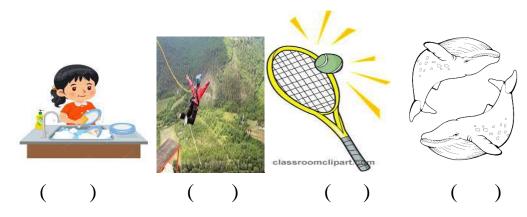

### A. Write the correct number under each picture:

4

- 1. I am washing the dishes.
- 2. I like playing tennis.
- 3. I think whales are the biggest sea animals.
- 4. Bungee jumping is a dangerous sport.