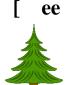

### A. Write the correct number under each picture:

4

- 1. I am washing the dishes.
- 2. I like playing tennis.
- 3. I think whales are the biggest sea animals.
- 4. Bungee jumping is a dangerous sport.