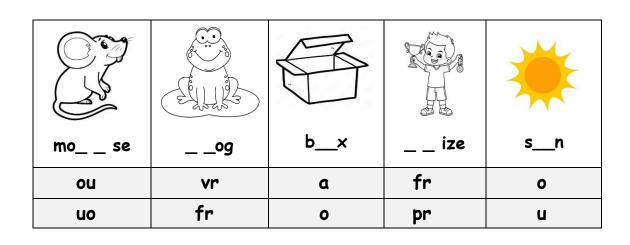

|       |  |  |  |
|                                                      |                   |        |       |  |  |  |
|                                                      |                   |        |       |  |  |  |
|                                                      |                   |        |       |  |  |  |

<u>Grammar</u>

| 1 - Where Mom? .       | is     | am      | are |
|------------------------|--------|---------|-----|
| 2- He isthe bathroom . | on     | under   | in  |
| 3- She's =             | She is | She are | She |

## <u>Vocabulary</u>

| present | bathroom | kitchen | Dining room | on    |
|---------|----------|---------|-------------|-------|
| prize   | bedroom  | yard    | Living room | under |

## Orthography (spelling)

## Choose the correct letter:



## Good luck