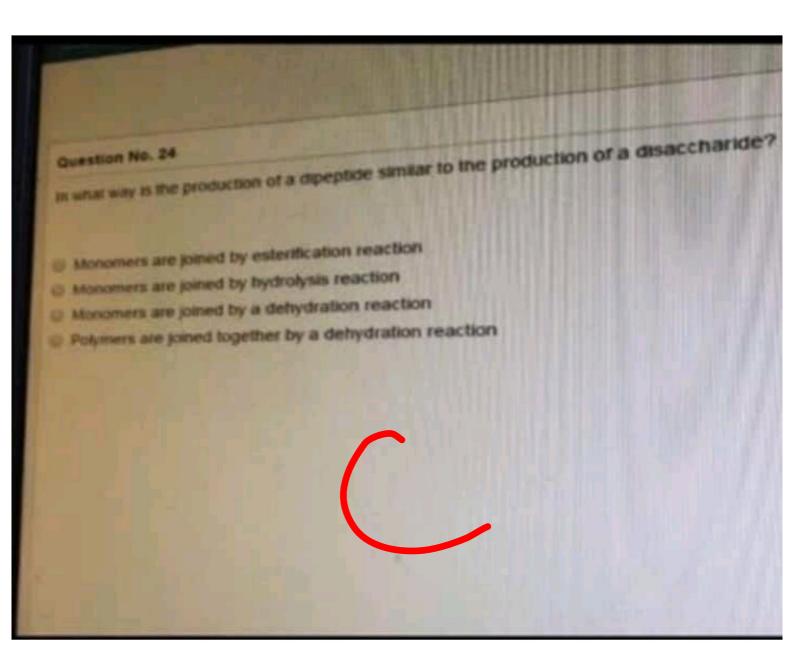

Scanned by CamScanner



Scanned by CamScanner Scanned by CamScanner



Scanned by CamScanner Scanned by CamScanner





Scanned by CamScanner Scanned by CamScanner



Scanned by CamScanner Scanned by CamScanner



Scanned by CamScanner
Scanned by CamScanner









Scanned by CamScanner
Scanned by CamScanner



Scanned by CamScanner Scanned by CamScanner



Scanned by CamScanner Scanned by CamScanner



Scanned by CamScanner Scanned by CamScanner

## MKCL OES Total questions in exam: 25 | Answered: 24 Question No. 16 Changes that happens to a living organism during its live are called. Organization Development Reproduction Energy processing



Scanned by CamScanner Scanned by CamScanner



Scanned by CamScanner
Scanned by CamScanner



Scanned by CamScanner Scanned by CamScanner



Scanned by CamScanner Scanned by CamScanner



Scanned by CamScanner
Scanned by CamScanner



Scanned by CamScanner
Scanne