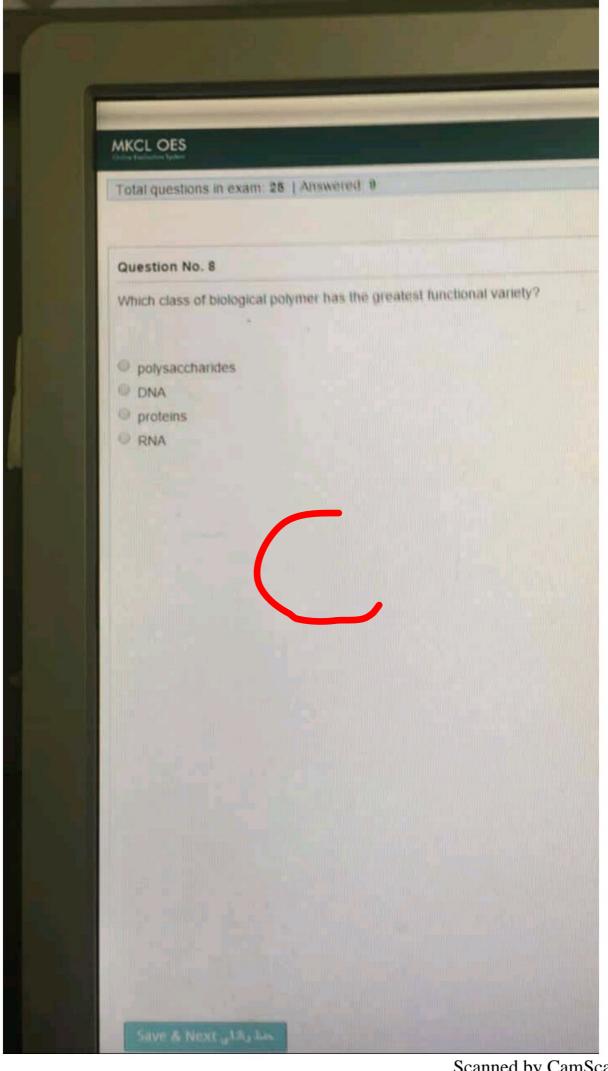

canner Scanned by CamScanner





Scanned by CamScanner Scanned by CamScanner



Scanned by CamScanner Scanned by CamScanner



Scanned by CamScanner
Scanned by CamScanner









Scanned by CamScanner
Scanned by CamScanner



Scanned by CamScanner Scanned by CamScanner



Scanned by CamScanner Scanned by CamScanner



Scanned by CamScanner Scanned by CamScanner

## MKCL OES Total questions in exam: 25 | Answered: 24 Question No. 16 Changes that happens to a living organism during its live are called. Organization Development Reproduction Energy processing



Scanned by CamScanner Scanned by CamScanner



Scanned by CamScanner
Scanned by CamScanner



Scanned by CamScanner Scanned by CamScanner



Scanned by CamScanner Scanned by CamScanner



Scanned by CamScanner
Scanned by CamScanner



Scanned by CamScanner
Scanned by CamScanner



Scanned by CamScanner
Scanned by CamScanner



Scanned by CamScanner
Scanned by CamScanner



Scanned by CamScanner Scanned by CamScanner



Scanned by CamScanner Scanned by CamScanner



Scanned by CamScanner Scanned by CamScanner



Scanned by CamScanner
Scanned by CamScanner





Scanned by CamScanner Scanned by CamScanner



Scanned by CamScanner
Scanned by CamScanner



Scanned by CamScanner Scanned by CamScanner











Scanned by CamScanner
Scanned by CamScanner



Scanned by CamScanner
Scanned by CamScanner



Scanned by CamScanner
Scanned by CamScanner



Scanned by CamScanner
Scanned by CamScanner



Scanned by CamScanner Scanned by CamScanner



Scanned by CamScanner
Scanned by CamScanner



Scanned by CamScanner Scanned by Cam