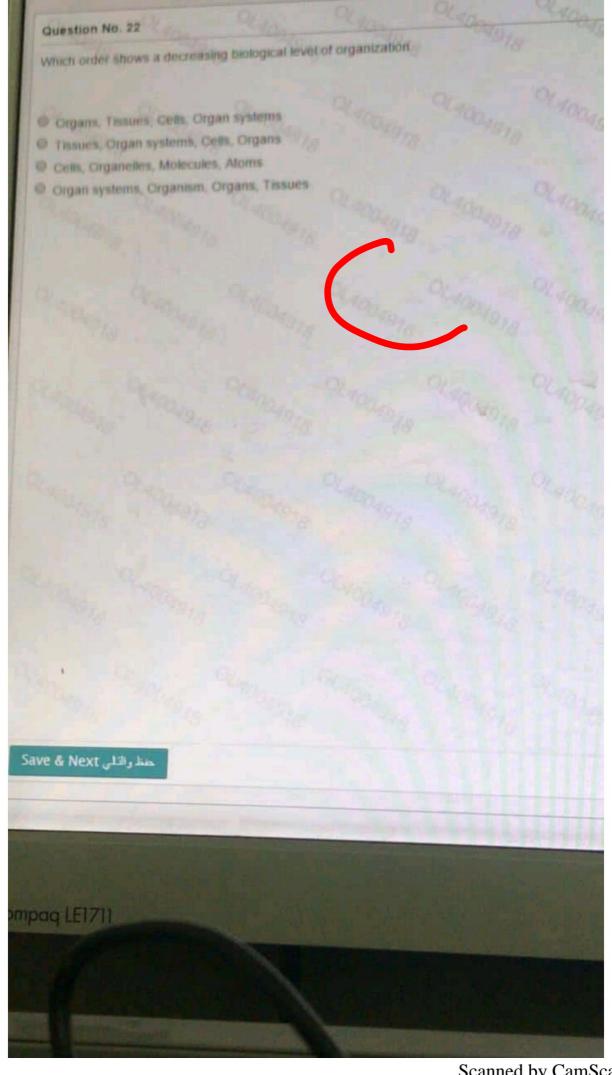

mScanner Scanned by CamScanner



Scanned by CamScanner Scanned by CamScanner



Scanned by CamScanner
Scanned by CamScanner









Scanned by CamScanner
Scanned by CamScanner



Scanned by CamScanner Scanned by CamScanner



Scanned by CamScanner Scanned by CamScanner



Scanned by CamScanner Scanned by CamScanner

## MKCL OES Total questions in exam: 25 | Answered: 24 Question No. 16 Changes that happens to a living organism during its live are called. Organization Development Reproduction Energy processing



Scanned by CamScanner Scanned by CamScanner



Scanned by CamScanner
Scanned by CamScanner



Scanned by CamScanner Scanned by CamScanner



Scanned by CamScanner Scanned by CamScanner



Scanned by CamScanner
Scanned by CamScanner



Scanned by CamScanner
Scanned by CamScanner



Scanned by CamScanner
Scanned by CamScanner



Scanned by CamScanner
Scanned by CamScanner



Scanned by CamScanner Scanned by CamScanner



Scanned by CamScanner Scanned by CamScanner



Scanned by CamScanner Scanned by CamScanner



Scanned by CamScanner
Scanned by CamScanner





Scanned by CamScanner Scanned by CamScanner



Scanned by CamScanner
Scanned by CamScanner



Scanned by CamScanner Scanned by CamScanner











Scanned by CamScanner
Scanned by CamScanner



Scanned by CamScanner
Scanned by CamScanner



Scanned by CamScanner
Scanned by CamScanner



Scanned by CamScanner
Scanned by CamScanner



Scanned by CamScanner Scanned by CamScanner



Scanned by CamScanner
Scanned by CamScanner



Scanned by CamScanner Scanned by CamScanner



Scanned by CamScanner Scanned by Cam