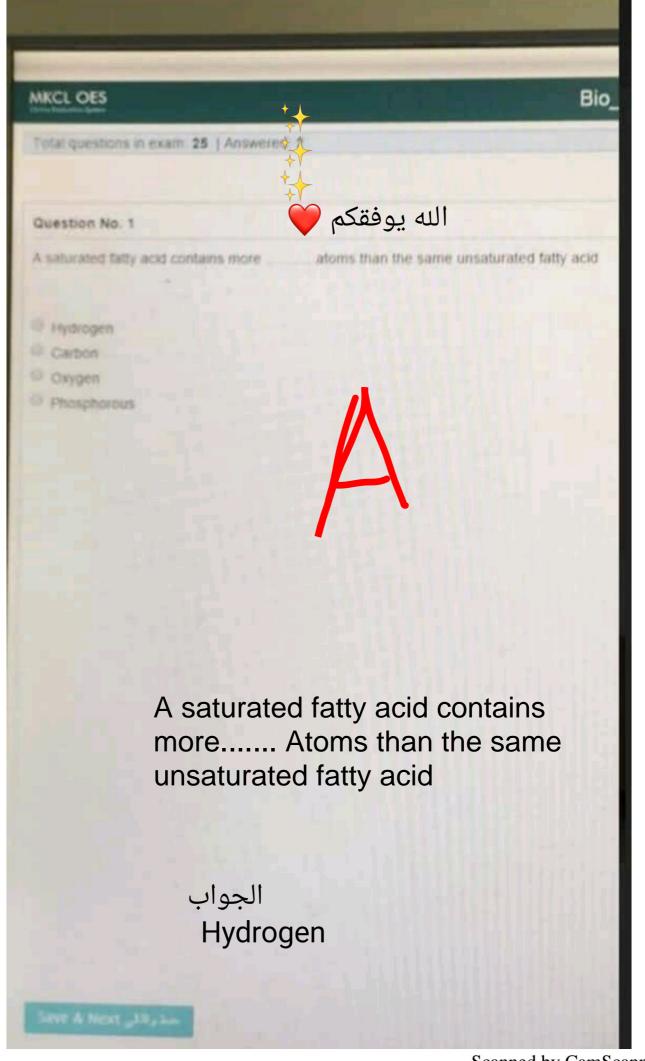

Scanned by CamScanner



Scanned by CamScanner Scanned by CamScanner



Scanned by CamScanner Scanned by CamScanner





Scanned by CamScanner Scanned by CamScanner



Scanned by CamScanner Scanned by CamScanner



Scanned by CamScanner
Scanned by CamScanner









Scanned by CamScanner
Scanned by CamScanner



Scanned by CamScanner Scanned by CamScanner



Scanned by CamScanner Scanned by CamScanner



Scanned by CamScanner Scanned by CamScanner

## MKCL OES Total questions in exam: 25 | Answered: 24 Question No. 16 Changes that happens to a living organism during its live are called. Organization Development Reproduction Energy processing



Scanned by CamScanner Scanned by CamScanner



Scanned by CamScanner
Scanned by CamScanner



Scanned by CamScanner Scanned by CamScanner



Scanned by CamScanner Scanne