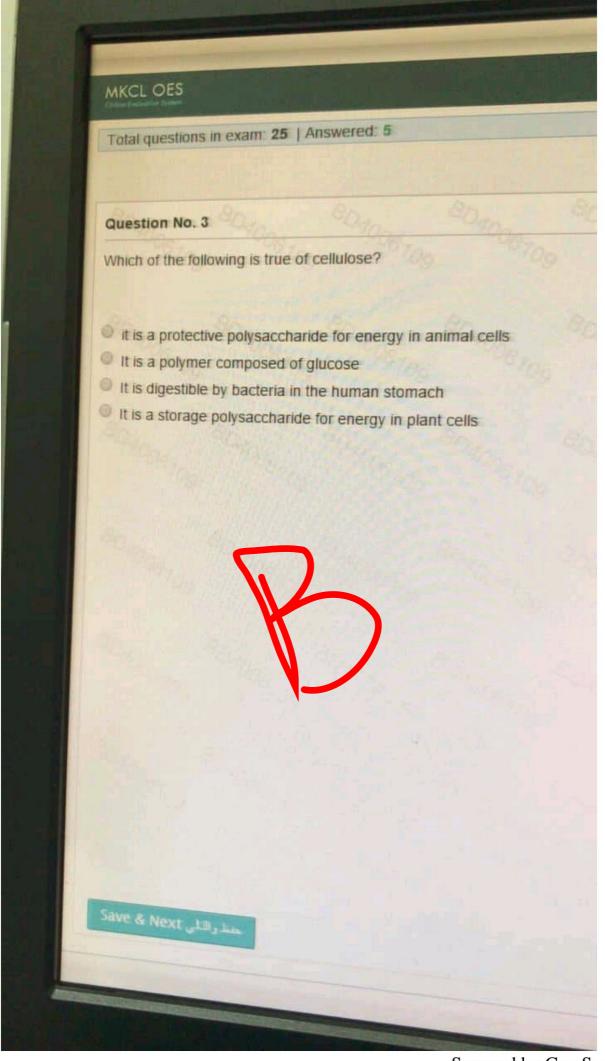

## MKCL OES Total questions in exam: 25 | Answered: 24 Question No. 16 Changes that happens to a living organism during its live are called. Organization Development Reproduction Energy processing

Scanned by CamScanner Scanned by CamScanner