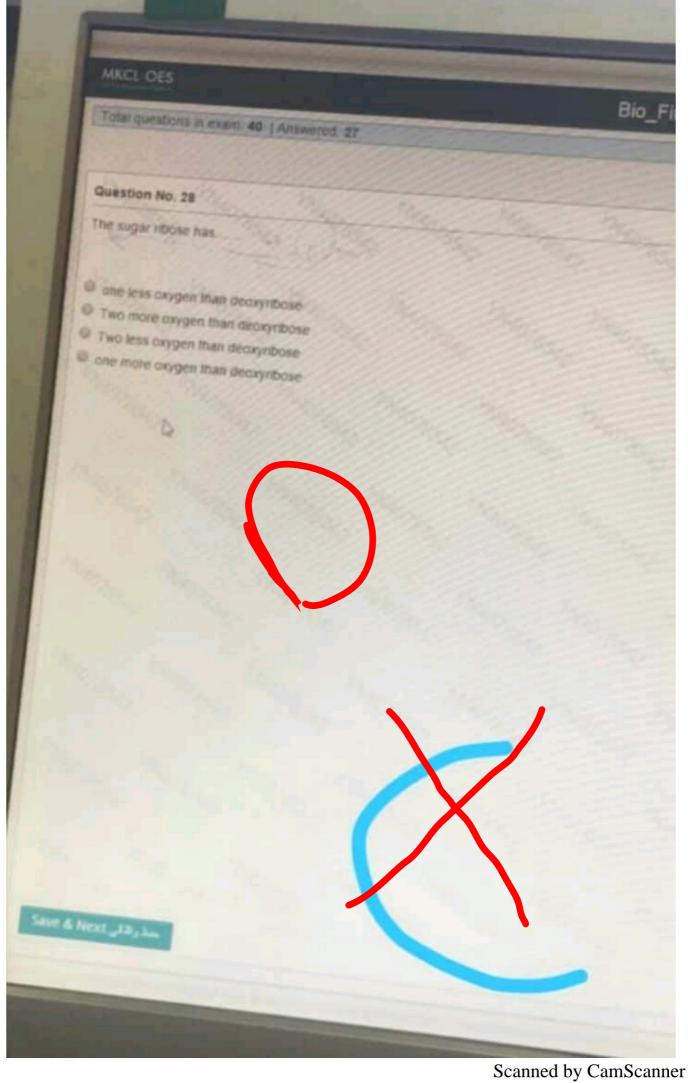

Scanned by CamScanner



Scanned by CamScanner Scanned by CamScanner



Scanned by CamScanner Scanned by CamScanner





Scanned by CamScanner Scanned by CamScanner



Scanned by CamScanner Scanned by CamScanner



Scanned by CamScanner
Scanned by CamScanner









Scanned by CamScanner
Scanned by CamScanner



Scanned by CamScanner Scanned by CamScanner



Scanned by CamScanner Scanned by CamScanner



Scanned by CamScanner Scanned by CamScanner

## MKCL OES Total questions in exam: 25 | Answered: 24 Question No. 16 Changes that happens to a living organism during its live are called. Organization Development Reproduction Energy processing



Scanned by CamScanner Scanned by CamScanner



Scanned by CamScanner
Scanned by CamScanner



Scanned by CamScanner Scanned by CamScanner



Scanned by CamScanner Scanned by CamScanner



Scanned by CamScanner
Scanned by CamScanner



Scanned by CamScanner
Scanned