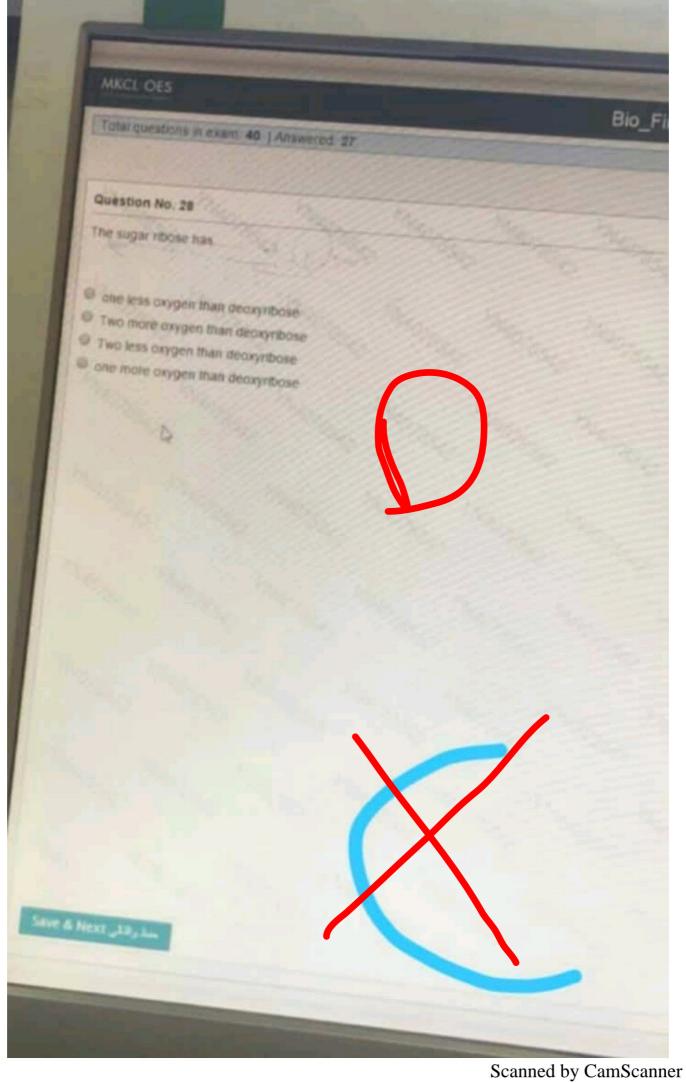

by CamScanner Scanned by CamScanner



Scanned by CamScanner Scanned by CamScanner



Scanned by CamScanner Scanned by CamScanner

## MKCL OES Total questions in exam: 25 | Answered: 24 Question No. 16 Changes that happens to a living organism during its live are called. Organization Development Reproduction Energy processing



Scanned by CamScanner Scanned by CamScanner



Scanned by CamScanner
Scanned by CamScanner



Scanned by CamScanner Scanned by CamScanner



Scanned by CamScanner Scanned by CamScanner



Scanned by CamScanner
Scanned by CamScanner



Scanned by CamScanner
Scanned by CamScanner



Scanned by CamScanner
Scanned by CamScanner



Scanned by CamScanner
Scanned by CamScanner



Scanned by CamScanner Scanned by CamScanner



Scanned by CamScanner Scanned by CamScanner



Scanned by CamScanner Scanned by CamScanner



Scanned by CamScanner
Scanned by CamScanner





Scanned by CamScanner Scanned by CamScanner



Scanned by CamScanner
Scanned by CamScanner



Scanned by CamScanner Scanned by CamScanner











Scanned by CamScanner
Scanned by CamScanner



Scanned by CamScanner
Scanned by CamScanner



Scanned by CamScanner
Scanned by CamScanner



Scanned by CamScanner
Scanned by CamScanner



Scanned by CamScanner Scanned by CamScanner



Scanned by CamScanner
Scanned by CamScanner



Scanned by CamScanner Scanned by CamScanner



Scanned by CamScanner Scanned by CamScanner





Scanned by CamScanner Scanned by CamScanner



Scanned by CamScanner
Scanned by CamScanner