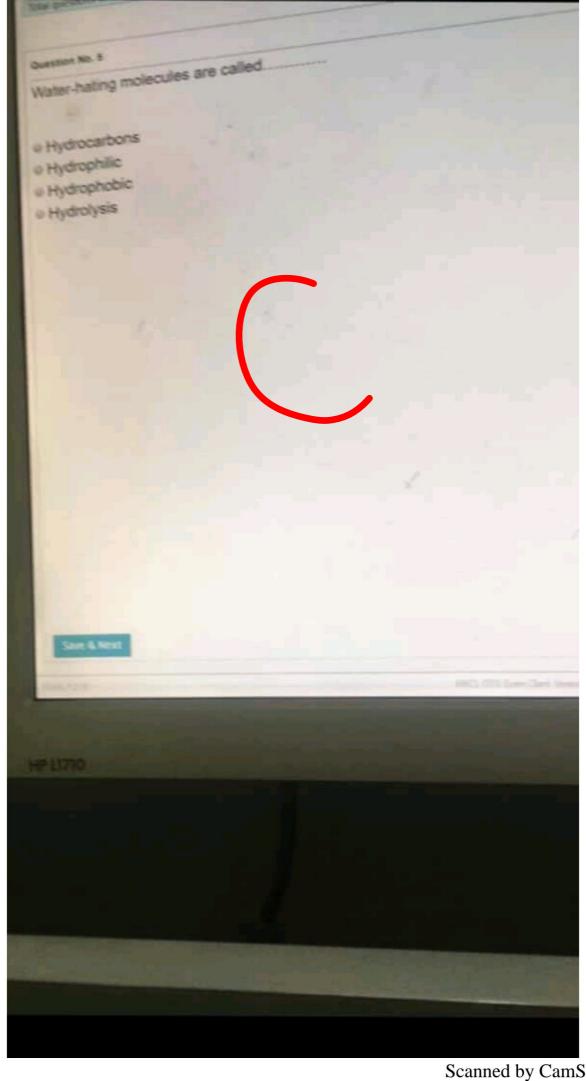

## MKCL OES Total questions in exam: 25 | Answered: 24 Question No. 16 Changes that happens to a living organism during its live are called. Organization Development Reproduction Energy processing

Scanned by CamScanner Scanned by CamScanner