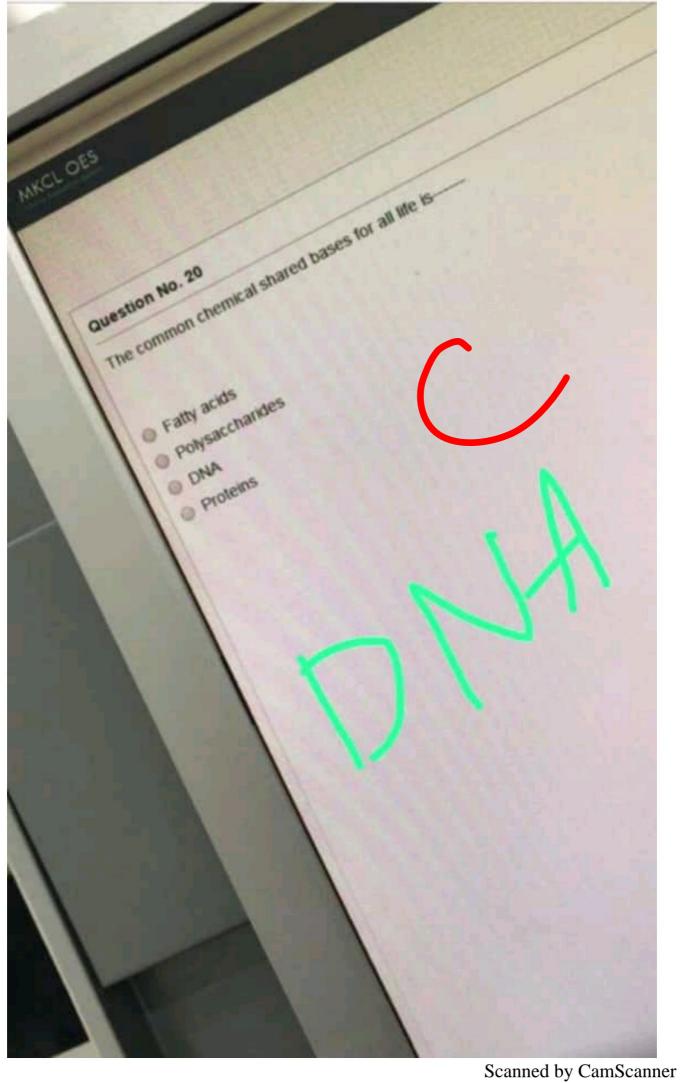

by CamScanner
Scanned by CamScanner



Scanned by CamScanner Scanned by CamScanner



Scanned by CamScanner Scanned by CamScanner



Scanned by CamScanner Scanned by CamScanner

## MKCL OES Total questions in exam: 25 | Answered: 24 Question No. 16 Changes that happens to a living organism during its live are called. Organization Development Reproduction Energy processing



Scanned by CamScanner Scanned by CamScanner



Scanned by CamScanner
Scanned by CamScanner



Scanned by CamScanner Scanned by CamScanner



Scanned by CamScanner Scanned by CamScanner



Scanned by CamScanner
Scanned by CamScanner



Scanned by CamScanner
Scanned by CamScanner



Scanned by CamScanner
Scanned by CamScanner



Scanned by CamScanner
Scanned by CamScanner



Scanned by CamScanner Scanned by CamScanner



Scanned by CamScanner Scanned by CamScanner



Scanned by CamScanner Scanned by CamScanner



Scanned by CamScanner
Scanned by CamScanner





Scanned by CamScanner Scanned by CamScanner



Scanned by CamScanner
Scanned by CamScanner



Scanned by CamScanner Scanned by CamScanner











Scanned by CamScanner
Scanned by CamScanner



Scanned by CamScanner
Scanned by CamScanner



Scanned by CamScanner
Scanned by CamScanner



Scanned by CamScanner
Scanned by CamScanner



Scanned by CamScanner Scanned by CamScanner



Scanned by CamScanner
Scanned by CamScanner



Scanned by CamScanner Scanned by CamScanner



Scanned by CamScanner Scanned by CamScanner





Scanned by CamScanner Scanned by CamScanner



Scanned by CamScanner
Scanned by CamScanner