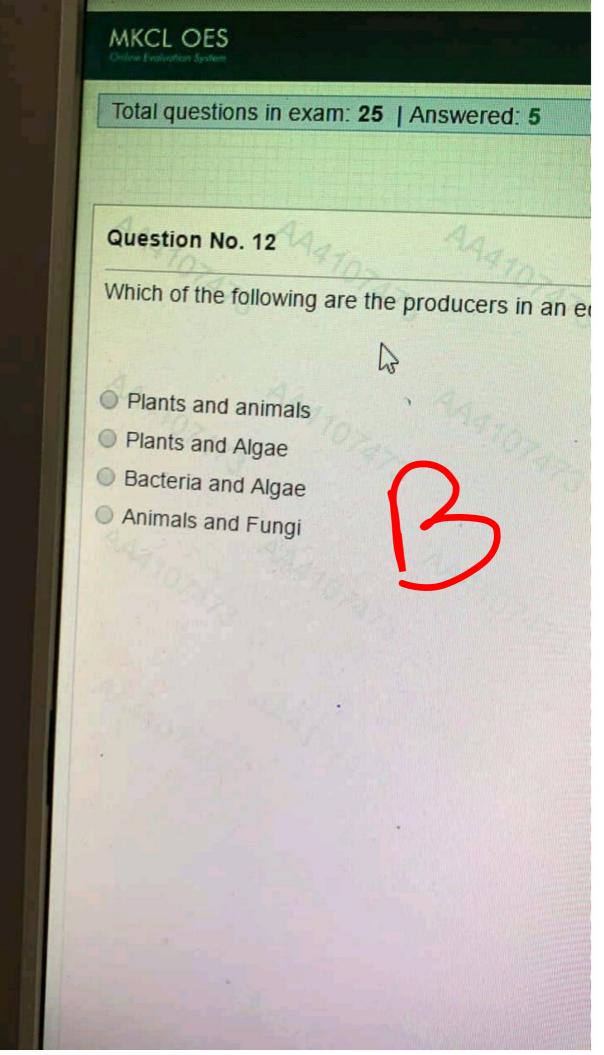

Scanned by CamScanner



Scanned by CamScanner Scanned by CamScanner



Scanned by CamScanner Scanned by CamScanner





Scanned by CamScanner Scanned by CamScanner



Scanned by CamScanner Scanned by CamScanner



Scanned by CamScanner
Scanned by CamScanner









Scanned by CamScanner
Scanned by CamScanner



Scanned by CamScanner Scanned by CamScanner



Scanned by CamScanner Scanned by CamScanner



Scanned by CamScanner Scanned by CamScanner

## MKCL OES Total questions in exam: 25 | Answered: 24 Question No. 16 Changes that happens to a living organism during its live are called. Organization Development Reproduction Energy processing



Scanned by CamScanner Scanned by CamScanner



Scanned by CamScanner
Scanned by CamScanner



Scanned by CamScanner Scanned by CamScanner



Scanned by CamScanner Scanned by CamScanner



Scanned by CamScanner
Scanned by CamScanner



Scanned by CamScanner
Scanned by CamScanner



Scanned by CamScanner
Scanned by CamScanner



Scanned by CamScanner
Scanned by CamScanner



Scanned by CamScanner Scanned by CamScanner



Scanned by CamScanner Scanned by CamScanner



Scanned by CamScanner Scanned by CamScanner



Scanned by CamScanner
Scanned by CamScanner





Scanned by CamScanner Scanned by CamScanner



Scanned by CamScanner
Scanned by CamScanner



Scanned by CamScanner Scanned by CamScanner











Scanned by CamScanner
Scanned by CamScanner



Scanned by CamScanner
Scanned by CamScanner



Scanned by CamScanner
Scanned by CamScanner



Scanned by CamScanner
Scanned by CamScanner



Scanned by CamScanner Scanned by Cam