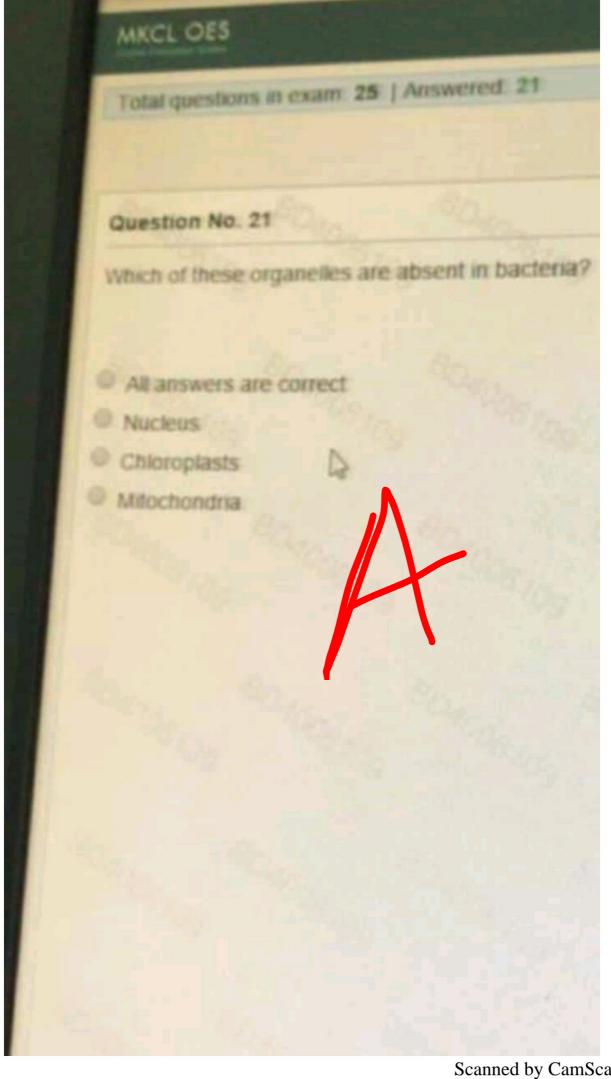

mScanner
Scanned by CamScanner









Scanned by CamScanner
Scanned by CamScanner



Scanned by CamScanner Scanned by CamScanner



Scanned by CamScanner Scanned by CamScanner



Scanned by CamScanner Scanned by CamScanner

## MKCL OES Total questions in exam: 25 | Answered: 24 Question No. 16 Changes that happens to a living organism during its live are called. Organization Development Reproduction Energy processing



Scanned by CamScanner Scanned by CamScanner



Scanned by CamScanner
Scanned by CamScanner



Scanned by CamScanner Scanned by CamScanner



Scanned by CamScanner Scanned by CamScanner



Scanned by CamScanner
Scanned by CamScanner



Scanned by CamScanner
Scanned by CamScanner



Scanned by CamScanner
Scanned by CamScanner



Scanned by CamScanner
Scanned by CamScanner



Scanned by CamScanner Scanned by CamScanner



Scanned by CamScanner Scanned by CamScanner



Scanned by CamScanner Scanned by CamScanner



Scanned by CamScanner
Scanned by CamScanner





Scanned by CamScanner Scanned by CamScanner



Scanned by CamScanner
Scanned by CamScanner



Scanned by CamScanner Scanned by CamScanner











Scanned by CamScanner
Scanned by CamScanner



Scanned by CamScanner
Scanned by CamScanner



Scanned by CamScanner
Scanned by CamScanner



Scanned by CamScanner
Scanned by CamScanner



Scanned by CamScanner Scanned by CamScanner



Scanned by CamScanner
Scanned by CamScanner



Scanned by CamScanner Scanned by CamScanner



Scanned by CamScanner Scanned by CamScanner





Scanned by CamScanner Scanned by CamScanner



Scanned by CamScanner
Scanned by C