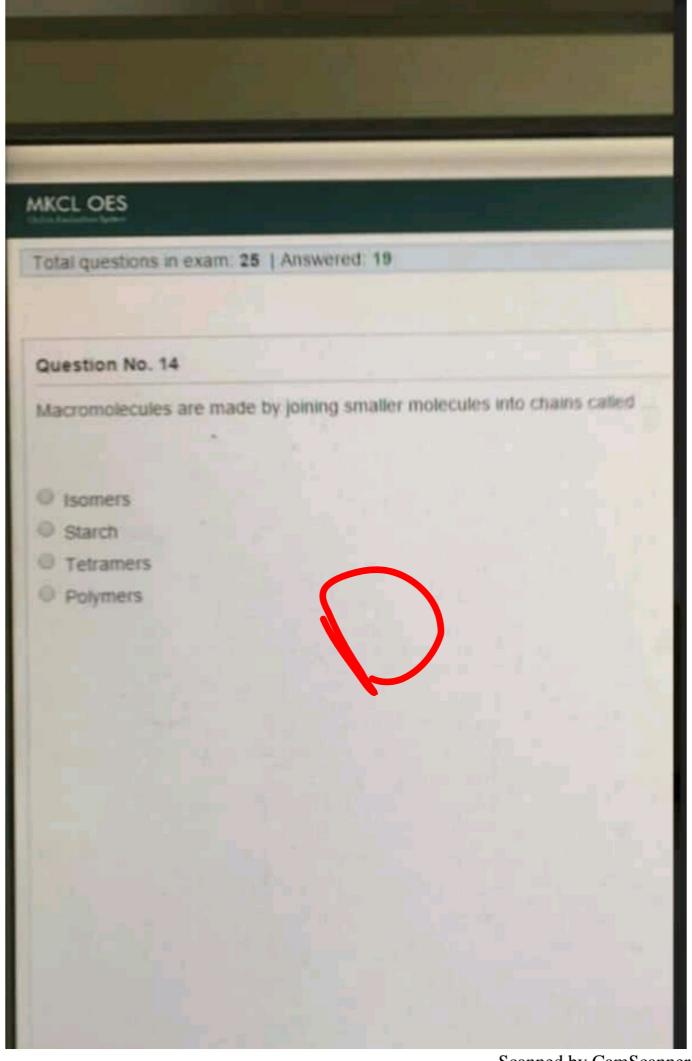

Scanned by CamScanner



Scanned by CamScanner Scanned by CamScanner



Scanned by CamScanner Scanned by CamScanner





Scanned by CamScanner Scanned by CamScanner



Scanned by CamScanner Scanned by CamScanner



Scanned by CamScanner
Scanned by CamScanner









Scanned by CamScanner
Scanned by CamScanner



Scanned by CamScanner Scanned by CamScanner



Scanned by CamScanner Scanned by CamScanner



Scanned by CamScanner Scanned by CamScanner

## MKCL OES Total questions in exam: 25 | Answered: 24 Question No. 16 Changes that happens to a living organism during its live are called. Organization Development Reproduction Energy processing



Scanned by CamScanner Scanned by CamScanner



Scanned by CamScanner
Scanned by CamScanner



Scanned by CamScanner Scanned by CamScanner



Scanned by CamScanner Scanned by CamScanner



Scanned by CamScanner
Scanne