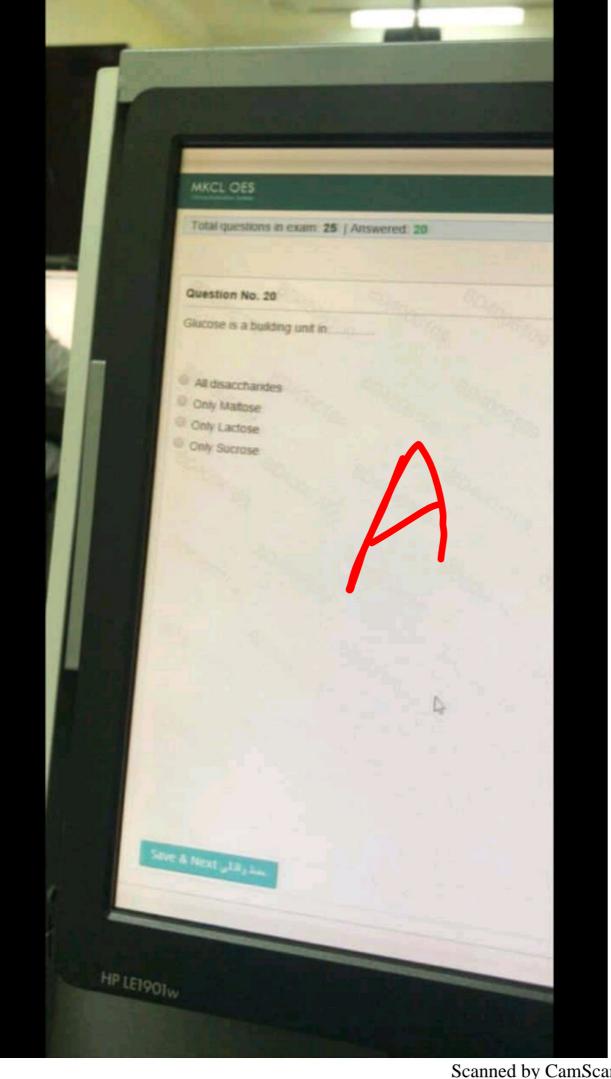

## MKCL OES Total questions in exam: 25 | Answered: 24 Question No. 16 Changes that happens to a living organism during its live are called. Organization Development Reproduction Energy processing

Scanned by CamScanner Scanned by CamScanner