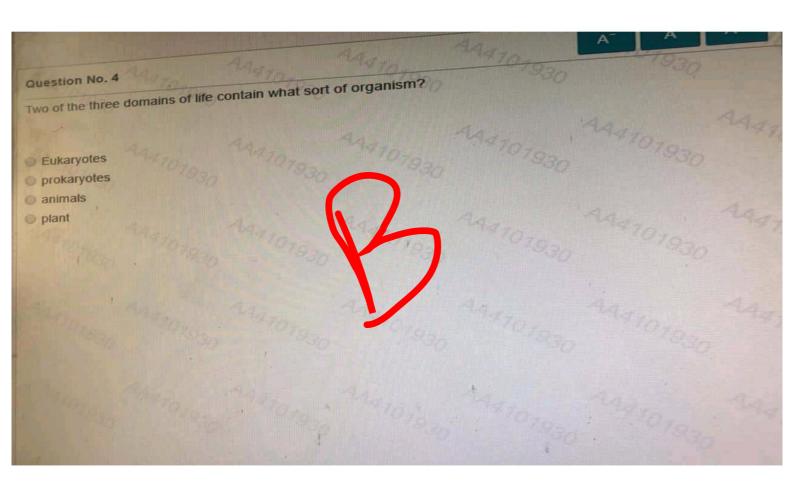

## MKCL OES Total questions in exam: 25 | Answered: 24 Question No. 16 Changes that happens to a living organism during its live are called. Organization Development Reproduction Energy processing

Scanned by CamScanner Scanned by CamScanner