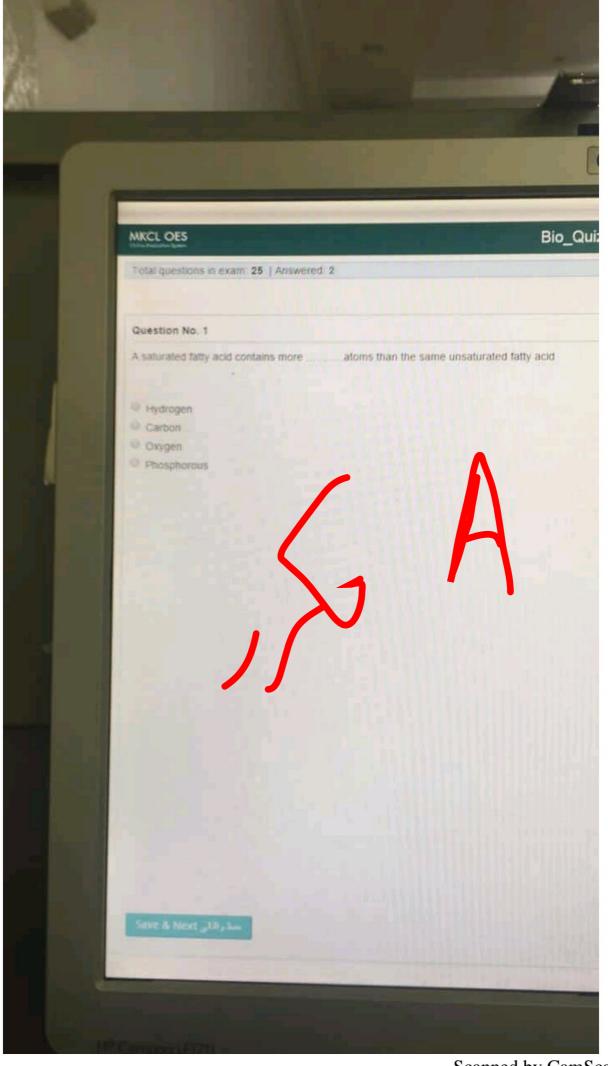

canner Scanned by CamScanner



Scanned by CamScanner Scanned by CamScanner





Scanned by CamScanner Scanned by CamScanner



Scanned by CamScanner Scanned by CamScanner



Scanned by CamScanner
Scanned by CamScanner









Scanned by CamScanner
Scanned by CamScanner



Scanned by CamScanner Scanned by CamScanner



Scanned by CamScanner Scanned by CamScanner



Scanned by CamScanner Scanned by CamScanner

## MKCL OES Total questions in exam: 25 | Answered: 24 Question No. 16 Changes that happens to a living organism during its live are called. Organization Development Reproduction Energy processing



Scanned by CamScanner Scanned by CamScanner



Scanned by CamScanner
Scanned by CamScanner



Scanned by CamScanner Scanned by CamScanner



Scanned by CamScanner Scanned by CamScanner



Scanned by CamScanner
Scanned by CamScanner



Scanned by CamScanner
Scanned by CamScanner



Scanned by CamScanner
Scanned by CamScanner



Scanned by CamScanner
Scanned by CamScanner



Scanned by CamScanner Scanned by CamScanner



Scanned by CamScanner Scanned by CamScanner



Scanned by CamScanner Scanned by CamScanner



Scanned by CamScanner
Scanned by CamScanner





Scanned by CamScanner Scanned by CamScanner



Scanned by CamScanner
Scanned by CamScanner



Scanned by CamScanner Scanned by CamScanner











Scanned by CamScanner
Scanned by CamScanner



Scanned by CamScanner
Scanned by CamScanner



Scanned by CamScanner
Scanned by CamScanner



Scanned by CamScanner
Scanned by CamScanner



Scanned by CamScanner Scanned by CamScanner



Scanned by CamScanner
Scanned by Cam