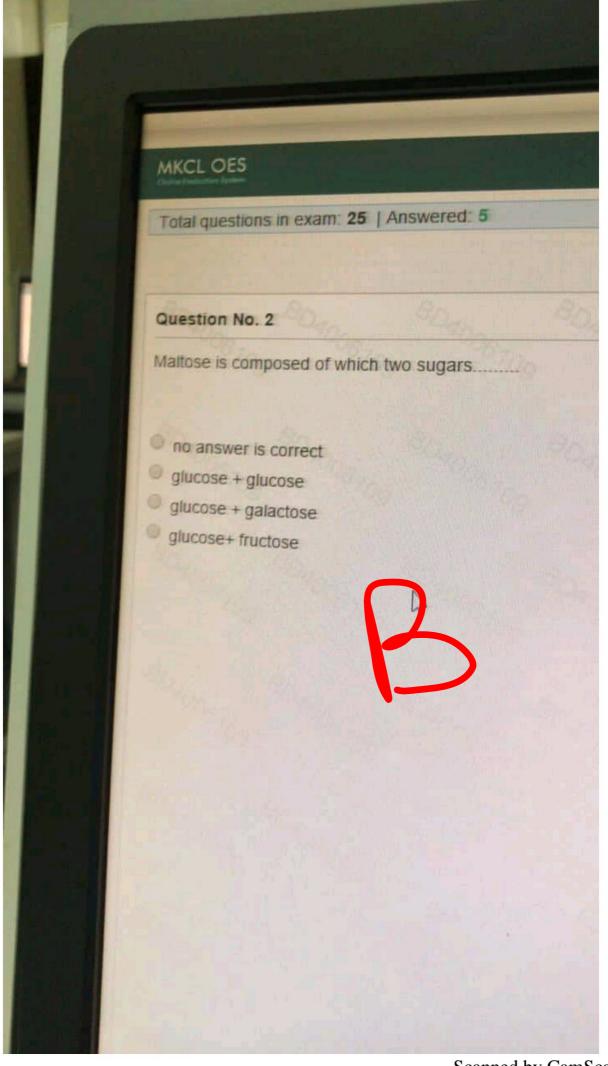

## MKCL OES Total questions in exam: 25 | Answered: 24 Question No. 16 Changes that happens to a living organism during its live are called. Organization Development Reproduction Energy processing

Scanned by CamScanner Scanned by CamScanner