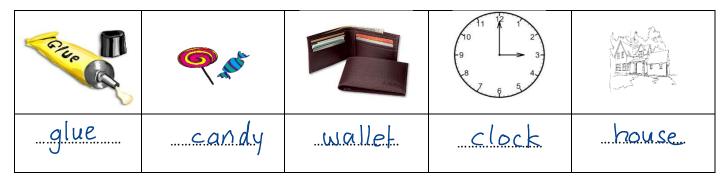

#### A.Write the correct answer under each picture:

wallet – dining room – candy – glue – house – clock