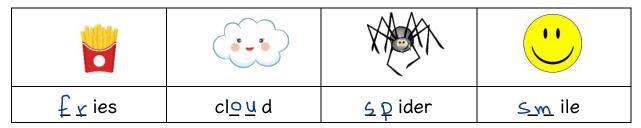

| cl gr pl c | pl g cr gl |  |

C. Fill in the missing letters with: [sp - fr - sm - ou - sw]



## $\ensuremath{\mathsf{D}}$ . Choose the correct spelling :

|         |         |           | E E E    |
|---------|---------|-----------|----------|
| 1-cairh | 2-table | 3- gridfe | cuoardpb |
| chair   | batel   | egdifr    | uaordpcb |
| chria   | lateb   | fridge    | rboadcup |
| hriac   | ealtb   | idgerf    | cupboard |

Done by: Zahra Mohammed