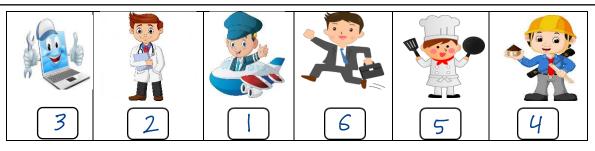

### B - fill in the blank with the correct number :

1-pilot 2- doctor 3- computer technician 4 –architect 5-cook 6- businessman