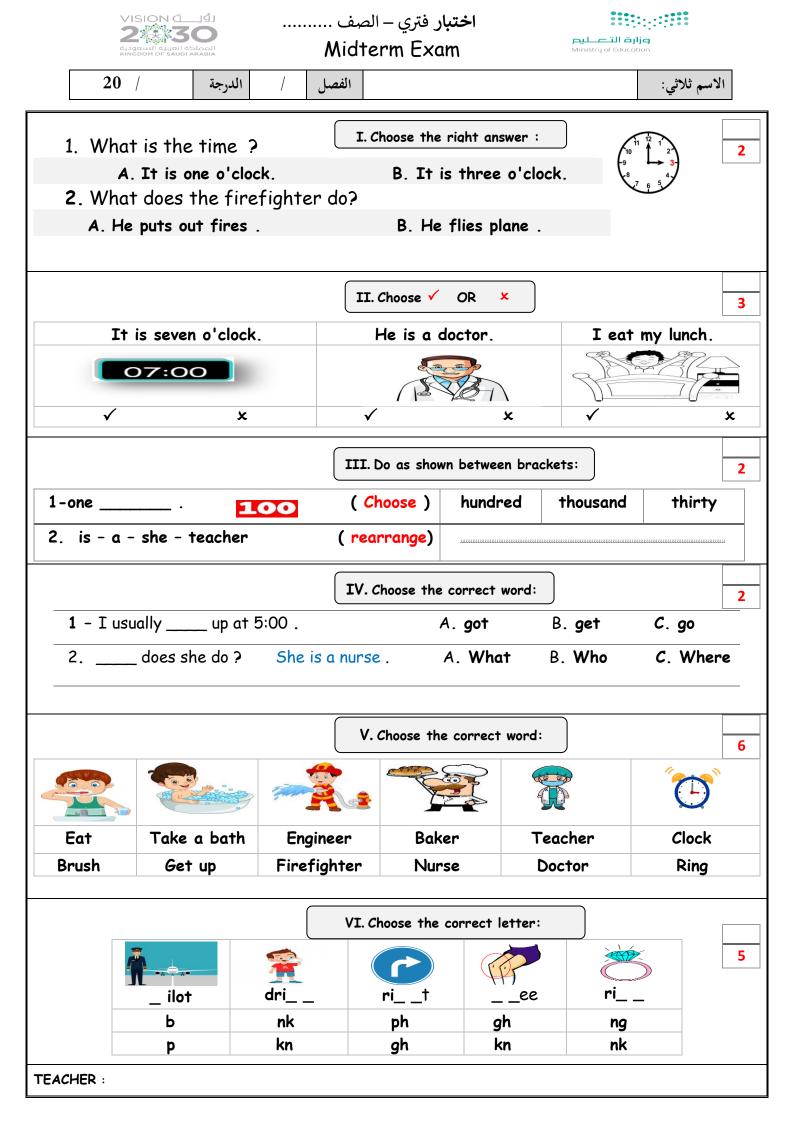

| on<br>Directorate | Kingdom of Saudi A<br>Ministry of Educat<br>Education<br>Interme | وزارة التع<br>y of Education           |              |           | Total      |              |             |
|-------------------|------------------------------------------------------------------|----------------------------------------|--------------|-----------|------------|--------------|-------------|
|                   |                                                                  | term Test                              | Mid          |           |            |              | 20          |
| الاسم ثلاث        | :,                                                               |                                        | الفصل /      | / الد     | الدرجة     | 20 /         |             |