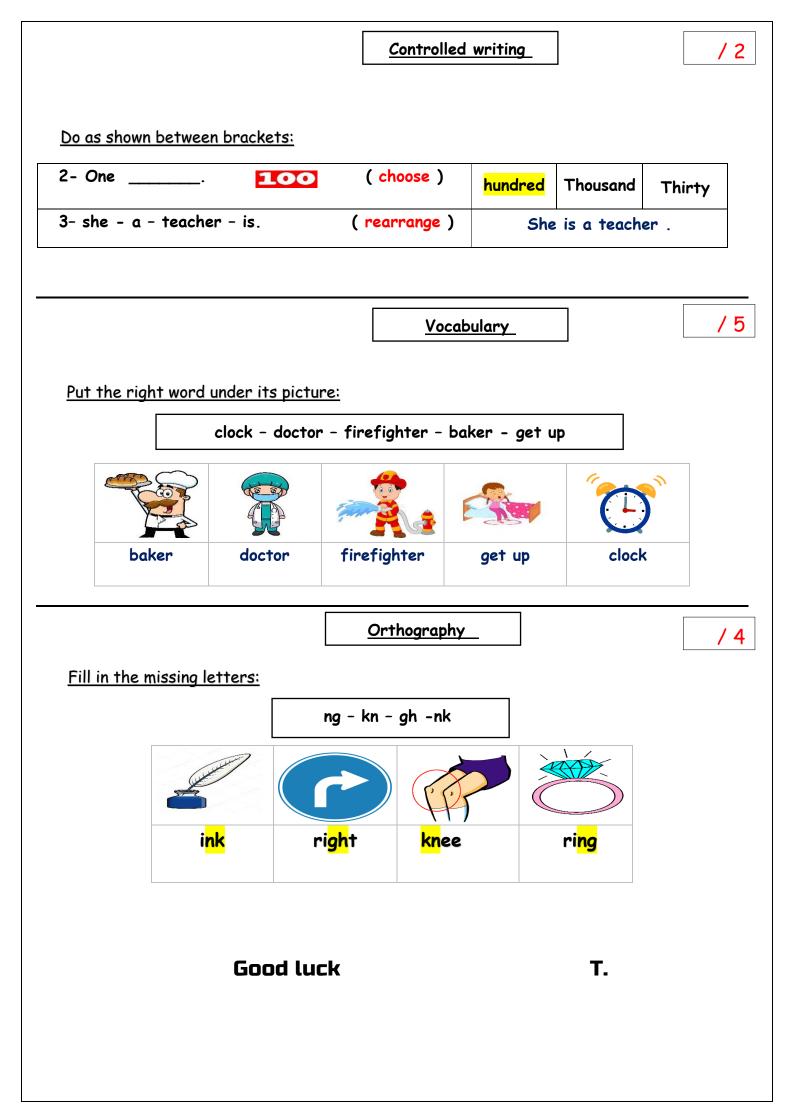

| ar                      | / 3    |  |  |
| Choose the correct answer:                                    |                                                                                |                         |        |  |  |
| 1 - I usually up at 5:00 .                                    | A. go                                                                          | B. <mark>get</mark>     | C. got |  |  |
| 2- yesterday, I home at 1:00                                  | 0. A. con                                                                      | ne B. <mark>came</mark> | С. до  |  |  |
|                                                               | a nurse. A. wh                                                                 |                         |        |  |  |