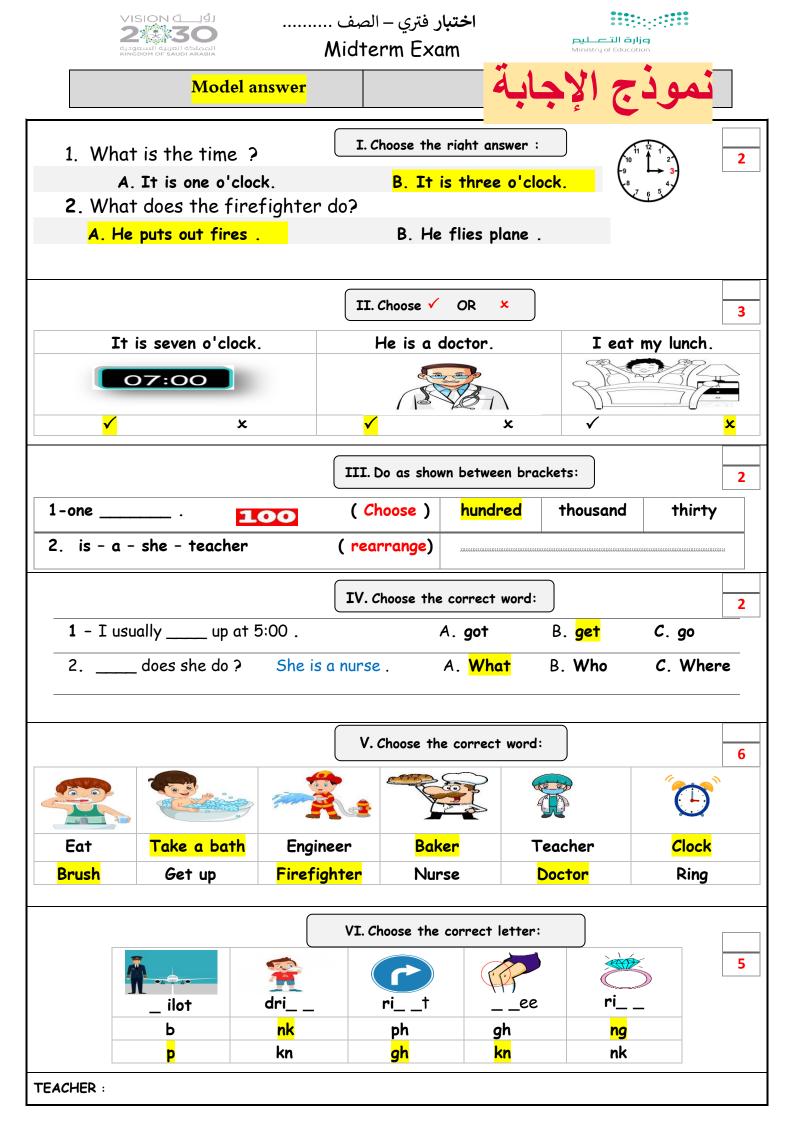

| on<br>Directorate | Kingdom of Saudi A<br>Ministry of Educat<br>Education<br>Interme | وزارة التع<br>y of Education           |              |           | Total      |              |             |
|-------------------|------------------------------------------------------------------|----------------------------------------|--------------|-----------|------------|--------------|-------------|
|                   |                                                                  | term Test                              | Mid          |           |            |              | 20          |
| الاسم ثلاث        | :,                                                               |                                        | الفصل /      | / الد     | الدرجة     | 20 /         |             |
|