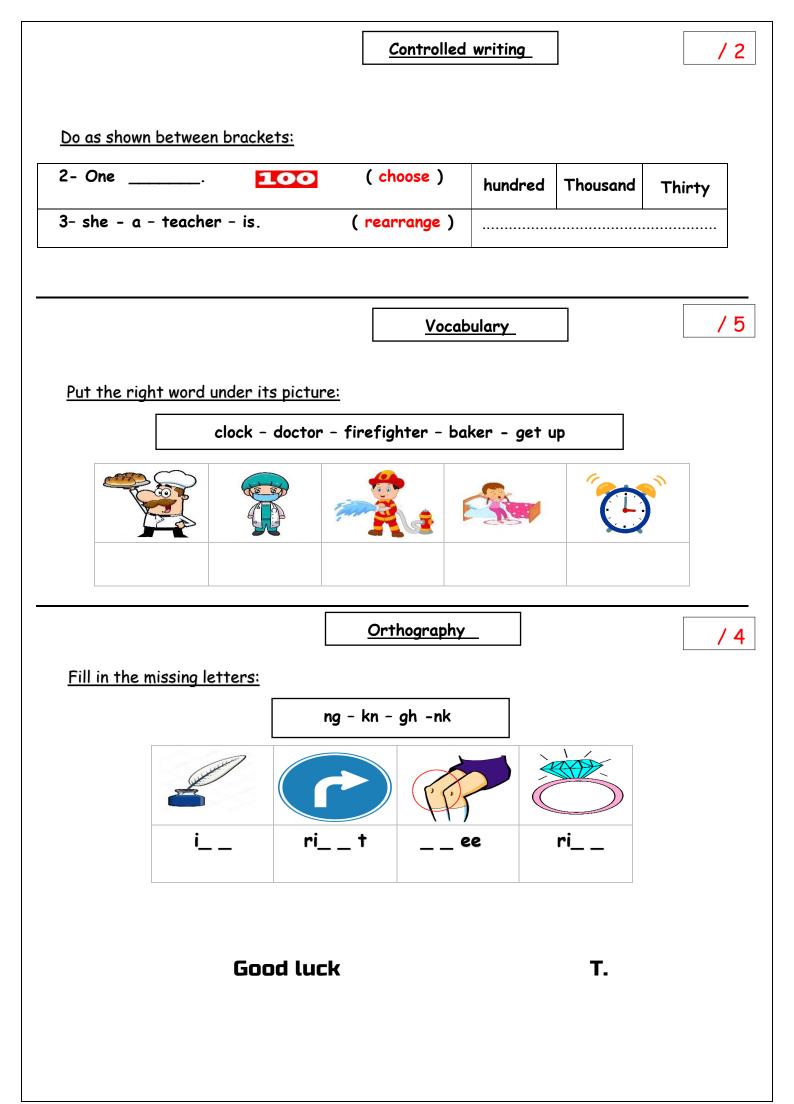

|
| C. got            | B. <b>get</b>                                                    | Α.                                     | ).           | at 5:00 . | up at      | I usually    | 1 - ]       |
| С. до             | ne B. came                                                       | Α.                                     | at 1:00 .    | home at   | : ho       | yesterday, I | 2- y        |
| C. where          | o B. what                                                        | e. A.                                  | he is a nurs | She       | he do ?    | does st      | 3           |
|                   | o B. what                                                        | e. A.                                  | he is a nurs | She       | he do ?    | does st      | 3           |



| Total                                                         | Kingdom of S<br>Ministry of Education<br>Ministry of Education<br>Midterm Test |                         |        |  |  |
|---------------------------------------------------------------|--------------------------------------------------------------------------------|-------------------------|--------|--|--|
|                                                               |                                                                                |                         |        |  |  |
|                                                               | Elementary G                                                                   | rade                    |        |  |  |
|