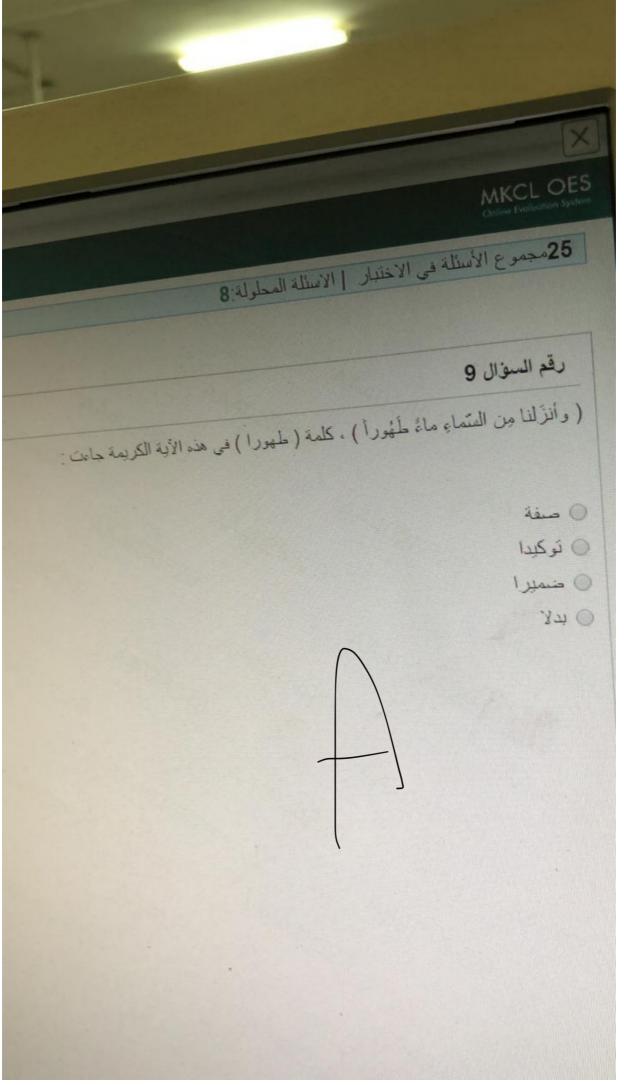

عمر الزمان مضاف ومضاف اليه ؟
القرين والمقارن علامات اصليه ؟
وسائل ممنوع من الصرف ؟
من اخيك من الاسماء الخمسه مجرور بالياء؟
تحبون من ملحقات جمع المذكر السالم ؟

رقم السؤال 9

( و أَنزُ لِنَا مِن السَّمَاءِ مَاءً طَهُوراً ) ، كلمة ( طهوراً ) في هذه الآية الكريمة جاءت :

ا صفة

و توكيدا

ا ضميرا

ا بدلا

( لا يُؤمِنُ أحدُكم حتى يُجِبُ لأخيه ما يُحبُ لنصبه ) ، من الأسماء الخمسة في هذا الحديث السريف كلمة إ

الأخيه

1.6

Y (