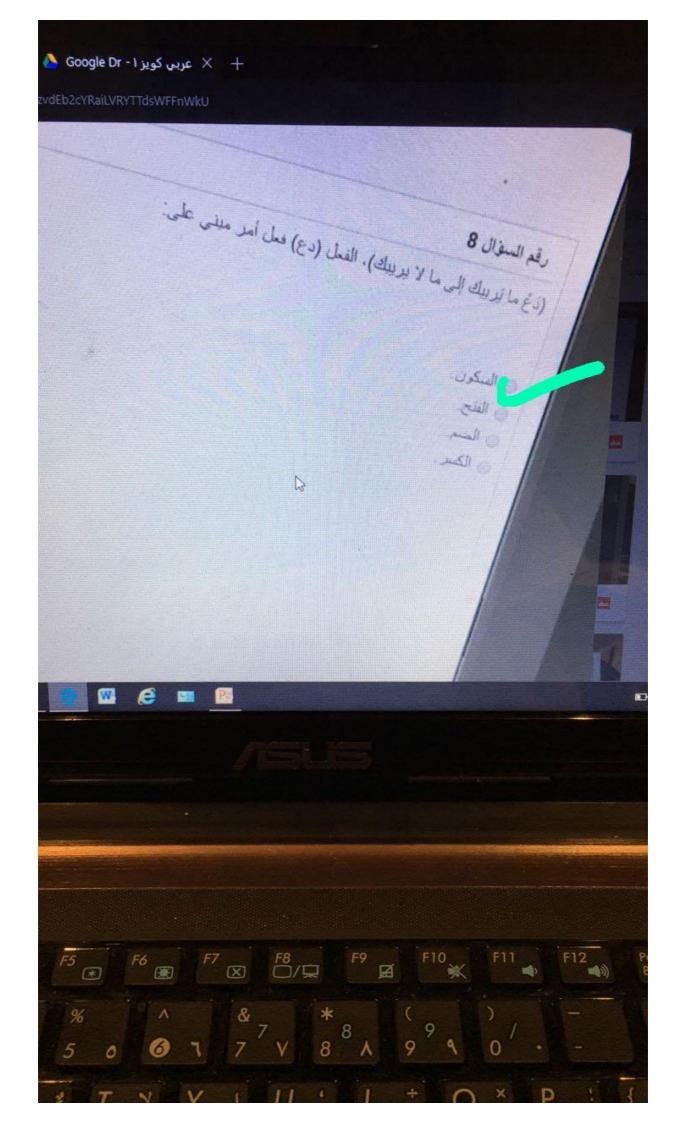

هود ولا النساري حتى نتبح مانهم). كلمة (ترسى )

B



Soogle Dr - عربي كويز X + + dEb2cYRaiLVRYTTdsWFFnWkU رقم السؤال 13 من المهارات اللموية في إعراب الأسم المماوع من المسرف أن الفتحة في حالة الجر نتوب عن (١) الكسرة dame of الله المسكول و مرق الملة h e W

🔥 🗴 عربی کویز ۱ - Google Dr

e 😐 🖭

W

vdEb2cYRaiLVRYTTdsWFFnWkU

B

النوار اللوزة فيتاركا في عامل و (الداء فيسد، والنام والنام وسي المنكر الدائم والدامورية) ع

73000

a peak a public die 150 Last Mary St. STATE SELECT









رقم السؤال 18

الممل الذي ولأبي موة ممريا وموة مينها من خالل تركف الحملة هو

- ) الفعل الماسس.
  - السر الفعل
  - الأمل الأمل
- ، الفعل المضارع







فتح باستشام رلم نسوال 3 من الإسماء المعرف بعركات معترة منع عن شهور ها التنفال المحل بعرك المناسدة pkind ob of March pays Charle though chambs Jas Lui O heart short o









MKCL OES

رقم السؤال 20

حذف اللون وحذف حرف العلة مهارة إعرابية تختص به:

- الفعل الماضي
- الفعل المصارع
  - و اسم الفعل
- الأسماء الخمسة.

رقم السوال 25 (قال أبو الطيب المنتبى واصفا الكتاب: أعز مكان في النئا سرج سابح وخير حليس في الزمان كتاب)، الاسم المقصور هو : ی جلیس الدنا ا خير ۵ في B Q e F10 F7 🗵 🔭 🖂

&







رقع السؤال 2 مهارة حنف حرف الملة من آخر كل قمل معثل تستعمل في حالة العزم 0 لدر ، النسب الرام D Q

+ × عربي كويز ۱ - gle Dr 24 July 14 وقعت العس من عهد غمر بن المطلب رسس الله علم)، كلمة (عمر) معتوعة من السوف وعي مكة المر ي الكسرة الشاهرة ول الفتمة ليابة عن الكسرة ور السكران O Taken Season



رقم السؤال 15

(أعدل الأعمال السلاة لوقتها، وير الوالدين)، علمة الإعراب في كلمة (الوالدين) هي:

6

**e** 

النون

و الباء

الواد

WIN O

+ 🗴 عربي كويز ۱ - ogle Dr

RaiLVRYTTdsWFFnWkU