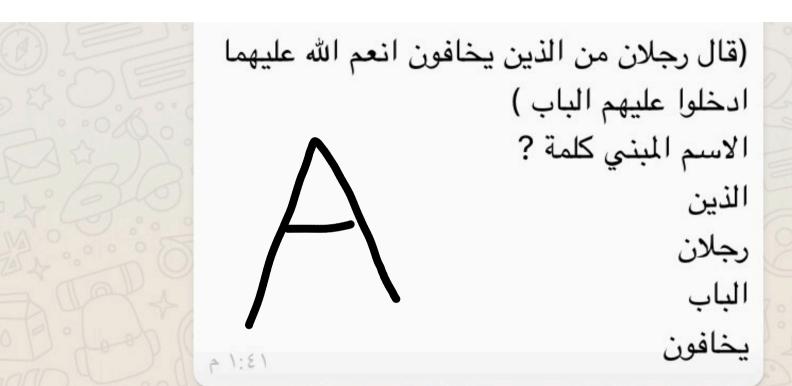

رقم السؤال 23

( قال رجُلان مِن الَّذِينَ بِخَافُونَ أَنْهُمُ اللَّهُ عَلِيهِمَا انْخَلُوا عَلِيهِمُ الدِّابُ ) . الاسم المبنى في هذه الآية الكريمة هو كلمة

- النين
- نخافون (
- الباب
- و رخان

555

جاني سؤال جامعه طيبه تحتفل احتفالا كبيرا بمناسبه اليوم الوطني ، اليوم الوطني جار ومجرور نعت ومنعوت فعل شرط وجواب شرط عطف ومعطوف عليه