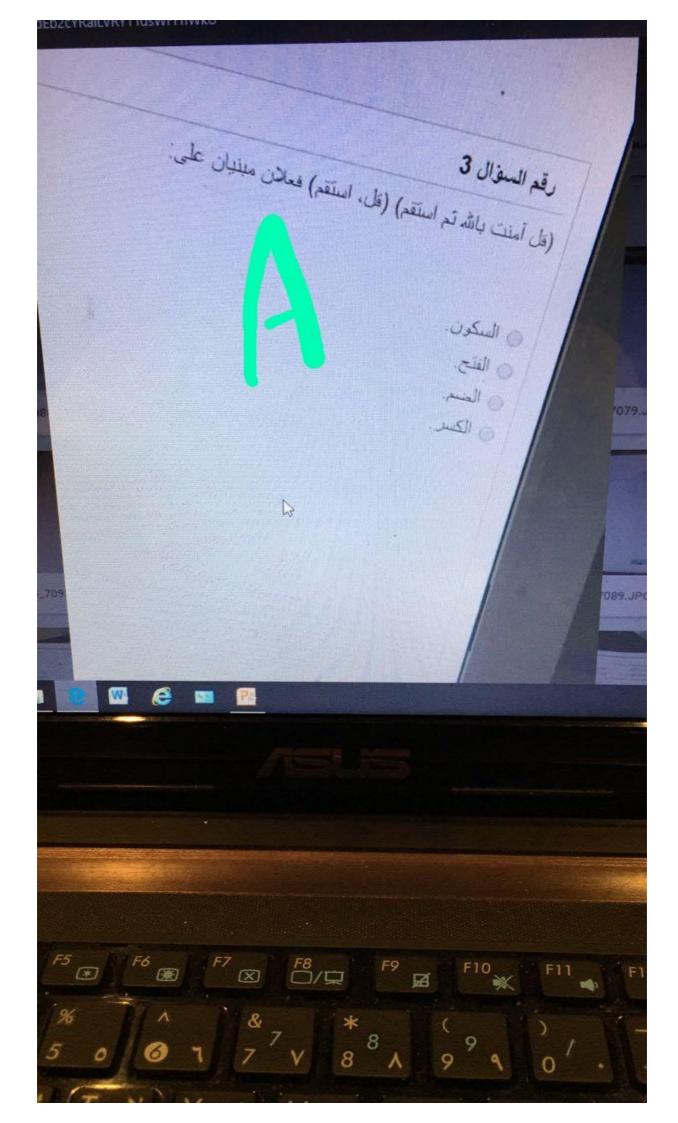

#### رقم السوال 10

( والزَّلنا مِن السَّماءِ ماءً طُهُوراً ) ، كلمة ( طهورا ) في هذه الآية الكريمة جاءت :

اسم فعل

و فعلا مضارعا

ا صفة

﴿ فعلا ماضيا

رسالة محوّلة 🖈 بنات جانی الله لا اله الا هو له الاسماء الحسني الحسني ما تجي منتهى الجموع صح؟ مقصور؟ م 12:45 م

عمر الزمان مضاف ومضاف اليه ؟
القرين والمقارن علامات اصليه ؟
وسائل ممنوع من الصرف ؟
من اخيك من الاسماء الخمسه مجرور بالياء؟
تحبون من ملحقات جمع المذكر السالم ؟

رقم السؤال 9

( و أَنزُ لِنَا مِن السَّمَاءِ مَاءً طَهُوراً ) ، كلمة ( طهوراً ) في هذه الآية الكريمة جاءت :