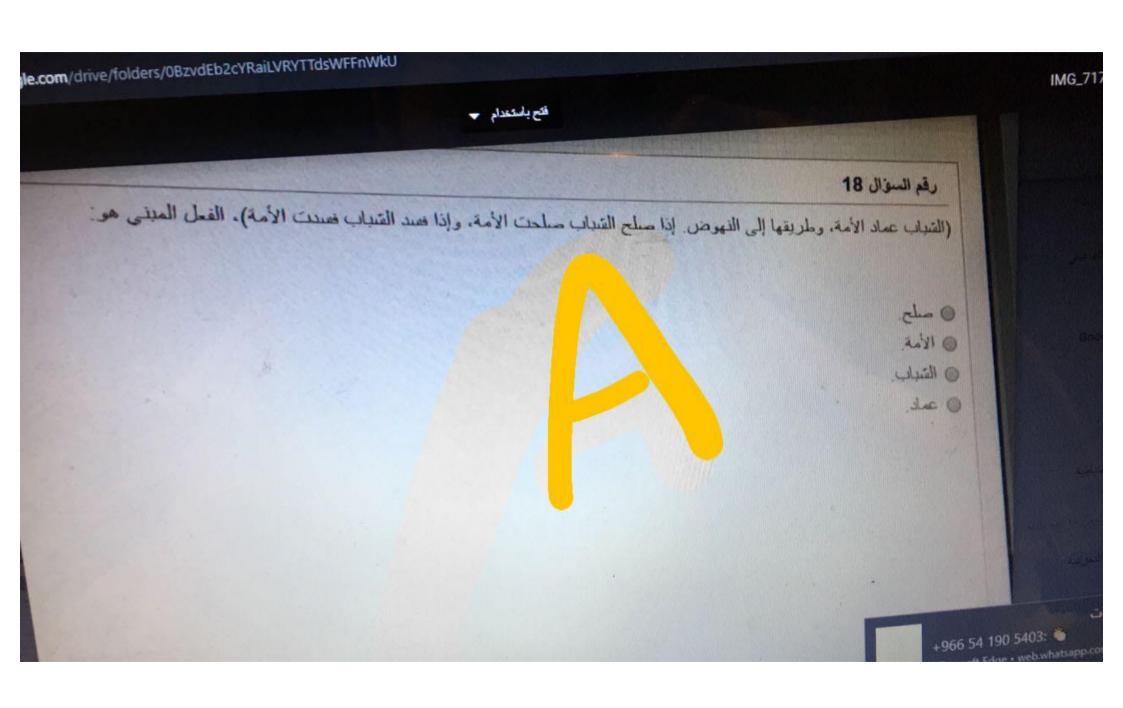

رقع السؤال 19

( وتعاونوا على البرّ والتقوى ) ، كلمة ( التقوى ) في هذه الأية الكريمة اسم معطوف ، وكلمة ( البرّ ) :

ه مضاف البه

مضاف عليه

مضاف عليه

توكيد معلوي