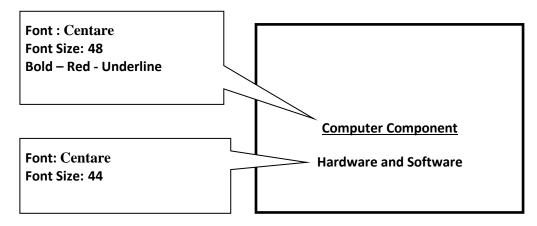

## **Question 2:** (MS- Power Point)

1- Create a new slide (Title slide) and type the following slide:

- 2- Insert any animation to the titles in the first slide (Duration: 4 Secs ).
- **3-** Insert new slide again (Title and content) and insert the shape as the following slide: