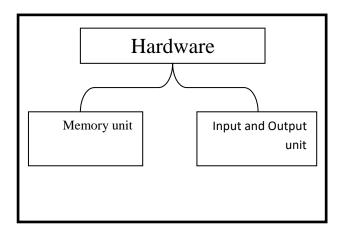

## **Question 2:** (MS- Power Point)

1- Create a new slide (Title slide) and type the following slide:

- 2- Insert any animation to the titles in the first slide (Duration: 4 Secs ).
- **3-** Insert new slide again (Title and content) and insert the shape as the following slide:

- 4- Insert any animation to the shape in the second slide (Duration: 3 Secs ).
- **5- Add design for all slides.**
- **6- Add transitions for all slides**