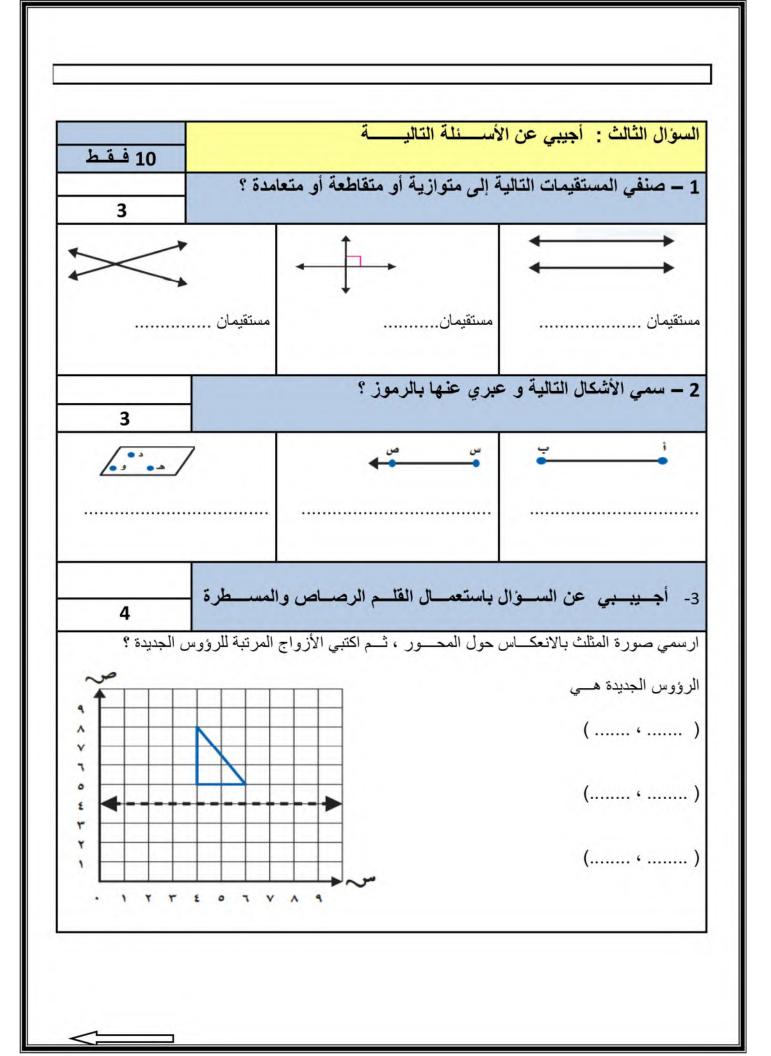

على ارتفاع 2000 متر، عن سطح البحر، ارتفاع الطائرة بالكيلومتر = 2 تحدث ناصر بالهاتف عند الساعة 30 : 6 وانتهى بعد 15 دقيقة ، الزمن الذي استغرقه 3 ناصر بالمكالمة = ..... ..... =  $\frac{1}{2}$  + الشكل الثلاثي الأبعاد المجاور هو ..... 5 شكل رباعي له 4 أضلاع متطابقة وجميع زواياه قائمة هو ..... 6 عدد الزوايا الحادة في الشكل = .... 7 نوع التحويل الهندسي المجاور هو ..... 8 في متوازي الأضلاع كل ضلعان متقابلان متطابقان و ..... 9 3 ساعات = ..... دقيقة 10 ب / باستعمال المستوى الإحداث، أجيبي عن الأسئلة التالية : 2 سمى الزوج المرتب للنقاط التالية و = ( ...... ، ...... ) ،،، هـ = ( ..... ، ..... ) 2 سمى النقطة التي يمثلها الزوج المرتب ÷ 0 ...... = (3 · 4 ) · · ...... = (6 · 6 ) ٤ 2 ٣ ۲ 3 إذا تم نقل النقطة دوحدتين إلى أعلى ثم 3 وحدات إلى اليمين فما هو الزوج المرتب الجديد للنقطة د ؟ \*~

.....

ITTEOTV





| / ۱۱ / ۱۴۴۳ هـ<br>سامـــس | اليسوم : الأ<br>التساريخ: ٢٧<br>الصف: الذ<br>الزمسن: س |                            |                   | الممسلكة السعىرييس<br>وزارة التسعليسم<br>ادارة التسعليسم بما<br>الابتدانية |
|---------------------------|--------------------------------------------------------|----------------------------|-------------------|----------------------------------------------------------------------------|
| ، ۱۴۴۳                    | لأول ) للعام الدراسي                                   | ، الدراسي الثالث ( الدور ا | فتبار نهاية الفصل | أسئلة ا                                                                    |
| ىن :                      | رقم الجلو،                                             | وذج إجسابسة                | بنم               | اسم الطالبة: