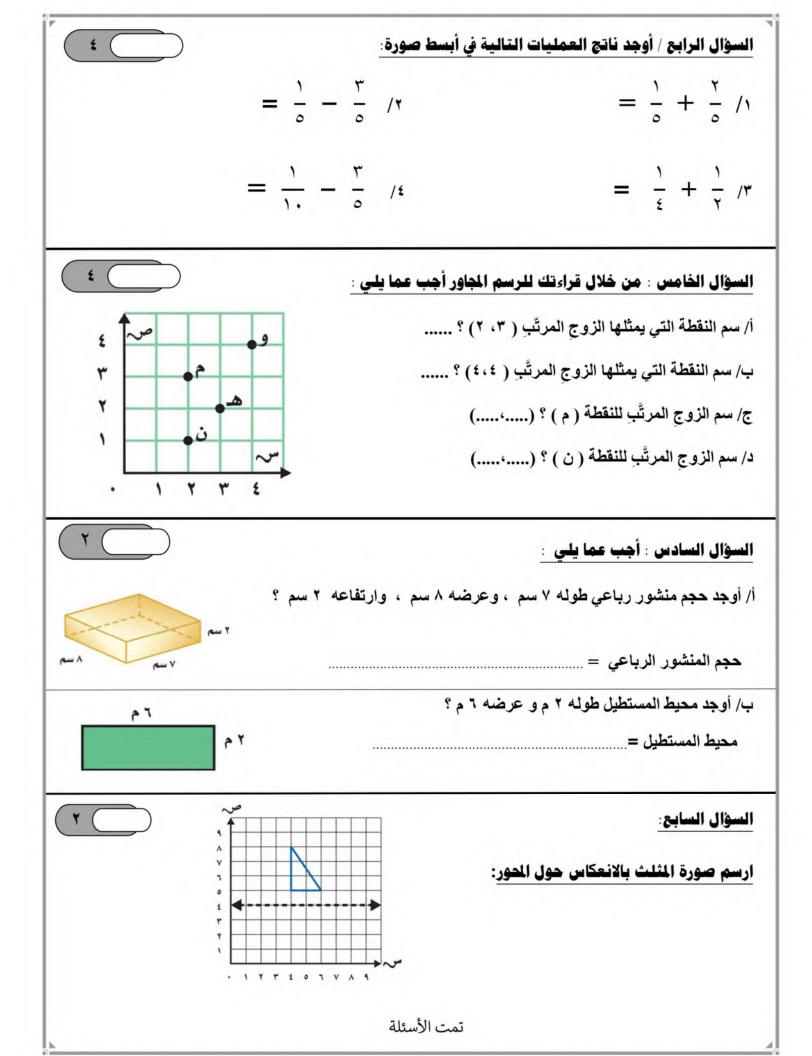

## استعن بالله تعالى، ثم ابدأ الحل:

السؤال الأول لكل فقرة مما يلي أربعة إجابات واحدة فقط منها صحيحة ،اختر بالإشارة عليها :

| 1 | أوجد ناتج جمع الكسري           | ن : <del>.</del>     | $=$ $\frac{v}{10}$ + $\frac{z}{10}$ |     |                                                |   |                             |
|---|--------------------------------|----------------------|-------------------------------------|-----|------------------------------------------------|---|-----------------------------|
|   | <u>1.</u><br>10                | Ļ                    | <u>٣</u><br>10                      | 5   | <u>11</u><br>10                                | د | 9<br>10                     |
| - | ر<br>ناتج جمع الكسرين - +<br>٤ | $=\frac{r}{\lambda}$ |                                     |     |                                                |   |                             |
|   | 0<br><br>^                     | Ļ                    | <u>v</u><br>                        | ē   | <u>)</u><br>£                                  | د | <u>)</u><br>                |
|   | تكتب أربعة أخماس نا            | قص خُ                | مسين :                              |     |                                                |   |                             |
|   | $\frac{Y}{o} - \frac{z}{o}$    | Ļ                    | $\frac{1}{2} + \frac{1}{2}$         | ē   | $\frac{2}{6} - \frac{5}{6}$                    | د | $\frac{1}{2} + \frac{2}{2}$ |
| 4 | أبسط صورة للكسر                | 3                    |                                     |     |                                                |   |                             |
|   | $\frac{1}{4}$                  | Ļ                    | $\frac{1}{6}$                       | ى   | $\frac{2}{6}$                                  | د | $\frac{1}{2}$               |
|   | قيمة س التي تجعل ال            | جملة ا               | التالية صحيحة هي :                  |     | $\frac{1}{q} = \frac{\omega}{q} - \frac{7}{q}$ |   |                             |
|   | س= 4                           | ب                    | س= 2                                | 5   | س= 5                                           | د | س= 3                        |
| ( | الوحدة المناسبة لقياس          | المسا                | فة بين مكة و الرياض                 | هي: |                                                |   |                             |
| - | م                              | Ļ                    | سم                                  | 5   | جم                                             | د | كلم                         |