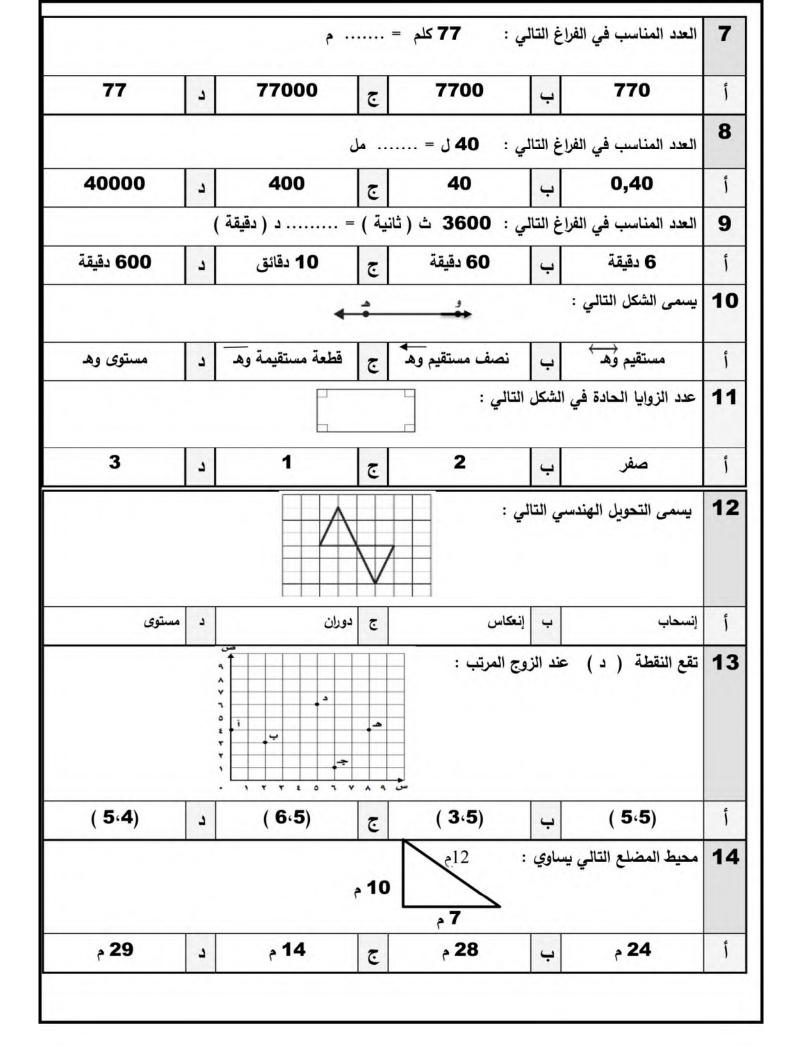

| ات          | رياضيا                         | ادة   | ما           | ****                                       |                    |                  |                |
|-------------|--------------------------------|-------|--------------|--------------------------------------------|--------------------|------------------|----------------|
| خامس الفصل  |                                |       | الم          |                                            | ربية السعودية      |                  | المل           |
| ن           | ساعتا                          | الزمن |              |                                            | رة التعليم         | ور ار<br>رة التع | le.l.          |
|             |                                | يتم   |              | وزارق التـــــليم<br>Ministry of Education | الابتدائية         |                  | مدر            |
|             |                                | لالب  |              |                                            |                    |                  | _              |
| رقمًا كتابة | الدرجة                         | دقق   | الم          | المراجع                                    | حمد الذويخ         | -3               | المصد          |
|             |                                | قيع   | التو         | التوقيع                                    |                    | 3                | التوقي         |
|             | ي الثالث للعام ٤٤٤ هـ          | لدراس | ، الفصل ا    | أسئلة اختبار مادة الرياضيات                |                    |                  |                |
|             | Contraction States             |       | 1.0.1        |                                            | and the second     |                  |                |
| - 5         | ع علامة (√) في المربع الصحي    | بوض   | ة وذلك       | ة الصحيحة في الجمل التالي                  | ول / اختر الإجاب   | إل الأ           | السؤ           |
|             | لعبارات التالية صحيحة :        | أي ال | ۲            | ة الشكل طول ضلعها ٥ م ؟                    | مساحة غرفة مربعا   | la la            | ۱              |
|             | للشكل قاعدة مثلثة              |       | -1           |                                            | ۲۵ ۳۰              |                  | -1             |
|             | للشكل وجهان متوازيان فقط       |       | ب۔           |                                            | ٢٥ ٩٢              |                  | ب۔             |
| ·····       | للشكل ١٢ حرفًا                 |       | 5-           |                                            | ۲۰ م۲              |                  | -7             |
|             | للشكل ۳ رؤوس                   |       | د_           |                                            | ٥١ م٢              |                  | د_             |
| /           | ى المستقيمان التاليين:         | يسه   | ź            |                                            | کلم =م             | ٩                | ٣              |
| 1           | مستقيمان متوازيان              |       | -i           |                                            | 9                  |                  | i_             |
|             | مستقيمان متعامدان              |       | ب۔           |                                            | ٩                  |                  | - <u>-</u> -   |
|             | مستقيمان متقاطعان              |       | -7           |                                            | ٩.                 |                  | -7             |
|             |                                |       | د_           |                                            | ٩                  |                  | -2             |
|             | ى الشكل المجاور :              | يسه   | ٦            | فما طولها بالسنتمترات؟                     | اولة طولها متران ، | ط                | ٥              |
| ب i         | نقطة                           |       | -i           |                                            | ۲۰۰۰ سم            |                  | <b>_</b> 1     |
| • • •       | قطعة مستقيمة                   |       | - <b>-</b> - |                                            | ۲۰۰ سم             |                  | <u>-</u>       |
|             | نصف مستقيم                     |       | 5-           |                                            | ۲۰ سم              |                  | -7             |
|             | مستقيم                         |       | د_           |                                            | ۲ سم               |                  | د_             |
|             | الزوايا الحادة في الشكل التالي | عدد   | ٨            | بم                                         | جم = ملح           | 19               | ۷              |
| BAENAN      | •                              |       | <u>i_</u>    |                                            | 19                 |                  | -1             |
|             | ۲                              |       | ب۔           |                                            | 19                 |                  | ب۔             |
|             | ٤                              |       | -5           |                                            | 19.                |                  | -7             |
|             | ٦                              |       | د_           |                                            | ٩                  |                  | د_             |
|             | ييل الهندسي في الشكل التالي    | التحو | 1.           |                                            | ل = مل             | ۷                | ٩              |
|             | انعكاس                         |       | -Ì           |                                            | ۷                  |                  | -1             |
|             | دوران                          |       | ب۔           |                                            | ٧.                 |                  | _ <b>_</b> .   |
|             | انسحاب                         |       | -7           |                                            | ٧                  |                  | -5             |
|             |                                |       |              |                                            | ٧٠٠٠               |                  | ے<br>د_        |
|             | كل العلبة المجاورة             |       | 17           | =                                          | المنشور الرباعي    | -                | 11             |
|             | هرم                            |       | l_           |                                            | ل × ض              |                  | <i>_</i> 1     |
|             | أسطوانة                        |       | - <b>-</b> - |                                            | ل×ض×ع              |                  | _ <b>_</b> .   |
|             | مخروط                          |       | -7           |                                            | ل + ض + ل          |                  | ب۔<br>ج-       |
|             | منشور رباعي                    |       | د_           |                                            | ٤ × ل              |                  | د_             |
| ہ سم        | ط المثلث المجاور =             | محيد  | 1 ±          |                                            | احة المستطيل =     | مس               | ۱۳             |
|             | ۷ سم                           |       | -i           |                                            | الطول + العرض      |                  | -1             |
| ٤ سم ٢ ٢    | ۹ سم                           |       | _ <u> </u>   |                                            | الطول ÷ العرض      |                  |                |
|             | ,<br>۱۱ سم                     |       | -5           |                                            | الطول × العرض      |                  | ب۔<br>ج-       |
|             | 1                              |       |              |                                            | الطول - العرض      |                  | <u>ں</u><br>د۔ |

| المادة : رياضيات<br>الصف : الخامس      |                                | :               |          | 1                          | بية السعودية                                      |            | المم   |
|----------------------------------------|--------------------------------|-----------------|----------|----------------------------|---------------------------------------------------|------------|--------|
| الزمن: ساعتين<br>التاريخ: / ١١ /١٤٤٣هـ | راسي ١٤٤٣ هـ (الدور الأول)     | Marcale y of th | stations | اختبار نهاية الفصل الدراسي | التعليم<br>يم بالزلفي أسللة<br>الية اليمامة أسللة | دارة التعل |        |
|                                        |                                |                 | الما"    |                            |                                                   | لالب (     | سم الط |
|                                        | ä                              | جابا            | -21      | نموذج                      | ()                                                | للوس       | قم الج |
|                                        | المدقق :                       |                 |          |                            | مد بن حمود الذويغ                                 | a : e      |        |
|                                        | التوقيع/                       |                 |          | 1.5.51                     |                                                   | -          | وقيعا  |
| 11 0 :                                 | علامة (٧) في المربع الصحيح     | وضع             | وذلك ب   | الصحيحة في الجمل التالية   | ، / اختر الإجابة                                  | ، الأول    | سؤال   |
|                                        | لعبارات التالية صحيحة :        | أي ال           | ۲        | ة الشكل طول ضلعها • م ؟    | ساحة غرفة مربع                                    | a La       |        |
|                                        | للشكل قاعدة مثلثة              |                 | -1       |                            | ۲۰ م                                              |            | -      |
|                                        | للشكل وجهان متوازيان فقط       |                 | بد       |                            | Te TO                                             | P          | -1     |
| ·                                      | للشكل ١٢ حرفا                  | 9               | -7       |                            | ۴۰ م                                              |            | -      |
|                                        | للشكل ٣ رؤوس                   |                 | -3       |                            | 10                                                |            |        |
| /                                      | ى المستقيمان التاليين:         | يسه             | t        |                            | کلم =م                                            | ٩          |        |
| / 1                                    | مستقيمان متوازيان              |                 | -1       |                            | 4                                                 | 9          |        |
| - /                                    | مستقيمان متعامدان              |                 | ب-       |                            | ٩                                                 |            | -      |
| -                                      | مستقيمان متقاطعان              |                 | -5       |                            | ٩.                                                |            | -      |
|                                        |                                |                 | -3       |                            | ٩                                                 |            |        |
|                                        | ى الشكل المجاور :              | يسه             | ٦        | ، فما طولها بالسنتمترات؟   | ولة طولها متران                                   | Lb         |        |
| ۱ ب                                    | نقطة                           |                 | -1       |                            | ۲۰۰۰ سم                                           |            | 1.4    |
| ••                                     | قطعة مستقيمة                   | B               | ب-       |                            | ۲۰۰ سم                                            | P          |        |
|                                        | نصف مستقيم                     |                 | -7       |                            | ۲۰ سم                                             |            | -      |
|                                        | مستقيم                         |                 | -2       |                            | ۲ سم                                              |            | -      |
|                                        | الزوايا الحادة في الشكل التالي | عدد             | ٨        | جم                         | جم = مل                                           | 14         |        |
| 要提加到                                   | •                              |                 | -1       |                            | 14                                                |            |        |
| (BLACEDIN)                             | ۲                              |                 | ب۔       |                            | 19                                                |            | -      |
|                                        | 1                              |                 | 3-<br>L- |                            | 14.                                               |            | -      |
|                                        | ١                              | Ø               |          |                            | ٩                                                 |            | _      |
|                                        | يل الهندسي في الشكل التالي     | التحو           | 1.       |                            | ن = مل                                            | -          | 3      |
| Netto                                  | انعكاس                         |                 | -1       |                            | ۷                                                 |            |        |
|                                        | دوران                          | 0               | ÷        |                            | ۷.                                                |            | -      |
|                                        | انسحاب                         |                 | -7       |                            | ۷                                                 |            | -      |
|                                        |                                |                 |          |                            | ٧                                                 | B          |        |
| -                                      | كل العلبة المجاورة             | ماش             | 17       | =                          | المنشور الرباعي                                   | حجم        | ۱      |
| 100 million (1990)                     | هرم                            |                 | -1       |                            | ل × ض                                             |            |        |
|                                        | أسطوانة                        | 0               |          |                            | ل × ض × ع                                         |            | -      |
|                                        | مخروط                          |                 | -7       |                            | ل + ض + ل                                         |            | -      |
|                                        | منشور رياعي                    |                 |          |                            | J×t                                               |            |        |
| ہ سم                                   | لا المثلث المجاور =            | محيط            | 11       |                            | احة المستطيل =                                    | مسا        | ۱      |
|                                        | ۷ سم                           |                 | -1       |                            | الطول + العرض                                     |            |        |
| n- 1                                   | ۹ سم                           |                 | ب۔       |                            | الطول ÷ العرض                                     |            |        |
| ~                                      | 11 سم                          | 0               | =        |                            | الطول × العرض                                     | D          |        |
|                                        | 10 سم                          |                 |          |                            | الطول - العرض                                     |            | -      |