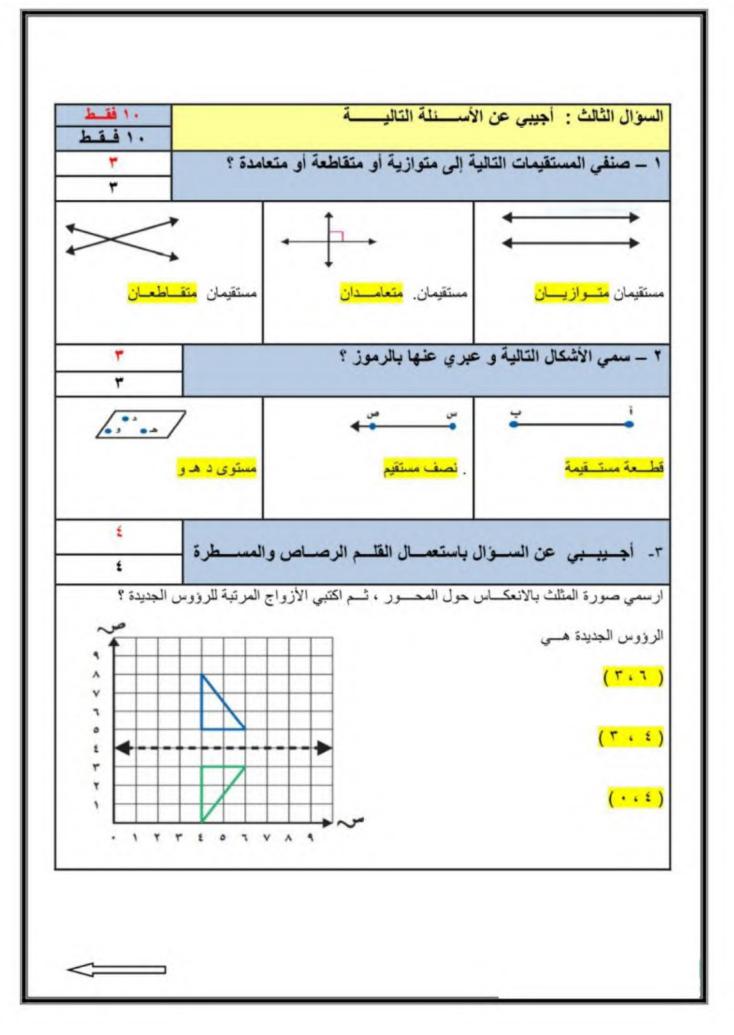

## استعن بالله تعالى، ثم ابدأ الحل:

السؤال الأول لكل فقرة مما يلي أربعة إجابات واحدة فقط منها صحيحة ،اختر بالإشارة عليها :

| 1 | أوجد ناتج جمع الكسري           | ن : <del>.</del>     | $=$ $\frac{v}{10}$ + $\frac{z}{10}$ |     |                                                |   |                             |
|---|--------------------------------|----------------------|-------------------------------------|-----|------------------------------------------------|---|-----------------------------|
|   | <u>1.</u><br>10                | Ļ                    | <u>٣</u><br>10                      | 5   | <u>11</u><br>10                                | د | 9<br>10                     |
| - | ر<br>ناتج جمع الكسرين - +<br>٤ | $=\frac{r}{\lambda}$ |                                     |     |                                                |   |                             |
|   | 0<br><br>^                     | Ļ                    | <u>v</u><br>                        | ē   | <u>)</u><br>£                                  | د | <u>)</u><br>                |
|   | تكتب أربعة أخماس نا            | قص خُ                | مسين :                              |     |                                                |   |                             |
|   | $\frac{Y}{o} - \frac{z}{o}$    | Ļ                    | $\frac{1}{2} + \frac{1}{2}$         | ē   | $\frac{2}{6} - \frac{5}{6}$                    | د | $\frac{1}{2} + \frac{2}{2}$ |
| 4 | أبسط صورة للكسر                | 3                    |                                     |     |                                                |   |                             |
|   | $\frac{1}{4}$                  | Ļ                    | $\frac{1}{6}$                       | ى   | $\frac{2}{6}$                                  | د | $\frac{1}{2}$               |
|   | قيمة س التي تجعل ال            | جملة ا               | التالية صحيحة هي :                  |     | $\frac{1}{q} = \frac{\omega}{q} - \frac{7}{q}$ |   |                             |
|   | س= 4                           | ب                    | س= 2                                | 5   | س= 5                                           | د | س= 3                        |
| ( | الوحدة المناسبة لقياس          | المسا                | فة بين مكة و الرياض                 | هي: |                                                |   |                             |
| - | م                              | Ļ                    | سم                                  | 5   | جم                                             | د | كلم                         |

|                                                                                              |                |         |                       |       |                                     | لتالي:  | تقدير مساحة الشكل ا  | 15       |
|----------------------------------------------------------------------------------------------|----------------|---------|-----------------------|-------|-------------------------------------|---------|----------------------|----------|
| ، مربعة                                                                                      | 14 وحدة        | L       | 17 وحدة مربعة         | ج     | 10 وحدة مربعة                       | Ļ       | 15 وحدة مربعة        | Í        |
|                                                                                              |                | -       |                       |       | بعاد                                | ني الان | من صفات الشكل الثلاة | 16       |
| ثتا الشكل                                                                                    | له قاعدتان مثل | د       | له قاعدة مثلثية واحدة | ٤     | له قاعدتان دائريتان                 | ų       | له ستة أوجه مستطيلة  | ĺ        |
|                                                                                              |                |         |                       |       | متطابقتان ومتوازيتان                |         |                      |          |
|                                                                                              | : ألما         | ارة الخ | ية ( 🗙 ) أمام العب    | وعلاه | أمام العبارة الصحيحة                | ()      | ل الثاني ضع علامة (  | لسؤا     |
|                                                                                              |                |         |                       |       |                                     | , A     |                      |          |
| -11                                                                                          |                |         |                       | _     |                                     |         |                      |          |
| /</td <td></td> <td></td> <td></td> <td></td> <td>العبارة</td> <td></td> <td></td> <td></td> |                |         |                       |       | العبارة                             |         |                      |          |
|                                                                                              | الانسحاب )     | له (    | في قياساته ولاشك      | تغيير | بره ولا ينتج عن ذلك                 | ن تدوې  | سمى إزاحة شكل دون    | <u>.</u> |
|                                                                                              |                |         | د فيه زوايا .         | ايوج  | لع له 4 أضلاع وا                    | مض      | الشكل الرباعي هو     |          |
|                                                                                              |                |         | رى الإحداثي           | مستو  | نقطة الأصل في ال                    | (0      | سمى النقطة (0، 1     | 5        |
|                                                                                              |                |         | التالي :              |       | خطوات حلها بالتر<br>هم -أتحقق – أحل |         |                      | 1        |
|                                                                                              |                |         |                       |       | ين التالية تكون:                    | وحدت    | عند المقارنة بين ال  | -        |
|                                                                                              |                |         |                       |       | p 61                                |         |                      | 4        |
|                                                                                              |                | [       | قائمة                 | ياه أ | لاعة متطابقة وزوا                   | ني أضد  | الشكل التالي جميع    |          |
|                                                                                              | ¢              |         | تائية                 | حة ال | يتبع الصف                           |         |                      |          |

| امس ابتداني<br>بتان ونصف    |            |                                      | <u>میا ح</u> تا<br>linistry of E |                               | نية                                    | المملكة العربية السعو<br>وزارة التعليم<br>مكتب التعليم<br>المدرسة: |                              |
|-----------------------------|------------|--------------------------------------|----------------------------------|-------------------------------|----------------------------------------|--------------------------------------------------------------------|------------------------------|
| عاهـ                        | راسي ٤٣    |                                      |                                  | ، الدر اسي الثالث (           | اية الفصل                              | أسئلة اختبار نه                                                    |                              |
| <b>ب</b> ة                  | الدر.      | التوقيع                              | حل                               | نموذج ال                      |                                        |                                                                    | اسم الط<br>المصحي<br>المراجع |
|                             | شارة عليها | سحيحة ،اختر بالإ                     | نط منها ه                        | بعة إجابات واحدة فة<br>ب      | مما يلي أر                             |                                                                    | السؤاا                       |
|                             |            |                                      |                                  | = + +                         | مرين :                                 | أوجد ناتج جمع الكم                                                 | '                            |
| 4                           | د          | 11                                   | Q                                | 10                            | ÷                                      | 1.                                                                 | ,                            |
|                             |            | ٩                                    |                                  | -+                            | $=\frac{r}{\lambda}+\frac{r}{\lambda}$ | ناتج جمع الكسرين                                                   | ۲                            |
| 2                           | د          | 1<br>£                               | ε                                | ×<br>                         | Ļ                                      | •<br>-<br>^                                                        | (†                           |
|                             |            |                                      |                                  | سىين :                        | ، ناقص خُه                             | تكتب أربعة أخماس                                                   | ۳                            |
| $\frac{r}{r} + \frac{r}{r}$ | د          | $\frac{1}{1} - \frac{3}{1}$          | ē                                | $\frac{1}{2}$ + $\frac{1}{2}$ | ÷                                      | $\frac{1}{2}$ - $\frac{1}{2}$                                      | C                            |
|                             |            |                                      |                                  | +                             | <u> </u>                               | أبسط صورة للكسر                                                    | £                            |
| 1<br>7                      | $\bigcirc$ | ۲<br>٦                               | ٤                                | 1                             | Ļ                                      | 1<br><u>±</u>                                                      | i                            |
| 1 . 0                       | 7 1        | $r = \frac{\omega}{q} - \frac{1}{q}$ |                                  | تالية صحيحة هي :              | ، الجملة ال                            | قيمة س التي تجعا                                                   | •                            |
| 9 9                         | •          |                                      | 1-1-                             |                               |                                        |                                                                    |                              |
| <b>م</b> م<br>س= ۳          | 2          | س= ہ                                 | $\bigcirc$                       | س= ۲                          | ÷                                      | س= ٤                                                               | 1                            |
| <b>و</b> و<br>س= ۳          | 1          | س= ہ                                 |                                  | س= ۲<br>بة بين مكة و الرياض   |                                        |                                                                    | 1                            |

10 تقدير مساحة الشكل التالى: (5) ١٧ وحدة مربعة ١٥ وحدة مربعة ١ ١٢ وحدة مربعة ١٠ وحدة مربعة 2 Ļ 17 من صفات الشكل الثلاثي الابعاد له قاعدتان مثلثتا الشكل له قاعدة مثلثية واحدة له ستة أوجه مستطيلة ب له قاعدتان دائريتان 2 E متطابقتان ومتوازيتان السؤال الثاني ضع علامة ( / ) أمام العبارة الصحيحة وعلامة ( X ) أمام العبارة الخطأ: X/J العبارة م يسمى إزاحة شكل دون تدويره ولا ينتج عن ذلك تغيير في قياساته ولاشكله ( الانسحاب ) ۱ الشكل الرباعي هو مضلع له ٤ أضلاع ولايوجد فيه زوايا . ۲ تسمى النقطة ( ٠، • ) نقطة الأصل في المستوى الإحداثي ٣ لحل مسألة رياضية أتبع خطوات حلها بالترتيب التالي : ( أخطط - أفهم -أتحقق - أحل ). X ٤ عند المقارنة بين الوحدتين التالية تكون : . 1. O .... ٥ ٦ الشكل التالى جميع أضلاعة متطابقة وزواياه قائمة يتبع الصفحة التالية