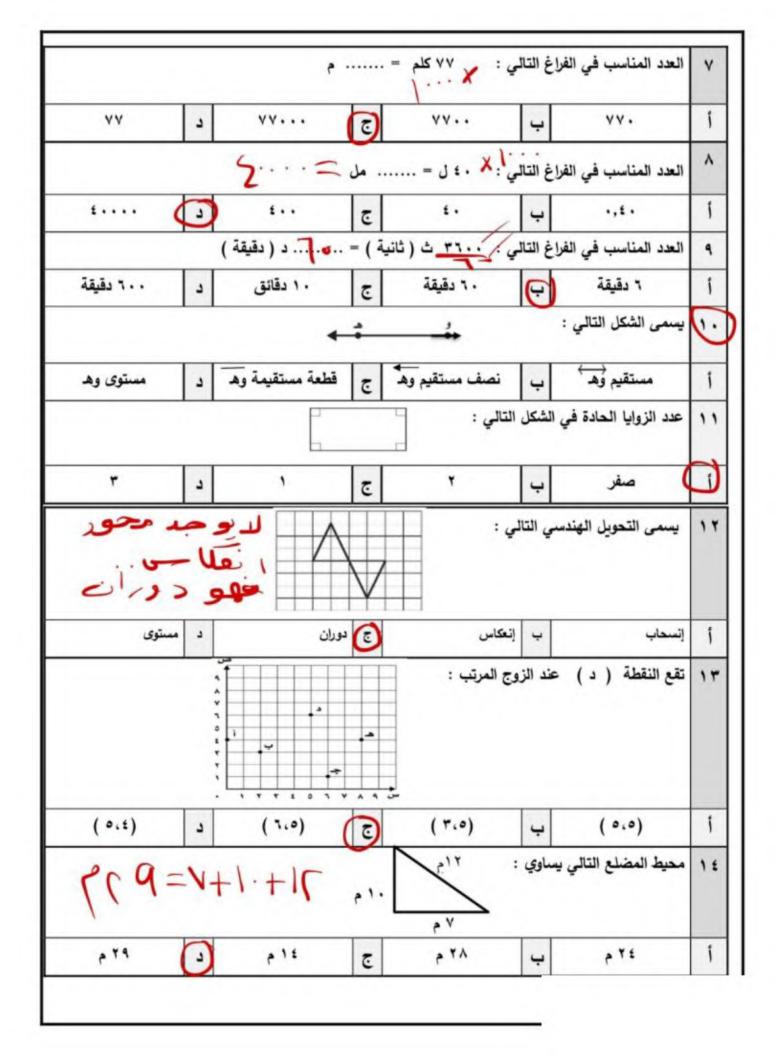

| ات          | رياضيا                         | ادة   | ما           | ****                                       |                    |                  |                |
|-------------|--------------------------------|-------|--------------|--------------------------------------------|--------------------|------------------|----------------|
| خامس الفصل  |                                |       | الم          |                                            | ربية السعودية      |                  | المل           |
| ن           | ساعتا                          | الزمن |              |                                            | رة التعليم         | ور ار<br>رة التع | le.l.          |
|             |                                | يتم   |              | وزارق التـــــليم<br>Ministry of Education | الابتدائية         |                  | مدر            |
|             |                                | لالب  |              |                                            |                    |                  | _              |
| رقمًا كتابة | الدرجة                         | دقق   | الم          | المراجع                                    | حمد الذويخ         | -3               | المصد          |
|             |                                | قيع   | التو         | التوقيع                                    |                    | 3                | التوقي         |
|             | ي الثالث للعام ٤٤٤ هـ          | لدراس | ، الفصل ا    | أسئلة اختبار مادة الرياضيات                |                    |                  |                |
|             | Contraction States             |       | 1.0.1        |                                            | and the second     |                  |                |
| - 5         | ع علامة (√) في المربع الصحي    | بوض   | ة وذلك       | ة الصحيحة في الجمل التالي                  | ول / اختر الإجاب   | إل الأ           | السؤ           |
|             | لعبارات التالية صحيحة :        | أي ال | ۲            | ة الشكل طول ضلعها ٥ م ؟                    | مساحة غرفة مربعا   | la la            | ۱              |
|             | للشكل قاعدة مثلثة              |       | -1           |                                            | ۲۵ ۳۰              |                  | -1             |
|             | للشكل وجهان متوازيان فقط       |       | ب۔           |                                            | ٢٥ ٩٢              |                  | ب۔             |
| ·····       | للشكل ١٢ حرفًا                 |       | 5-           |                                            | ۲۰ م۲              |                  | -7             |
|             | للشكل ۳ رؤوس                   |       | د_           |                                            | ٥١ م٢              |                  | د_             |
| /           | ى المستقيمان التاليين:         | يسه   | ź            |                                            | کلم =م             | ٩                | ٣              |
| 1           | مستقيمان متوازيان              |       | -i           |                                            | 9                  |                  | i_             |
|             | مستقيمان متعامدان              |       | ب۔           |                                            | ٩                  |                  | - <u>-</u> -   |
|             | مستقيمان متقاطعان              |       | -7           |                                            | ٩.                 |                  | -7             |
|             |                                |       | د_           |                                            | ٩                  |                  | -2             |
|             | ى الشكل المجاور :              | يسه   | ٦            | فما طولها بالسنتمترات؟                     | اولة طولها متران ، | ط                | ٥              |
| ب i         | نقطة                           |       | -i           |                                            | ۲۰۰۰ سم            |                  | <b>_</b> 1     |
| • • •       | قطعة مستقيمة                   |       | - <b>-</b> - |                                            | ۲۰۰ سم             |                  | <u>-</u>       |
|             | نصف مستقيم                     |       | 5-           |                                            | ۲۰ سم              |                  | -7             |
|             | مستقيم                         |       | د_           |                                            | ۲ سم               |                  | د_             |
|             | الزوايا الحادة في الشكل التالي | عدد   | ٨            | بم                                         | جم = ملح           | 19               | ۷              |
| BAENAN      | •                              |       | <u>i_</u>    |                                            | 19                 |                  | -1             |
|             | ۲                              |       | ب۔           |                                            | 19                 |                  | ب۔             |
|             | ٤                              |       | -5           |                                            | 19.                |                  | -7             |
|             | ٦                              |       | د_           |                                            | ٩                  |                  | د_             |
|             | ييل الهندسي في الشكل التالي    | التحو | 1.           |                                            | ل = مل             | ۷                | ٩              |
|             | انعكاس                         |       | -Ì           |                                            | ۷                  |                  | -1             |
|             | دوران                          |       | ب۔           |                                            | ٧.                 |                  | _ <b>_</b> .   |
|             | انسحاب                         |       | -7           |                                            | ٧                  |                  | -5             |
|             |                                |       |              |                                            | ٧٠٠٠               |                  | ے<br>د_        |
|             | كل العلبة المجاورة             |       | 17           | =                                          | المنشور الرباعي    | -                | 11             |
|             | هرم                            |       | l_           |                                            | ل × ض              |                  | <i>_</i> 1     |
|             | أسطوانة                        |       | - <b>-</b> - |                                            | ل×ض×ع              |                  | _ <b>_</b> .   |
|             | مخروط                          |       | -7           |                                            | ل + ض + ل          |                  | ب۔<br>ج-       |
|             | منشور رباعي                    |       | د_           |                                            | ٤ × ل              |                  | د_             |
| ہ سم        | ط المثلث المجاور =             | محيد  | 1 ±          |                                            | احة المستطيل =     | مس               | ۱۳             |
|             | ۷ سم                           |       | -i           |                                            | الطول + العرض      |                  | -1             |
| ٤ سم ٢ ٢    | ۹ سم                           |       | _ <u> </u>   |                                            | الطول ÷ العرض      |                  |                |
|             | ,<br>۱۱ سم                     |       | -5           |                                            | الطول × العرض      |                  | ب۔<br>ج-       |
|             | 1                              |       |              |                                            | الطول - العرض      |                  | <u>ں</u><br>د۔ |

| المادة : رياضيات<br>الصف : الخامس      |                                | :               |          | 1                          | بية السعودية                                      |            | المم   |
|----------------------------------------|--------------------------------|-----------------|----------|----------------------------|---------------------------------------------------|------------|--------|
| الزمن: ساعتين<br>التاريخ: / ١١ /١٤٤٣هـ | راسي ١٤٤٣ هـ (الدور الأول)     | Marcale y of th | stations | اختبار نهاية الفصل الدراسي | التعليم<br>يم بالزلفي أسللة<br>الية اليمامة أسللة | دارة التعل |        |
|                                        |                                |                 | الما"    |                            |                                                   | لالب (     | سم الط |
|                                        | ä                              | جابا            | -21      | نموذج                      | ()                                                | للوس       | قم الج |
|                                        | المدقق :                       |                 |          |                            | مد بن حمود الذويغ                                 | a : e      |        |
|                                        | التوقيع/                       |                 |          | 1.5.51                     |                                                   | -          | وقيعا  |
| 11 0 :                                 | علامة (٧) في المربع الصحيح     | وضع             | وذلك ب   | الصحيحة في الجمل التالية   | ، / اختر الإجابة                                  | ، الأول    | سؤال   |
|                                        | لعبارات التالية صحيحة :        | أي ال           | ۲        | ة الشكل طول ضلعها • م ؟    | ساحة غرفة مربع                                    | a La       |        |
|                                        | للشكل قاعدة مثلثة              |                 | -1       |                            | ۲۰ م                                              |            | -      |
|                                        | للشكل وجهان متوازيان فقط       |                 | بد       |                            | Te TO                                             | P          | -1     |
| ·                                      | للشكل ١٢ حرفا                  | 9               | -7       |                            | ۴۰ م                                              |            | -      |
|                                        | للشكل ٣ رؤوس                   |                 | -3       |                            | 10                                                |            |        |
| /                                      | ى المستقيمان التاليين:         | يسه             | t        |                            | کلم =م                                            | ٩          |        |
| / 1                                    | مستقيمان متوازيان              |                 | -1       |                            | 4                                                 | 9          |        |
| - /                                    | مستقيمان متعامدان              |                 | ب-       |                            | ٩                                                 |            | -      |
| -                                      | مستقيمان متقاطعان              |                 | -5       |                            | ٩.                                                |            | -      |
|                                        |                                |                 | -3       |                            | ٩                                                 |            |        |
|                                        | ى الشكل المجاور :              | يسه             | ٦        | ، فما طولها بالسنتمترات؟   | ولة طولها متران                                   | Lb         |        |
| ۱ ب                                    | نقطة                           |                 | -1       |                            | ۲۰۰۰ سم                                           |            | 1.4    |
| ••                                     | قطعة مستقيمة                   | B               | ب-       |                            | ۲۰۰ سم                                            | P          |        |
|                                        | نصف مستقيم                     |                 | -7       |                            | ۲۰ سم                                             |            | -      |
|                                        | مستقيم                         |                 | -2       |                            | ۲ سم                                              |            | -      |
|                                        | الزوايا الحادة في الشكل التالي | عدد             | ٨        | جم                         | جم = مل                                           | 14         |        |
| 要提加到                                   | •                              |                 | -1       |                            | 14                                                |            |        |
| (BLACEDIN)                             | ۲                              |                 | ب۔       |                            | 19                                                |            | -      |
|                                        | 1                              |                 | 3-<br>L- |                            | 14.                                               |            | -      |
|                                        | ١                              | Ø               |          |                            | ٩                                                 |            | _      |
|                                        | يل الهندسي في الشكل التالي     | التحو           | 1.       |                            | ن = مل                                            | -          | 3      |
| Netto                                  | انعكاس                         |                 | -1       |                            | ۷                                                 |            |        |
|                                        | دوران                          | 0               | ÷        |                            | ۷.                                                |            | -      |
|                                        | انسحاب                         |                 | -7       |                            | ۷                                                 |            | -      |
|                                        |                                |                 |          |                            | ٧                                                 | B          |        |
| -                                      | كل العلبة المجاورة             | ماش             | 17       | =                          | المنشور الرباعي                                   | حجم        | ۱      |
| 100 million (1990)                     | هرم                            |                 | -1       |                            | ل × ض                                             |            |        |
|                                        | أسطوانة                        | 0               |          |                            | ل × ض × ع                                         |            | -      |
|                                        | مخروط                          |                 | -7       |                            | ل + ض + ل                                         |            | -      |
|                                        | منشور رياعي                    |                 |          |                            | J×t                                               |            |        |
| ہ سم                                   | لا المثلث المجاور =            | محيط            | 11       |                            | احة المستطيل =                                    | مسا        | ۱      |
|                                        | ۷ سم                           |                 | -1       |                            | الطول + العرض                                     |            |        |
| n- 1                                   | ۹ سم                           |                 | ب۔       |                            | الطول ÷ العرض                                     |            |        |
| ~                                      | 11 سم                          | 0               | =        |                            | الطول × العرض                                     | D          |        |
|                                        | 10 سم                          |                 |          |                            | الطول - العرض                                     |            | -      |