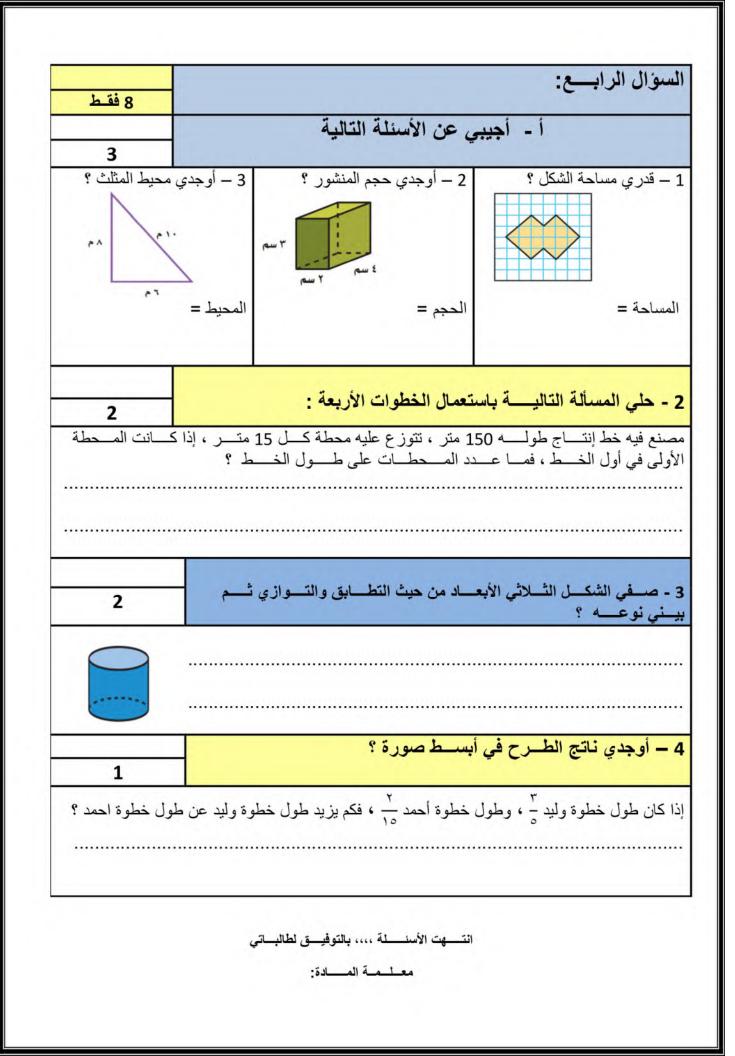

## استعن بالله تعالى، ثم ابدأ الحل:

السؤال الأول لكل فقرة مما يلي أربعة إجابات واحدة فقط منها صحيحة ،اختر بالإشارة عليها :

| 1 | أوجد ناتج جمع الكسري           | ن : <del>.</del>     | $=$ $\frac{v}{10}$ + $\frac{z}{10}$ |     |                                                |   |                             |
|---|--------------------------------|----------------------|-------------------------------------|-----|------------------------------------------------|---|-----------------------------|
|   | <u>1.</u><br>10                | Ļ                    | <u>٣</u><br>10                      | 5   | <u>11</u><br>10                                | د | 9<br>10                     |
| - | ر<br>ناتج جمع الكسرين - +<br>٤ | $=\frac{r}{\lambda}$ |                                     |     |                                                |   |                             |
|   | 0<br><br>^                     | Ļ                    | <u>v</u><br>                        | ē   | <u>)</u><br>£                                  | د | <u>)</u><br>                |
|   | تكتب أربعة أخماس نا            | قص خُ                | مسين :                              |     |                                                |   |                             |
|   | $\frac{Y}{o} - \frac{z}{o}$    | Ļ                    | $\frac{1}{2} + \frac{1}{2}$         | ē   | $\frac{2}{6} - \frac{5}{6}$                    | د | $\frac{1}{2} + \frac{2}{2}$ |
| 4 | أبسط صورة للكسر                | 3                    |                                     |     |                                                |   |                             |
|   | $\frac{1}{4}$                  | Ļ                    | $\frac{1}{6}$                       | ى   | $\frac{2}{6}$                                  | د | $\frac{1}{2}$               |
|   | قيمة س التي تجعل ال            | جملة ا               | التالية صحيحة هي :                  |     | $\frac{1}{q} = \frac{\omega}{q} - \frac{7}{q}$ |   |                             |
|   | س= 4                           | ب                    | س= 2                                | 5   | س= 5                                           | د | س= 3                        |
| ( | الوحدة المناسبة لقياس          | المسا                | فة بين مكة و الرياض                 | هي: |                                                |   |                             |
| - | م                              | Ļ                    | سم                                  | 5   | جم                                             | د | كلم                         |

|                                                                                              |                |         |                       |       |                                     | لتالي:  | تقدير مساحة الشكل ا  | 15       |
|----------------------------------------------------------------------------------------------|----------------|---------|-----------------------|-------|-------------------------------------|---------|----------------------|----------|
| ، مربعة                                                                                      | 14 وحدة        | L       | 17 وحدة مربعة         | ج     | 10 وحدة مربعة                       | Ļ       | 15 وحدة مربعة        | Í        |
|                                                                                              |                | -       |                       |       | بعاد                                | ني الان | من صفات الشكل الثلاة | 16       |
| ثتا الشكل                                                                                    | له قاعدتان مثل | د       | له قاعدة مثلثية واحدة | ٤     | له قاعدتان دائريتان                 | ų       | له ستة أوجه مستطيلة  | ĺ        |
|                                                                                              |                |         |                       |       | متطابقتان ومتوازيتان                |         |                      |          |
|                                                                                              | : ألما         | ارة الخ | ية ( 🗙 ) أمام العب    | وعلاه | أمام العبارة الصحيحة                | ()      | ل الثاني ضع علامة (  | لسؤا     |
|                                                                                              |                |         |                       |       |                                     | , A     |                      |          |
| -11                                                                                          |                |         |                       | _     |                                     |         |                      |          |
| /</td <td></td> <td></td> <td></td> <td></td> <td>العبارة</td> <td></td> <td></td> <td></td> |                |         |                       |       | العبارة                             |         |                      |          |
|                                                                                              | الانسحاب )     | له (    | في قياساته ولاشك      | تغيير | بره ولا ينتج عن ذلك                 | ن تدوې  | سمى إزاحة شكل دون    | <u>.</u> |
|                                                                                              |                |         | د فيه زوايا .         | ايوج  | لع له 4 أضلاع وا                    | مض      | الشكل الرباعي هو     |          |
|                                                                                              |                |         | رى الإحداثي           | مستو  | نقطة الأصل في ال                    | (0      | سمى النقطة (0، 1     | 5        |
|                                                                                              |                |         | التالي :              |       | خطوات حلها بالتر<br>هم -أتحقق – أحل |         |                      | 1        |
|                                                                                              |                |         |                       |       | ين التالية تكون:                    | وحدت    | عند المقارنة بين ال  | -        |
|                                                                                              |                |         |                       |       | p 61                                |         |                      | 4        |
|                                                                                              |                | [       | قائمة                 | ياه أ | لاعة متطابقة وزوا                   | ني أضد  | الشكل التالي جميع    |          |
|                                                                                              | ¢              |         | تائية                 | حة ال | يتبع الصف                           |         |                      |          |

| امس ابتداني<br>بتان ونصف    |            |                                      | <u>میا ح</u> تا<br>linistry of E |                               | نية                                    | المملكة العربية السعو<br>وزارة التعليم<br>مكتب التعليم<br>المدرسة: |                              |
|-----------------------------|------------|--------------------------------------|----------------------------------|-------------------------------|----------------------------------------|--------------------------------------------------------------------|------------------------------|
| عاهـ                        | راسي ٤٣    |                                      |                                  | ، الدر اسي الثالث (           | اية الفصل                              | أسئلة اختبار نه                                                    |                              |
| <b>ب</b> ة                  | الدر.      | التوقيع                              | حل                               | نموذج ال                      |                                        |                                                                    | اسم الط<br>المصحي<br>المراجع |
|                             | شارة عليها | سحيحة ،اختر بالإ                     | نط منها ه                        | بعة إجابات واحدة فة<br>ب      | مما يلي أر                             |                                                                    | السؤاا                       |
|                             |            |                                      |                                  | = + +                         | مرين :                                 | أوجد ناتج جمع الكم                                                 | '                            |
| 4                           | د          | 11                                   | Q                                | 10                            | ÷                                      | 1.                                                                 | ,                            |
|                             |            | ٩                                    |                                  | -+                            | $=\frac{r}{\lambda}+\frac{r}{\lambda}$ | ناتج جمع الكسرين                                                   | ۲                            |
| 2                           | د          | 1<br>£                               | ε                                | ×<br>                         | Ļ                                      | •<br>-<br>^                                                        | (†                           |
|                             |            |                                      |                                  | سىين :                        | ، ناقص خُه                             | تكتب أربعة أخماس                                                   | ۳                            |
| $\frac{r}{r} + \frac{r}{r}$ | د          | $\frac{1}{1} - \frac{3}{1}$          | ē                                | $\frac{1}{2}$ + $\frac{1}{2}$ | ÷                                      | $\frac{1}{2}$ - $\frac{1}{2}$                                      | C                            |
|                             |            |                                      |                                  | +                             | <u> </u>                               | أبسط صورة للكسر                                                    | £                            |
| 1<br>7                      | $\bigcirc$ | ۲<br>٦                               | ٤                                | 1                             | Ļ                                      | 1<br><u>±</u>                                                      | i                            |
| 1 . 0                       | 7 1        | $r = \frac{\omega}{q} - \frac{1}{q}$ |                                  | تالية صحيحة هي :              | ، الجملة ال                            | قيمة س التي تجعا                                                   | •                            |
| 9 9                         | •          |                                      | 1-1-                             |                               |                                        |                                                                    |                              |
| <b>م</b> م<br>س= ۳          | 2          | س= ہ                                 | $\bigcirc$                       | س= ۲                          | ÷                                      | س= ٤                                                               | 1                            |
| <b>و</b> و<br>س= ۳          | 1          | س= ہ                                 |                                  | س= ۲<br>بة بين مكة و الرياض   |                                        |                                                                    | 1                            |

10 تقدير مساحة الشكل التالى: (5) ١٧ وحدة مربعة ١٥ وحدة مربعة ١ ١٢ وحدة مربعة ١٠ وحدة مربعة 2 Ļ 17 من صفات الشكل الثلاثي الابعاد له قاعدتان مثلثتا الشكل له قاعدة مثلثية واحدة له ستة أوجه مستطيلة ب له قاعدتان دائريتان 2 E متطابقتان ومتوازيتان السؤال الثاني ضع علامة ( / ) أمام العبارة الصحيحة وعلامة ( X ) أمام العبارة الخطأ: X/J العبارة م يسمى إزاحة شكل دون تدويره ولا ينتج عن ذلك تغيير في قياساته ولاشكله ( الانسحاب ) ۱ الشكل الرباعي هو مضلع له ٤ أضلاع ولايوجد فيه زوايا . ۲ تسمى النقطة ( ٠، • ) نقطة الأصل في المستوى الإحداثي ٣ لحل مسألة رياضية أتبع خطوات حلها بالترتيب التالي : ( أخطط - أفهم -أتحقق - أحل ). X ٤ عند المقارنة بين الوحدتين التالية تكون : . 1. O .... ٥ ٦ الشكل التالى جميع أضلاعة متطابقة وزواياه قائمة يتبع الصفحة التالية