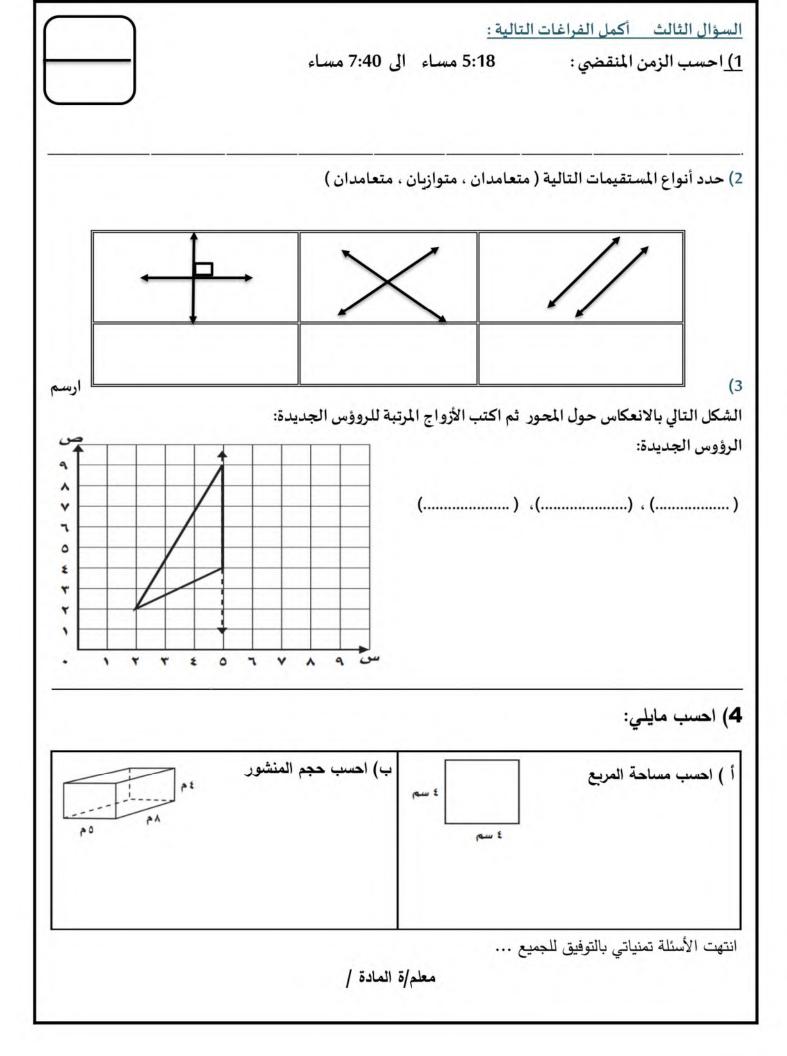

| ين التالية تكون:                    | وحدت    | عند المقارنة بين ال  | -        |
|                                                                                              |                |         |                       |       | p 61                                |         |                      | 4        |
|                                                                                              |                | [       | قائمة                 | ياه أ | لاعة متطابقة وزوا                   | ني أضد  | الشكل التالي جميع    |          |
|                                                                                              | ¢              |         | تائية                 | حة ال | يتبع الصف                           |         |                      |          |



| امس ابتداني<br>بتان ونصف    |            |                                      | <u>میا ح</u> تا<br>linistry of E |                               | نية                                    | المملكة العربية السعو<br>وزارة التعليم<br>مكتب التعليم<br>المدرسة: |                              |
|-----------------------------|------------|--------------------------------------|----------------------------------|-------------------------------|----------------------------------------|--------------------------------------------------------------------|------------------------------|
| عاهـ                        | راسي ٤٣    |                                      |                                  | ، الدر اسي الثالث (           | اية الفصل                              | أسئلة اختبار نه