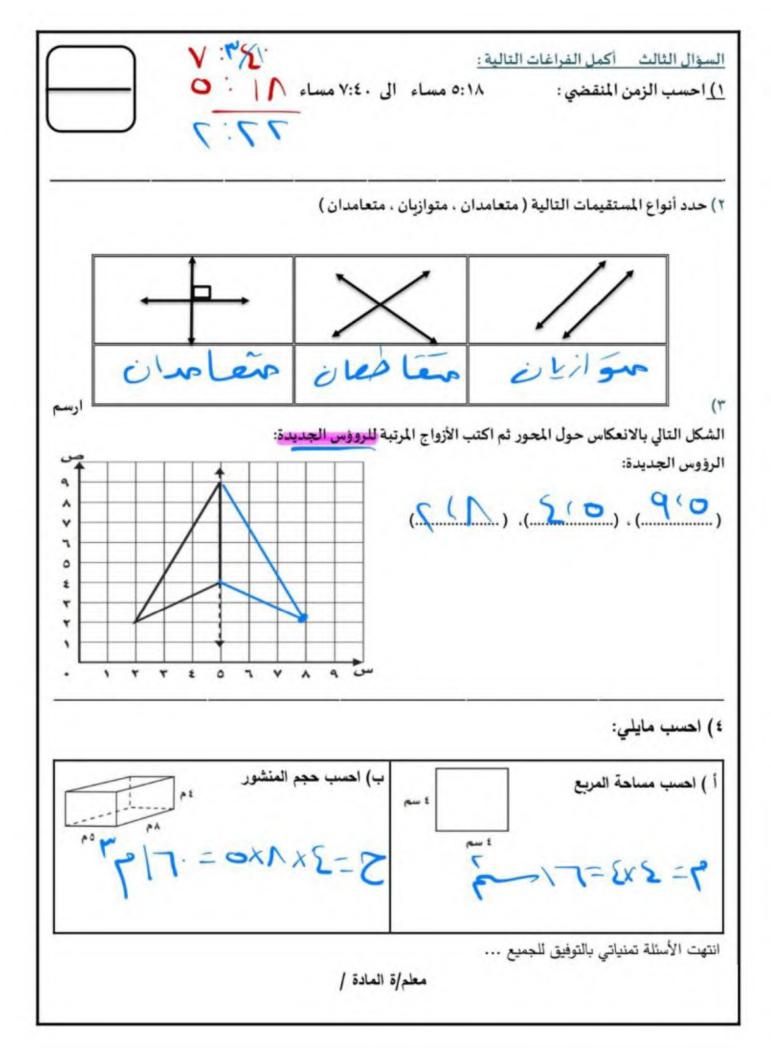

| 1                            |



10 تقدير مساحة الشكل التالى: (5) ١٧ وحدة مربعة ١٥ وحدة مربعة ١ ١٢ وحدة مربعة ١٠ وحدة مربعة 2 Ļ 17 من صفات الشكل الثلاثي الابعاد له قاعدتان مثلثتا الشكل له قاعدة مثلثية واحدة له ستة أوجه مستطيلة ب له قاعدتان دائريتان 2 E متطابقتان ومتوازيتان السؤال الثاني ضع علامة ( / ) أمام العبارة الصحيحة وعلامة ( X ) أمام العبارة الخطأ: X/J العبارة م يسمى إزاحة شكل دون تدويره ولا ينتج عن ذلك تغيير في قياساته ولاشكله ( الانسحاب ) ۱ الشكل الرباعي هو مضلع له ٤ أضلاع ولايوجد فيه زوايا . ۲ تسمى النقطة ( ٠، • ) نقطة الأصل في المستوى الإحداثي ٣ لحل مسألة رياضية أتبع خطوات حلها بالترتيب التالي : ( أخطط - أفهم -أتحقق - أحل ). X ٤ عند المقارنة بين الوحدتين التالية تكون : . 1. O .... ٥ ٦ الشكل التالى جميع أضلاعة متطابقة وزواياه قائمة يتبع الصفحة التالية



| میر<br>11 / ۱٤٤٤ هر<br>سامیس<br>ساعتیان | ف: الذ | التـــار          |               | Danie 4                 | يــــة