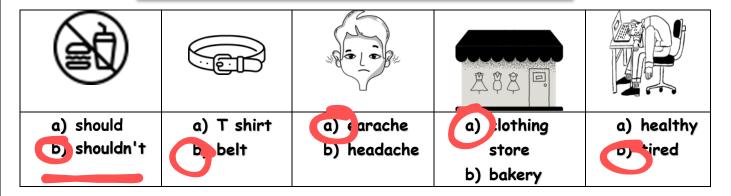

y.       | <b>3</b> | ~        | x |
| 3. She saw a fast beautiful bird.      |          |          | × |
| 4. My Dad is a pilot, he flies planes. |          | ✓        | × |

## Q4:Choose:

| 1- You eat healthy food every day.            | Should | Shouldn't | is     |
|-----------------------------------------------|--------|-----------|--------|
| 2- Did you your breakfast this morning?       | ate    | eat       | eating |
| 3- What you like to drink?                    | like   | have      | would  |
| 4- Last year, I in the 5 <sup>th</sup> grade. | was    | were      | am     |
| <b>5</b> - The past of ( <u>do</u> ) is       | does   | did       | doing  |
| 6- We are to the library .                    | go     | goes      | going  |

# Q5: Choose the right word under the picture:



## Q6:Fill in the missing letters:

| Tiss           | T n            | ate            | Sh t           |
|----------------|----------------|----------------|----------------|
| 1- ee<br>2- ue | 1- ur<br>2- er | 1- ss<br>2- sk | 1- ir<br>2- rr |

Best Wishes.

E. T.Afaf Asiri