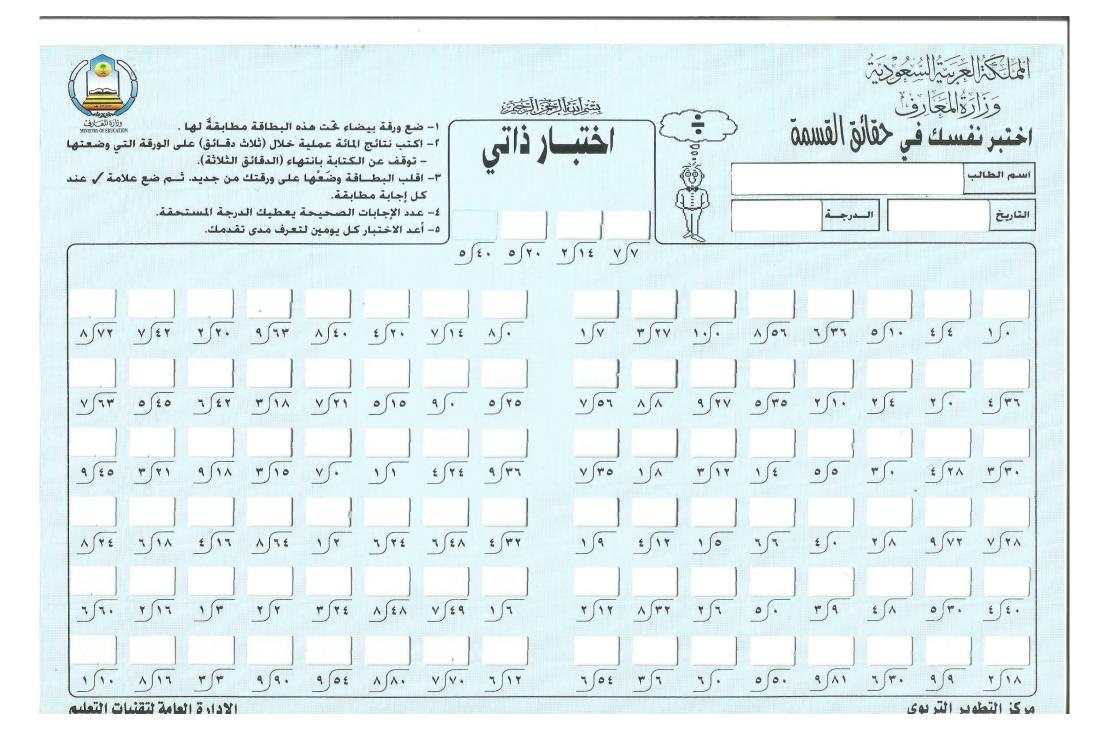

|     | لي<br>متمم<br>بن الورقة التر<br>م ضع علاه | دقــائق) علم<br>الثلاثة).<br>من جديد، ثـ<br>رجة المستح | اء (الدقائق ا | لائة عملية<br>كتابة بانتع<br>لة وضَعُها :<br>بقة.<br>الصحيحة | عّب نتائج الم<br>نوقف عن ال<br>لب البط_اق<br>) إجابة مطا<br>دد الإجابات ا | 51 - 1<br>3 -<br>31 - 11 | ذاتي |                        |          | 400)                 |         | نین<br>ب حقائو | 4          | انمانیک<br>قرزار<br>اختبر نا<br>اسم الطالد<br>التاريخ |
|-----|-------------------------------------------|--------------------------------------------------------|---------------|--------------------------------------------------------------|---------------------------------------------------------------------------|--------------------------|------|------------------------|----------|----------------------|---------|----------------|------------|-------------------------------------------------------|
| · + | ¥<br>0+                                   |                                                        |               |                                                              |                                                                           |                          |      | · +                    | <u> </u> | ~                    | V<br>0+ |                |            |                                                       |
|     |                                           |                                                        |               |                                                              |                                                                           |                          |      | ¥<br><u>\$</u> +       |          |                      |         |                |            |                                                       |
|     |                                           |                                                        |               |                                                              |                                                                           |                          |      | <u>^</u><br><u>9</u> + |          |                      |         |                |            |                                                       |
|     |                                           |                                                        |               |                                                              |                                                                           |                          |      | <u>+</u><br><u>+</u>   |          |                      |         |                |            |                                                       |
|     |                                           |                                                        |               |                                                              |                                                                           |                          |      | Ψ<br><u>~</u> +        |          |                      |         |                |            |                                                       |
|     | <u>+</u>                                  |                                                        |               |                                                              |                                                                           |                          |      |                        |          | <u>\</u><br><u>+</u> |         |                |            |                                                       |
|     | وامة لتقليان                              | 4                                                      | 2             |                                                              |                                                                           |                          |      |                        |          |                      |         | <u> </u>       | ير التربوز | مركز التطو                                            |