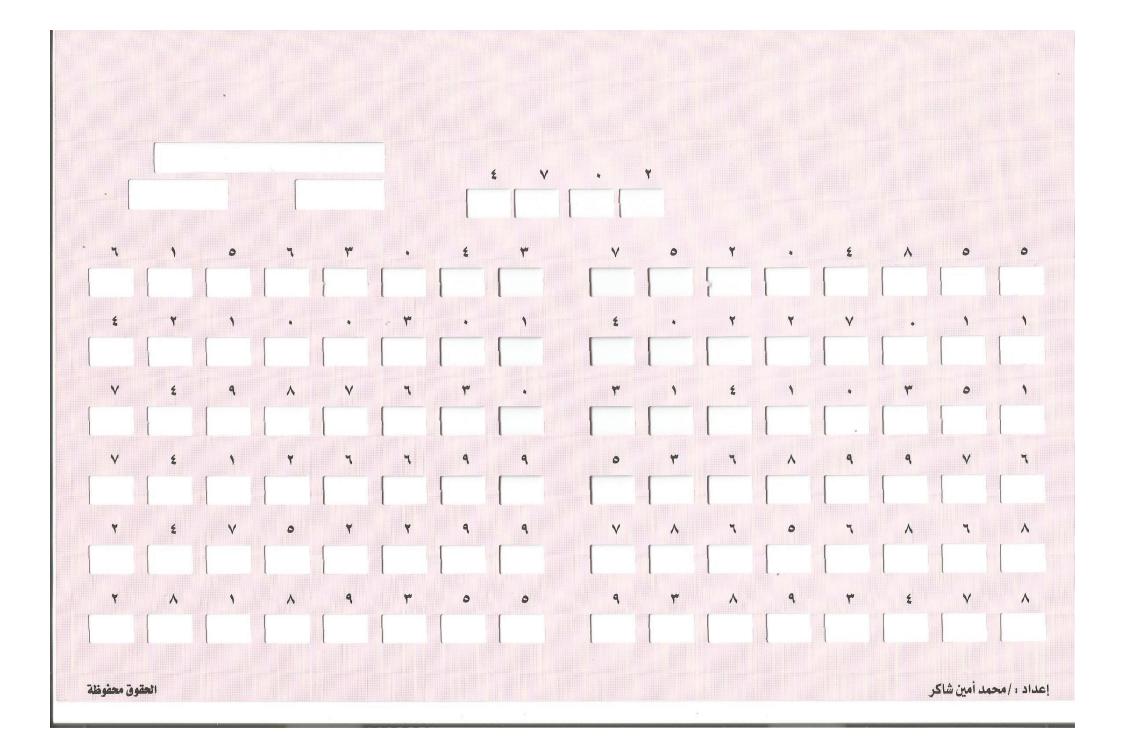

## 17 1 V 1 2 11 . 2 1 . ۹. V 1 . Λ ۹ ۳ 1 . 1. 1.

V É 17 1É 9 11 9 7 1. 1. 1. 10 17 9 0 11

الحقوق محفوظة

إعداد : / محمد أمين شاكر

| •                                                                                                                  | و<br>العرقة التر<br>م ضع علاد | الثلاثة).  | اء (الدقائق | کتابة بانتھ<br>بة وضَعُها د | وقف عن ال<br>ب البطــاة | J - Lāl - ٣ | **                                                                                                                                                  | اختبا(                        |     |     | وَزَارَتُوْالْمَعَارِفِنَ<br>تبر نفسك في حقائق الطرح<br>مراساب |         |          |          |   |  |
|--------------------------------------------------------------------------------------------------------------------|-------------------------------|------------|-------------|-----------------------------|-------------------------|-------------|-----------------------------------------------------------------------------------------------------------------------------------------------------|-------------------------------|-----|-----|----------------------------------------------------------------|---------|----------|----------|---|--|
| في كل إجابة مطابقة.<br>٤- عدد الإجابات الصحيحة يعطيك الدرجة المستحقة.<br>٥- أعد الاختبار كل يومين لتعرف مدى تقدمك. |                               |            |             |                             |                         |             |                                                                                                                                                     |                               | -[' | Ψ Γ |                                                                | .رجـــة | لتاريخ   |          |   |  |
| 9<br>* _                                                                                                           | <u>^</u>                      | • <u> </u> | <u>+</u> _  | ¥                           | <u>}_</u>               | ¥-          | <u><u></u><u><u></u><u><u></u><u></u><u></u><u></u><u></u><u></u><u></u><u></u><u></u><u></u><u></u><u></u><u></u><u></u><u></u><u></u></u></u></u> | ×                             | ¥-  | ×   | <u> </u>                                                       | ¥       | <u>^</u> | <u>*</u> | a |  |
|                                                                                                                    |                               |            |             |                             |                         |             |                                                                                                                                                     | £<br>,-                       |     |     |                                                                |         |          |          |   |  |
|                                                                                                                    |                               |            |             |                             |                         |             |                                                                                                                                                     | 4<br>                         |     |     |                                                                |         |          |          |   |  |
|                                                                                                                    |                               |            |             |                             |                         |             |                                                                                                                                                     | 1 <u>1</u><br><u><u> </u></u> |     |     |                                                                |         |          |          |   |  |
|                                                                                                                    |                               |            |             |                             |                         |             |                                                                                                                                                     |                               |     |     |                                                                |         |          |          |   |  |
|                                                                                                                    |                               |            |             |                             |                         |             | <u>].</u>                                                                                                                                           |                               |     |     |                                                                |         |          |          |   |  |