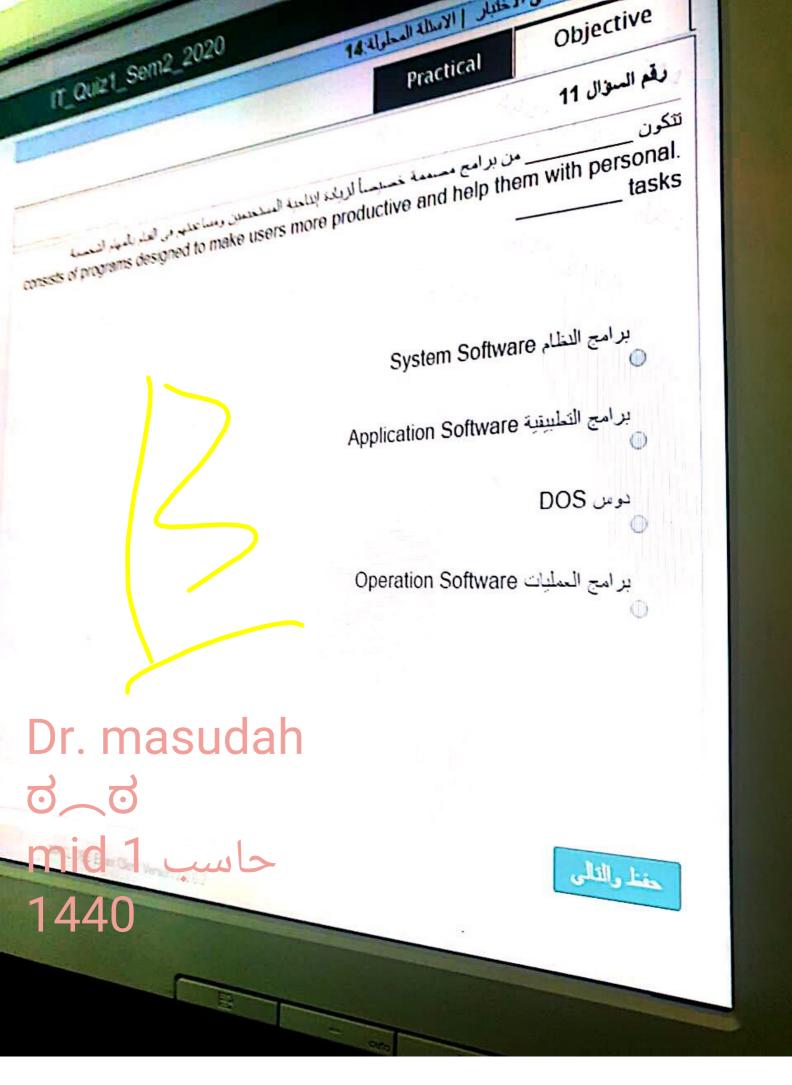

تتكون من برامج مسممة خصيصاً لزيادة ابتاجية المستخدمين ومساعتهم في العاد بالمهام المحصية consists of programs designed to make users more productive and help them with personal. tasks برامج النظام System Software برامج التطبيقية Application Software دوس DOS برامج العمليات Operation Software