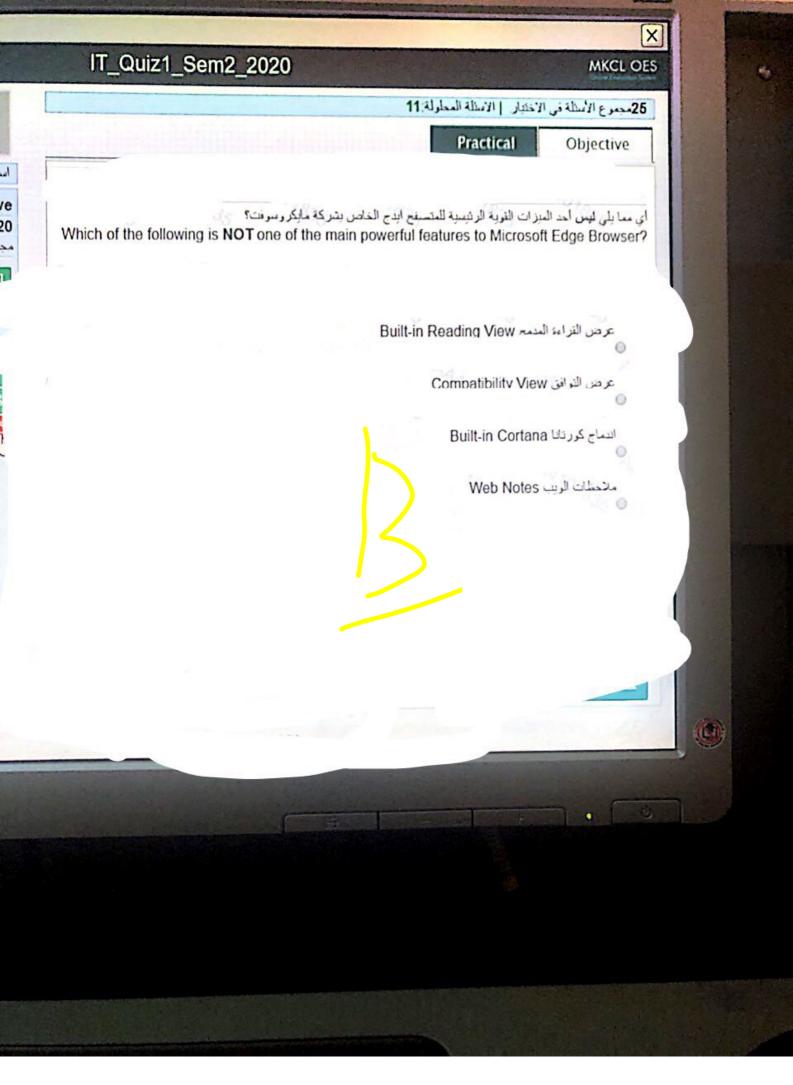

xam Clerk Version 2.8.0.2







X 42 MKCL OES 26 مجموع الأسللة في الاخليار | الاسللة المحلولة: 14 IT\_Quiz1\_Sem2\_2020 Objective Practical رقم المنوال 18 فيما يتعلق بـ (VDU) . أي من العدارات الثالية مسجيع؟ Regarding a VDU, which of the following statements is correct? التعلير من أجهزة الإخراج It is an output device تعتير من أجهزة الإدخال It is an input device تعتبر من أجهزة المعالجة It is a processing device لتعتبر من أجهزة التخزين It is a storage device OES Exam Client Version 2.0.0.2











تتكون من برامج مسممة خصيصاً لزيادة ابتاجية المستخدمين ومساعتهم في العاد بالمهام المحصية consists of programs designed to make users more productive and help them with personal. tasks برامج النظام System Software برامج التطبيقية Application Software دوس DOS برامج العمليات Operation Software













في مايكر وسوفت ويندوز ٢٠، \_\_\_\_ حبارة عن حاوية تخزن مجموعة من البيانات، المعلومات، الإعدادات، أو الأوامر في جهاز تخزين In Windows 10, a \_\_\_\_\_\_ is a container that stores collection of data,. information, settings, or commands in a storage device المجلد الفر عى Subfolder المكتبة Library Folder المجلد الملف File

















في ويندون ١٠٠ أي من الإجراءات الدائية لا يمكن استخدامها لإظهار شائلة القلل؟ In Windows 10, Which of the following actions could NOT be used to show up the Lock? screen

> ايتانا جهاز الحاسب من حالة السكرن Wake the PC from sleep

تخصيص خلفية شاشة القفل Customize background in the Lock screen

> تشنيل أر أعادة تشنيل جهاز الحاسب Turn on or restart the PC.

Win + L استخطى اختصار لرحة المناتيح Press the Keyboard shortcut Win + L







عمد الاخليار | الاس