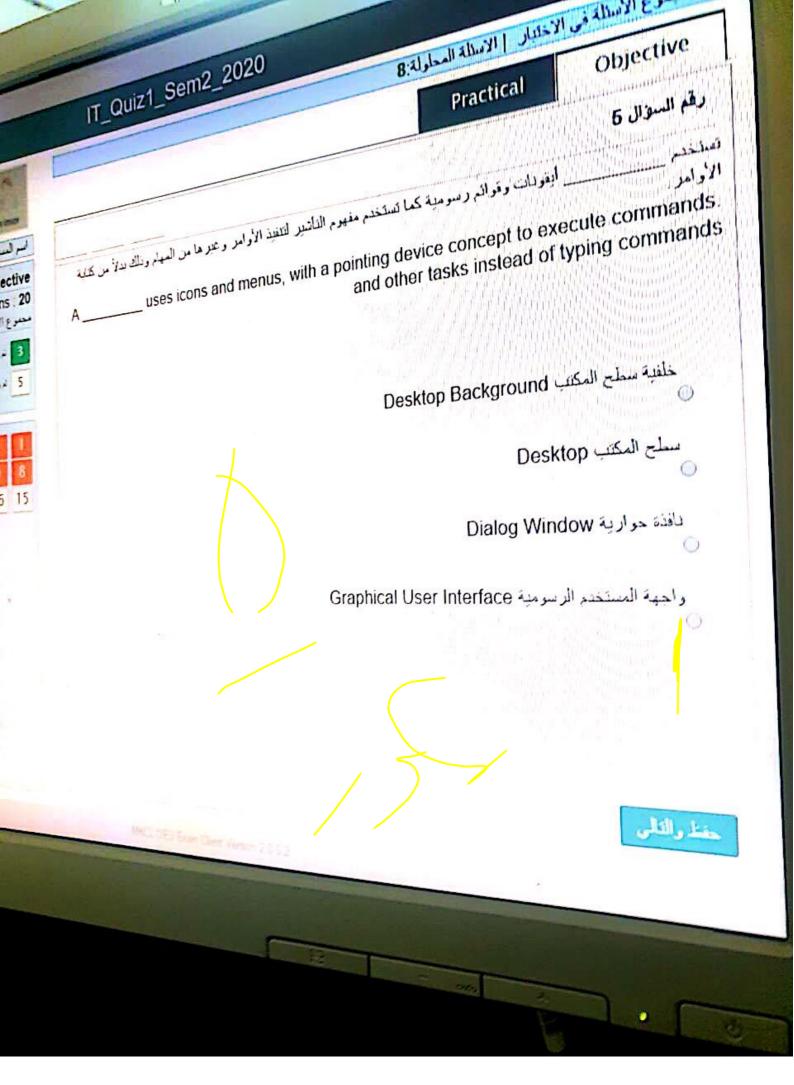

ration Software













في مايكر وسوفت ويندوز ٢٠، \_\_\_\_ حبارة عن حاوية تخزن مجموعة من البيانات، المعلومات، الإعدادات، أو الأوامر في جهاز تخزين In Windows 10, a \_\_\_\_\_\_ is a container that stores collection of data,. information, settings, or commands in a storage device المجلد الفر عى Subfolder المكتبة Library Folder المجلد الملف File

















في ويندون ١٠٠ أي من الإجراءات الدائية لا يمكن استخدامها لإظهار شائلة القلل؟ In Windows 10, Which of the following actions could NOT be used to show up the Lock? screen

> ايتانا جهاز الحاسب من حالة السكرن Wake the PC from sleep

تخصيص خلفية شاشة القفل Customize background in the Lock screen

> تشنيل أر أعادة تشنيل جهاز الحاسب Turn on or restart the PC.

Win + L استخطى اختصار لرحة المناتيح Press the Keyboard shortcut Win + L







عمد الاخليار | الاسللة المحلولة:8 Objective IT\_Quiz1\_Sem2\_2020 Practical رقع السوال 3 تُسرف القواعد أو الإرشادات المتبعة علد استخدام الجهاز والبرامج والبيانات. في نظام العلو. In Information System, the rules or guidelines that are followed in the use of hardware, software and data are called البيادات Data المعلومات Information 0 الإجراءات Procedures المكودات المادية Hardware BolDLOES Exam Client Version 2002 **MAILD** Scanned with CamScanner