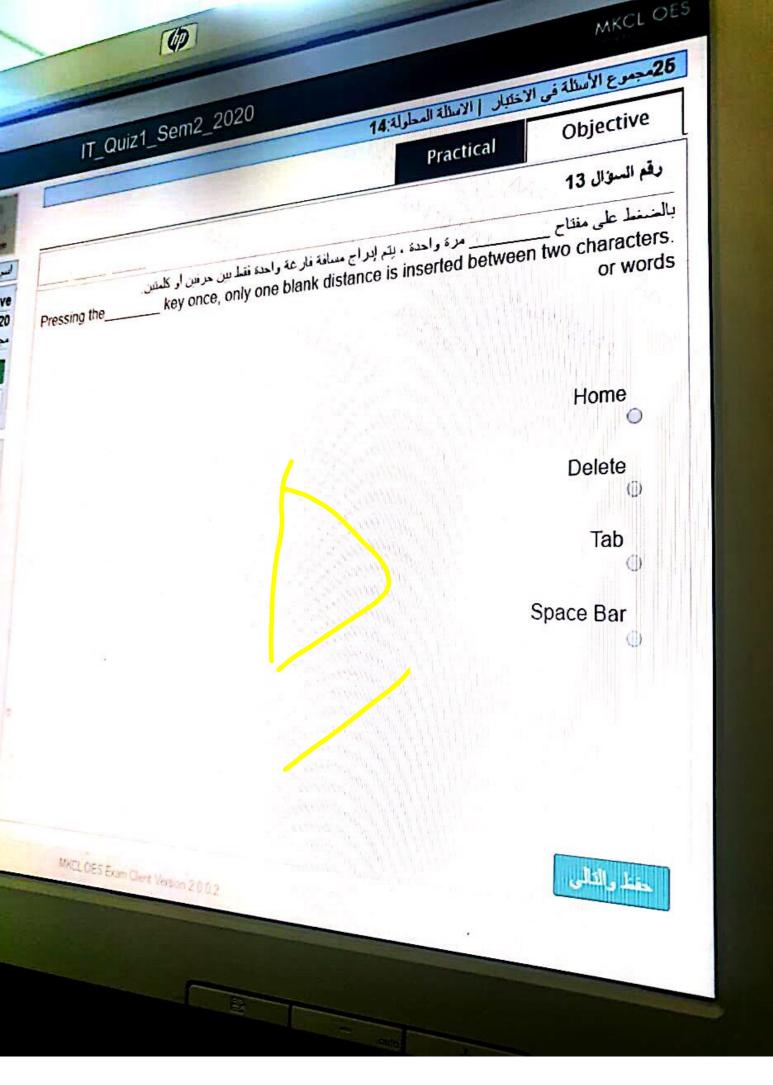

Exam Clerk Version 2.8.0.2







X 42 MKCL OES 26 مجموع الأسللة في الاخليار | الاسللة المحلولة: 14 IT\_Quiz1\_Sem2\_2020 Objective Practical رقم المنوال 18 فيما يتعلق بـ (VDU) . أي من العدارات الثالية مسجيع؟ Regarding a VDU, which of the following statements is correct? التعلير من أجهزة الإخراج It is an output device تعتير من أجهزة الإدخال It is an input device تعتبر من أجهزة المعالجة It is a processing device لتعتبر من أجهزة التخزين It is a storage device OES Exam Client Version 2.0.0.2











تتكون من برامج مسممة خصيصاً لزيادة ابتاجية المستخدمين ومساعتهم في العاد بالمهام المحصية consists of programs designed to make users more productive and help them with personal. tasks برامج النظام System Software برامج التطبيقية Application Software دوس DOS برامج العمليات Operation Software













في مايكر وسوفت ويندوز ٢٠، \_\_\_\_ حبارة عن حاوية تخزن مجموعة من البيانات، المعلومات، الإعدادات، أو الأوامر في جهاز تخزين In Windows 10, a \_\_\_\_\_\_ is a container that stores collection of data,. information, settings, or commands in a storage device المجلد الفر عى Subfolder المكتبة Library Folder المجلد الملف File

















في ويندون ١٠٠ أي من الإجراءات الدائية لا يمكن استخدامها لإظهار شائلة القلل؟ In Windows 10, Which of the following actions could NOT be used to show up the Lock? screen

> ايتانا جهاز الحاسب من حالة السكرن Wake the PC from sleep

تخصيص خلفية شاشة القفل Customize background in the Lock screen

> تشنيل أر أعادة تشنيل جهاز الحاسب Turn on or restart the PC.

Win + L استخطى اختصار لرحة المناتيح Press the Keyboard shortcut Win + L







عمد الاخليار | ال