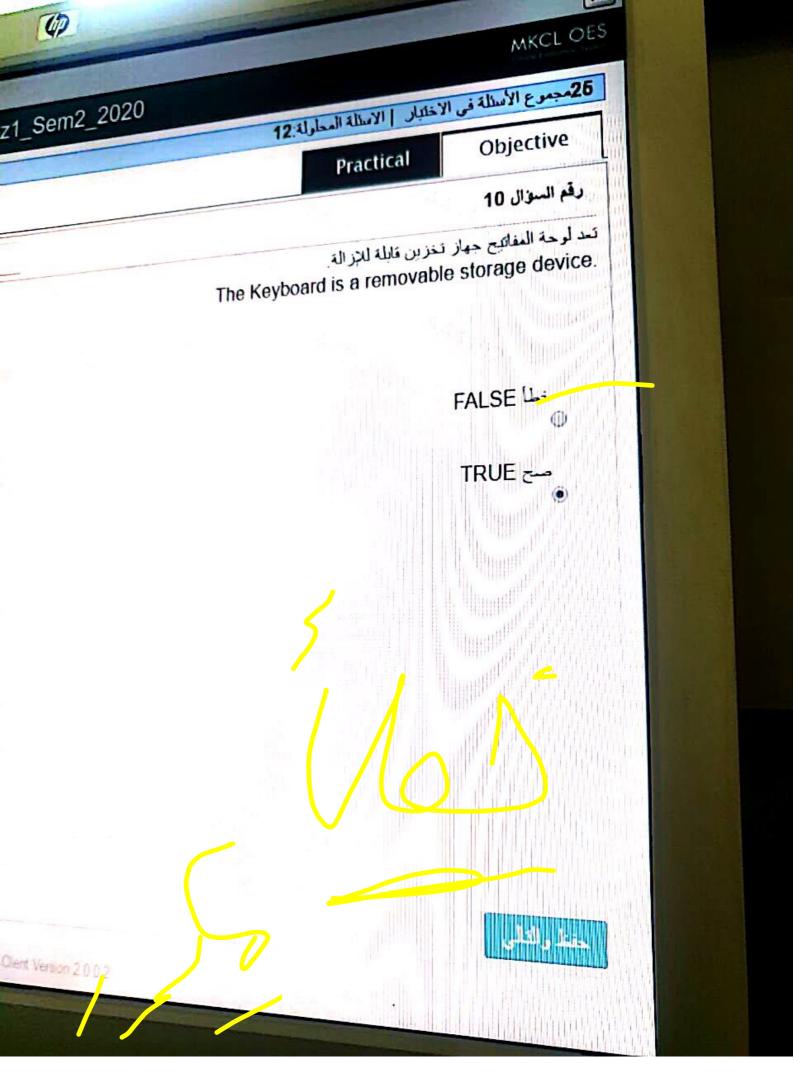

## IT\_Quiz1\_Sem2\_2020

MKCL OES

25 مجموع الأسئلة في الاختبار | الاسئلة المحلولة:24

تستخدم شرائح ذاكر ة القراءة فقط (ROM) بشكل أساسي لتخزين .\_\_\_\_\_ The ROM chips are mainly used to store

تعليمات البداية المرنة Flexible start-up instructions

تعليمات البداية الثابتة Fixed start-up instructions

البر امج و البيانات و المعلومات Programs, Data, and Information

ملفات النظام System files

Scanned with CamScanner

حفظ والثالى

الإسم الأخر للحاسبات الصغيرة هو The other name for Minicomputers is