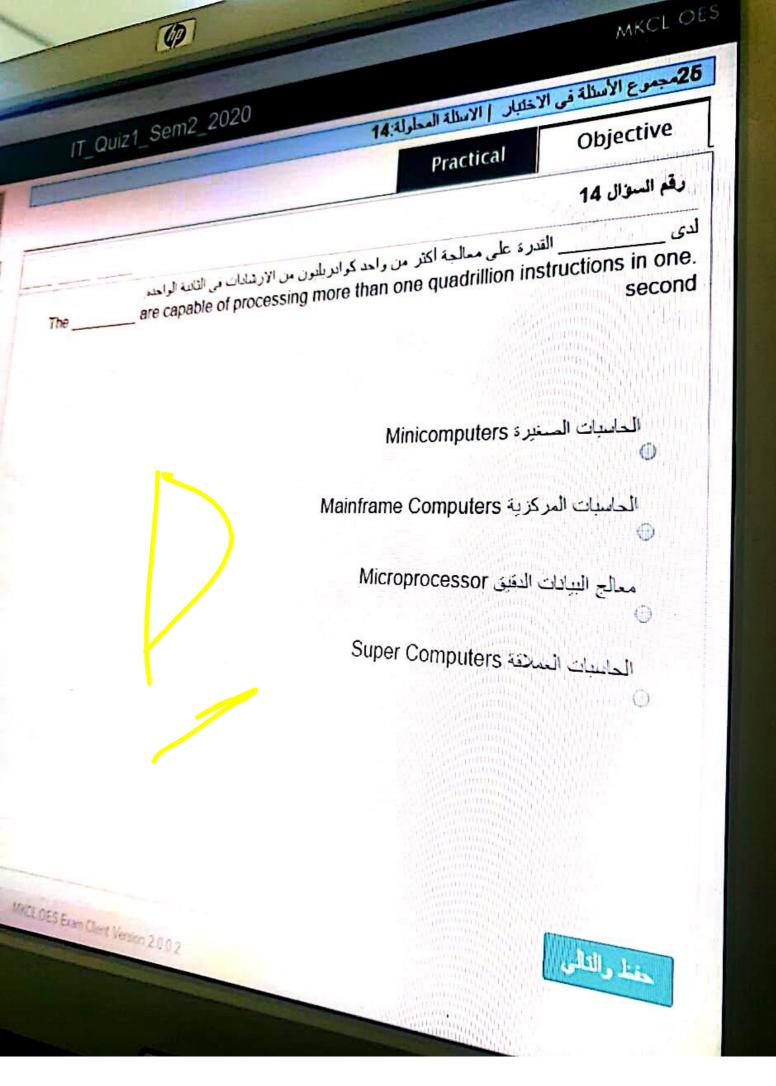

الحاسبات الشخصية Poreonal Computers

الحاسبات المركزية Mainframe Computers

المساعدات الرقمية الشخصية Personal Digital Assistants

الحاسبات المتوسطة المدى Midrange Computers

MKCL DES EN-

X 0 MKCL OES IT\_Quiz1\_Sem2\_2020 25 مجموع الأسئلة في الاختبار | الاسئلة المحلولة:14 في مايكر وسوقت ويلدوز ١٠. تخصيص لوحات عرض التطبيقات في قائمة ابدا لا تشمل الغدرة على 1403 -In Windows 10, customizing the Start menu Tiles does NOT include the ability to jective 115 : 20 9 0 إزالة جميع لرحات عرض التطبيقات المباشرة remove all live tiles نقل لوحة عرض تطبيق مباشر بين مجموعات التطبيقات move live tiles between application groups إنشاء مجموعة تطبيقات جنيدة create new application group دمج اتثنين من لوحات عرض التطبيق لتكون لوحة عرض تطبيق واحدة merge two tiles to be one tile. MKCL DES Exam Clerk Version 2.8.0.2