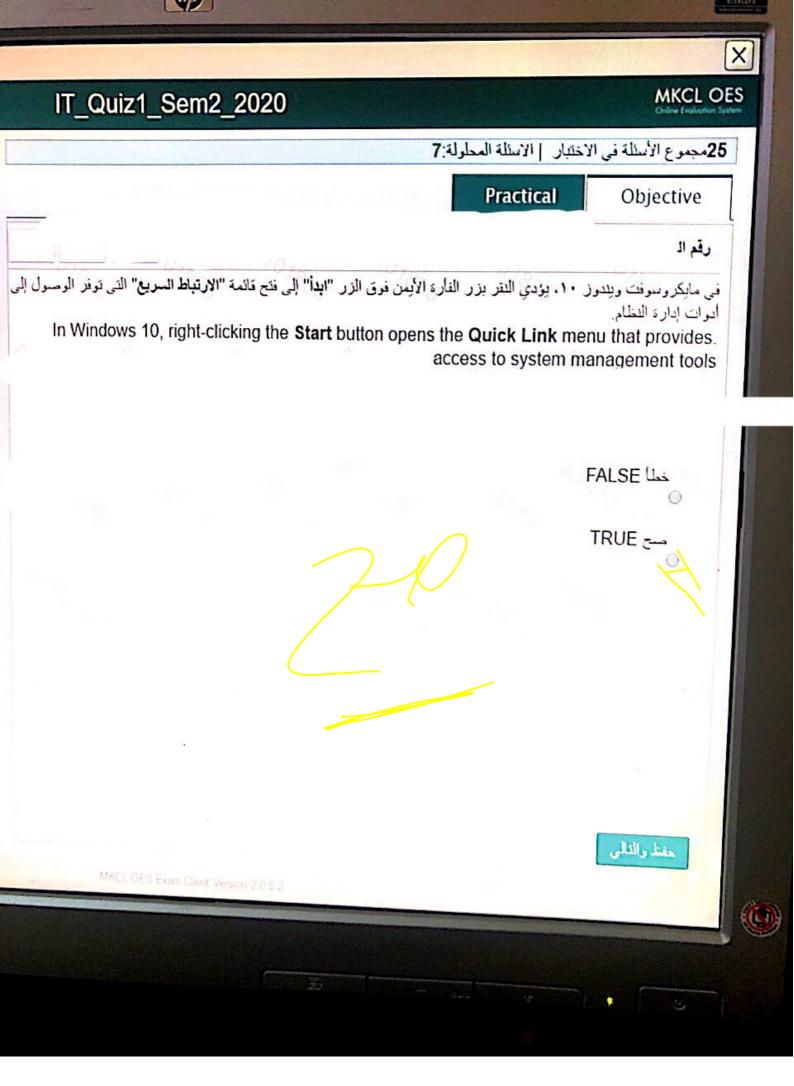

في ويندون ١٠٠ أي من الإجراءات الدائية لا يمكن استخدامها لإظهار شائلة القلل؟ In Windows 10, Which of the following actions could NOT be used to show up the Lock? screen

> ايتانا جهاز الحاسب من حالة السكرن Wake the PC from sleep

تخصيص خلفية شاشة القفل Customize background in the Lock screen

> تشنيل أر أعادة تشنيل جهاز الحاسب Turn on or restart the PC.

Win + L استخطى اختصار لرحة المناتيح Press the Keyboard shortcut Win + L

عمد الاخليار | الاسللة المحلولة:8 Objective IT\_Quiz1\_Sem2\_2020 Practical رقع السوال 3 تُسرف القواعد أو الإرشادات المتبعة علد استخدام الجهاز والبرامج والبيانات. في نظام العلو. In Information System, the rules or guidelines that are followed in the use of hardware, software and data are called البيادات Data المعلومات Information 0 الإجراءات Procedures المكودات المادية Hardware BolDLOES Exam Client Version 2002 **MAILD** Scanned with CamScanner