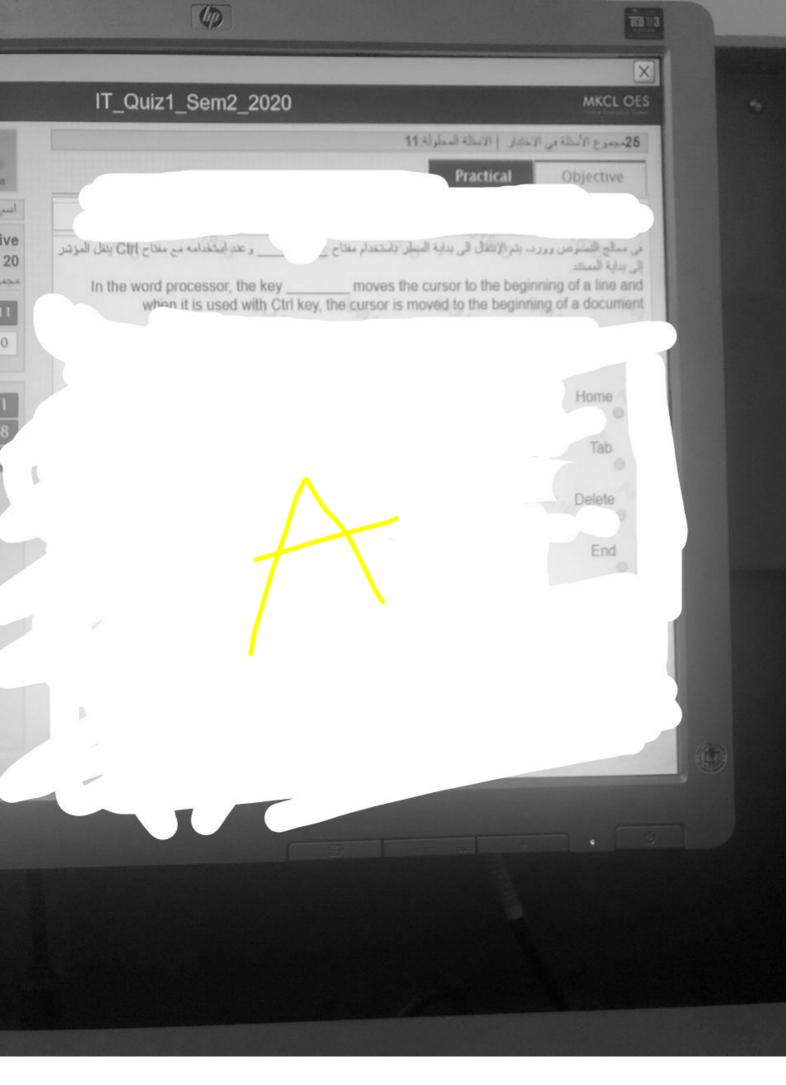

m Clerk Version 2.8.0.2







X 42 MKCL OES 26 مجموع الأسللة في الاخليار | الاسللة المحلولة: 14 IT\_Quiz1\_Sem2\_2020 Objective Practical رقم المنوال 18 فيما يتعلق بـ (VDU) . أي من العدارات الثالية مسجيع؟ Regarding a VDU, which of the following statements is correct? التعلير من أجهزة الإخراج It is an output device تعتير من أجهزة الإدخال It is an input device تعتبر من أجهزة المعالجة It is a processing device لتعتبر من أجهزة التخزين It is a storage device OES Exam Client Version 2.0.0.2











تتكون من برامج مسممة خصيصاً لزيادة ابتاجية المستخدمين ومساعتهم في العاد بالمهام المحصية consists of programs designed to make users more productive and help them with personal. tasks برامج النظام System Software برامج التطبيقية Application Software دوس DOS برامج العمليات Operation Software













في مايكر وسوفت ويندوز ٢٠، \_\_\_\_ حبارة عن حاوية تخزن مجموعة من البيانات، المعلومات، الإعدادات، أو الأوامر في جهاز تخزين In Windows 10, a \_\_\_\_\_\_ is a container that stores collection of data,. information, settings, or commands in a storage device المجلد الفر عى Subfolder المكتبة Library Folder المجلد الملف File

















في ويندون ١٠٠ أي من الإجراءات الدائية لا يمكن استخدامها لإظهار شائلة القلل؟ In Windows 10, Which of the following actions could NOT be used to show up the Lock? screen

> ايتانا جهاز الحاسب من حالة السكرن Wake the PC from sleep

تخصيص خلفية شاشة القفل Customize background in the Lock screen

> تشنيل أر أعادة تشنيل جهاز الحاسب Turn on or restart the PC.

Win + L استخطى اختصار لرحة المناتيح Press the Keyboard shortcut Win + L







عمد الاخليار | الاسلل