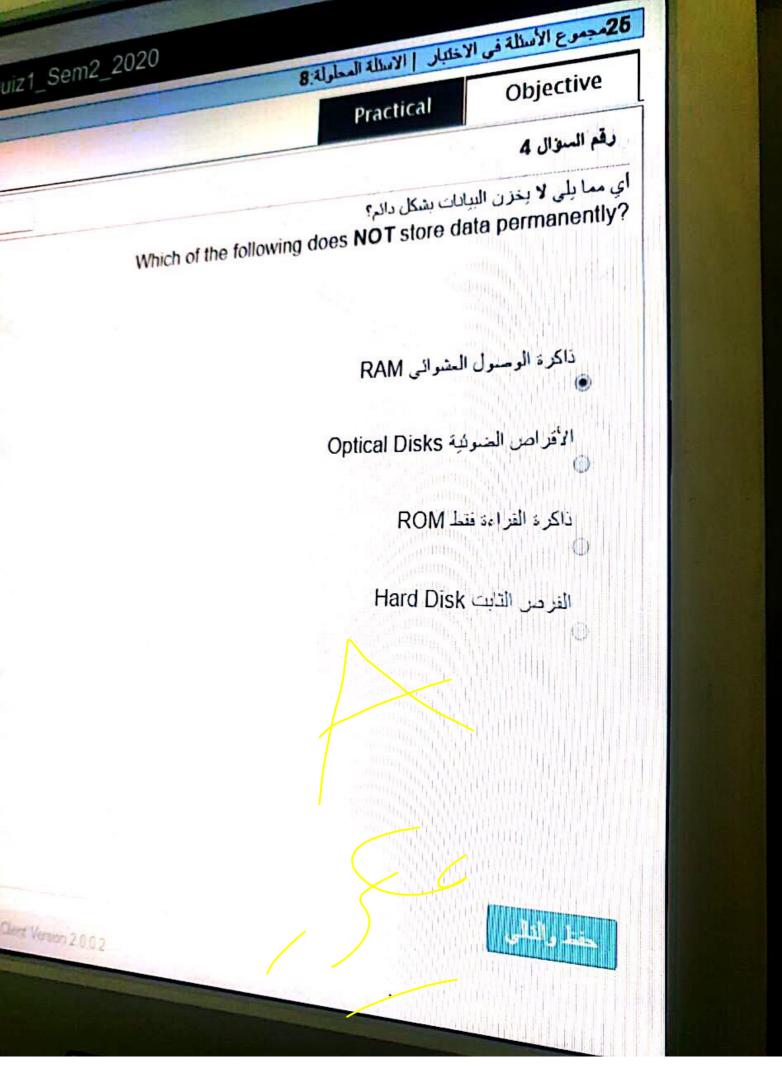

peration Software













في مايكر وسوفت ويندوز ٢٠، \_\_\_\_ حبارة عن حاوية تخزن مجموعة من البيانات، المعلومات، الإعدادات، أو الأوامر في جهاز تخزين In Windows 10, a \_\_\_\_\_\_ is a container that stores collection of data,. information, settings, or commands in a storage device المجلد الفر عى Subfolder المكتبة Library Folder المجلد الملف File

















في ويندون ١٠٠ أي من الإجراءات الدائية لا يمكن استخدامها لإظهار شائلة القلل؟ In Windows 10, Which of the following actions could NOT be used to show up the Lock? screen

> ايتانا جهاز الحاسب من حالة السكرن Wake the PC from sleep

تخصيص خلفية شاشة القفل Customize background in the Lock screen

> تشنيل أر أعادة تشنيل جهاز الحاسب Turn on or restart the PC.

Win + L استخطى اختصار لرحة المناتيح Press the Keyboard shortcut Win + L







عمد الاخليار | الاسللة المحلولة:8 Objective IT\_Quiz1\_Sem2\_2020 Practical رقع السوال 3 تُسرف القواعد أو الإرشادات المتبعة علد استخدام الجهاز والبرامج والبيانات. في نظام العلو. In Information System, the rules or guidelines that are followed in the use of hardware, software and data are called البيادات Data المعلومات Information 0 الإجراءات Procedures المكودات المادية Hardware BolDLOES Exam Client Version 2002 **MAILD** Scanned with CamScanner