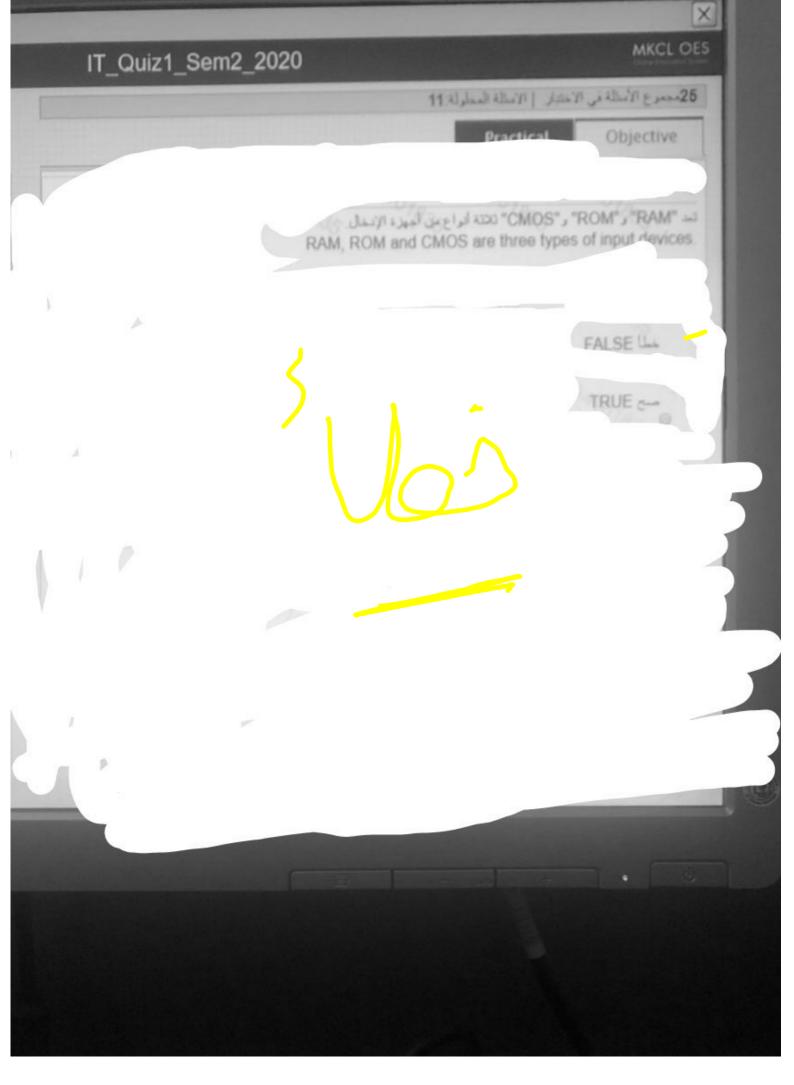

Clerk Version 2.8.0.2







X 42 MKCL OES 26 مجموع الأسللة في الاخليار | الاسللة المحلولة: 14 IT\_Quiz1\_Sem2\_2020 Objective Practical رقم المنوال 18 فيما يتعلق بـ (VDU) . أي من العدارات الثالية مسجيع؟ Regarding a VDU, which of the following statements is correct? التعلير من أجهزة الإخراج It is an output device تعتير من أجهزة الإدخال It is an input device تعتبر من أجهزة المعالجة It is a processing device لتعتبر من أجهزة التخزين It is a storage device OES Exam Client Version 2.0.0.2











تتكون من برامج مسممة خصيصاً لزيادة ابتاجية المستخدمين ومساعتهم في العاد بالمهام المحصية consists of programs designed to make users more productive and help them with personal. tasks برامج النظام System Software برامج التطبيقية Application Software دوس DOS برامج العمليات Operation Software













في مايكر وسوفت ويندوز ٢٠، \_\_\_\_ حبارة عن حاوية تخزن مجموعة من البيانات، المعلومات، الإعدادات، أو الأوامر في جهاز تخزين In Windows 10, a \_\_\_\_\_\_ is a container that stores collection of data,. information, settings, or commands in a storage device المجلد الفر عى Subfolder المكتبة Library Folder المجلد الملف File

















في ويندون ١٠٠ أي من الإجراءات الدائية لا يمكن استخدامها لإظهار شائلة القلل؟ In Windows 10, Which of the following actions could NOT be used to show up the Lock? screen

> ايتانا جهاز الحاسب من حالة السكرن Wake the PC from sleep

تخصيص خلفية شاشة القفل Customize background in the Lock screen

> تشنيل أر أعادة تشنيل جهاز الحاسب Turn on or restart the PC.

Win + L استخطى اختصار لرحة المناتيح Press the Keyboard shortcut Win + L







عمد الاخليار | الاسللة