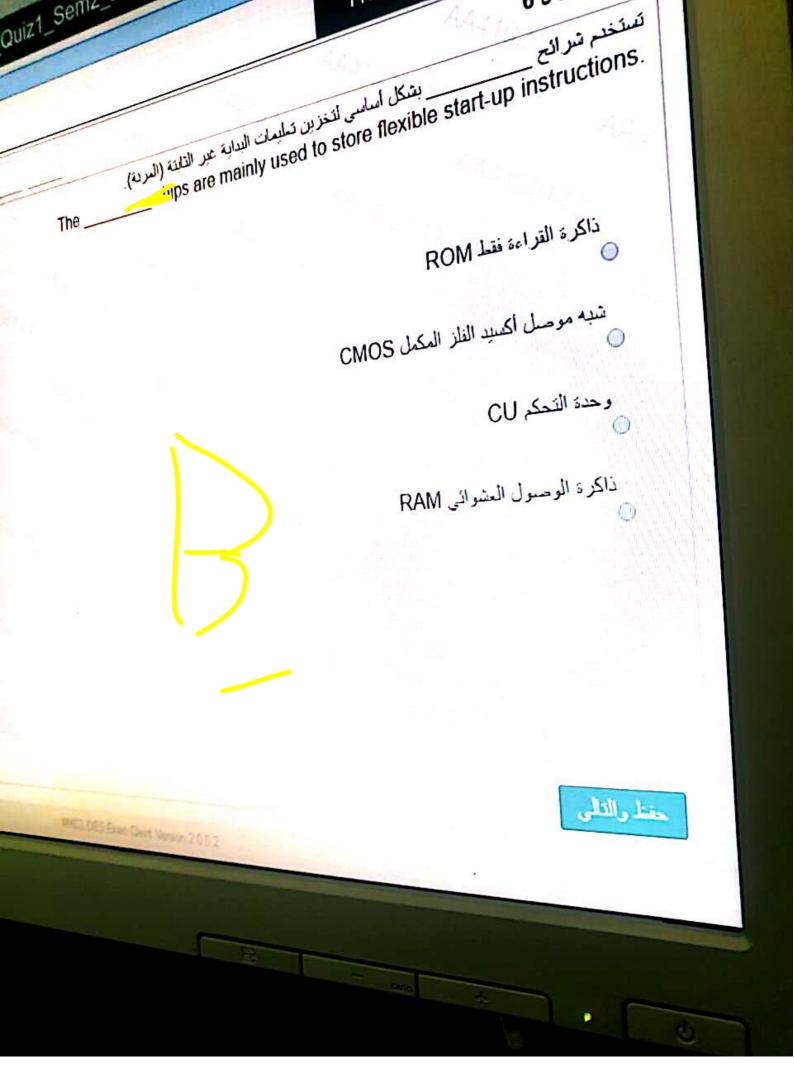

## IT\_Quiz1\_Sem2\_2020

MKCL OES

25 مجموع الأسئلة في الاختبار | الاسئلة المحلولة:24

تستخدم شرائح ذاكر ة القراءة فقط (ROM) بشكل أساسي لتخزين .\_\_\_\_\_ The ROM chips are mainly used to store

تعليمات البداية المرنة Flexible start-up instructions

تعليمات البداية الثابتة Fixed start-up instructions

البر امج و البيانات و المعلومات Programs, Data, and Information

ملفات النظام System files

Scanned with CamScanner

حفظ والثالى

الإسم الأخر للحاسبات الصغيرة هو The other name for Minicomputers is