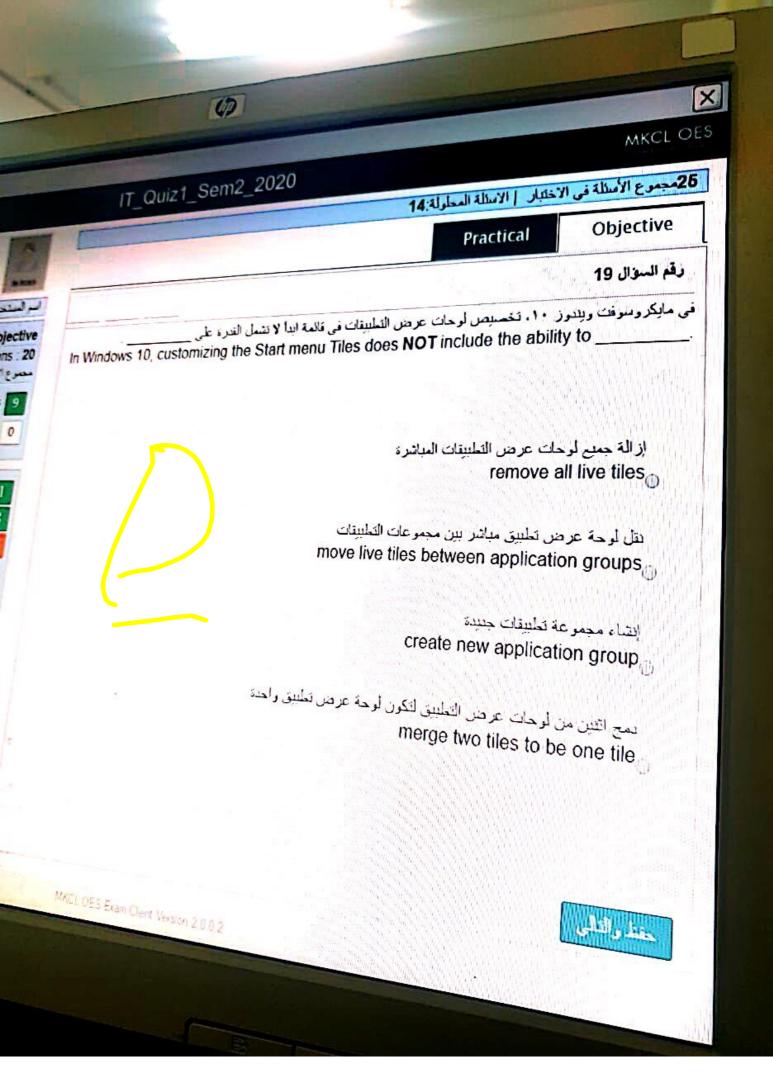

الحاسبات الشخصية Poreonal Computers

الحاسبات المركزية Mainframe Computers

المساعدات الرقمية الشخصية Personal Digital Assistants

الحاسبات المتوسطة المدى Midrange Computers

MKCL DES EN-

X 0 MKCL OES IT\_Quiz1\_Sem2\_2020 25 مجموع الأسئلة في الاختبار | الاسئلة المحلولة:14 في مايكر وسوقت ويلدوز ١٠. تخصيص لوحات عرض التطبيقات في قائمة ابدا لا تشمل الغدرة على 1403 -In Windows 10, customizing the Start menu Tiles does NOT include the ability to jective 115 : 20 9 0 إزالة جميع لرحات عرض التطبيقات المباشرة remove all live tiles نقل لوحة عرض تطبيق مباشر بين مجموعات التطبيقات move live tiles between application groups إنشاء مجموعة تطبيقات جنيدة create new application group دمج اتثنين من لوحات عرض التطبيق لتكون لوحة عرض تطبيق واحدة merge two tiles to be one tile. MKCL DES Exam Clerk Version 2.8.0.2