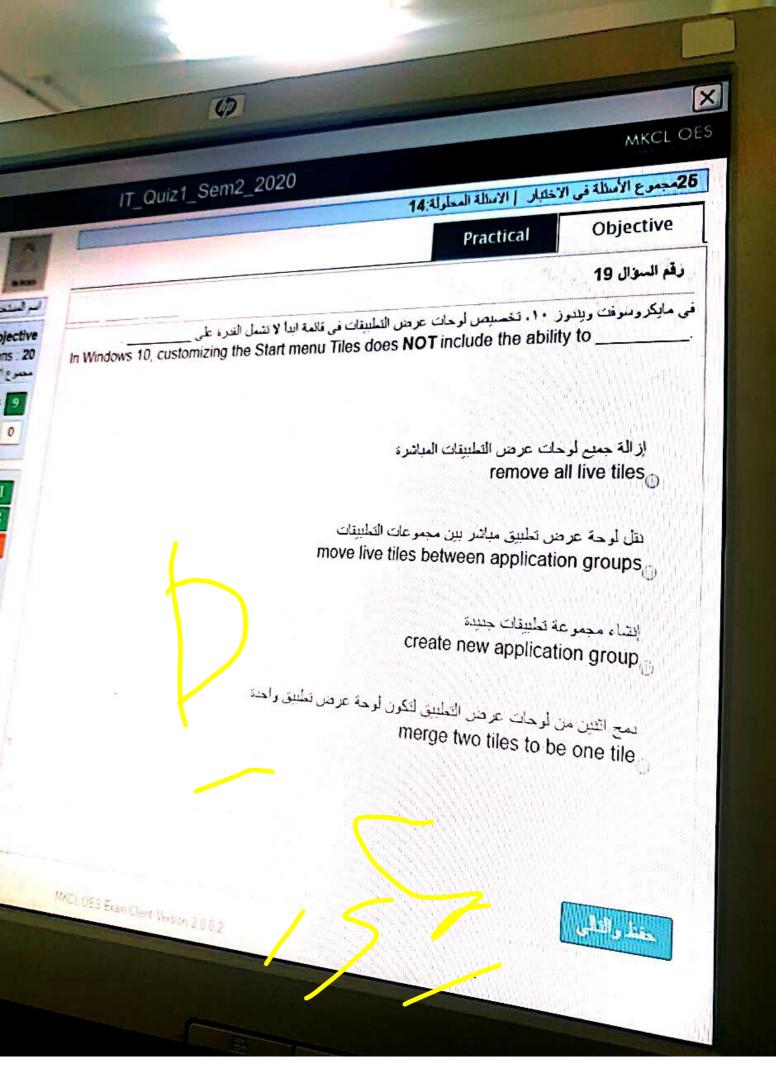

الحاسبات الشخصية Poreonal Computers

الحاسبات المركزية Mainframe Computers

المساعدات الرقمية الشخصية Personal Digital Assistants

الحاسبات المتوسطة المدى Midrange Computers

MKCL DES EN-

X 0 MKCL OES IT\_Quiz1\_Sem2\_2020 25 مجموع الأسئلة في الاختبار | الاسئلة المحلولة:14 في مايكر وسوقت ويلدوز ١٠. تخصيص لوحات عرض التطبيقات في قائمة ابدا لا تشمل الغدرة على 1403 -In Windows 10, customizing the Start menu Tiles does NOT include the ability to jective 115 : 20 9 0 إزالة جميع لرحات عرض التطبيقات المباشرة remove all live tiles نقل لوحة عرض تطبيق مباشر بين مجموعات التطبيقات move live tiles between application groups إنشاء مجموعة تطبيقات جنيدة create new application group دمج اتثنين من لوحات عرض التطبيق لتكون لوحة عرض تطبيق واحدة merge two tiles to be one tile. MKCL DES Exam Clerk Version 2.8.0.2

X 42 MKCL OES 26 مجموع الأسللة في الاخليار | الاسللة المحلولة: 14 IT\_Quiz1\_Sem2\_2020 Objective Practical رقم المنوال 18 فيما يتعلق بـ (VDU) . أي من العدارات الثالية مسجيع؟ Regarding a VDU, which of the following statements is correct? التعلير من أجهزة الإخراج It is an output device تعتير من أجهزة الإدخال It is an input device تعتبر من أجهزة المعالجة It is a processing device لتعتبر من أجهزة التخزين It is a storage device OES Exam Client Version 2.0.0.2