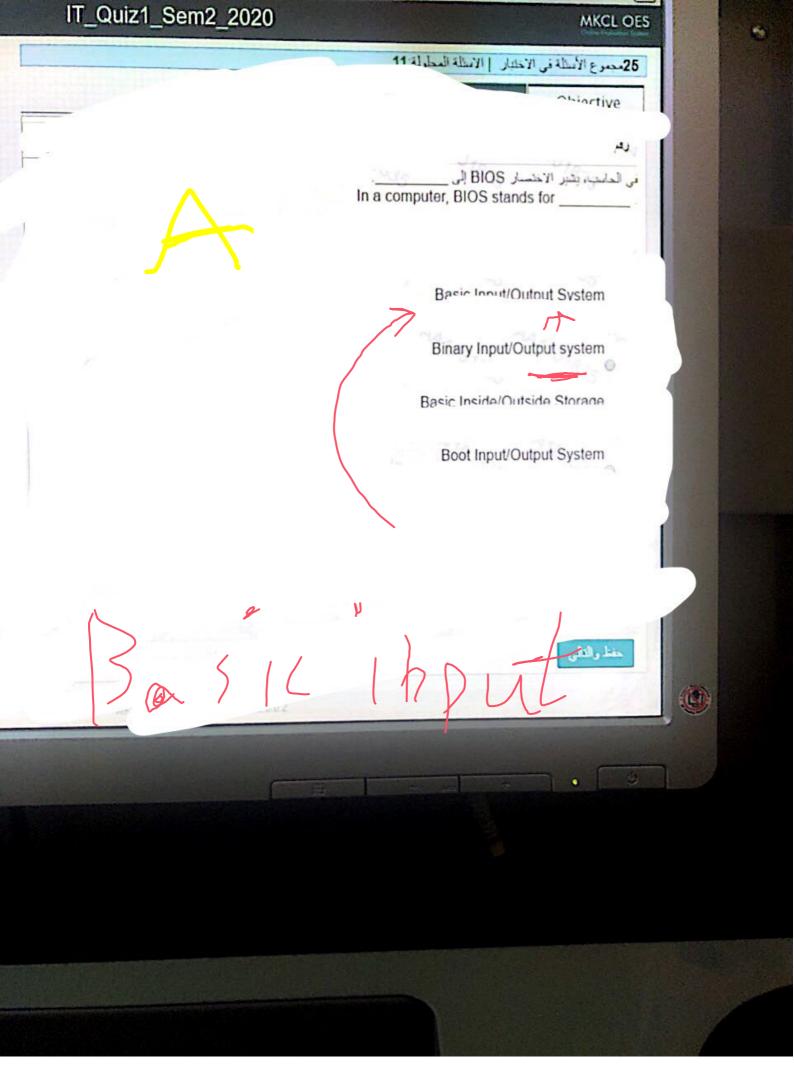

## IT\_Quiz1\_Sem2\_2020

MKCL OES

25 مجموع الأسئلة في الاختبار | الاسئلة المحلولة:24

تستخدم شرائح ذاكر ة القراءة فقط (ROM) بشكل أساسي لتخزين .\_\_\_\_\_ The ROM chips are mainly used to store

تعليمات البداية المرنة Flexible start-up instructions

تعليمات البداية الثابتة Fixed start-up instructions

البر امج و البيانات و المعلومات Programs, Data, and Information

ملفات النظام System files

Scanned with CamScanner

حفظ والثالى

الإسم الأخر للحاسبات الصغيرة هو The other name for Minicomputers is