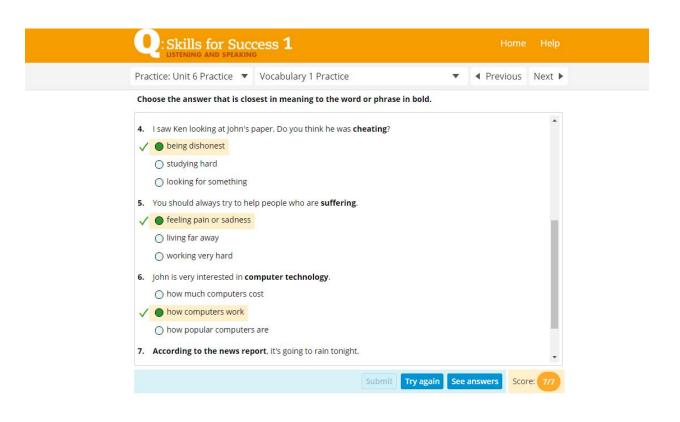

### Listening and Speaking Level 1

Choose the answer that is closest in meaning to the word or phrase in bold.

Listen to the news report. Then choose the correct words or phrases to complete the sentences.