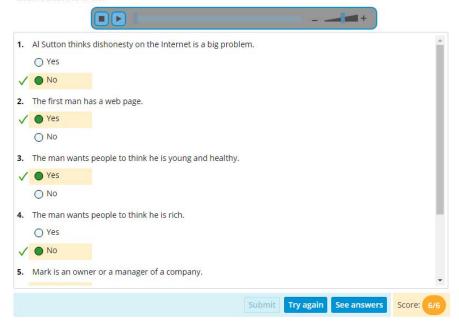

Practice: Unit 6 Practice ▼ Listening Skill: Making inferences

◆ Previous Next ▶

Listen to the news report again. Then read the inferences. Can you make the inference based on what you hear? Select *Yes* or *No*.

### help

Listen to the news report again. Then read the inferences. Can you make the inference based on what you hear? Select Yes or No.