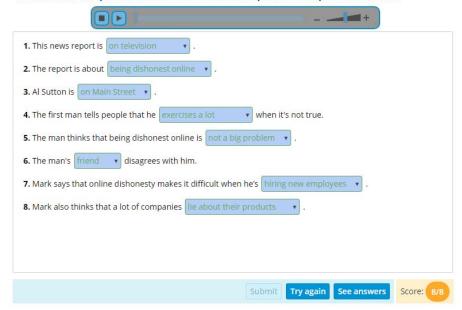

### Listening and Speaking Level 1

Choose the answer that is closest in meaning to the word or phrase in bold.

Listen to the news report. Then choose the correct words or phrases to complete the sentences.