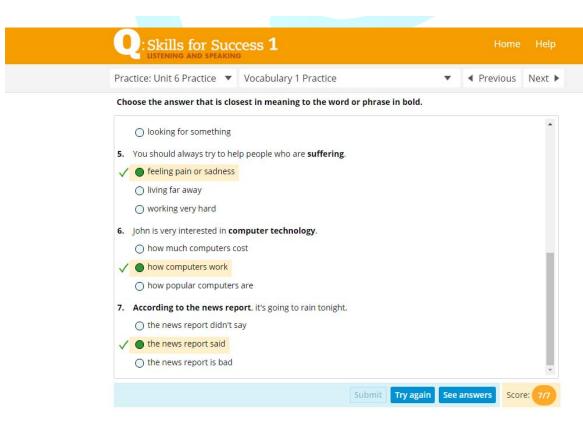

### Listening and Speaking Level 1

Choose the answer that is closest in meaning to the word or phrase in bold.

Listen to the news report. Then choose the correct words or phrases to complete the sentences.