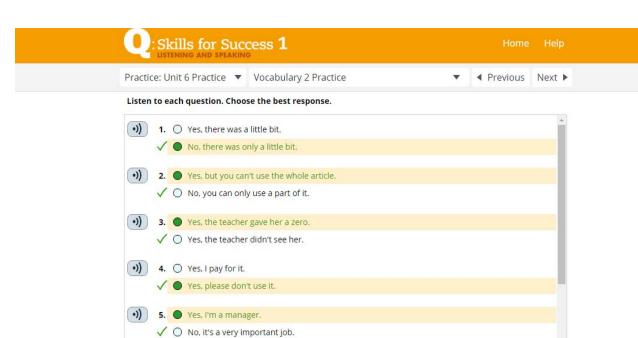

### Please select a level





### Listening and Speaking Level 1



Choose the answer that is closest in meaning to the word or phrase in bold.









Listen to the news report. Then choose the correct words or phrases to complete the sentences.





Practice: Unit 6 Practice ▼ Listening Skill: Making inferences

◆ Previous Next ▶

Listen to the news report again. Then read the inferences. Can you make the inference based on what you hear? Select *Yes* or *No*.



### help









Listen to the news report again. Then read the inferences. Can you make the inference based on what you hear? Select Yes or No.



# help











Try again See answers











Try again See answers Score: 7/7



Practice: Unit 6 Practice ▼ Grammar Expansion: Conjunctions and and ... ▼ ◀ Previous Next ▶

### Match the first half of the sentence with the second half.

| 1. I need to study for my math test,    | and I also need to finish my English homework. |
|-----------------------------------------|------------------------------------------------|
| 2. The first exercise was easy,         | but the second one was very hard.              |
| 3. I went to the store this morning,    | but I didn't go to the post office.            |
| 4. My mother is a great cook,           | and she's a good painter, too.                 |
| 5. My brother is a great soccer player, | but he doesn't play basketball very well.      |
| 6. My wife w