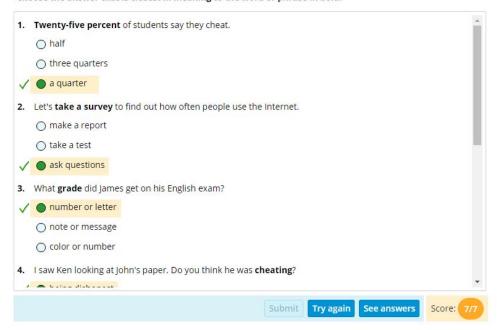

### Listening and Speaking Level 1

Choose the answer that is closest in meaning to the word or phrase in bold.

Listen to the news report. Then choose the correct words or phrases to complete the sentences.