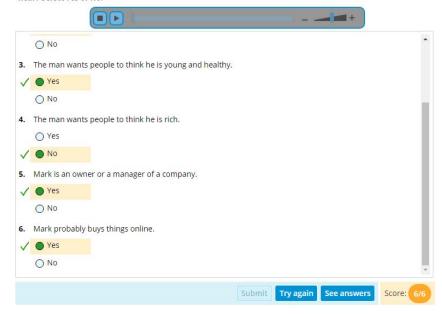

Practice: Unit 6 Practice ▼ Listening Skill: Making inferences

◆ Previous Next ▶

Listen to the news report again. Then read the inferences. Can you make the inference based on what you hear? Select *Yes* or *No*.

### help

Listen to the news report again. Then read the inferences. Can you make the inference based on what you hear? Select Yes or No.