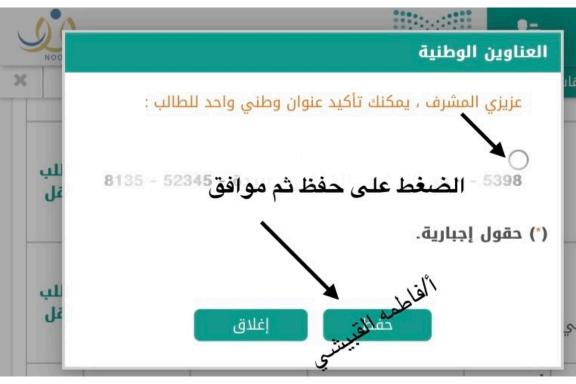

| طلبينقا         |

| عير<br>مشمول-لا<br>يوجد<br>للطالب | تعلیم عام | معفى | إنتهى موعد<br>السداد | طلب<br>نقل |
|-----------------------------------|-----------|------|----------------------|------------|
| ىنظانب<br>طلب نقل                 |           |      |                      |            |
| غير                               |           |      |                      |            |





-- الكل --

-- لا يوج...

-- الكل --

غير مشمول

-- الكل --

تعليم عام

◄ لعرض صفحة قابلة للطباعة،انقر هنا.

تعليم عام

ل حالة النقل حالة الإعاقة للطالب حالة السداد 🗷 حالة الفاتورة خيارات

معفى



طلب

نقل

طلبات التسجيل في الحافلات المدرسية للعام القادم "1446 هـ"



◄ لعرض الإرشادات، انقر هنا.





الصف

القسم

الفصل

حالة

النقل

الحي حالة

الإعاقة للطالب

غير مشمول-لا

يوجد

للطالب طلب نقل