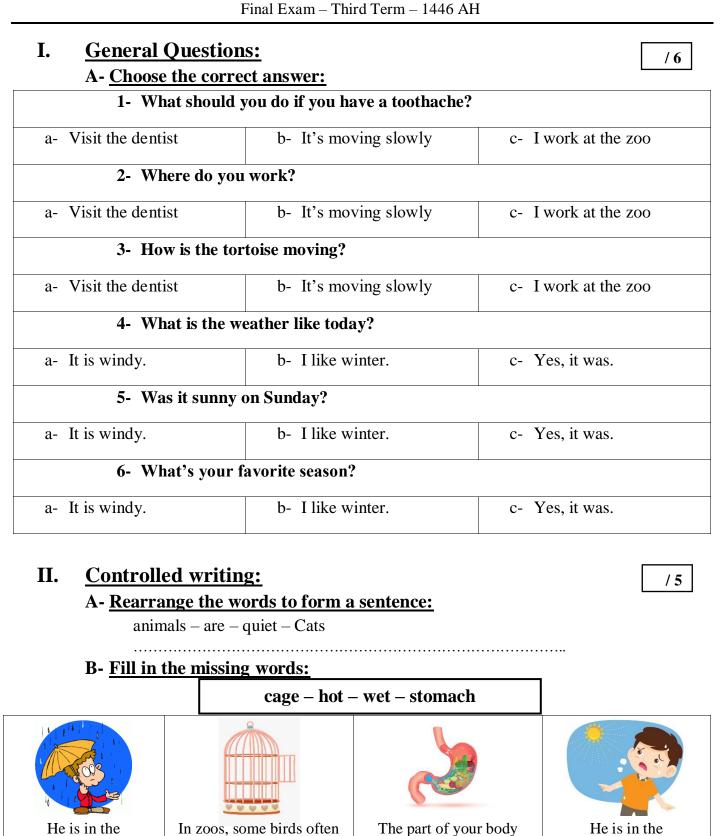

4<sup>th</sup>, 5<sup>th</sup> & 6<sup>th</sup> Elementary Grade

Kingdom of Saudi Arabia

Ministry of Education

3<sup>rd</sup> Elementary School

He is in the

..... climate.

وزارة التعد 2:30

Time: An hour and a half

Number of papers: 3

He is in the ..... climate.

1

where food goes.

(.....)

live in this.

(.....)

| )<br>t answer:<br>t the hospital.<br>b- mustn't | (                                                                                                                                | 3- He i<br>4- I'm                                                                                                                                                 | is ill.<br>going to go<br>(                                                                                    | skiing<br>)<br>/ 5                                                                                                       |
|-------------------------------------------------|----------------------------------------------------------------------------------------------------------------------------------|-------------------------------------------------------------------------------------------------------------------------------------------------------------------|----------------------------------------------------------------------------------------------------------------|--------------------------------------------------------------------------------------------------------------------------|
| the hospital.                                   | (                                                                                                                                | 4- I'm                                                                                                                                                            | going to go<br>(                                                                                               | )                                                                                                                        |
| the hospital.                                   | (                                                                                                                                | )                                                                                                                                                                 | (                                                                                                              | )                                                                                                                        |
| the hospital.                                   | (                                                                                                                                | )                                                                                                                                                                 | (                                                                                                              | ) / 5                                                                                                                    |
| the hospital.                                   |                                                                                                                                  |                                                                                                                                                                   | [                                                                                                              | / 5                                                                                                                      |
| the hospital.                                   |                                                                                                                                  |                                                                                                                                                                   |                                                                                                                |                                                                                                                          |
|                                                 |                                                                                                                                  |                                                                                                                                                                   |                                                                                                                |                                                                                                                          |
| b- mustn't                                      |                                                                                                                                  |                                                                                                                                                                   |                                                                                                                |                                                                                                                          |
|                                                 |                                                                                                                                  | c- have                                                                                                                                                           | e to                                                                                                           |                                                                                                                          |
| at the door.                                    |                                                                                                                                  |                                                                                                                                                                   |                                                                                                                |                                                                                                                          |
| b- everywhere                                   | 9                                                                                                                                | c- any                                                                                                                                                            | thing                                                                                                          |                                                                                                                          |
| <u>rs</u> pink is my sis                        | ster.                                                                                                                            |                                                                                                                                                                   |                                                                                                                |                                                                                                                          |
| b- when                                         |                                                                                                                                  | c- who                                                                                                                                                            | ose                                                                                                            |                                                                                                                          |
| animal in the                                   | e world.                                                                                                                         | 1                                                                                                                                                                 |                                                                                                                |                                                                                                                          |
| b- faster                                       |                                                                                                                                  | c- faste                                                                                                                                                          | est                                                                                                            |                                                                                                                          |
| swimming                                        | next week.                                                                                                                       | 1                                                                                                                                                                 |                                                                                                                |                                                                                                                          |
| ]                                               | <ul> <li>b- everywhere</li> <li><u>rs</u> pink is my size</li> <li>b- when</li> <li> animal in the</li> <li>b- faster</li> </ul> | <ul> <li>b- everywhere</li> <li>rs pink is my sister.</li> <li>b- when</li> <li> animal in the world.</li> <li>b- faster</li> <li> swimming next week.</li> </ul> | b- everywherec- anyrs pink is my sister.b- whenc- who animal in the world.b- fasterc- fast swimming next week. | b- everywherec- anythingrs pink is my sister.b- whenc- whose animal in the world.b- fasterc- fastest swimming next week. |