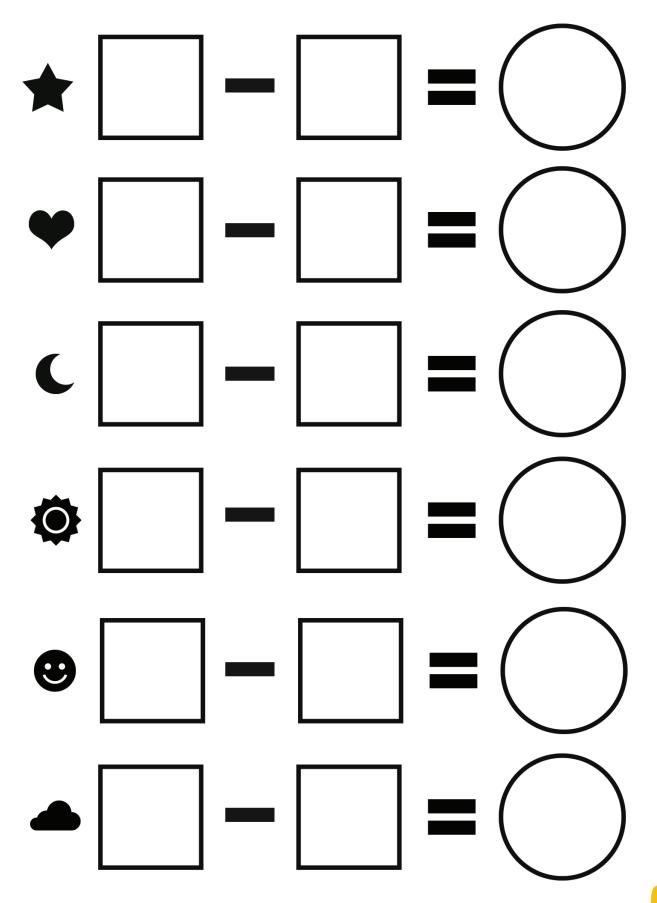

Draw your favorite subtraction story problem that you and your friends role played.

Write the numbers the teacher says. Solve the problem and write your answer in the circle.

Spin the dot spinner. Count the dots. Write the number in the first square. Spin the number spinner. Write the number in the second square. Subtract, then write the answer in the circle.

Spin the dot spinner. Count the dots. Write the number in the first square. Spin the number spinner. Write the number in the second square. Subtract, then write the answer in the circle.

Play the Cave Game. Write three different number sentences.