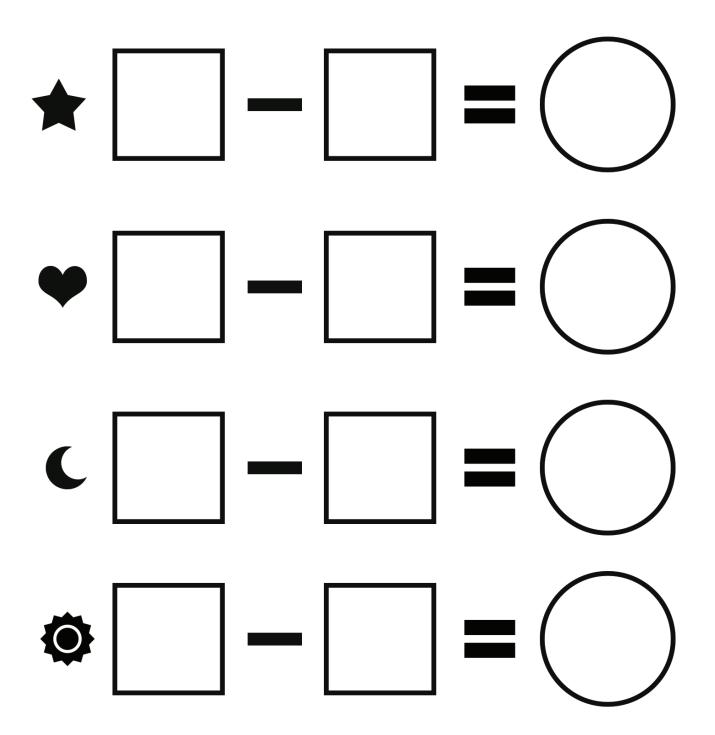

Draw your favorite subtraction story problem that you and your friends role played.

Write the numbers the teacher says. Solve the problem and write your answer in the circle.

Spin the dot spinner. Count the dots. Write the number in the first square. Spin the number spinner. Write the number in the second square. Subtract, then write the answer in the circle.

Spin the dot spinner. Count the dots. Write the number in the first square. Spin the number spinner. Write the number in the second square. Subtract, then write the answer in the circle.

Play the Cave Game. Write three different number sentences.