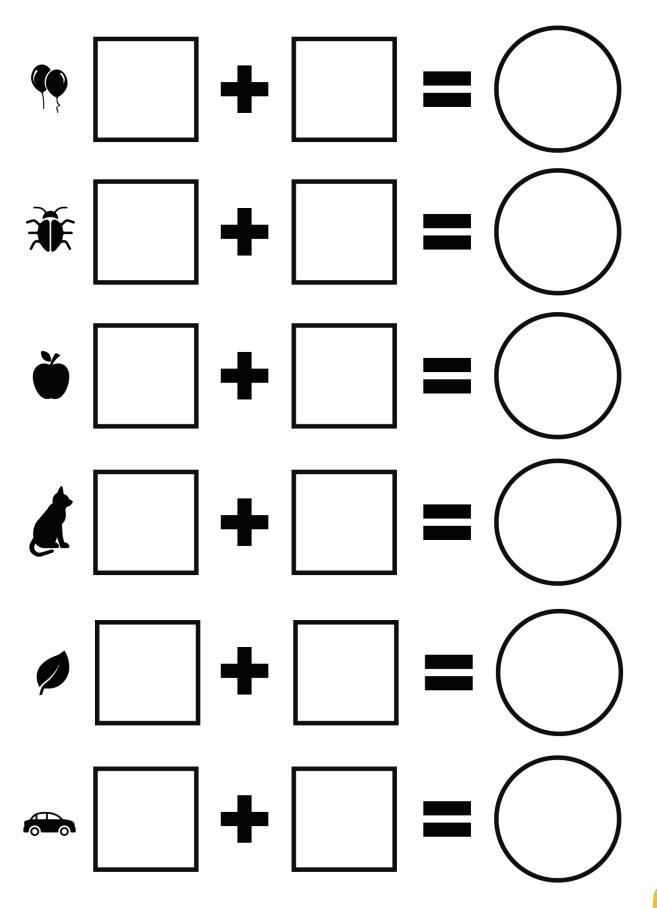

Roll the dice. Draw dots in the squares. Write the total in the circle.

Play Add the Dots. Write the numbers in the squares. Write the total in the circle.

Play Add the Dots. Write the numbers in the squares. Write the total in the circle. Compare your answer to your partner's answer. Shade in the circle with the greater number.

Play Add the Dots. Write the numbers in the squares. Write the total in the circle. Compare your answer to your partner's answer. Shade in the circle with the greater number.

Play Add the Dots. Write the equation using a plus sign and an equal sign. Compare your answer to your partner's answer. Circle the greater number.