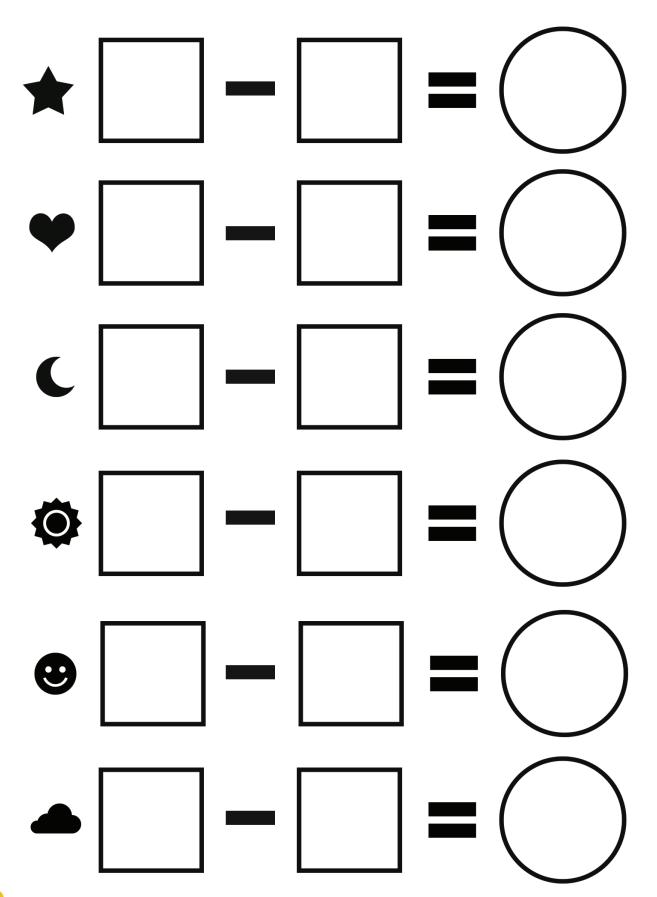

Draw your favorite subtraction story problem that you and your friends role played.

Write the numbers the teacher says. Solve the problem and write your answer in the circle.

Spin the dot spinner. Count the dots. Write the number in the first square. Spin the number spinner. Write the number in the second square. Subtract, then write the answer in the circle.

Spin the dot spinner. Count the dots. Write the number in the first square. Spin the number spinner. Write the number in the second square. Subtract, then write the answer in the circle.

Play the Cave Game. Write three different number sentences.