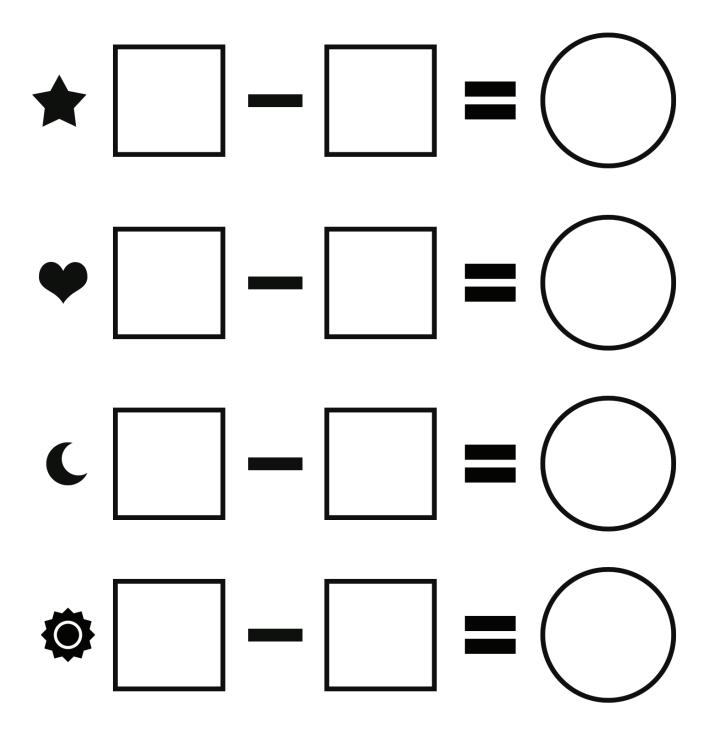

Draw your favorite subtraction story problem that you and your friends role played.

Write the numbers the teacher says. Solve the problem and write your answer in the circle.

Spin the dot spinner. Count the dots. Write the number in the first square. Spin the number spinner. Write the number in the second square. Subtract, then write the answer in the circle.

Spin the dot spinner. Count the dots. Write the number in the first square. Spin the number spinner. Write the number in the second square. Subtract, then write the answer in the circle.

Play the Cave Game. Write three different number sentences.