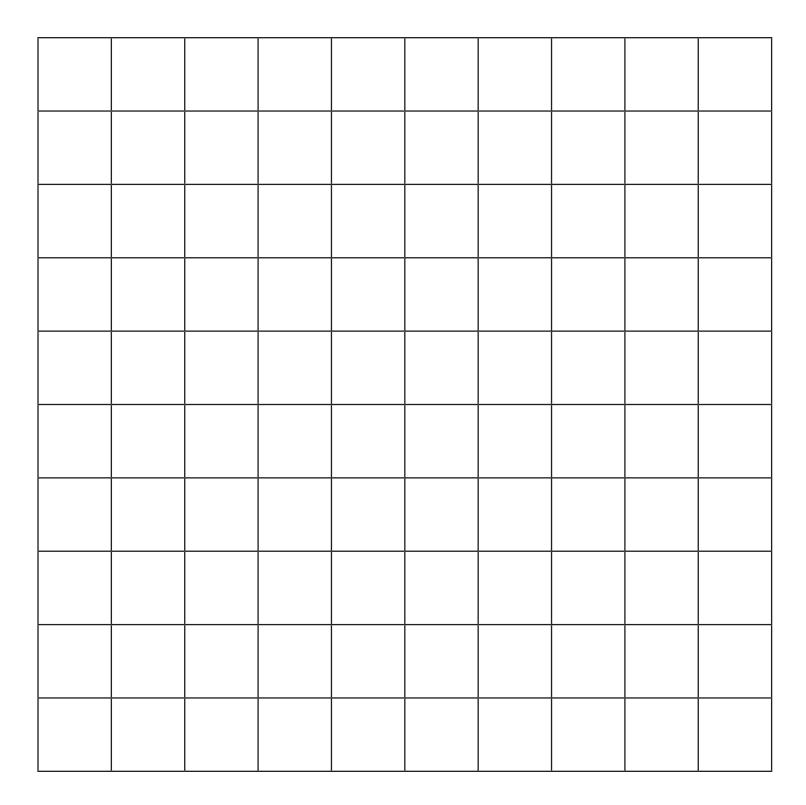

#### **LESSON 100 continued**

Place beads on grid spaces.

| 1  | 2  | 3  | 4  | 5  | 6  | 7  | 8  | 9  | 10  |
|----|----|----|----|----|----|----|----|----|-----|
| 11 | 12 | 13 | 14 | 15 | 16 | 17 | 18 | 19 | 20  |
| 21 | 22 | 23 | 24 | 25 | 26 | 27 | 28 | 29 | 30  |
| 31 | 32 | 33 | 34 | 35 | 36 | 37 | 38 | 39 | 40  |
| 41 | 42 | 43 | 44 | 45 | 46 | 47 | 48 | 49 | 50  |
| 51 | 52 | 53 | 54 | 55 | 56 | 57 | 58 | 59 | 60  |
| 61 | 62 | 63 | 64 | 65 | 66 | 67 | 68 | 69 | 70  |
| 71 | 72 | 73 | 74 | 75 | 76 | 77 | 78 | 79 | 80  |
| 81 | 82 | 83 | 84 | 85 | 86 | 87 | 88 | 89 | 90  |
| 91 | 92 | 93 | 94 | 95 | 96 | 97 | 98 | 99 | 100 |