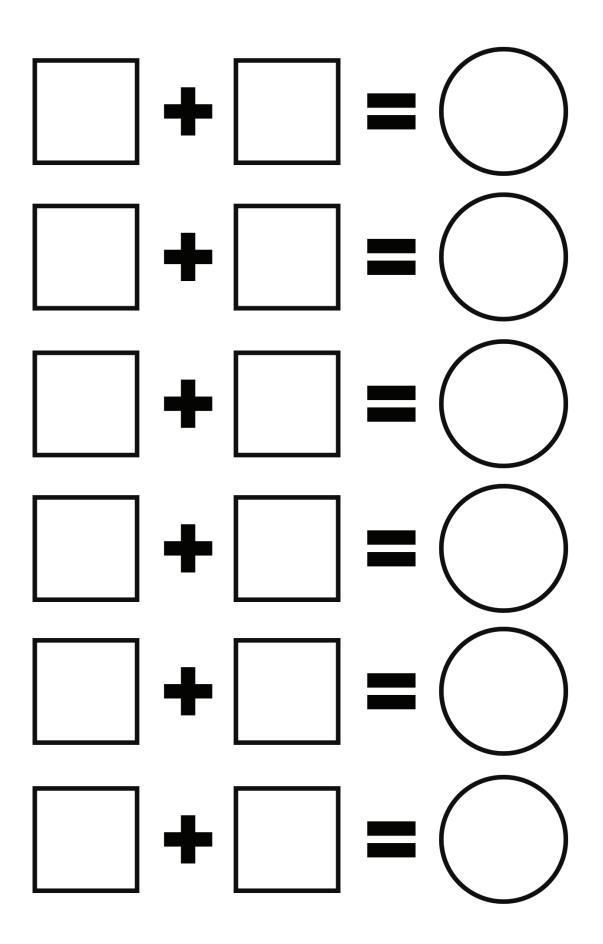

Draw your favorite addition story problem that you and your friends role played.

Show the different ways you can make 5. Draw pictures or write numbers.

Show the different ways you can make the number your teacher gives you. Draw pictures or write numbers.

Roll the dice. Draw dots in the squares. Write the total in the circle.

Play Add the Dots. Write the numbers in the squares. Write the total in the circle.

Play Add the Dots. Write the numbers in the squares. Write the total in the circle. Compare your answer to your partner's answer. Shade in the circle with the greater number.

Play Add the Dots. Write the numbers in the squares. Write the total in the circle. Compare your answer to your partner's answer. Shade in the circle with the greater number.

Play Add the Dots. Write the equation using a plus sign and an equal sign. Compare your answer to your partner's answer. Circle the greater number.