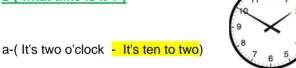

#### 1-( Correct)

- a-l preferring drinking coffee. Prefer
- b-Noura never read on weekends reads
- c-She wanting to get up early wants
- d-Bob go to the park in seven thirty. at
- 2-( what time is it?)