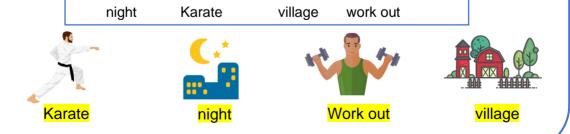

#### E-Write the correct word under each picture.

magazine - map - snack

snack

**Magazine** 

map