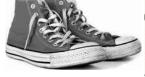

## Write the correct word under the picture.

Graduation day – Gym – calendar

13.

1 /

.....

.. انتهت الأسئلة ..

وبالله التوفيق والنجاح ..

الأستاذ/راشد السلمي

# Write the correct word under the picture.

Graduation day – Gym – calendar

| H |  |
|---|--|

| <br>Gym        |  |
|----------------|--|
| <br><b>—</b> , |  |

| <br>cal | lend | lar | <br> | <br> | <br> |  |
|---------|------|-----|------|------|------|--|
|         |      |     |      |      |      |  |