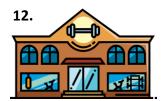

## Write the correct word under the picture.

Graduation day – Gym – calendar

13.

1 /

.....

.. انتهت الأسئلة ..

وبالله التوفيق والنجاح ..

الأستاذ/راشد السلمي

# Write the correct word under the picture.

Graduation day – Gym – calendar

| H |  |
|---|--|

| <br>Gym        |  |
|----------------|--|
| <br><b>—</b> , |  |

| <br>cal | lend | lar | <br> | <br> | <br> |  |
|---------|------|-----|------|------|------|--|
|         |      |     |      |      |      |  |