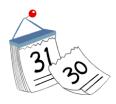

## Write the correct word under the picture.

Graduation day – Gym – calendar

13.

1 /

.....

.. انتهت الأسئلة ..

وبالله التوفيق والنجاح ..

الأستاذ/راشد السلمي

# Write the correct word under the picture.

Graduation day – Gym – calendar

| H |  |
|---|--|

| <br>Gym        |  |
|----------------|--|
| <br><b>—</b> , |  |

| <br>cal | lend | lar | <br> | <br> | <br> |  |
|---------|------|-----|------|------|------|--|
|         |      |     |      |      |      |  |