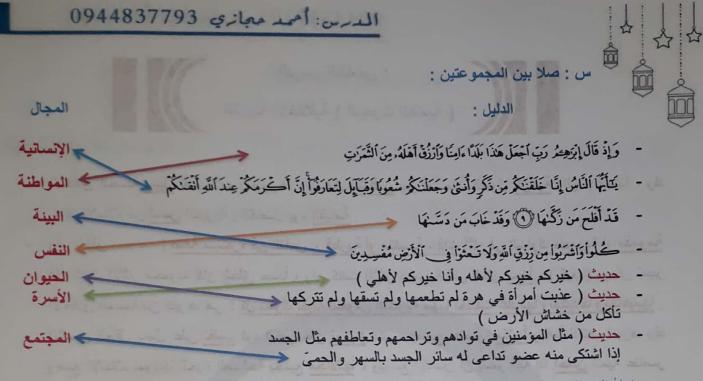

الدرس الثاني : المحافظة على الوطن – ( الحديث النبوي ) قال رسول الله صلى الله عليه وسلم : (( مثل القائم على حدود الله والواقع فيها ، كمثل قوم استهموا على سفينة فأصاب بعضهم أعلاها وبعضهم أسفلها فكان الذين في أسفلها إذا استقوا من الماء مروا على من فوقهم ، فقالوا : لو أنا خَرَقْنا من نصيبنا خَرْقا ولم نوذٍ من فوقنا ، فإن يتركوهم وما أرادوا هلكوا جميعاً ، وإن أخذوا على أيديهم نتجوا ونجوا جميعاً )) صحيح البخاري. س : على من تقع مسؤولية الحفاظ على الوطن آمناً ؟ أو ( فراغات ) را مقال إعداد من ملعا المقال مقال علما المقال من المقال من المقال من المعال من المعلما من المعال ما المعال ما ا الحفاظ على الوطن أمناً مستقرأ مسؤولية الجميع ، لذلك لا بد من اجتناب كل ما يؤدي إلى التشافر وإثارة الفتن ، فالبلاع اذا دخار جارة إذا دخل حل في مجتمع لا يستثني أحداً ويعم الجميع . أس: كيف يعالج الخلاف بين الناس ؟ أو ( فراغات ) ، مما يشال إذا يقال في الما منه المنا منه ؟ أيسمنه ال الإنسان مصية ما لم لتعارض ما الاياب والاخلاق بالنضج والحوار والموعظة الحسنة ، لينعموا بالأمن والاستقرار . س : كيف نسبهم في بناء وطن أمن ؟ - its like I have all all all and - بمحاربة الفساد - تحمل المسؤوليات - بالاتحاد - These Harribert Windows of Machines 11 - The thousand the that the though any test and ( my ) س : بين معنى الكلمات التالية : - حدود الله : محارمه القائم : الداعي إلى فعل الخير - الواقع فيها : مرتكب الكبيرة

استهموا : اتخذ كل واحد منهم نصيباً بالقرعة
 اخذوا على أيديهم : منعوهم

س : وصل المثل بين المجموعتين بما هو مناسب : معلم المعلم المعلم المعلم المعلم المعلم المعلم المعلم المعلم المعلم السفينة خرقنا في نصيبنا خرقاً معلم المعلم المعلم

وإن أخذوا على أيديهم معالم معالم معالم معالم المعالي الهيار الوطن مستعمل المعالي والم المعالي والم المعالي والم

س : أكمل خريطة المفاهيم التالية :

المشبه المشبه به المشبه المشبه

الداعي لفعل الخير من يحفظ السفينة المفسد في المجتمع من يخرق السفينة

وجه الشبه

وجه الشبه

حفظ الوطن كما تحفظ السفينة

انهيار الوطن كما تغرق السفينة

س : هل يكفي ان يكون الإنسان صالحاً في ذاته ؟ أو ( فراغات )

لا يكفي إن يكون الإنسان صالحاً في ذاته ، بل يجب أن يتحمل مسؤولياته في بناء وطنه بحسب موقعه واختصاصه .