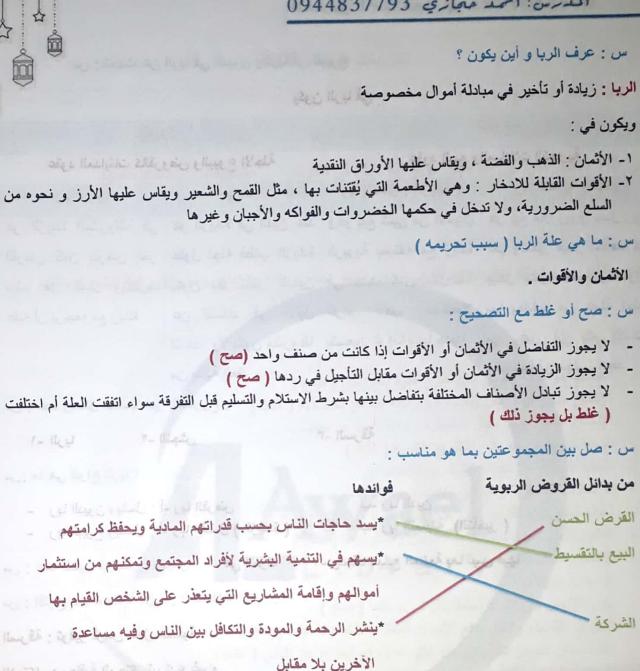

س : صح أو غلط مع تصحيح الغلط :

- الناس كلهم متساوون في الحقوق والواجبات (صح)
- · عززت الشريعة الإسلامية قيمة حب الإنسان الفطري لوطنه ( صح )
  - · الإجارة المبادلة مال بمال ( غلط ) مبادلة منتفعة أو عمل بمال
- المواطنة تقتضي أن ينتظر الإنسان ما يمكنه أن يقدمه الوطن إليه ( غلط )
   المواطنة تقتضي أن لا ينتظر الإنسان ما يمكن أن يقدمه الوطن إليه
  - تكون الخسارة في شركة الأموال بنفس الربح (غلط)
     تكون الخسارة في شركة الأموال بحسب رأس المال
  - الشرائع الإلهية فيها هداية للحق وخير للإنسان ( صح )
  - استثمار الطاقات البشرية في العلم والتعلم سبيل التطور والرقي ( صح )
    - دفع المفاسد أولى من جلب المصالح ( صح )
    - صلاح الفرد ينعكس سلباً على المجتمع ( غلط) صلاح الفرد ينعكس إيجابياً على المجتمع
    - تقديم المصلحة العامة على المصلحة الخاصة حين التعارض ( صح )
      - أقتدي بالنبي صلى الله عليه وسلم في أقواله وأفعاله ( صح )
        - أحترم قوانين بلدي ولكن لا ألتزم بها ( غلط )
           أحترم قوانين بلدي وألتزم بها
        - تنمية روح التضحية والإيثار من قيم المواطنة ( صح )
          - المحافظة على البينة من قيم المواطنة ( صح )
- العناية بالموارد المائية والاهتمام بالثروة الحيوانية ليست من قيم المواطنة ( غلط)
   العناية بالموارد المائية والاهتمام بالثروة الحيوانية من قيم المواطنة