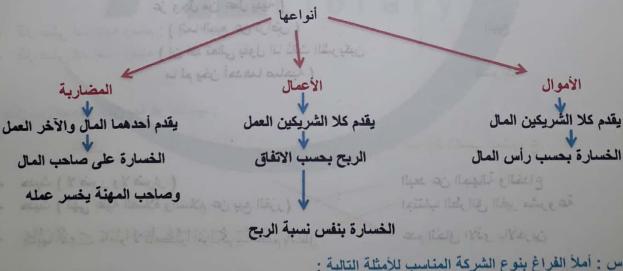

الشركة : عقد بين اثنين فاكثر بقصد الاشتراك في مال أو عمل طلباً للربح

المثال نوع الشركة الشركة بين نجارين في ورشة أعمال تشارك اثنان أحدهما يملك مالاً والأخر الخبرة في مشروع اقتصادي مضاربة اشترك مجموعة أشخاص بمبالغ معلومة في استيراد البضائع وتصديرها أموال اتفق مهندسان على التشارك في مكتب هندسي يقدمان فيه المخططات والاستشارات أعمال تطلب النسخة الأجلية مهرياً من مكتبة الأوائل 2245161