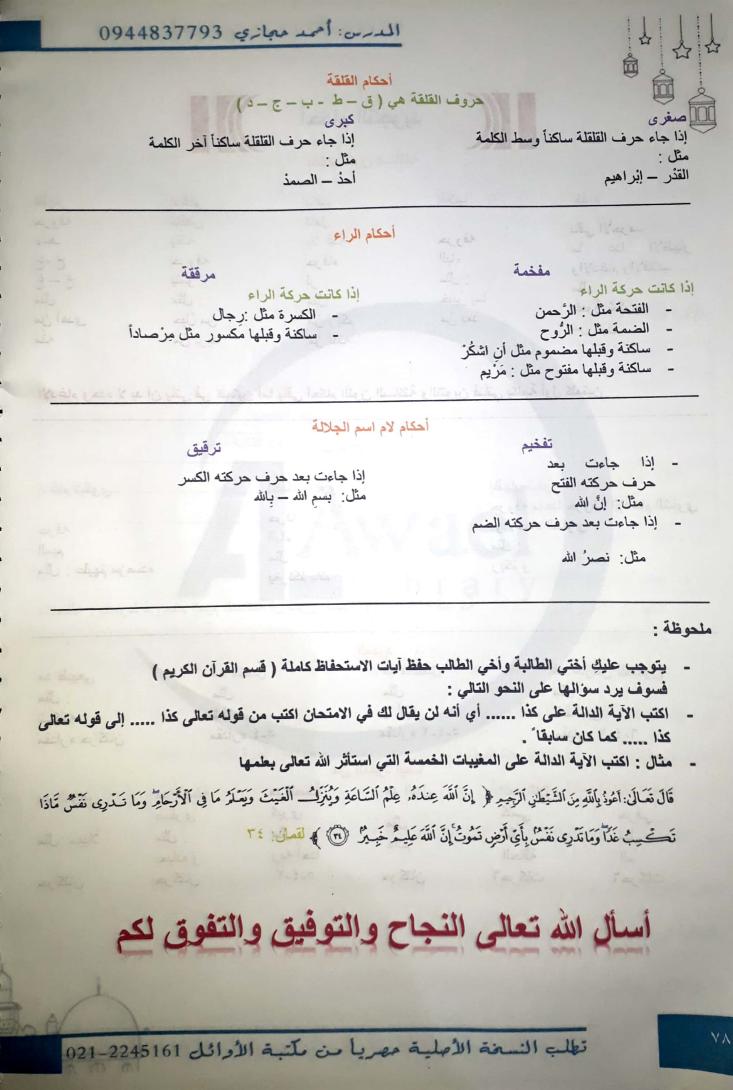

س : استخرج مثالاً تجويدياً واحد لما يلي مع التعليل :

((ٱللَّهُ نُوُرُ ٱلسَّمَوَدِتِ وَٱلأَرْضِ مَثَلُ نُودِهِ كَيشْكَوْقِ فِهَا مِصْبَاحٌ أَلْمِصْبَاحُ فِي نُجَاجَةٍ ٱلنُّجَاجَةُ كَأَنَّهَا كَوْكَبُّ دُرِيَّ يُوقَدُ مِن شَجَرَةٍ تُبْنَرَكَةِ زَيْتُونَةٍ لَا شَرْقِيَّةِ وَلَا غَرْبَيَةِ ))

| جاءت هاء الضمير متحركة بين متحركين ولم يأت بعدها همزة                                                                                   | : نُورِمِ كَيِشْكَوْمَ | مد صلة صغرى  |
|-----------------------------------------------------------------------------------------------------------------------------------------|------------------------|--------------|
| الما من من منابعة المانية والمالية والمالية من منه منه منه منه المعالية والمالية والمالية والمالية و<br>جاءت نون ساكنة وبعدها حرف الدال | كَوْكَبْ دُرِّي        | إخفاء :      |
| جاءت الراء حركتها الكسرة                                                                                                                | نۇرە-                  | راء مرققة :  |
| جاء تنوين وبعدها حرف الواو                                                                                                              | لَا شَرْقِيَّةِ و      | إدغام بغنة : |