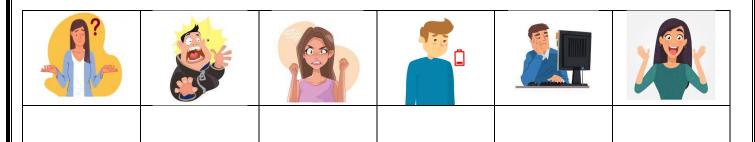

### 5- Write each word under the correct picture :

### Excited – bored – tired – annoyed – frightened – confused