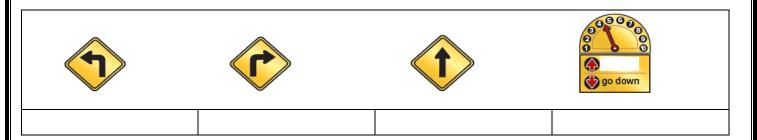

### 5- Write under the suitable picture :

Turn right – turn left – go up – go straight