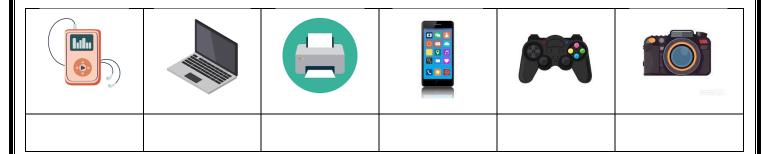

### 1- Write the word under the suitable picture :

### Camera – video game – smartphone – printer – laptop – Mp3 player

.....