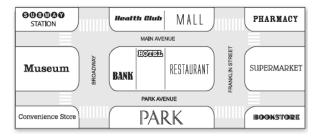

### 4- Complete the sentences. Use ( across from – between – next to )

- A-The museum is ..... The subway station
- B-The pharmacy is ..... the mall
- C-The hotel is ..... the bank and the restaurant