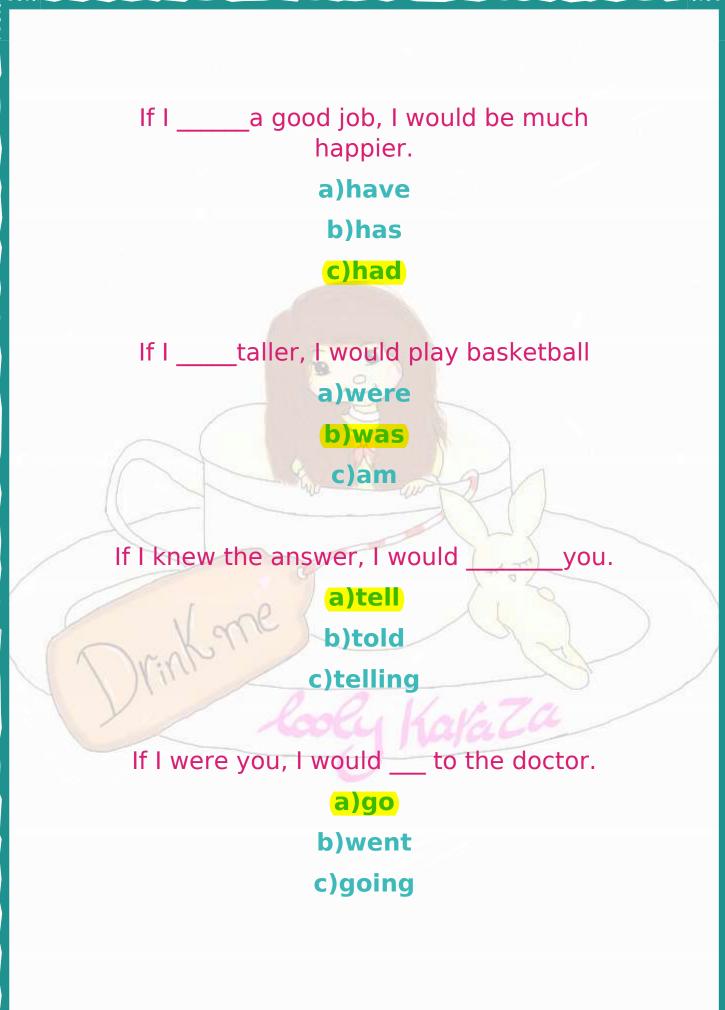

If I lived near the mountains, I would\_ hiking every weekend.

b)went

c)going

a)go

If the teacher \_\_\_\_\_ more slowly, we'd understand her better.

a)speak b)spoke

#### c)speaking

If I knew Japanese, I \_\_\_\_\_ in Tokyo.

a)would work

b)was work

**C)were work** 