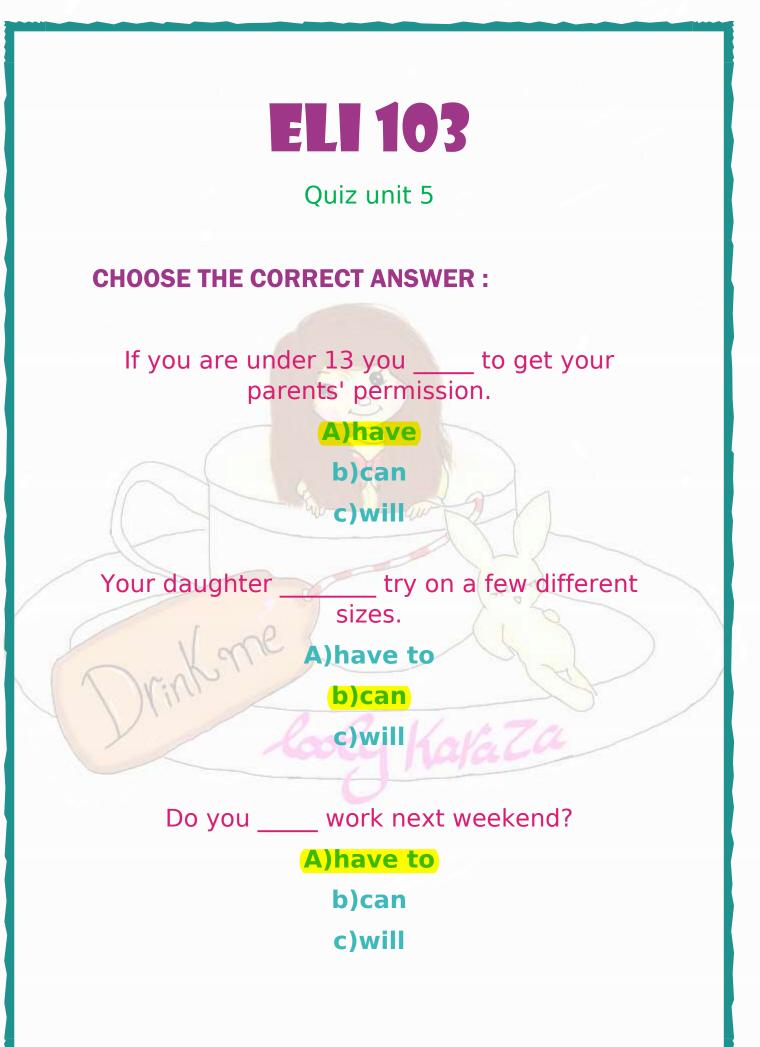

5-How old ..... she?

a-is

**b**-are

c-am

6-we ..... go out much.

a-do not

b-does not

c-not

7-she ..... about her holiday.

a-think b-thinks c-thanked

8-where ...... Sara work.

a-do

**b-does** 

c-is

ELI 103

alaZa

10-she ..... three daughters. a-have b-has c-is

forme

Present progressive Quiz

1-she.....home now. (to be+go)

2-I.....a good book right now.

(to be+read)

3-They....a film at the moment.

(to be+watch)