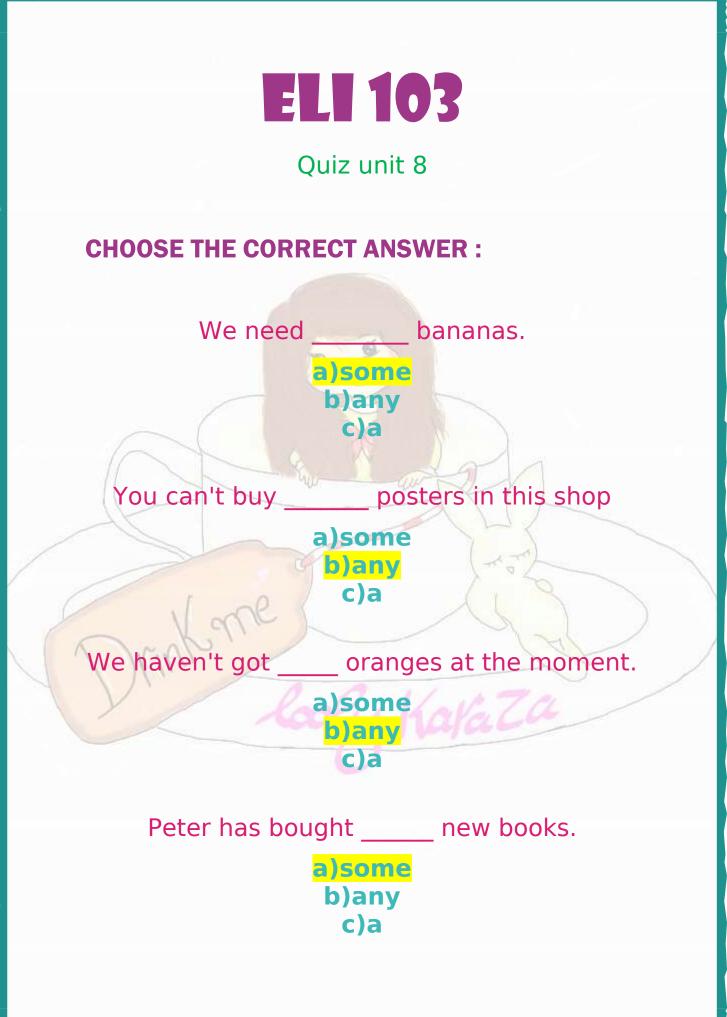

She isn't ..... at the moment. a-study b-studying c-studies

3- Is he ..... now? a-eat b-eats c-eating

4- She ..... every Sunday. a-work b-works c-working

5- I..... tennis last Monday. a-play b-played c-playing







Quiz unit 6

#### **CHOOSE THE CORRECT ANSWER:**

This apple is \_\_\_\_\_ the other one.

a)redest

b)redder than

c)more red than

This one is that one. a)more bigger than

(b)the biggest

c)bigger than

The apple is \_\_\_\_\_ than the orange.

a)beautifulest **b)more beautiful** c)most beautiful





He may come late, I don't sure.

a)will

#### b)may

c)have to

He is still at work ! he late I am afraid. a)may came b)may come c)may coming

> bring your laptop back on Tuesday a)will b)may c)have to

> > phone you when I get there a)will b)may c)have to



































If I lived near the mountains, I would\_ hiking every weekend.

b)went

c)going

a)go

If the teacher \_\_\_\_\_ more slowly, we'd understand her better.

a)speak b)spoke

#### c)speaking

If I knew Japanese, I \_\_\_\_\_ in Tokyo.

a)would work

b)was work

**C)were work** 



## I would \_\_\_\_\_ work if I won a lot of money a)stop b)stopped b)stopping

Kone