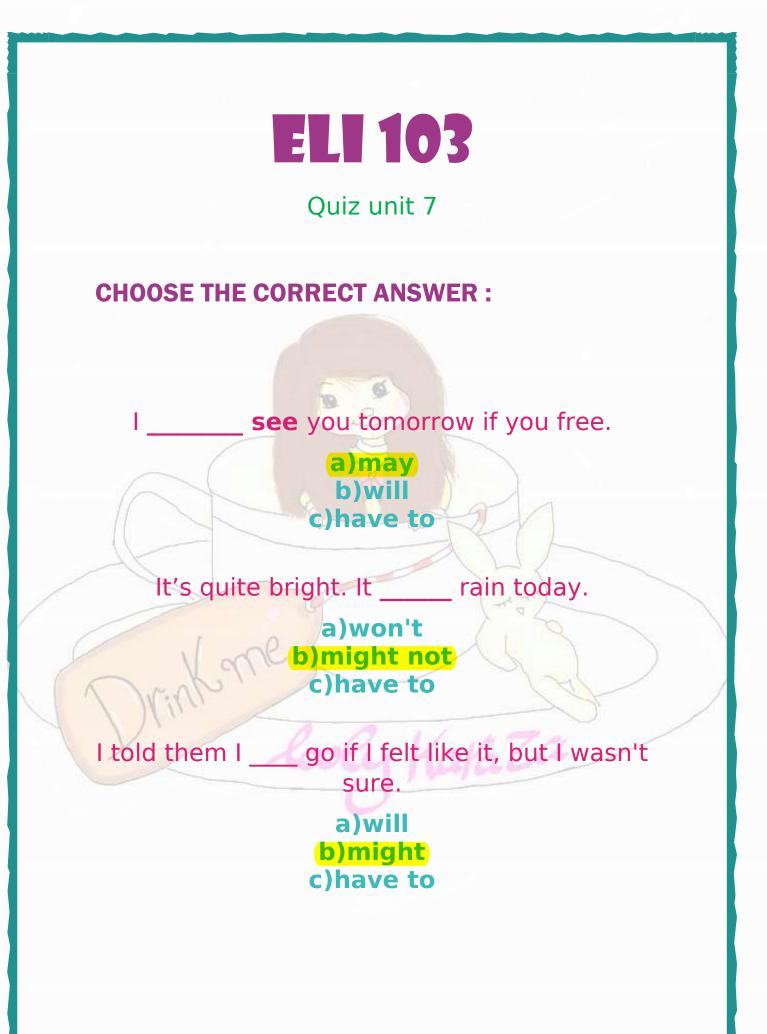

#### b)may

c)have to

He is still at work ! he late I am afraid. a)may came b)may come c)may coming

> bring your laptop back on Tuesday a)will b)may c)have to

> > phone you when I get there a)will b)may c)have to