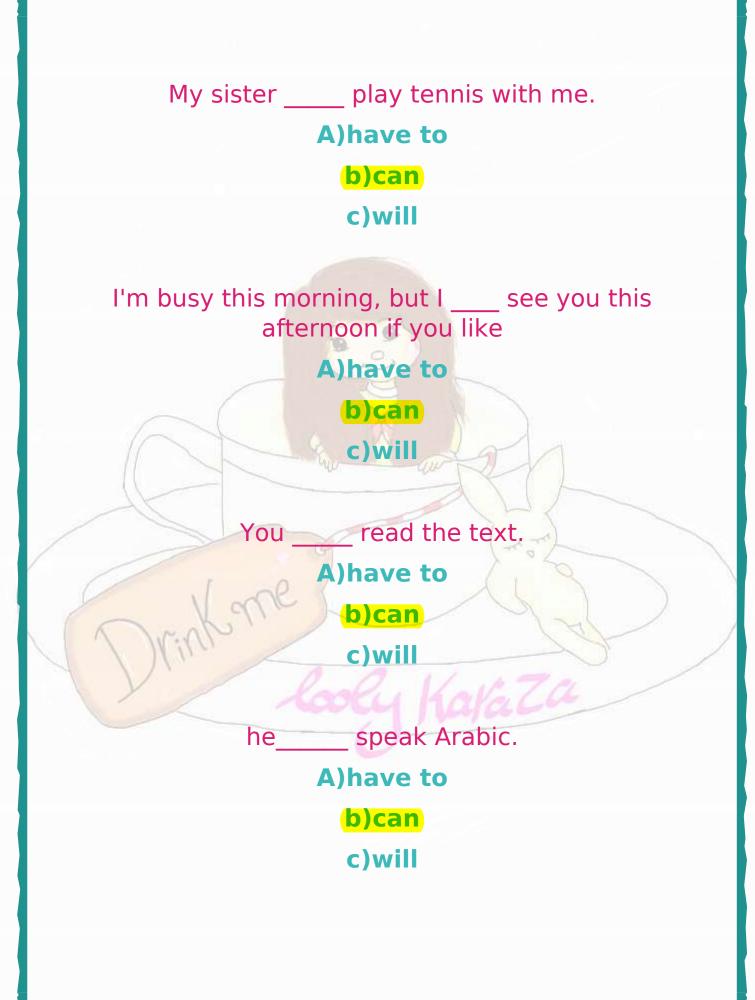

4-He.....at 6 this evening. (to be+come)

5-sara.....story tonight. (to be+not+tell)

6- Lucy and Steve.....the piano now. (to be+play)

#### **CHOOSE THE CORRECT ANSWER :**

1-why is it ..... Now? a-raining b-rains c-rain

2- They aren't .....a cake a-bringing b-brings c-bring

3- They're .....now. a-working b-works c-work 4- They ..... reading at this moment.
a-is not
b-are not
c-do not

5- You are ..... tomorrow. a-coming b-comes

6- she is .....this weekend.

ne

a-studying

**b-studies** 

c-come

c-study

past simple Quiz