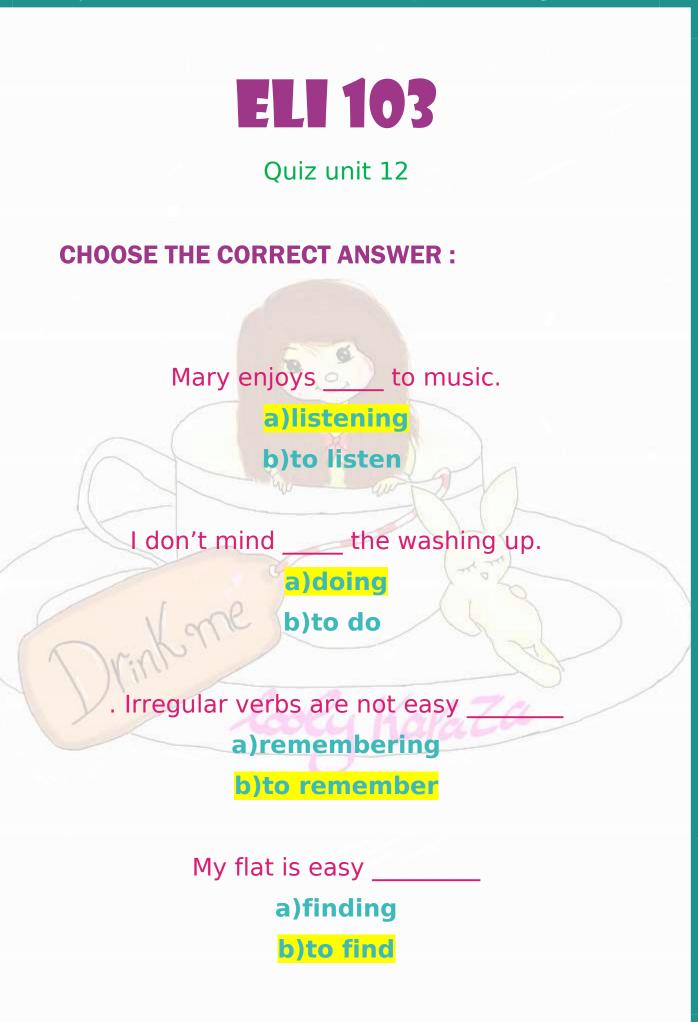

... at the moment. a-study b-studying c-studies

3- Is he ..... now? a-eat b-eats c-eating

4- She ..... every Sunday. a-work b-works c-working

5- I..... tennis last Monday. a-play b-played c-playing







Quiz unit 6

#### **CHOOSE THE CORRECT ANSWER:**

This apple is \_\_\_\_\_ the other one.

a)redest

b)redder than

c)more red than

This one is that one. a)more bigger than

(b)the biggest

c)bigger than

The apple is \_\_\_\_\_ than the orange.

a)beautifulest **b)more beautiful** c)most beautiful





He may come late, I don't sure.

a)will

#### b)may

c)have to

He is still at work ! he late I am afraid. a)may came b)may come c)may coming

> bring your laptop back on Tuesday a)will b)may c)have to

> > phone you when I get there a)will b)may c)have to



































If I lived near the mountains, I would\_ hiking every weekend.

b)went

c)going

a)go

If the teacher \_\_\_\_\_ more slowly, we'd understand her better.

a)speak b)spoke

#### c)speaking

If I knew Japanese, I \_\_\_\_\_ in Tokyo.

a)would work

b)was work

**C)were work** 



## I would \_\_\_\_\_ work if I won a lot of money a)stop b)stopped b)stopping

Kone