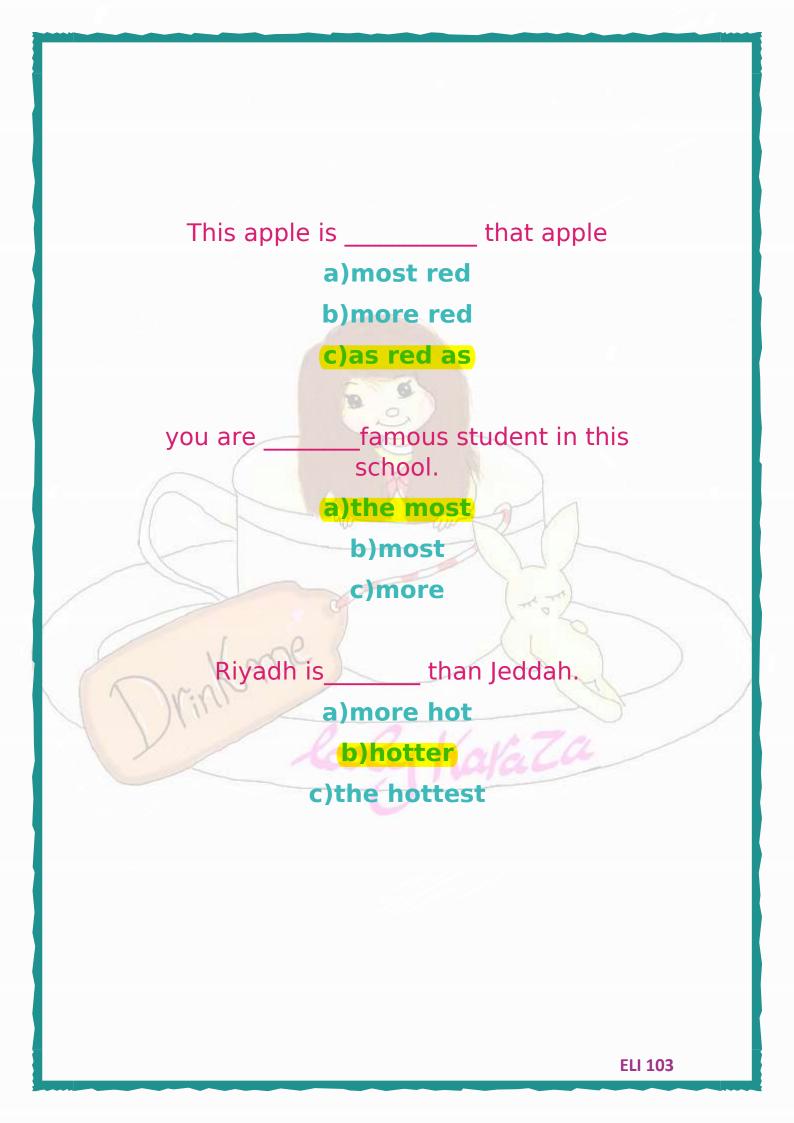

#### **CHOOSE THE CORRECT ANSWER:**

This apple is \_\_\_\_\_ the other one.

a)redest

b)redder than

c)more red than

This one is that one. a)more bigger than

(b)the biggest

c)bigger than

The apple is \_\_\_\_\_ than the orange.

a)beautifulest **b)more beautiful** c)most beautiful

He may come late, I don't sure.

a)will