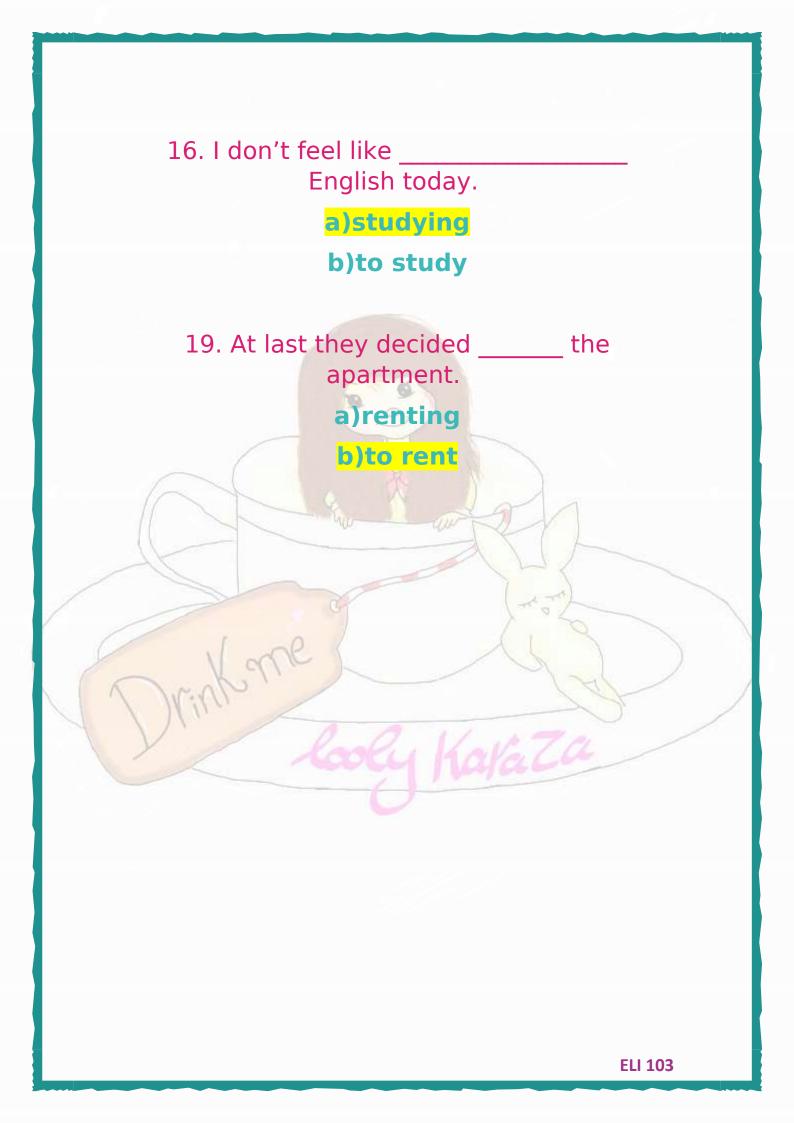

. at the moment. a-study b-studying c-studies

3- Is he ..... now? a-eat b-eats c-eating

4- She ..... every Sunday. a-work b-works c-working

5- I..... tennis last Monday. a-play b-played c-playing







Quiz unit 6

#### **CHOOSE THE CORRECT ANSWER:**

This apple is \_\_\_\_\_ the other one.

a)redest

b)redder than

c)more red than

This one is that one. a)more bigger than

(b)the biggest

c)bigger than

The apple is \_\_\_\_\_ than the orange.

a)beautifulest **b)more beautiful** c)most beautiful





He may come late, I don't sure.

a)will

#### b)may

c)have to

He is still at work ! he late I am afraid. a)may came b)may come c)may coming

> bring your laptop back on Tuesday a)will b)may c)have to

> > phone you when I get there a)will b)may c)have to



































If I lived near the mountains, I would\_ hiking every weekend.

b)went

c)going

a)go

If the teacher \_\_\_\_\_ more slowly, we'd understand her better.

a)speak b)spoke

#### c)speaking

If I knew Japanese, I \_\_\_\_\_ in Tokyo.

a)would work

b)was work

**C)were work** 



## I would \_\_\_\_\_ work if I won a lot of money a)stop b)stopped b)stopping

Kone