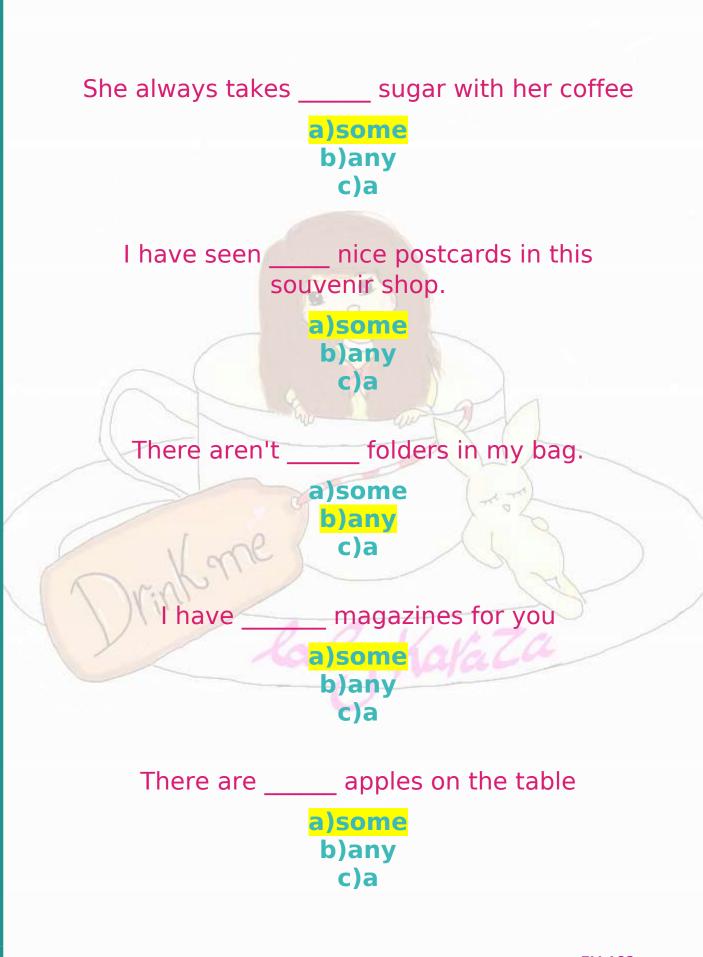

e isn't ..... at the moment. a-study b-studying c-studies

3- Is he ..... now? a-eat b-eats c-eating

4- She ..... every Sunday. a-work b-works c-working

5- I..... tennis last Monday. a-play b-played c-playing







Quiz unit 6

#### **CHOOSE THE CORRECT ANSWER:**

This apple is \_\_\_\_\_ the other one.

a)redest

b)redder than

c)more red than

This one is that one. a)more bigger than

(b)the biggest

c)bigger than

The apple is \_\_\_\_\_ than the orange.

a)beautifulest **b)more beautiful** c)most beautiful





He may come late, I don't sure.

a)will

#### b)may

c)have to

He is still at work ! he late I am afraid. a)may came b)may come c)may coming

> bring your laptop back on Tuesday a)will b)may c)have to

> > phone you when I get there a)will b)may c)have to



































If I lived near the mountains, I would\_ hiking every weekend.

b)went

c)going

a)go

If the teacher \_\_\_\_\_ more slowly, we'd understand her better.

a)speak b)spoke

#### c)speaking

If I knew Japanese, I \_\_\_\_\_ in Tokyo.

a)would work

b)was work

**C)were work** 



## I would \_\_\_\_\_ work if I won a lot of money a)stop b)stopped b)stopping

Kone