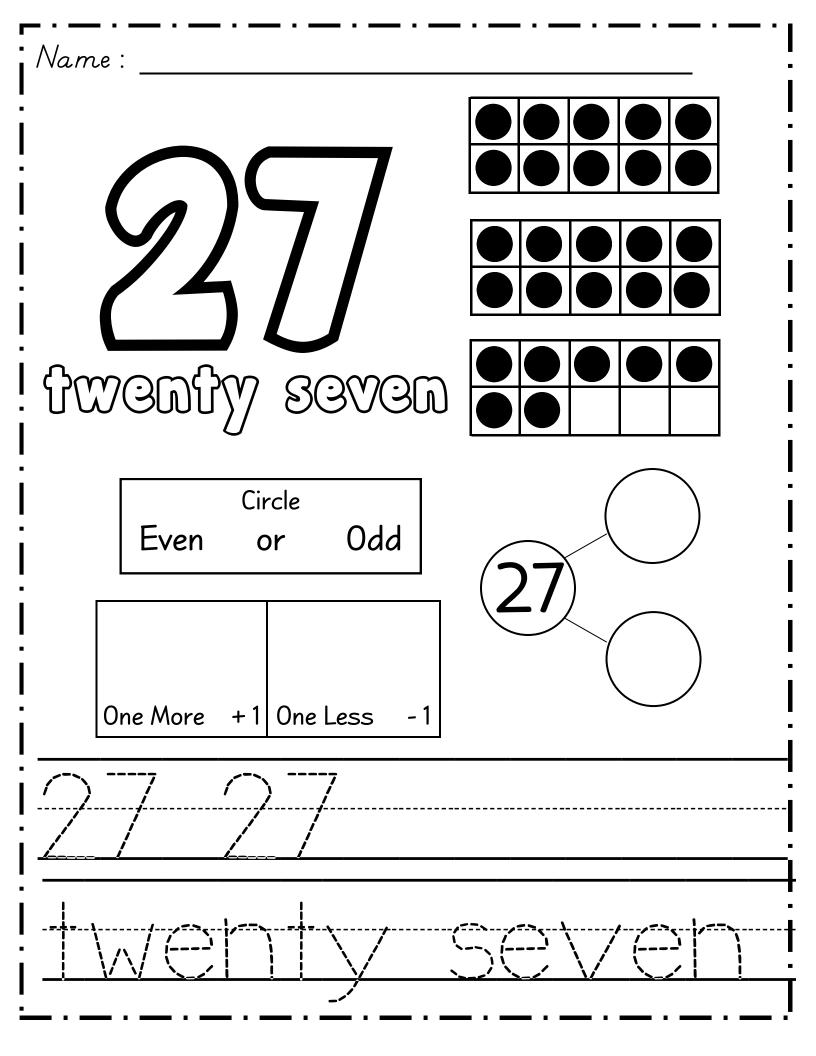

| VQG                                                                                         | Circle<br>Even or Odd |  |  |
|              | Draw        | Tally                                                                                       |                       |  |  |
| !  <br>!     | One More +1 | One Less - 1                                                                                |                       |  |  |
| <br><br>     |             |                                                                                             |                       |  |  |
| <br>         | 00/01       |                                                                                             |                       |  |  |







































Name :











Name :







Name :









Name :













Name :



Name :







Name :





Name :











Name :



Name :



Name :



Name :



Name :



Name :



Name :











Name :



Name :



Name :





Name :





Name :













Name :



Name :







Name :

















Name :





Name :





Name :





Name :















Name :





Name :



Name :



Name :











| Name :                  |                                       |                                       |                                       |
|-------------------------|---------------------------------------|---------------------------------------|---------------------------------------|
|                         | Draw                                  | Tally