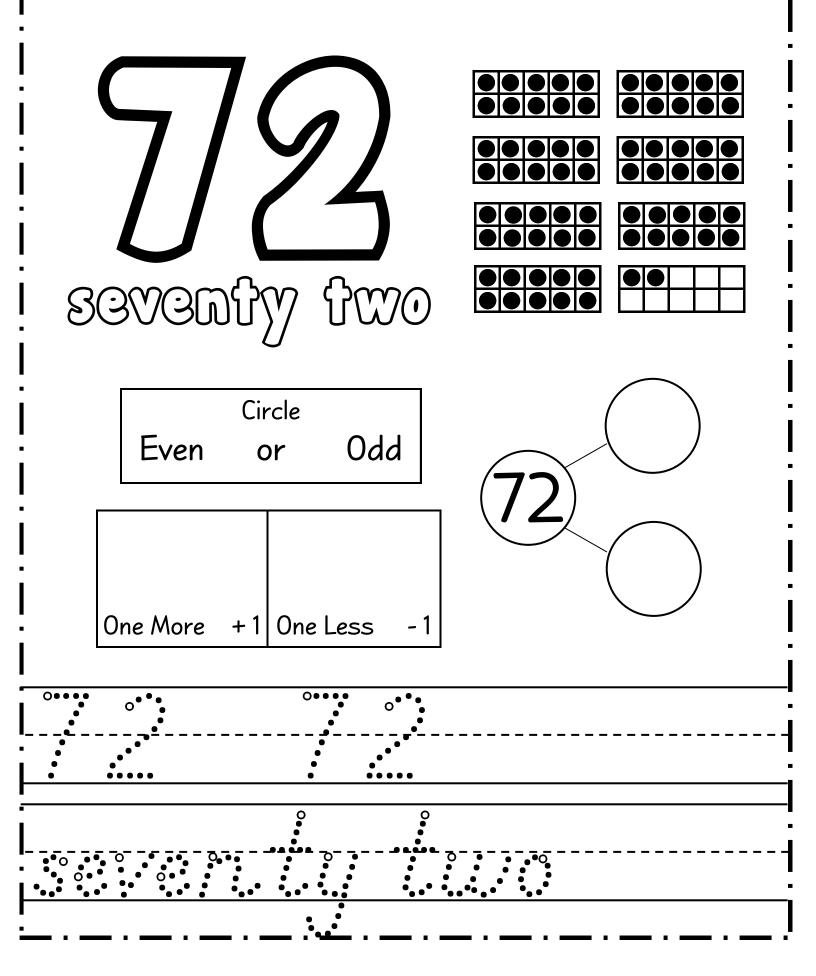

· _ · _ · _ · _ · |



| Name :                      |                       |                       |
|-----------------------------|-----------------------|-----------------------|
|                             |                       | Circle<br>Even or Odd |
| Draw<br>Draw<br>One More +1 | Tally<br>One Less - 1 | 9                     |
|                             |                       |                       |











| $\mathcal{N}$ | ame |  |
|---------------|-----|--|
|               |     |  |





















Name :











Name :







Name :









Name :













Name :



Name :







Name :





Name :











Name :



Name :



Name :



Name :



Name :





Name :











Name :



Name :



Name :





Name :





Name :













Name :



Name :







Name :



















Name :





Name :





Name :





Name :















Name :





Name :



Name :



Name :









## thanks!



## Mizamiy