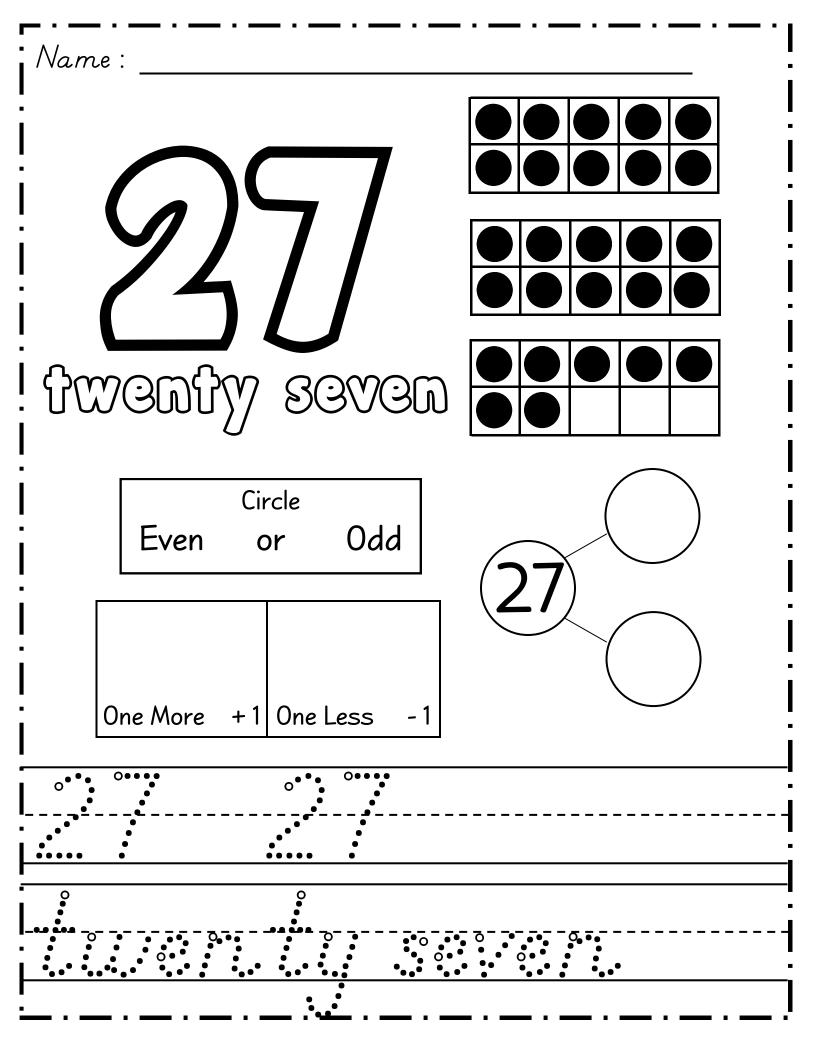

|
|             | 0             |                             |
|             | •             |                             |
|             | •             |                             |
|             | · · _ · _ · _ | - · _ · _ · _ · _ · _ · _ · |



| Name :                      |                       |                       |
|-----------------------------|-----------------------|-----------------------|
|                             |                       | Circle<br>Even or Odd |
| Draw<br>Draw<br>One More +1 | Tally<br>One Less - 1 | 9                     |
|                             |                       |                       |











| $\mathcal{N}$ | ame |  |
|---------------|-----|--|
|               |     |  |





















Name :











Name :







Name :









Name :













Name :



Name :







Name :





Name :











Name :



Name :



Name :



Name :



Name :





Name :











Name :



Name :



Name :





Name :





Name :













Name :



Name :







Name :



















Name :





Name :





Name :





Name :















Name :





Name :



Name :



Name :









## thanks!



## Mizamiy