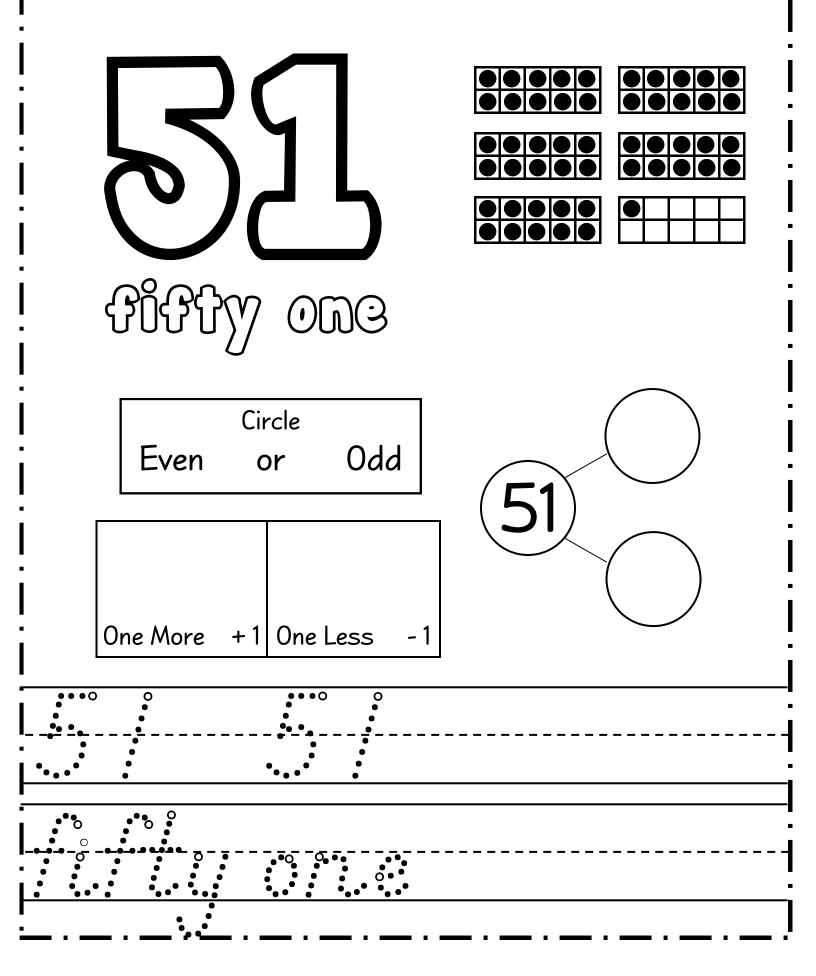

|
|             | •             |                             |
|             | · · _ · _ · _ | - · _ · _ · _ · _ · _ · _ · |



| Name :                      |                       |                       |
|-----------------------------|-----------------------|-----------------------|
|                             |                       | Circle<br>Even or Odd |
| Draw<br>Draw<br>One More +1 | Tally<br>One Less - 1 | 9                     |
|                             |                       |                       |











| $\mathcal{N}$ | ame |  |
|---------------|-----|--|
|               |     |  |





















Name :











Name :







Name :









Name :













Name :



Name :







Name :





Name :











Name :



Name :



Name :



Name :



Name :





Name :











Name :



Name :



Name :





Name :





Name :













Name :



Name :







Name :



















Name :





Name :





Name :





Name :















Name :





Name :



Name :



Name :









## thanks!



## Mizamiy