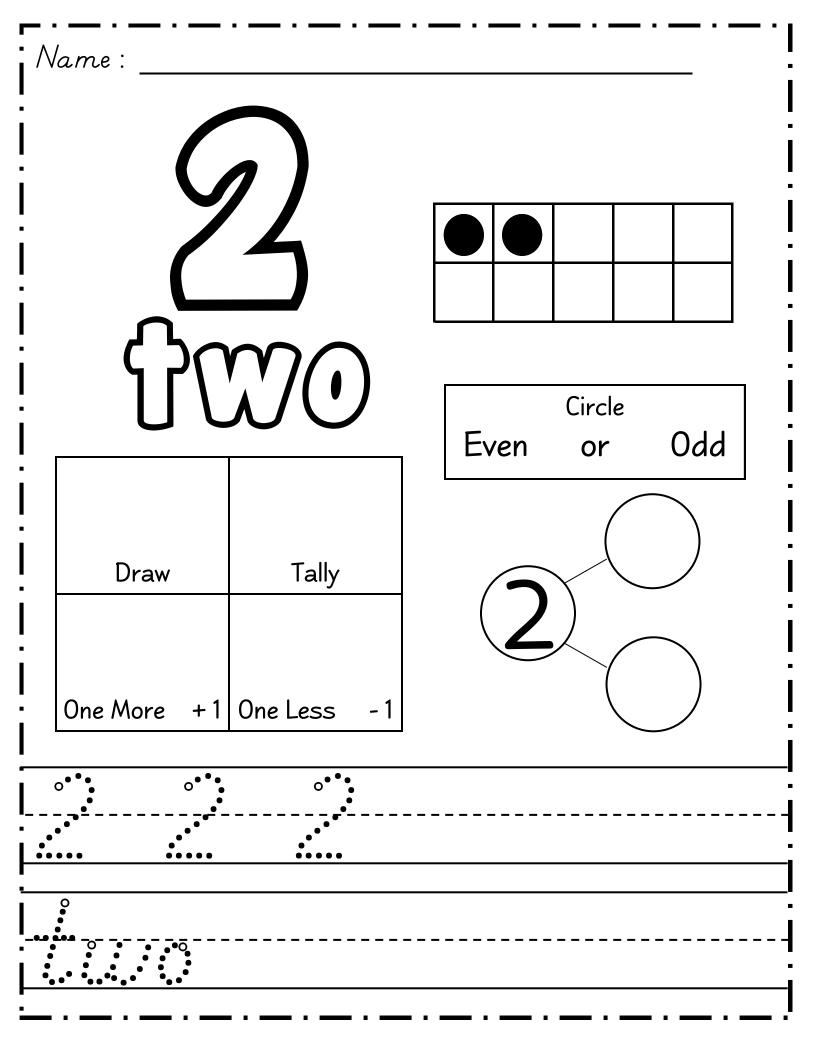

| Name :     |                |      |                     |               |
|------------|----------------|------|---------------------|---------------|
|            |                |      |                     |               |
| !          |                |      |                     |               |
|            | U              |      |                     |               |
|            | $\sim$         |      |                     |               |
|            | $\mathbb{G}$   | Even | Circle<br><b>or</b> | Odd           |
|            |                |      |                     | $\overline{}$ |
| Draw       | Tally          |      | $\gamma$            |               |
|            |                |      |                     | $\frown$      |
| One More + | 1 One Less - 1 |      |                     |               |
|            |                |      |                     |               |
| i          |                |      |                     |               |
|            |                |      |                     |               |
|            |                |      |                     |               |