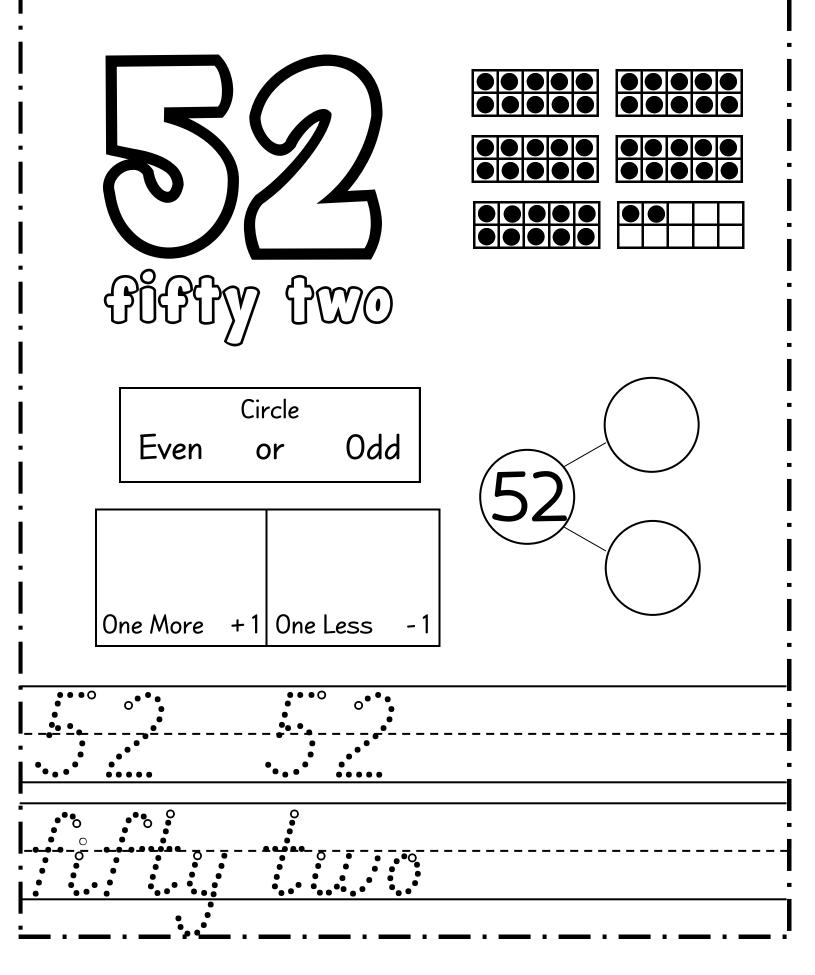

|
|             | •             |                             |
|             | · · _ · _ · _ | - · _ · _ · _ · _ · _ · _ · |



| Name :                      |                       |                       |
|-----------------------------|-----------------------|-----------------------|
|                             |                       | Circle<br>Even or Odd |
| Draw<br>Draw<br>One More +1 | Tally<br>One Less - 1 | 9                     |
|                             |                       |                       |











| $\mathcal{N}$ | ame |  |
|---------------|-----|--|
|               |     |  |





















Name :











Name :







Name :









Name :













Name :



Name :







Name :





Name :











Name :



Name :



Name :



Name :



Name :





Name :











Name :



Name :



Name :





Name :





Name :













Name :



Name :







Name :



















Name :





Name :





Name :





Name :















Name :





Name :



Name :



Name :









## thanks!



## Mizamiy