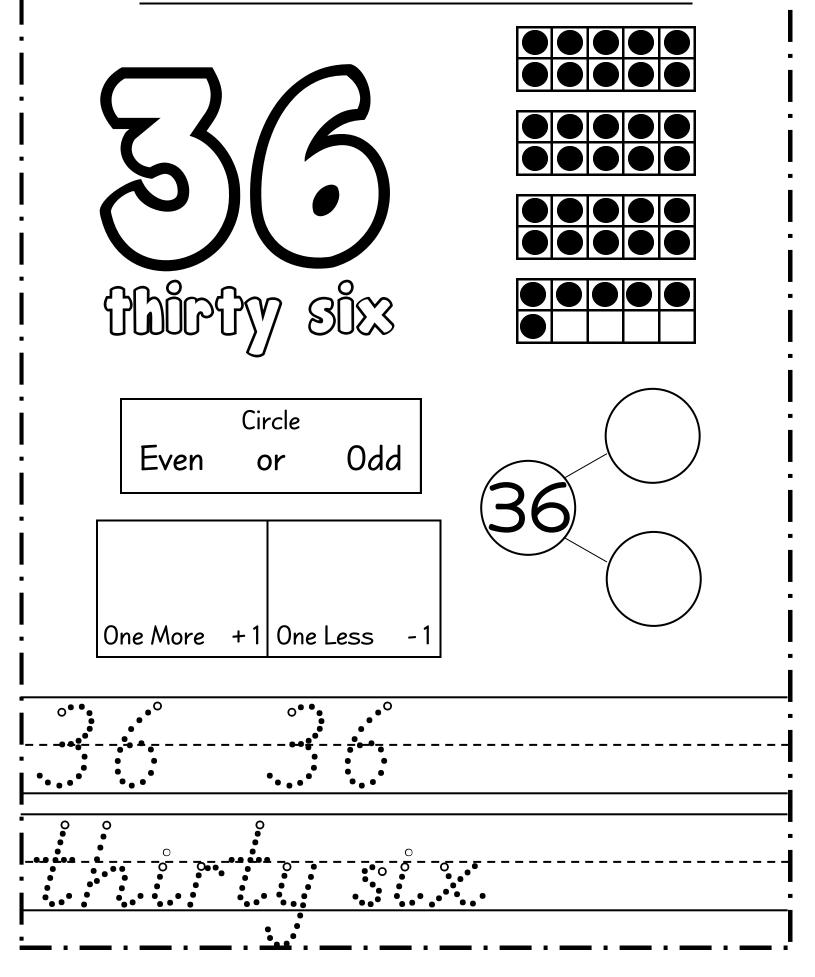

|                             |
|             | •             |                             |
|             | •             |                             |
|             | · · _ · _ · _ | - · _ · _ · _ · _ · _ · _ · |



| Name :                      |                       |                       |
|-----------------------------|-----------------------|-----------------------|
|                             |                       | Circle<br>Even or Odd |
| Draw<br>Draw<br>One More +1 | Tally<br>One Less - 1 | 9                     |
|                             |                       |                       |











| $\mathcal{N}$ | ame |  |
|---------------|-----|--|
|               |     |  |





















Name :











Name :







Name :









Name :













Name :



Name :







Name :





Name :











Name :



Name :



Name :



Name :



Name :





Name :











Name :



Name :



Name :





Name :





Name :













Name :



Name :







Name :



















Name :





Name :





Name :





Name :















Name :





Name :



Name :



Name :









## thanks!



## Mizamiy