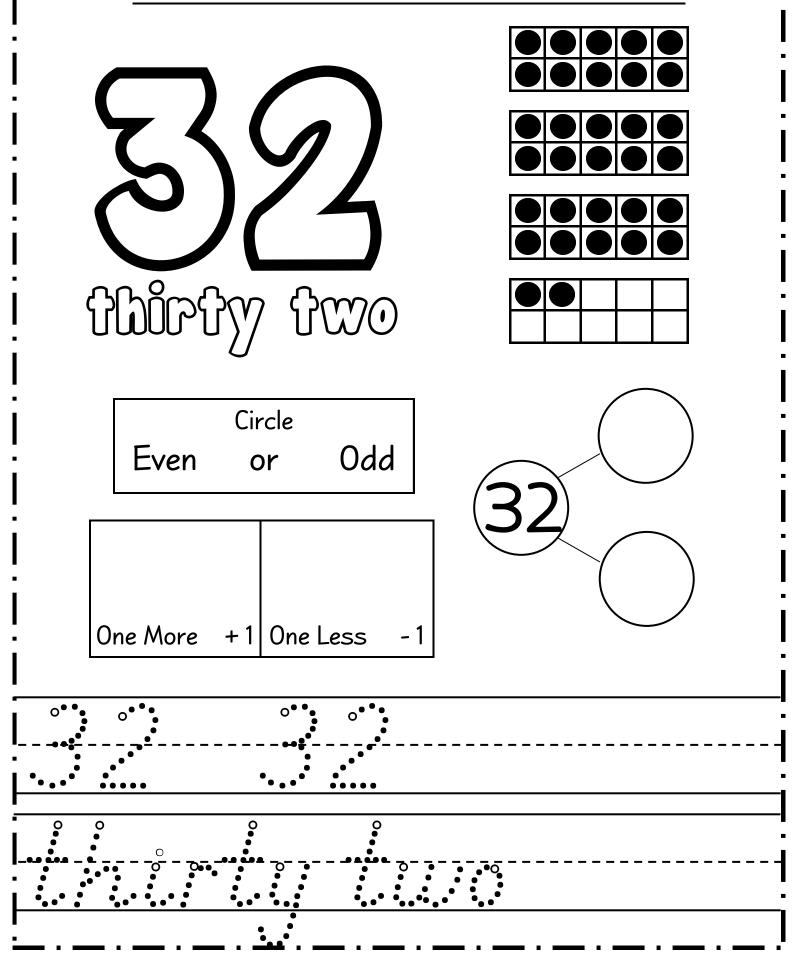

| 0             |                             |
|             | •             |                             |
|             | •             |                             |
|             | · · _ · _ · _ | - · _ · _ · _ · _ · _ · _ · |



| Name :                      |                       |                       |
|-----------------------------|-----------------------|-----------------------|
|                             |                       | Circle<br>Even or Odd |
| Draw<br>Draw<br>One More +1 | Tally<br>One Less - 1 | 9                     |
|                             |                       |                       |











| $\mathcal{N}$ | ame |  |
|---------------|-----|--|
|               |     |  |





















Name :











Name :







Name :









Name :













Name :



Name :







Name :





Name :











Name :



Name :



Name :



Name :



Name :





Name :











Name :



Name :



Name :





Name :





Name :













Name :



Name :







Name :



















Name :





Name :





Name :





Name :















Name :





Name :



Name :



Name :









## thanks!



## Mizamiy