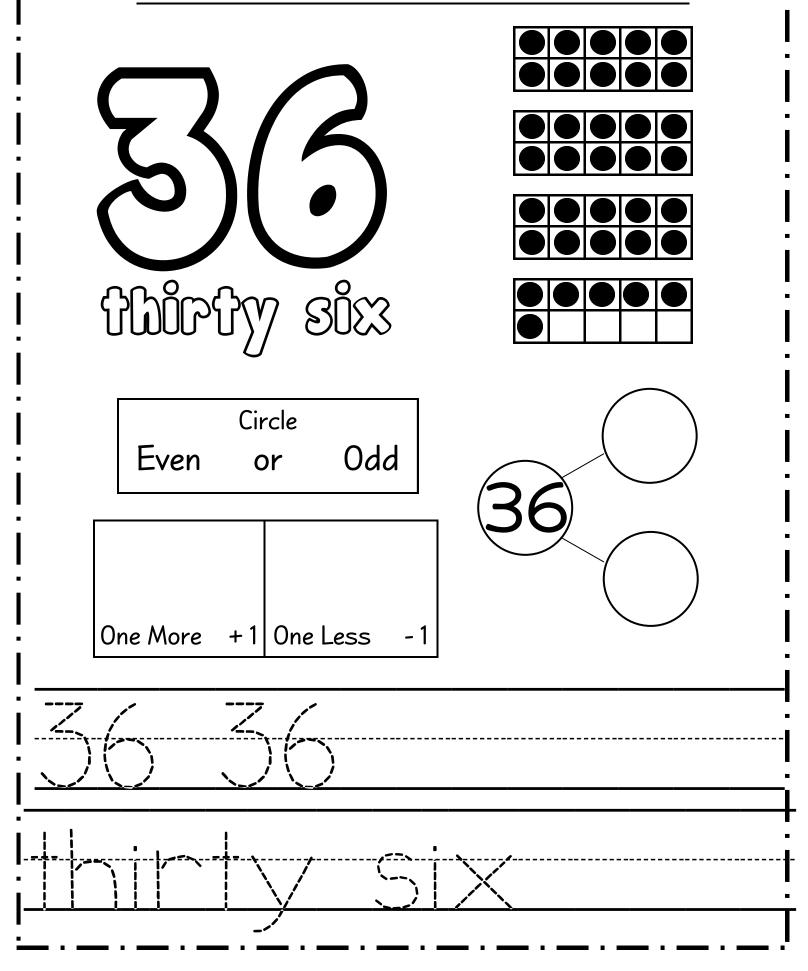

| Circle<br>Even or Odd |  |  |
|              | Draw        | Tally                                                                                       |                       |  |  |
| !  <br>!     | One More +1 | One Less - 1                                                                                |                       |  |  |
| <br><br>     |             |                                                                                             |                       |  |  |
| <br>         | 00/01       |                                                                                             |                       |  |  |







































Name :











Name :







Name :









Name :













Name :



Name :







Name :





Name :











Name :



Name :



Name :



Name :



Name :



Name :



Name :











Name :



Name :



Name :





Name :





Name :













Name :



Name :







Name :

















Name :





Name :





Name :





Name :















Name :





Name :



Name :



Name :











| Name :                  |                                       |                                       |                                       |
|-------------------------|---------------------------------------|---------------------------------------|---------------------------------------|
|                         | Draw                                  | Tally                                 |