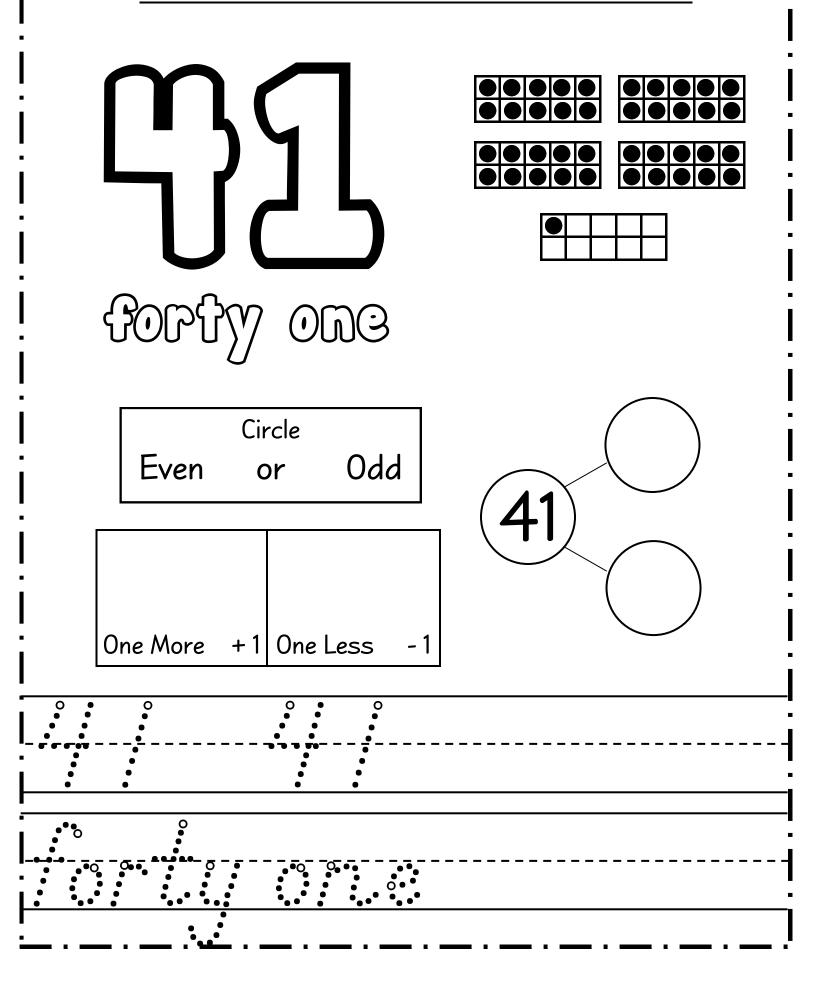

|
|             | •             |                             |
|             | •             |                             |
|             | · · _ · _ · _ | - · _ · _ · _ · _ · _ · _ · |



| Name :                      |                       |                       |
|-----------------------------|-----------------------|-----------------------|
|                             |                       | Circle<br>Even or Odd |
| Draw<br>Draw<br>One More +1 | Tally<br>One Less - 1 | 9                     |
|                             |                       |                       |











| $\mathcal{N}$ | ame |  |
|---------------|-----|--|
|               |     |  |





















Name :











Name :







Name :









Name :













Name :



Name :







Name :





Name :











Name :



Name :



Name :



Name :



Name :





Name :











Name :



Name :



Name :





Name :





Name :













Name :



Name :







Name :



















Name :





Name :





Name :





Name :















Name :





Name :



Name :



Name :









## thanks!



## Mizamiy