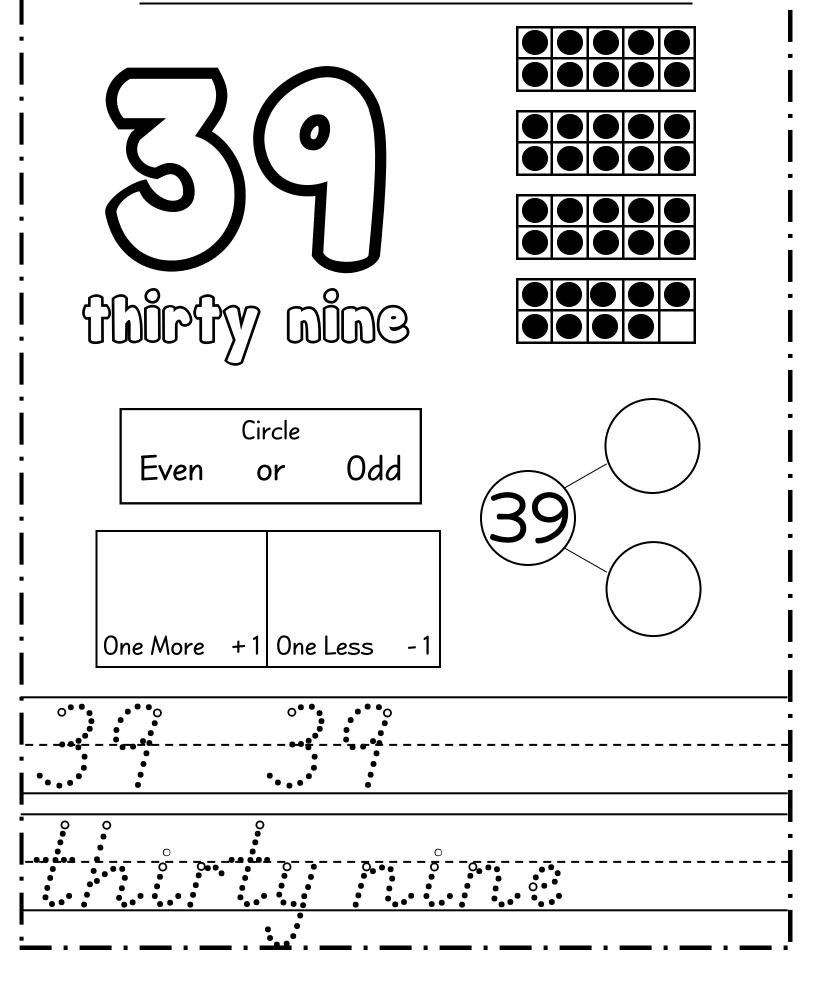

|                             |
|             | •             |                             |
|             | •             |                             |
|             | · · _ · _ · _ | - · _ · _ · _ · _ · _ · _ · |



| Name :                      |                       |                       |
|-----------------------------|-----------------------|-----------------------|
|                             |                       | Circle<br>Even or Odd |
| Draw<br>Draw<br>One More +1 | Tally<br>One Less - 1 | 9                     |
|                             |                       |                       |











| $\mathcal{N}$ | ame |  |
|---------------|-----|--|
|               |     |  |





















Name :











Name :







Name :









Name :













Name :



Name :







Name :





Name :











Name :



Name :



Name :



Name :



Name :





Name :











Name :



Name :



Name :





Name :





Name :













Name :



Name :







Name :



















Name :





Name :





Name :





Name :















Name :





Name :



Name :



Name :









## thanks!



## Mizamiy