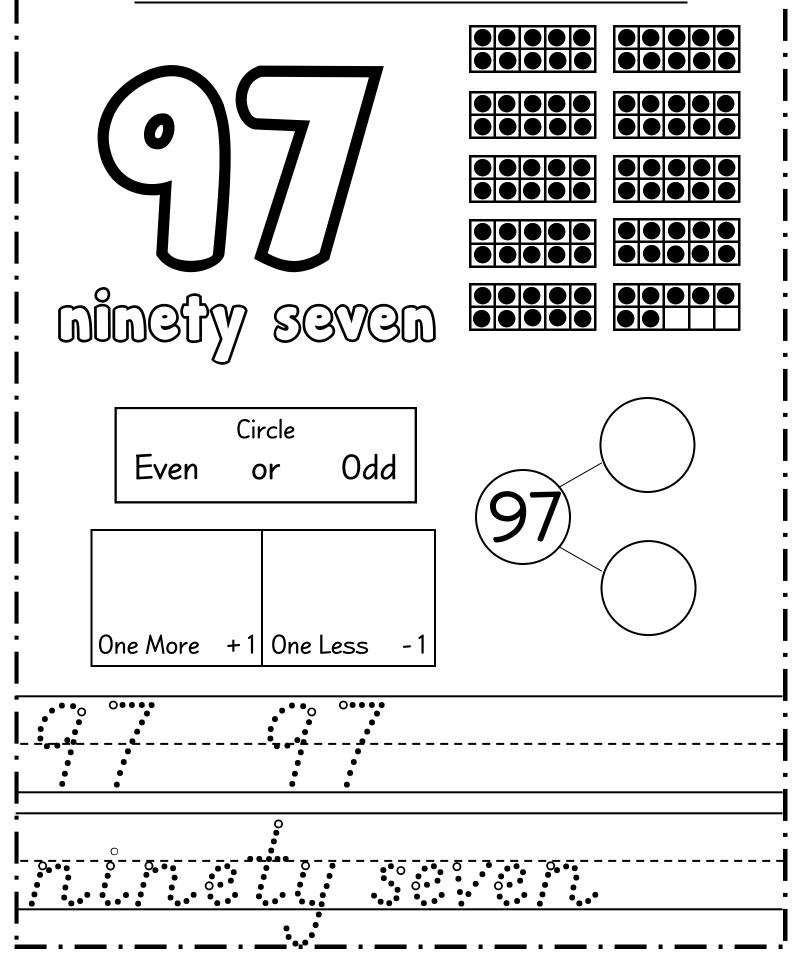

-----------------|-----------------------|
|                             |                       | Circle<br>Even or Odd |
| Draw<br>Draw<br>One More +1 | Tally<br>One Less - 1 | 9                     |
|                             |                       |                       |











| $\mathcal{N}$ | ame |  |
|---------------|-----|--|
|               |     |  |





















Name :











Name :







Name :









Name :













Name :



Name :







Name :





Name :











Name :



Name :



Name :



Name :



Name :





Name :











Name :



Name :



Name :





Name :





Name :













Name :



Name :







Name :



















Name :





Name :





Name :





Name :















Name :





Name :



Name :



Name :









## thanks!



## Mizamiy