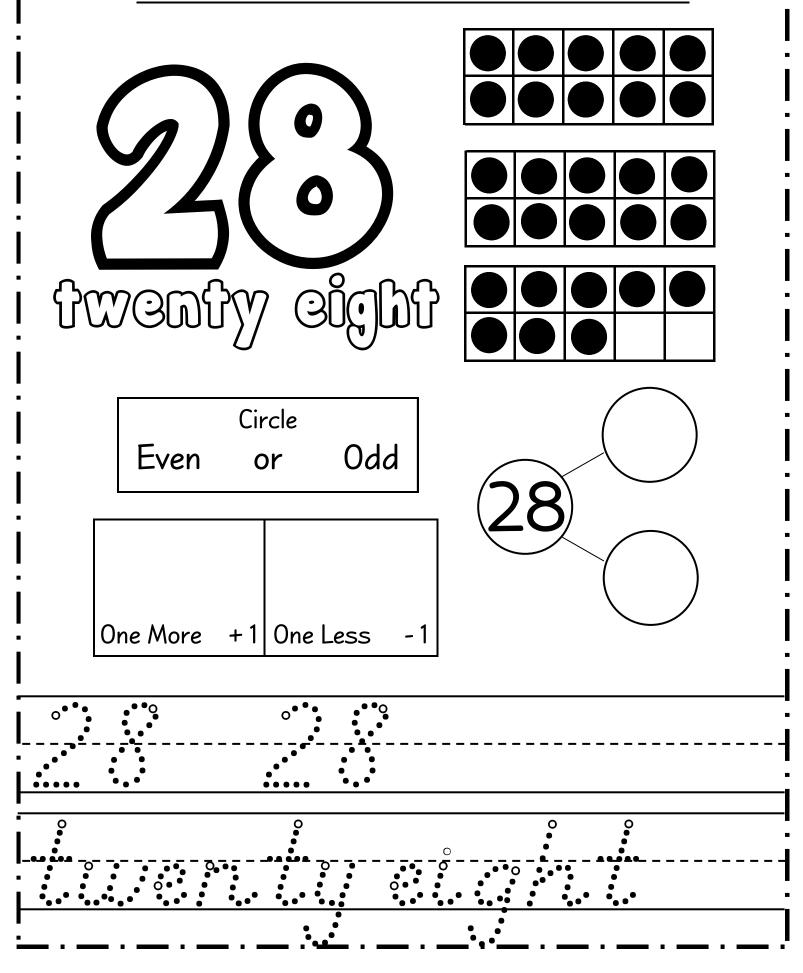

|
|             | 0             |                             |
|             | •             |                             |
|             | •             |                             |
|             | · · _ · _ · _ | - · _ · _ · _ · _ · _ · _ · |



| Name :                      |                       |                       |
|-----------------------------|-----------------------|-----------------------|
|                             |                       | Circle<br>Even or Odd |
| Draw<br>Draw<br>One More +1 | Tally<br>One Less - 1 | 9                     |
|                             |                       |                       |











| $\mathcal{N}$ | ame |  |
|---------------|-----|--|
|               |     |  |





















Name :











Name :







Name :









Name :













Name :



Name :







Name :





Name :











Name :



Name :



Name :



Name :



Name :





Name :











Name :



Name :



Name :





Name :





Name :













Name :



Name :







Name :



















Name :





Name :





Name :





Name :















Name :





Name :



Name :



Name :









## thanks!



## Mizamiy