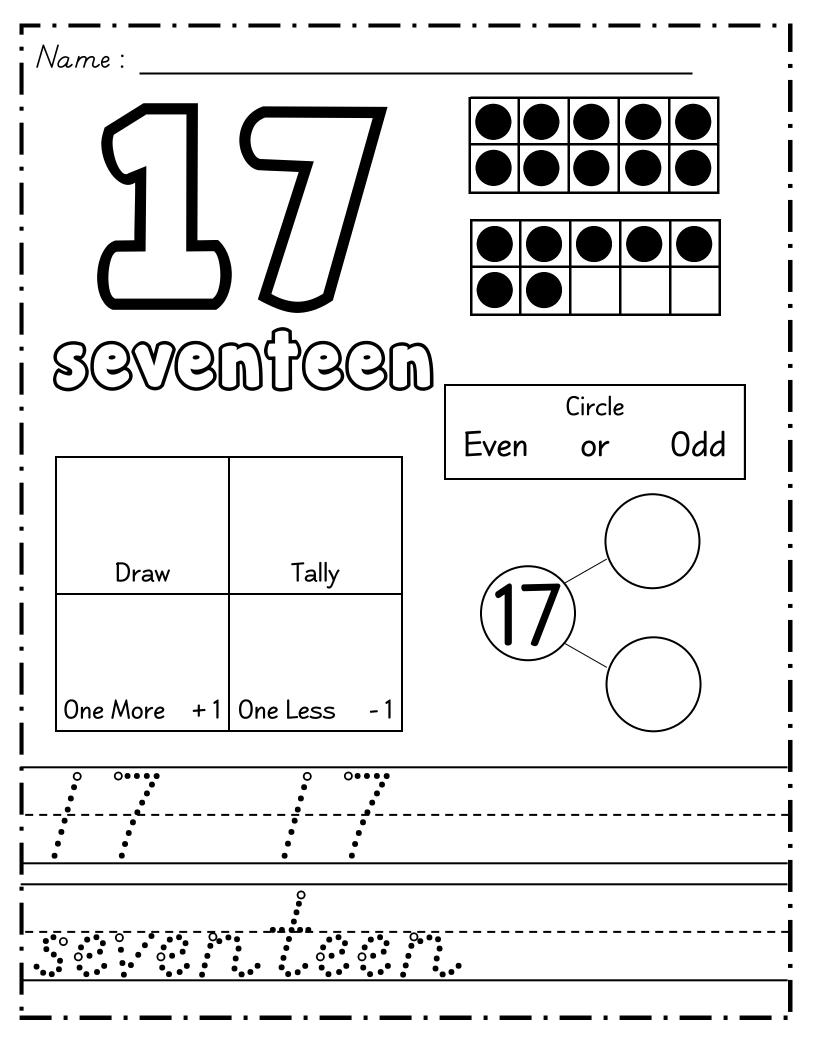

| Name :      |               |                             |
|-------------|---------------|-----------------------------|
|             | .7            |                             |
|             |               |                             |
| ¦ L         | J             |                             |
| RON         | 79G           |                             |
|             |               | Circle<br>Even or Odd       |
|             |               |                             |
| Draw        | Tally         | 7                           |
|             |               |                             |
| One More +1 | One Less - 1  |                             |
|             | 0             |                             |
|             | •             |                             |
|             | •             |                             |
|             | · · _ · _ · _ | - · _ · _ · _ · _ · _ · _ · |