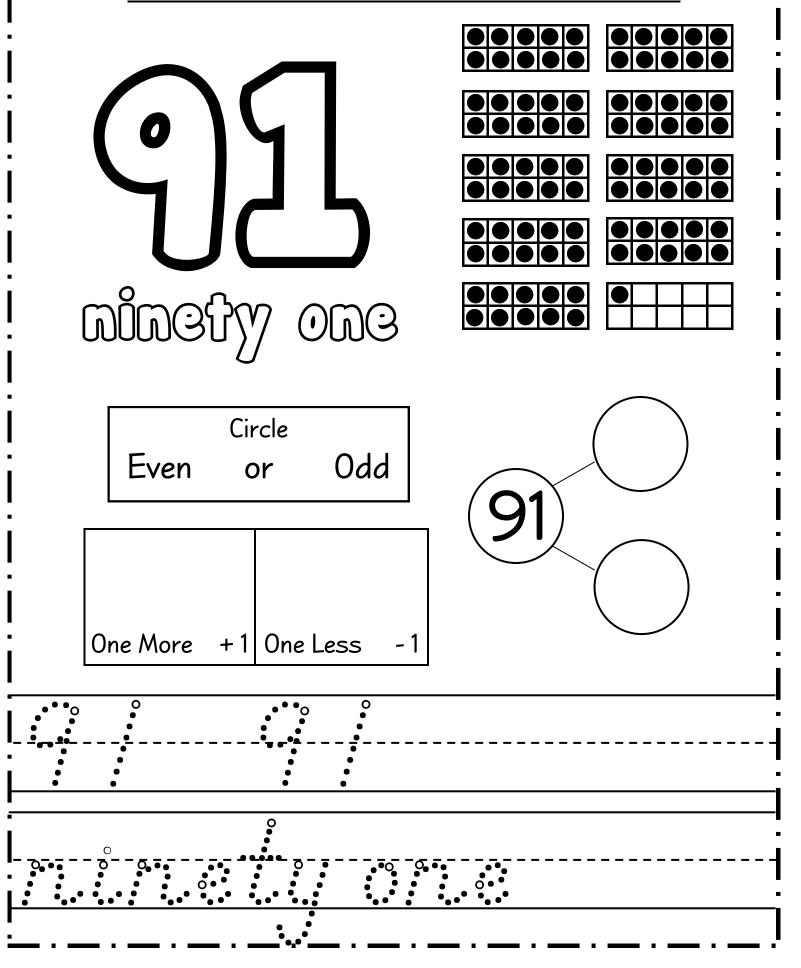

|
|-----------------------------|-----------------------|-----------------------|
|                             |                       | Circle<br>Even or Odd |
| Draw<br>Draw<br>One More +1 | Tally<br>One Less - 1 | 9                     |
|                             |                       |                       |











| $\mathcal{N}$ | ame |  |
|---------------|-----|--|
|               |     |  |





















Name :











Name :







Name :









Name :













Name :



Name :







Name :





Name :











Name :



Name :



Name :



Name :



Name :





Name :











Name :



Name :



Name :





Name :





Name :













Name :



Name :







Name :



















Name :





Name :





Name :





Name :















Name :





Name :



Name :



Name :









## thanks!



## Mizamiy