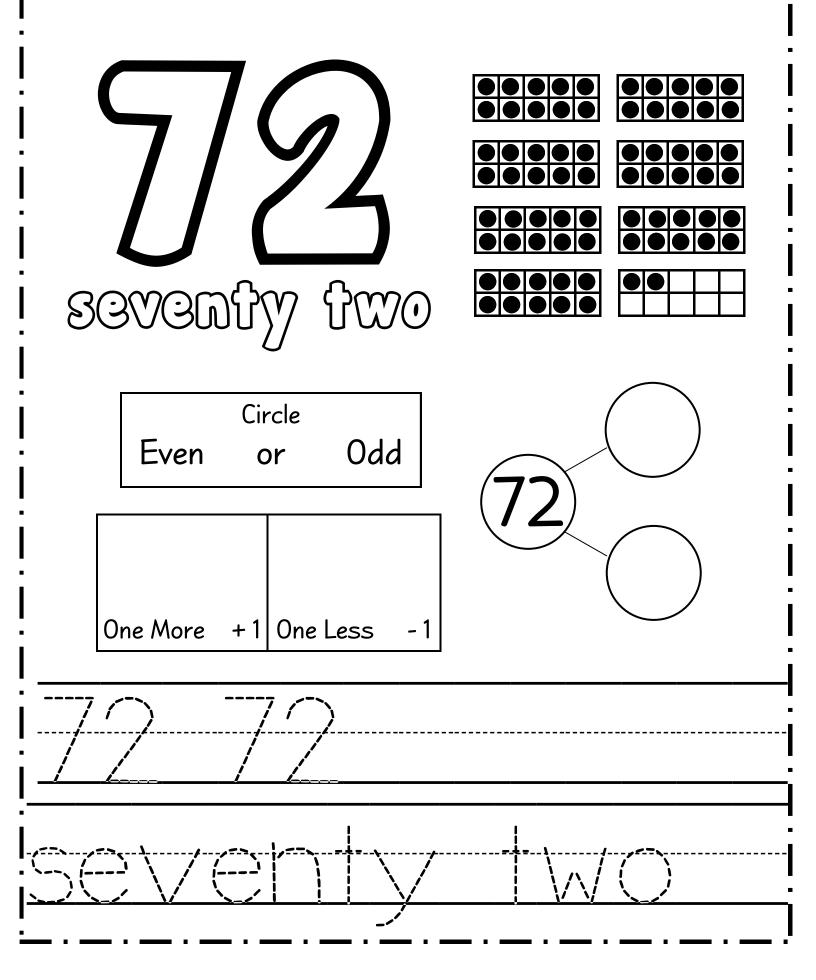

| Name :     |                |      |                     |               |
|------------|----------------|------|---------------------|---------------|
|            |                |      |                     |               |
| !          |                |      |                     |               |
|            | U              |      |                     |               |
|            | $\sim$         |      |                     |               |
|            | $\mathbb{G}$   | Even | Circle<br><b>or</b> | Odd           |
|            |                |      |                     | $\overline{}$ |
| Draw       | Tally          |      | $\gamma$            |               |
|            |                |      |                     | $\frown$      |
| One More + | 1 One Less - 1 |      |                     |               |
|            |                |      |                     |               |
| i          |                |      |                     |               |
|            |                |      |                     |               |
|            |                |      |                     |               |