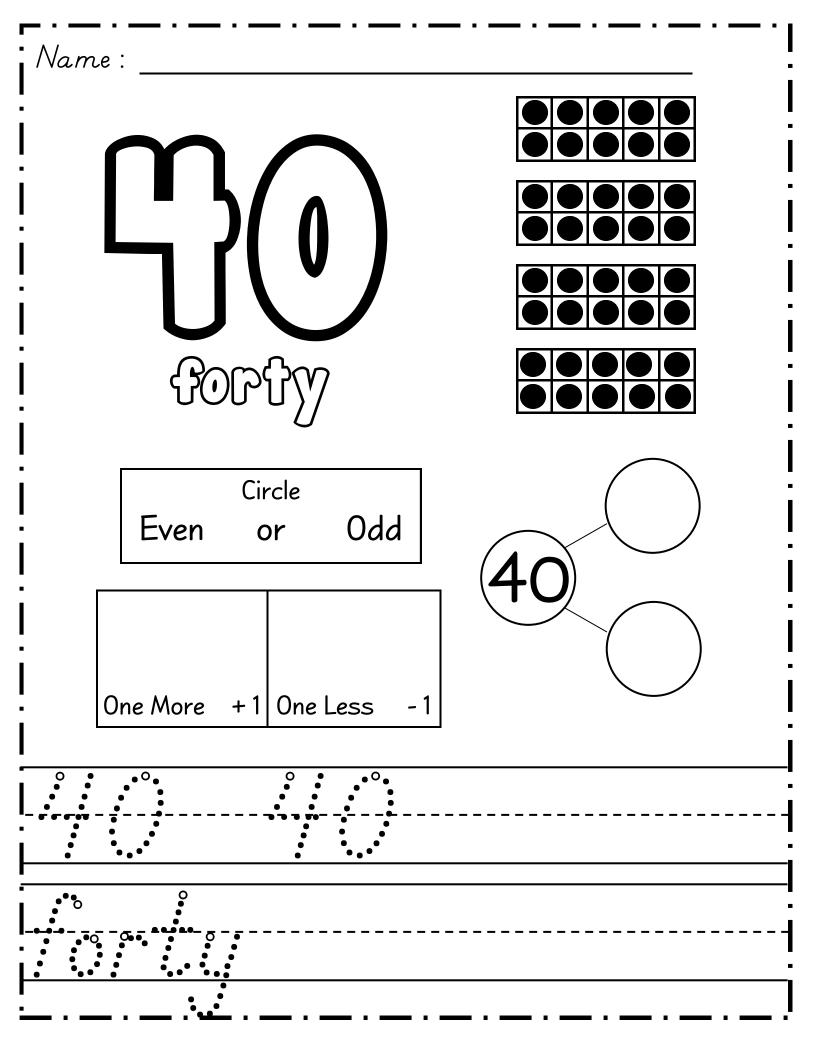

|                             |
|             | •             |                             |
|             | •             |                             |
|             | · · _ · _ · _ | - · _ · _ · _ · _ · _ · _ · |



| Name :                      |                       |                       |
|-----------------------------|-----------------------|-----------------------|
|                             |                       | Circle<br>Even or Odd |
| Draw<br>Draw<br>One More +1 | Tally<br>One Less - 1 | 9                     |
|                             |                       |                       |











| $\mathcal{N}$ | ame |  |
|---------------|-----|--|
|               |     |  |





















Name :











Name :







Name :









Name :













Name :



Name :







Name :





Name :











Name :



Name :



Name :



Name :



Name :





Name :











Name :



Name :



Name :





Name :





Name :













Name :



Name :







Name :



















Name :





Name :





Name :





Name :















Name :





Name :



Name :



Name :









## thanks!



## Mizamiy