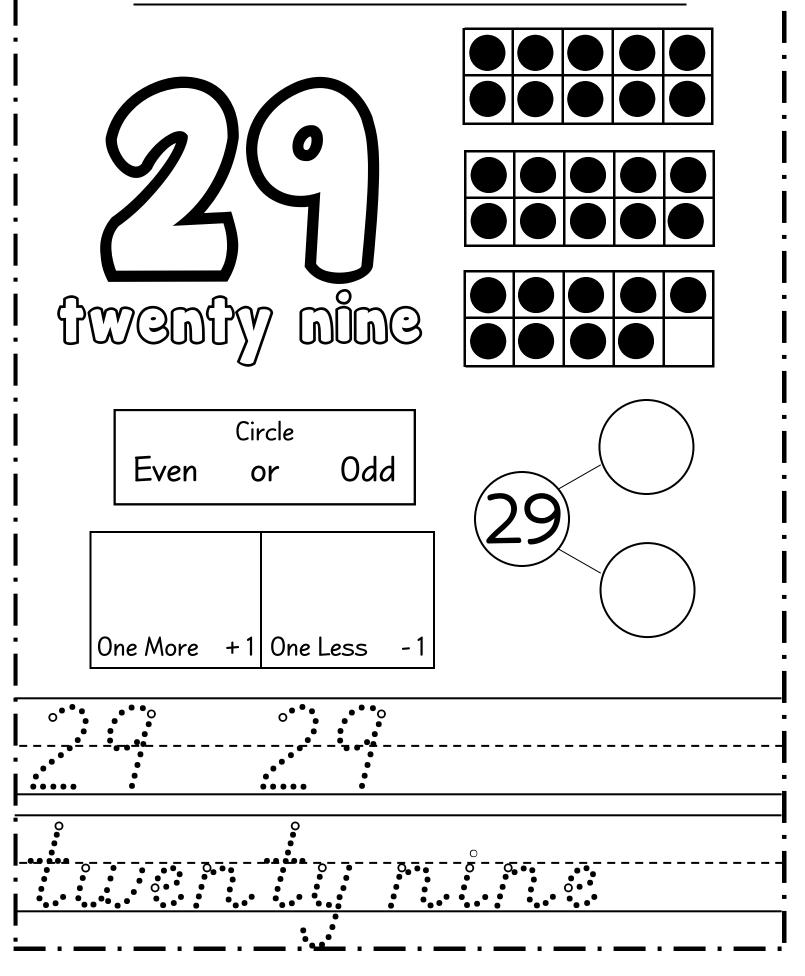

|
|             | 0             |                             |
|             | •             |                             |
|             | •             |                             |
|             | · · _ · _ · _ | - · _ · _ · _ · _ · _ · _ · |



| Name :                      |                       |                       |
|-----------------------------|-----------------------|-----------------------|
|                             |                       | Circle<br>Even or Odd |
| Draw<br>Draw<br>One More +1 | Tally<br>One Less - 1 | 9                     |
|                             |                       |                       |











| $\mathcal{N}$ | ame |  |
|---------------|-----|--|
|               |     |  |





















Name :











Name :







Name :









Name :













Name :



Name :







Name :





Name :











Name :



Name :



Name :



Name :



Name :





Name :











Name :



Name :



Name :





Name :





Name :













Name :



Name :







Name :



















Name :





Name :





Name :





Name :















Name :





Name :



Name :



Name :









## thanks!



## Mizamiy