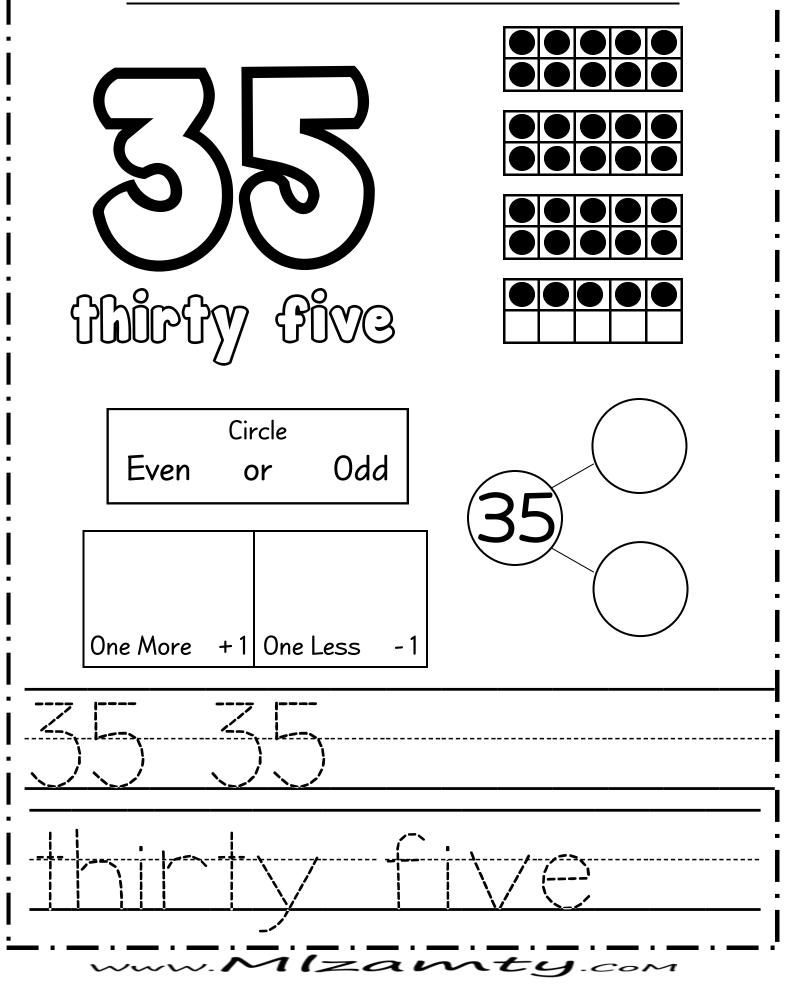

| Circle<br>Even or Odd |  |  |
|              | Draw        | Tally                                                                                       |                       |  |  |
| !  <br>!     | One More +1 | One Less - 1                                                                                |                       |  |  |
| <br><br>     |             |                                                                                             |                       |  |  |
| <br>         | 00/01       |                                                                                             |                       |  |  |







































Name :











Name :







Name :









Name :













Name :



Name :







Name :





Name :











Name :



Name :



Name :



Name :



Name :



Name :



Name :











Name :



Name :



Name :





Name :





Name :













Name :



Name :







Name :

















Name :





Name :





Name :





Name :















Name :





Name :



Name :



Name :











| Name :                  |                                       |                                       |                                       |
|-------------------------|---------------------------------------|---------------------------------------|---------------------------------------|
|                         | Draw                                  | Tally                                 |