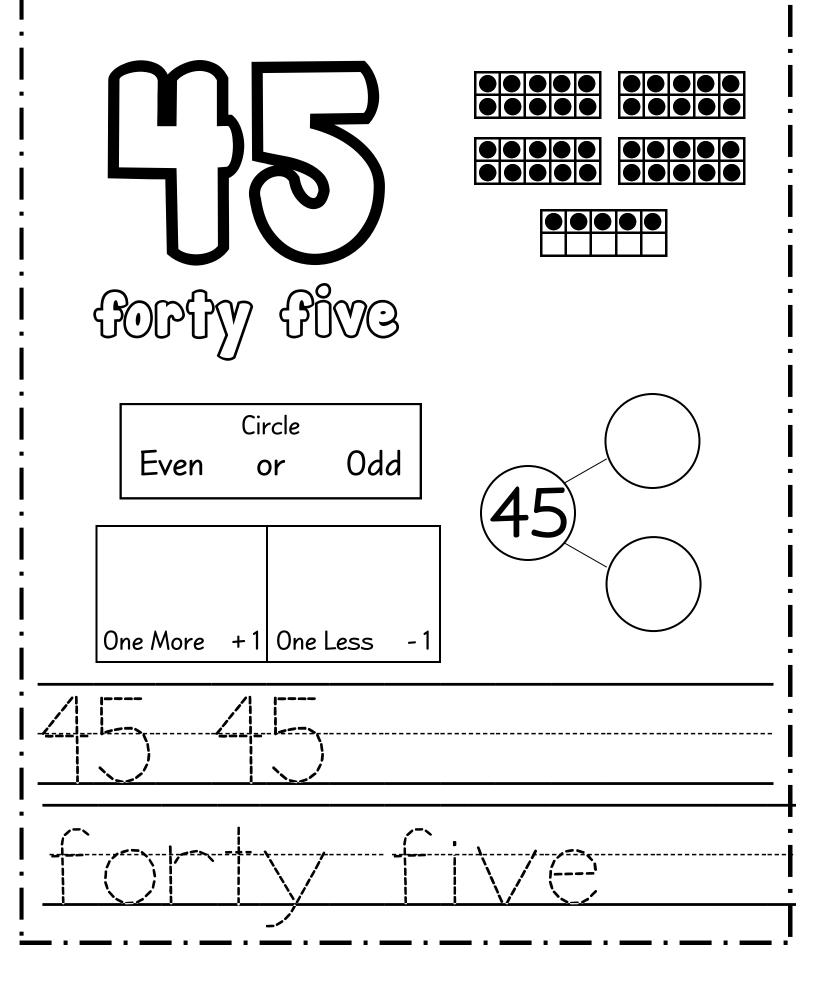

| $\sim$ | Name :      |              |  |                |                  |          |
|--------|-------------|--------------|--|----------------|------------------|----------|
| •      |             |              |  |                |                  |          |
|        |             |              |  |                |                  |          |
|        |             |              |  |                |                  |          |
| 1      |             |              |  |                |                  |          |
|        | S(:){V      | 79G          |  |                | Circle           |          |
|        |             |              |  | Even           | Circle<br>or     | Odd      |
|        |             |              |  |                | $\left( \right)$ |          |
|        | Draw        | Tally        |  | $\overline{7}$ |                  |          |
|        |             |              |  |                | $\sum$           | $\frown$ |
|        | One More +1 | One Less - 1 |  |                |                  |          |
|        | 7           | 7            |  |                |                  |          |
| <br> / | //          | /            |  |                |                  |          |
|        |             |              |  |                |                  |          |
|        |             |              |  |                |                  |          |
|        |             |              |  |                |                  |          |