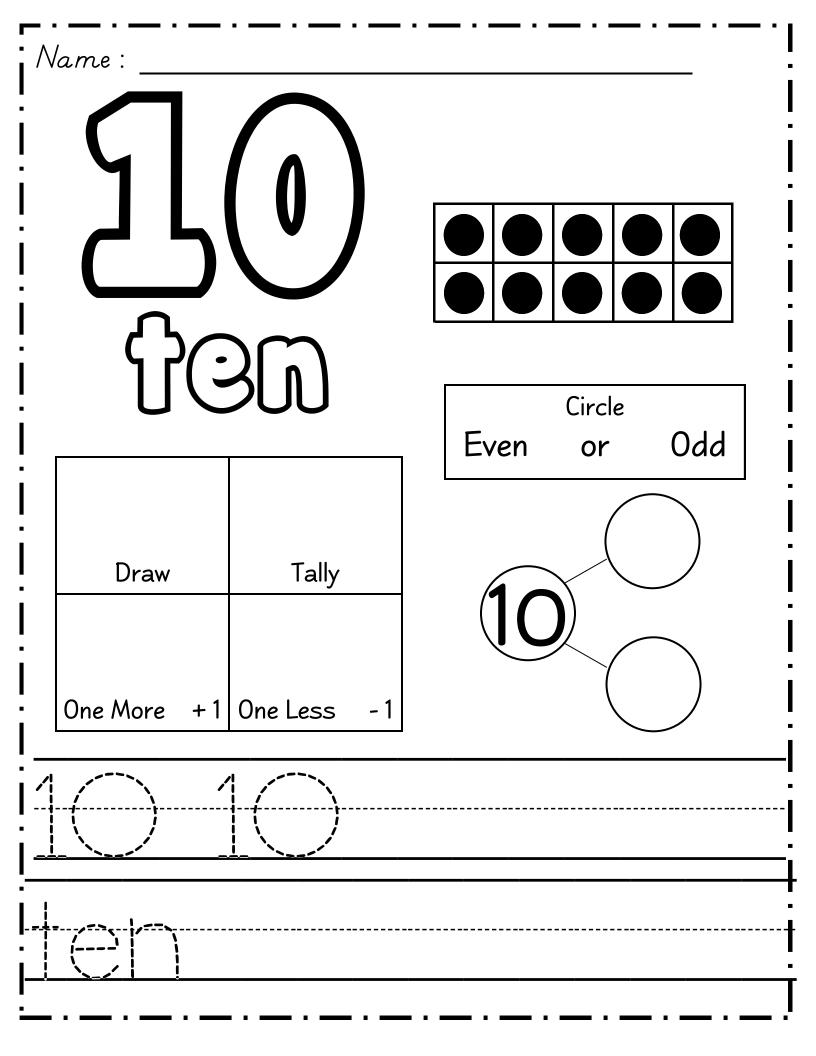

|               |
|            | $\sim$         |      |                     |               |
|            | $\mathbb{G}$   | Even | Circle<br><b>or</b> | Odd           |
|            |                |      |                     | $\overline{}$ |
| Draw       | Tally          |      | $\gamma$            |               |
|            |                |      |                     | $\frown$      |
| One More + | 1 One Less - 1 |      |                     |               |
|            |                |      |                     |               |
| i          |                |      |                     |               |
|            |                |      |                     |               |
|            |                |      |                     |               |



|              | ame :       |                                                                                             |                       |  |  |
|--------------|-------------|---------------------------------------------------------------------------------------------|-----------------------|--|--|
|              |             | S<br>S<br>S<br>S<br>S<br>S<br>S<br>S<br>S<br>S<br>S<br>S<br>S<br>S<br>S<br>S<br>S<br>S<br>S |                       |  |  |
| (<br>   <br> | 303         | VQG                                                                                         | Circle<br>Even or Odd |  |  |
|              | Draw        | Tally                                                                                       |                       |  |  |
| !  <br>!     | One Mo