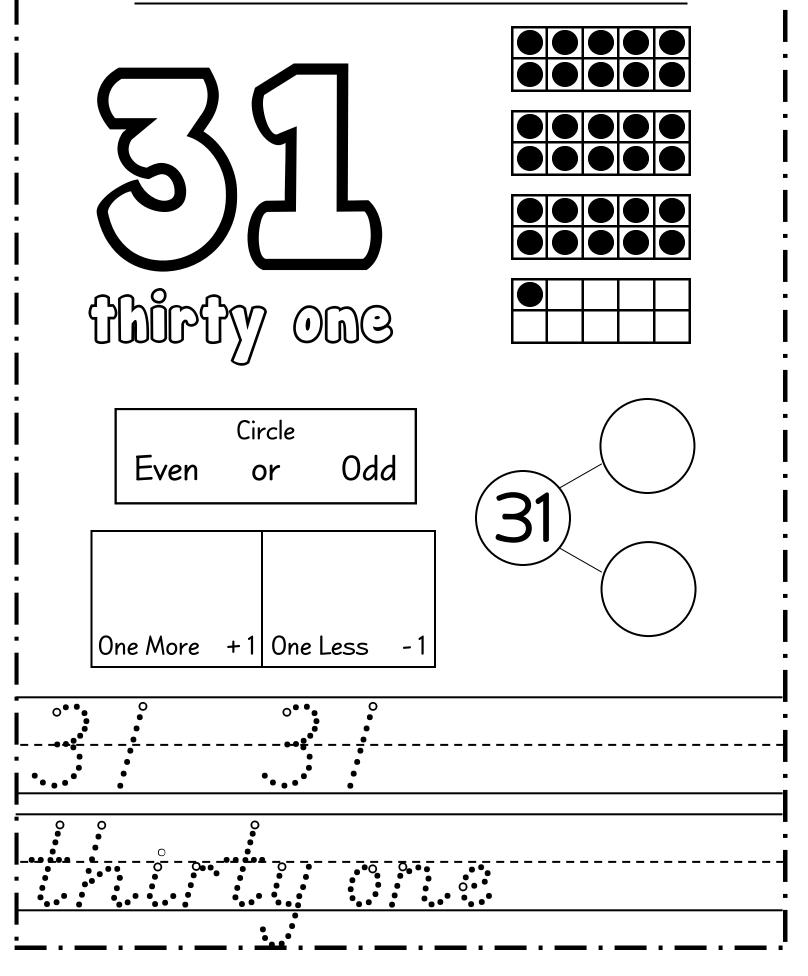

| 0             |                             |
|             | •             |                             |
|             | •             |                             |
|             | · · _ · _ · _ | - · _ · _ · _ · _ · _ · _ · |



| Name :                      |                       |                       |
|-----------------------------|-----------------------|-----------------------|
|                             |                       | Circle<br>Even or Odd |
| Draw<br>Draw<br>One More +1 | Tally<br>One Less - 1 | 9                     |
|                             |                       |                       |











| $\mathcal{N}$ | ame |  |
|---------------|-----|--|
|               |     |  |





















Name :











Name :







Name :









Name :













Name :



Name :







Name :





Name :











Name :



Name :



Name :



Name :



Name :





Name :











Name :



Name :



Name :





Name :





Name :













Name :



Name :







Name :



















Name :





Name :





Name :





Name :















Name :





Name :



Name :



Name :









## thanks!



## Mizamiy