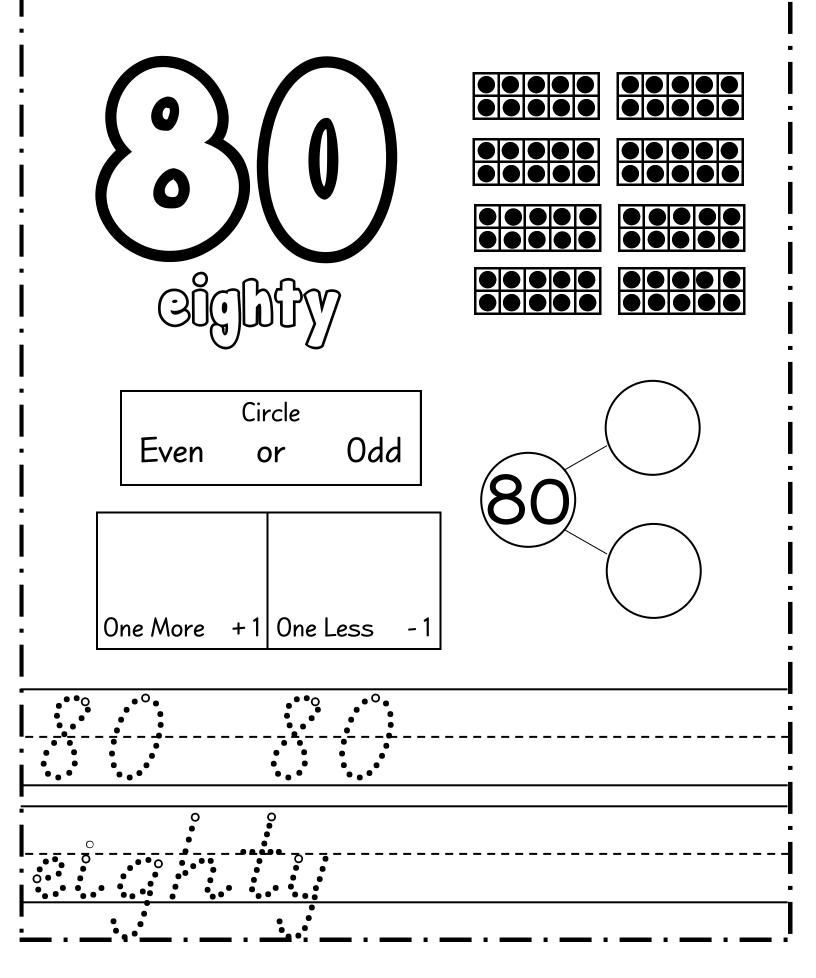

|                       |                       |
|-----------------------------|-----------------------|-----------------------|
|                             |                       | Circle<br>Even or Odd |
| Draw<br>Draw<br>One More +1 | Tally<br>One Less - 1 | 9                     |
|                             |                       |                       |











| $\mathcal{N}$ | ame |  |
|---------------|-----|--|
|               |     |  |





















Name :











Name :







Name :









Name :













Name :



Name :







Name :





Name :











Name :



Name :



Name :



Name :



Name :





Name :











Name :



Name :



Name :





Name :





Name :













Name :



Name :







Name :



















Name :





Name :





Name :





Name :















Name :





Name :



Name :



Name :









## thanks!



## Mizamiy