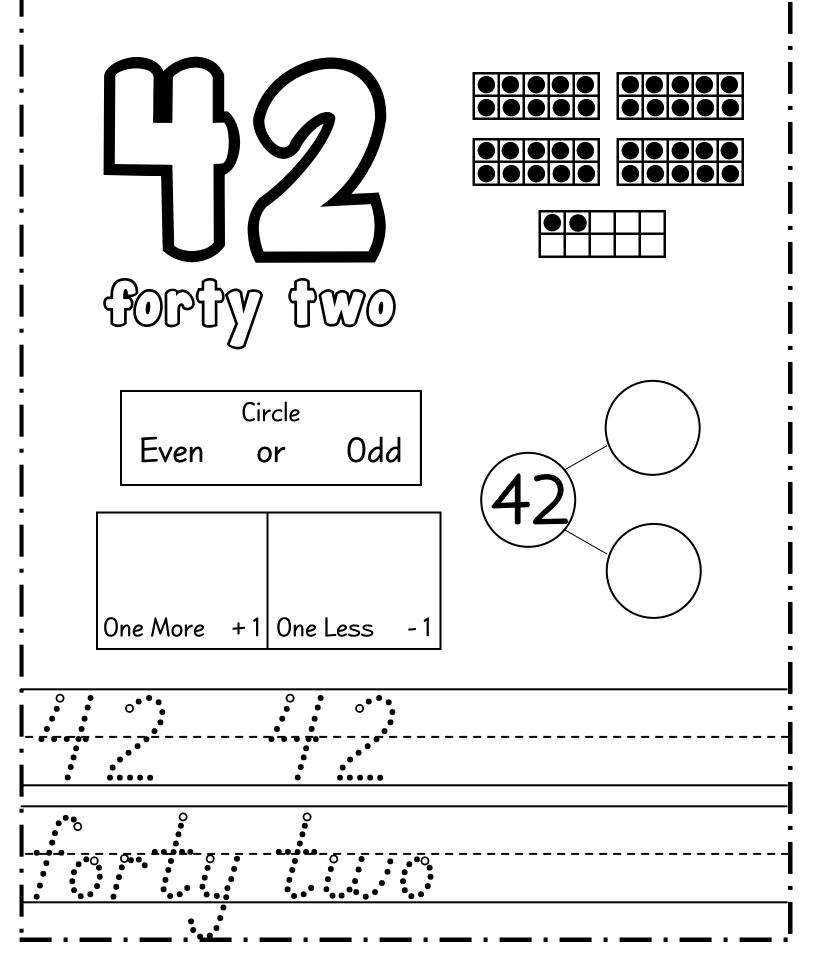

|
|             | •             |                             |
|             | •             |                             |
|             | · · _ · _ · _ | - · _ · _ · _ · _ · _ · _ · |



| Name :                      |                       |                       |
|-----------------------------|-----------------------|-----------------------|
|                             |                       | Circle<br>Even or Odd |
| Draw<br>Draw<br>One More +1 | Tally<br>One Less - 1 | 9                     |
|                             |                       |                       |











| $\mathcal{N}$ | ame |  |
|---------------|-----|--|
|               |     |  |





















Name :











Name :







Name :









Name :













Name :



Name :







Name :





Name :











Name :



Name :



Name :



Name :



Name :





Name :











Name :



Name :



Name :





Name :





Name :













Name :



Name :







Name :



















Name :





Name :





Name :





Name :















Name :





Name :



Name :



Name :









## thanks!



## Mizamiy