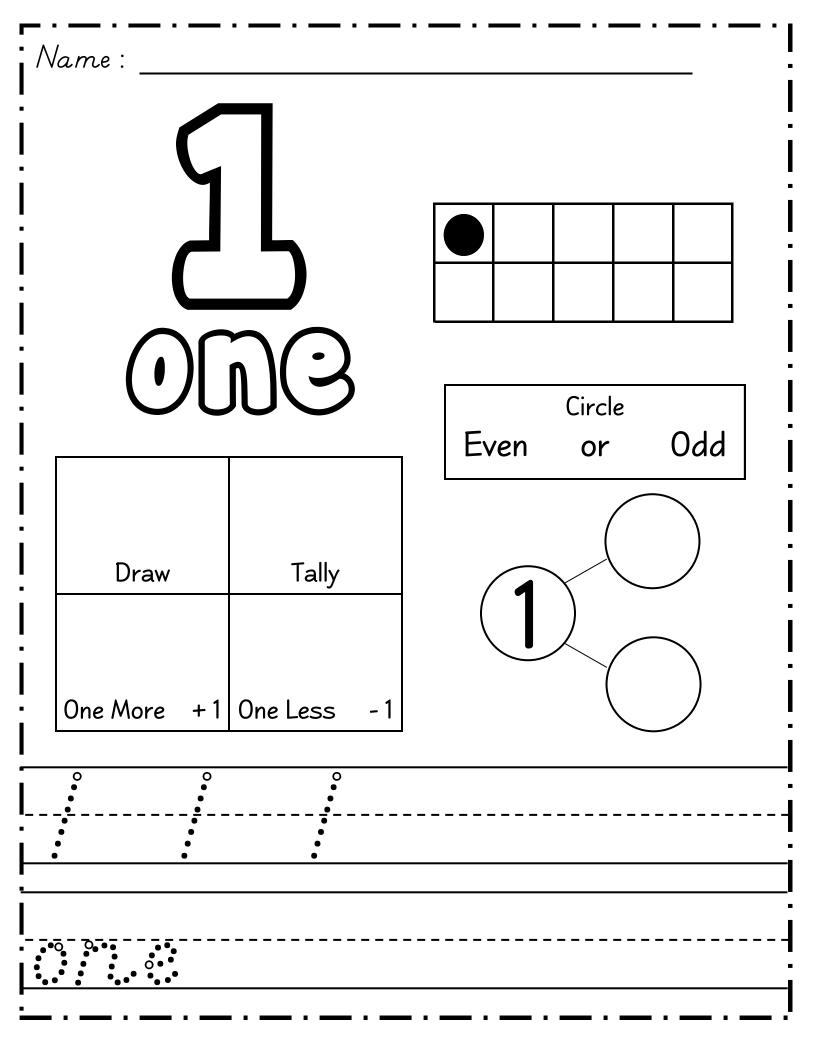

| $\sim$ | Name :      |              |  |                |                  |          |
|--------|-------------|--------------|--|----------------|------------------|----------|
| •      |             |              |  |                |                  |          |
|        |             |              |  |                |                  |          |
|        |             |              |  |                |                  |          |
| 1      |             |              |  |                |                  |          |
|        | S(:){V      | 79G          |  |                | Circle           |          |
|        |             |              |  | Even           | Circle<br>or     | Odd      |
|        |             |              |  |                | $\left( \right)$ |          |
|        | Draw        | Tally        |  | $\overline{7}$ |                  |          |
|        |             |              |  |                | $\sum$           | $\frown$ |
|        | One More +1 | One Less - 1 |  |                |                  |          |
|        | 7           | 7            |  |                |                  |          |
| <br> / | //          | /            |  |                |                  |          |
|        |             |              |  |                |                  |          |
|        |             |              |  |                |                  |          |
|        |             |              |  |                |                  |          |