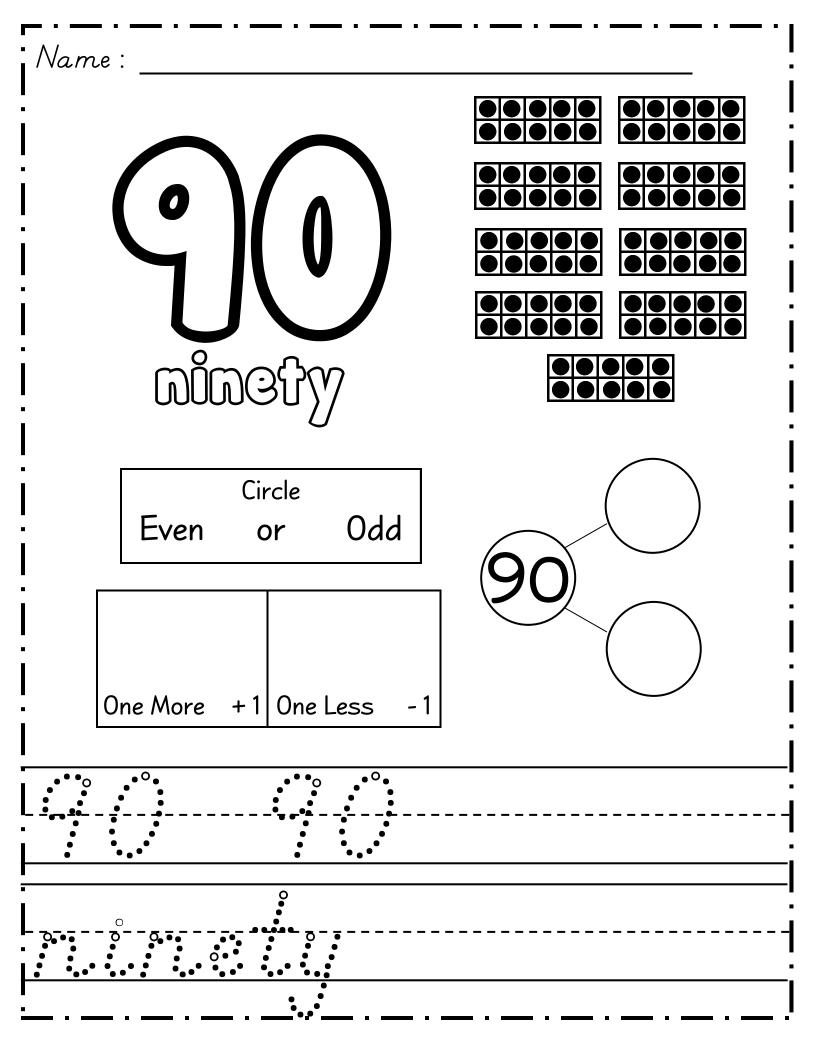

|
|-----------------------------|-----------------------|-----------------------|
|                             |                       | Circle<br>Even or Odd |
| Draw<br>Draw<br>One More +1 | Tally<br>One Less - 1 | 9                     |
|                             |                       |                       |











| $\mathcal{N}$ | ame |  |
|---------------|-----|--|
|               |     |  |





















Name :











Name :







Name :









Name :













Name :



Name :







Name :





Name :











Name :



Name :



Name :



Name :



Name :





Name :











Name :



Name :



Name :





Name :





Name :













Name :



Name :







Name :



















Name :





Name :





Name :





Name :















Name :





Name :



Name :



Name :









## thanks!



## Mizamiy