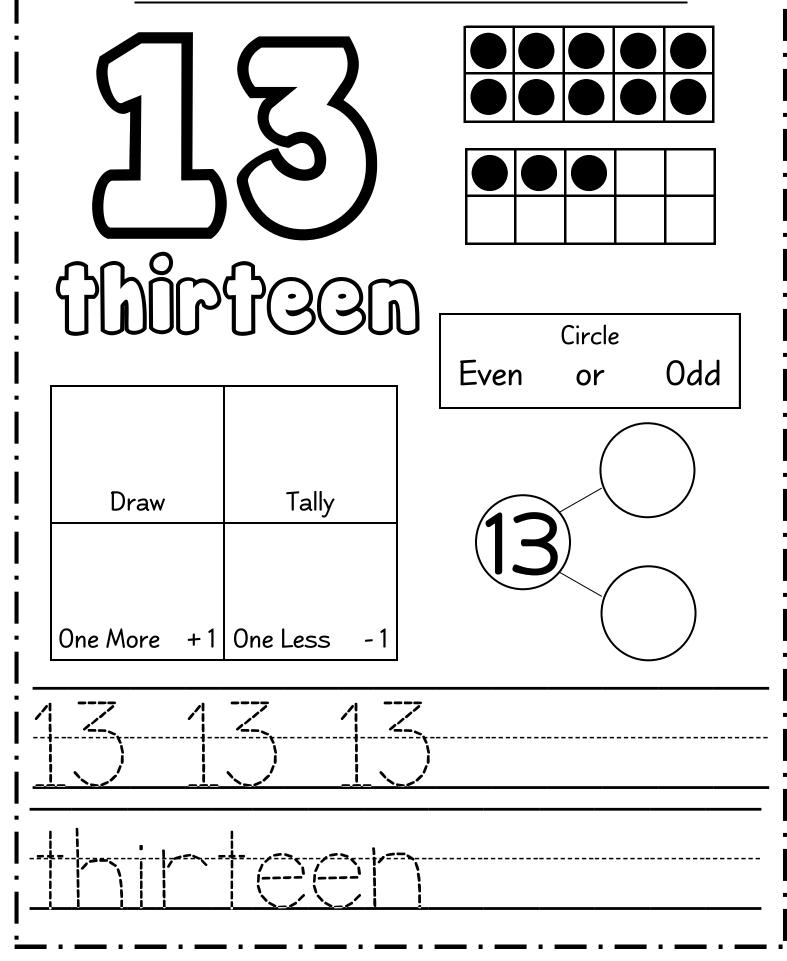

|  |  |
| (<br>   <br> | 303         | VQG                                                                                         | Circle<br>Even or Odd |  |  |
|              | Draw        | Tally                                                                                       |                       |  |  |
| !  <br>!     | One More +1 | One Less - 1                                                                                |                       |  |  |
| <br><br>     |             |                                                                                             |                       |  |  |
| <br>         | 00/01       |                                                                                             |                       |  |  |







































Name :











Name :







Name :









Name :













Name :



Name :







Name :





Name :











Name :



Name :



Name :



Name :



Name :



Name :



Name :











Name :



Name :



Name :





Name :





Name :













Name :



Name :







Name :

















Name :





Name :





Name :





Name :















Name :





Name :



Name :



Name :











| Name :                  |                                       |                                       |                                       |
|-------------------------|---------------------------------------|---------------------------------------|---------------------------------------|
|                         | Draw