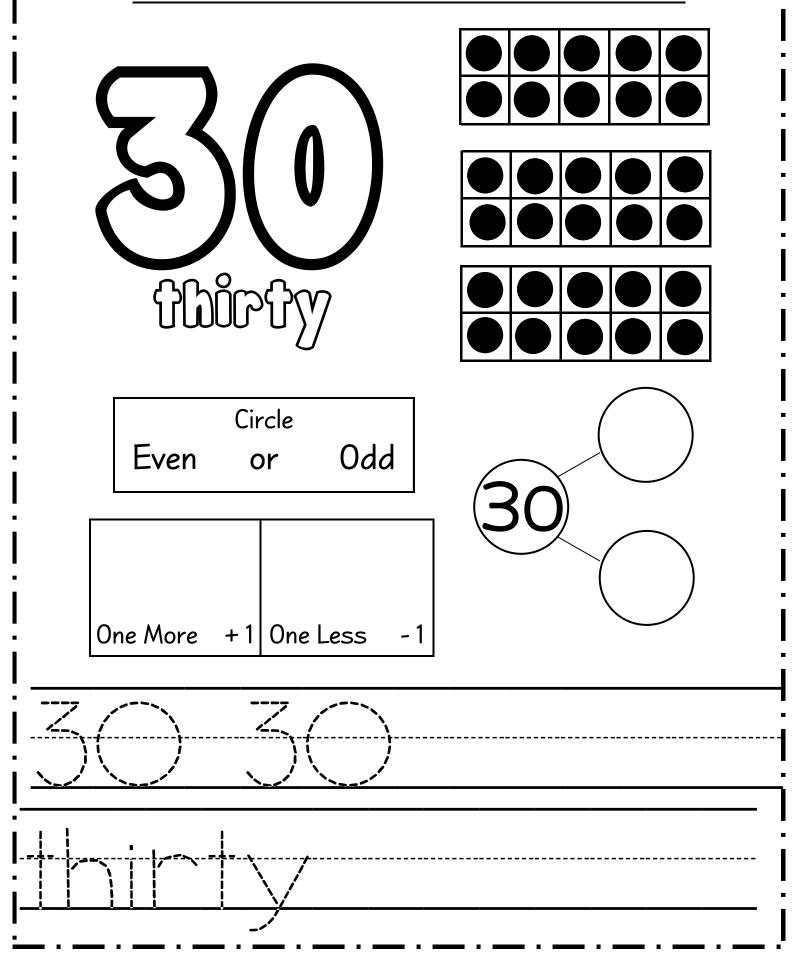

| Circle<br>Even or Odd |  |  |
|              | Draw        | Tally                                                                                       |                       |  |  |
| !  <br>!     | One More +1 | One Less - 1                                                                                |                       |  |  |
| <br><br>     |             |                                                                                             |                       |  |  |
| <br>         | 00/01       |                                                                                             |                       |  |  |







































Name :











Name :







Name :









Name :













Name :



Name :







Name :





Name :











Name :



Name :



Name :



Name :



Name :



Name :



Name :











Name :



Name :



Name :





Name :





Name :













Name :



Name :







Name :

















Name :





Name :





Name :





Name :















Name :





Name :



Name :



Name :











| Name :                  |                                       |                                       |                                       |
|-------------------------|---------------------------------------|---------------------------------------|---------------------------------------|
|                         | Draw                                  | Tally                                 |