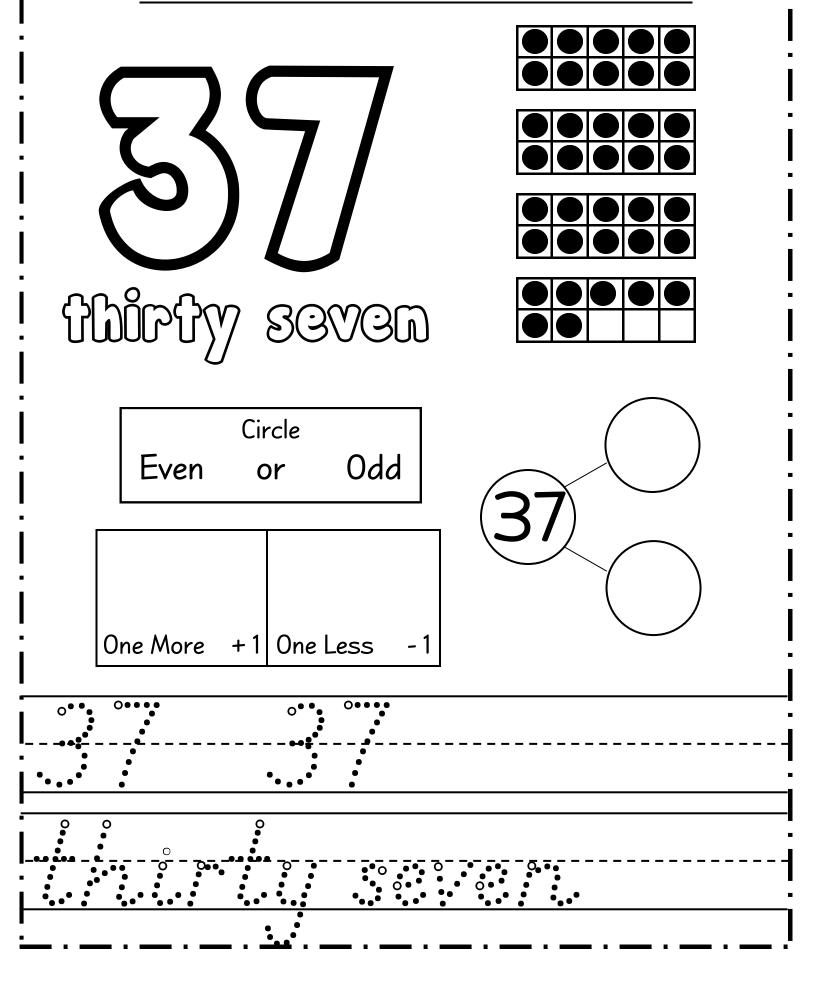

|                             |
|             | •             |                             |
|             | •             |                             |
|             | · · _ · _ · _ | - · _ · _ · _ · _ · _ · _ · |



| Name :                      |                       |                       |
|-----------------------------|-----------------------|-----------------------|
|                             |                       | Circle<br>Even or Odd |
| Draw<br>Draw<br>One More +1 | Tally<br>One Less - 1 | 9                     |
|                             |                       |                       |











| $\mathcal{N}$ | ame |  |
|---------------|-----|--|
|               |     |  |





















Name :











Name :







Name :









Name :













Name :



Name :







Name :





Name :











Name :



Name :



Name :



Name :



Name :





Name :











Name :



Name :



Name :





Name :





Name :













Name :



Name :







Name :



















Name :





Name :





Name :





Name :















Name :





Name :



Name :



Name :









## thanks!



## Mizamiy