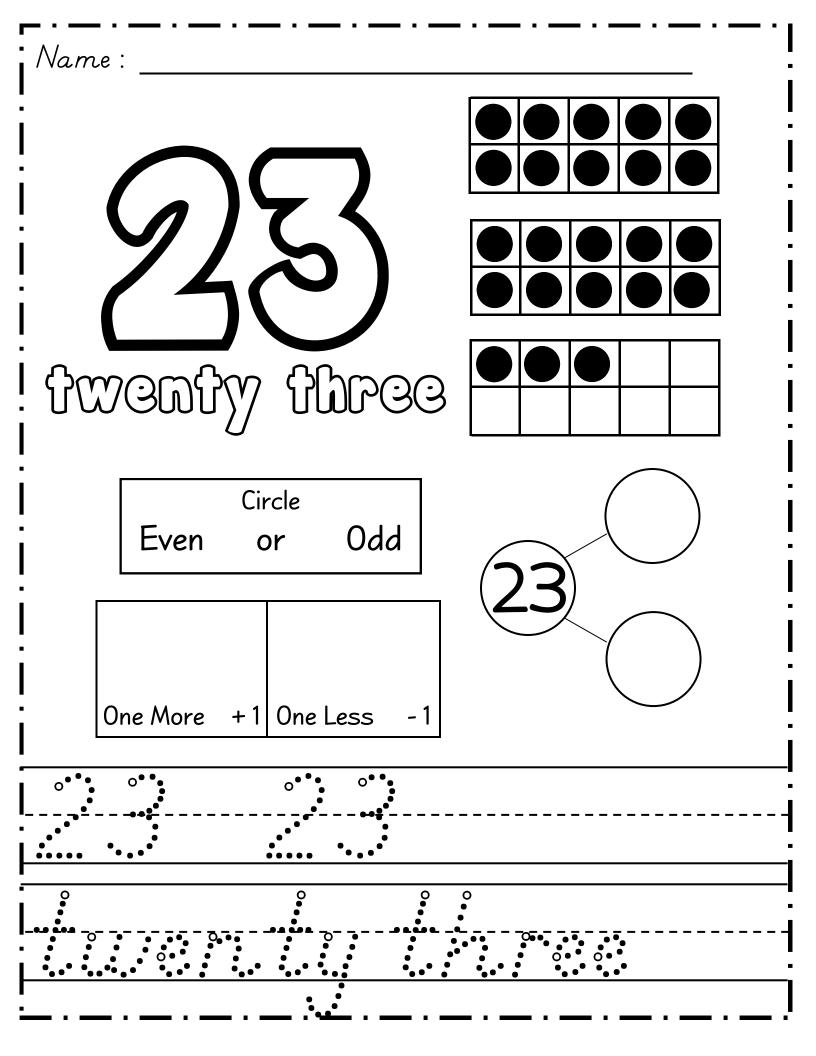

ss - 1  |                             |
|             | 0             |                             |
|             | •             |                             |
|             | •             |                             |
|             | · · _ · _ · _ | - · _ · _ · _ · _ · _ · _ · |



| Name :                      |                       |                       |
|-----------------------------|-----------------------|-----------------------|
|                             |                       | Circle<br>Even or Odd |
| Draw<br>Draw<br>One More +1 | Tally<br>One Less - 1 | 9                     |
|                             |                       |                       |











| $\mathcal{N}$ | ame |  |
|---------------|-----|--|
|               |     |  |





















Name :











Name :







Name :









Name :













Name :



Name :







Name :





Name :











Name :



Name :



Name :



Name :



Name :





Name :











Name :



Name :



Name :





Name :





Name :













Name :



Name :







Name :



















Name :





Name :





Name :





Name :















Name :





Name :



Name :



Name :









## thanks!



## Mizamiy