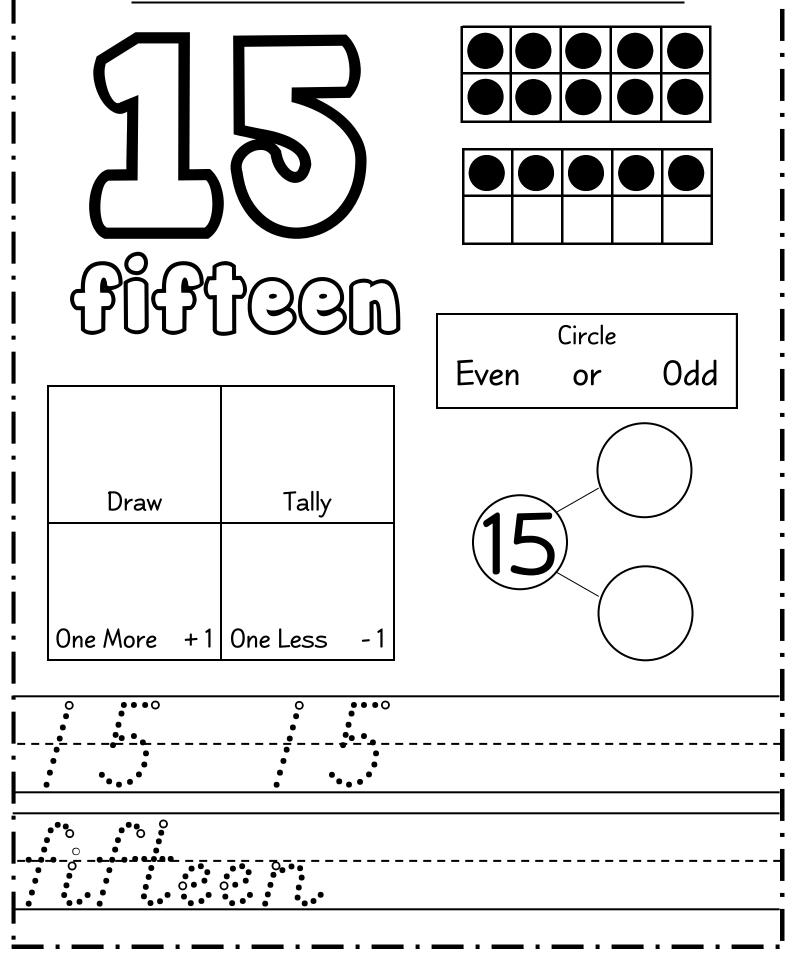

| Name :     |                |      |                     |               |
|------------|----------------|------|---------------------|---------------|
|            |                |      |                     |               |
| !          |                |      |                     |               |
|            | U              |      |                     |               |
|            | $\sim$         |      |                     |               |
|            | $\mathbb{G}$   | Even | Circle<br><b>or</b> | Odd           |
|            |                |      |                     | $\overline{}$ |
| Draw       | Tally          |      | $\gamma$            |               |
|            |                |      |                     | $\frown$      |
| One More + | 1 One Less - 1 |      |                     |               |
|            |                |      |                     |               |
| i          |                |      |                     |               |
|            |                |      |                     |               |
|            |                |      |                     |               |