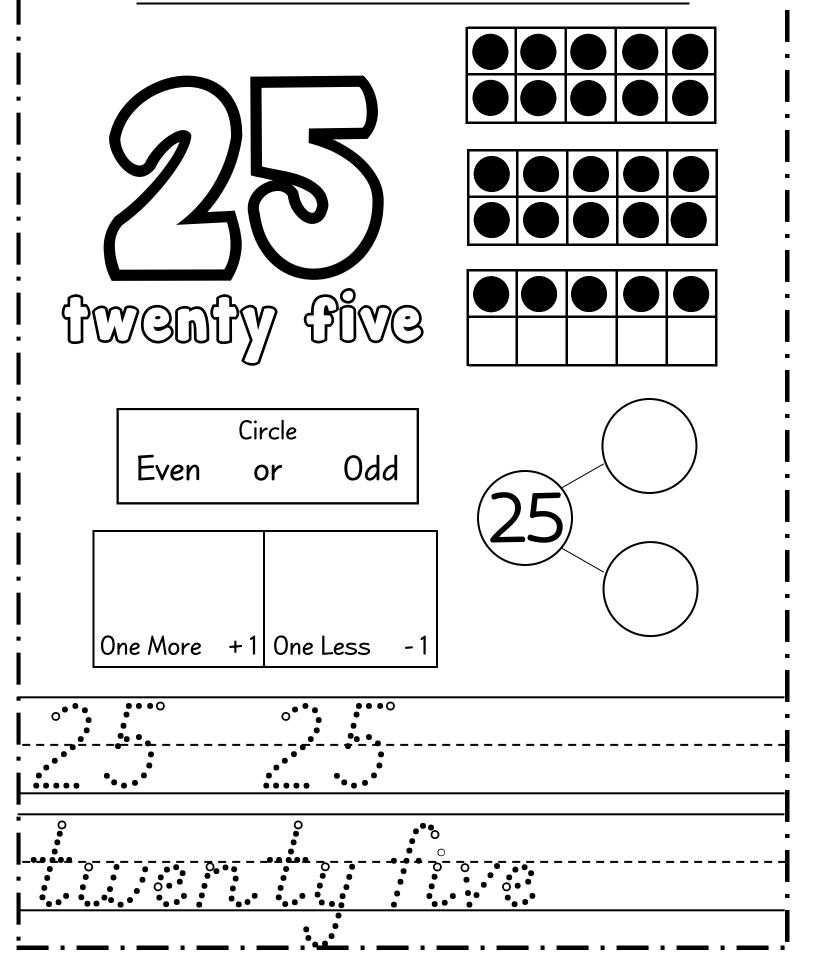

|
|             | 0             |                             |
|             | •             |                             |
|             | •             |                             |
|             | · · _ · _ · _ | - · _ · _ · _ · _ · _ · _ · |



| Name :                      |                       |                       |
|-----------------------------|-----------------------|-----------------------|
|                             |                       | Circle<br>Even or Odd |
| Draw<br>Draw<br>One More +1 | Tally<br>One Less - 1 | 9                     |
|                             |                       |                       |











| $\mathcal{N}$ | ame |  |
|---------------|-----|--|
|               |     |  |





















Name :











Name :







Name :









Name :













Name :



Name :







Name :





Name :











Name :



Name :



Name :



Name :



Name :





Name :











Name :



Name :



Name :





Name :





Name :













Name :



Name :







Name :



















Name :





Name :





Name :





Name :















Name :





Name :



Name :



Name :









## thanks!



## Mizamiy