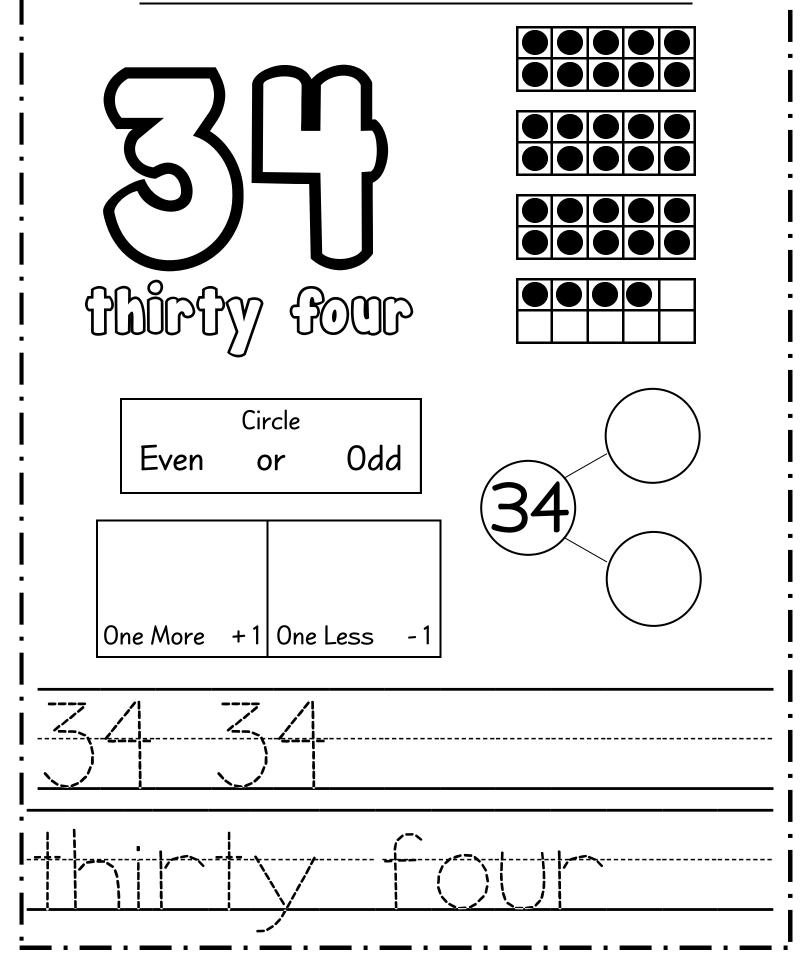

| Circle<br>Even or Odd |  |  |
|              | Draw        | Tally                                                                                       |                       |  |  |
| !  <br>!     | One More +1 | One Less - 1                                                                                |                       |  |  |
| <br><br>     |             |                                                                                             |                       |  |  |
| <br>         | 00/01       |                                                                                             |                       |  |  |







































Name :











Name :







Name :









Name :













Name :



Name :







Name :





Name :











Name :



Name :



Name :



Name :



Name :



Name :



Name :











Name :



Name :



Name :





Name :





Name :













Name :



Name :







Name :

















Name :





Name :





Name :





Name :















Name :





Name :



Name :



Name :











| Name :                  |                                       |                                       |                                       |
|-------------------------|---------------------------------------|---------------------------------------|---------------------------------------|
|                         | Draw                                  | Tally                                 |