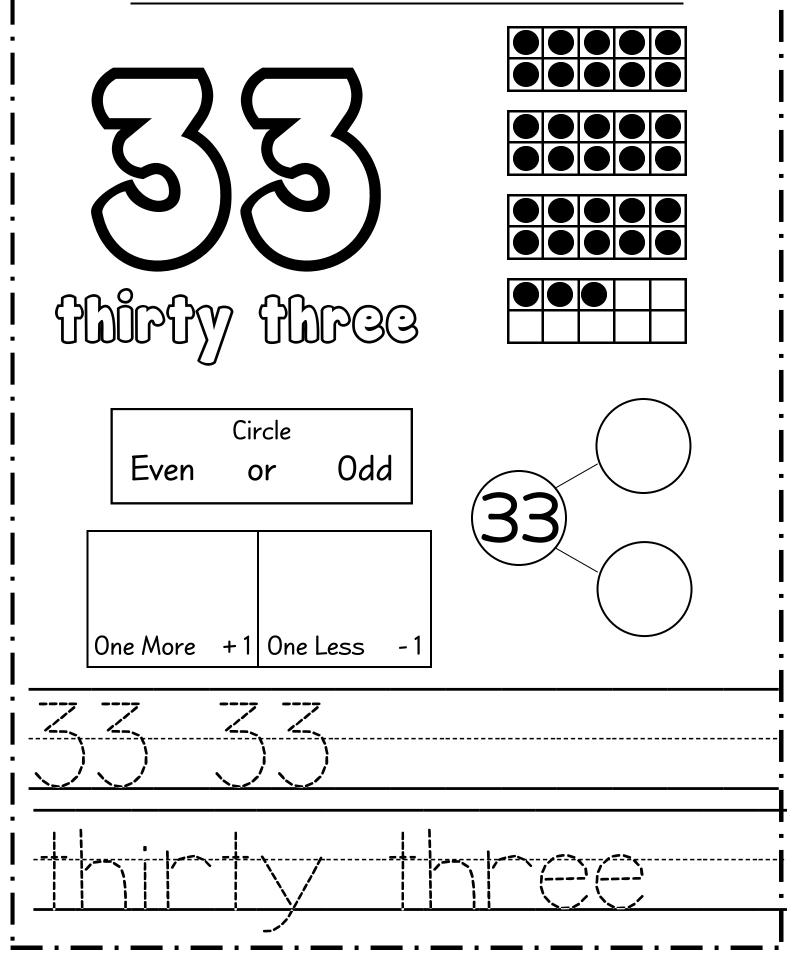

| Circle<br>Even or Odd |  |  |
|              | Draw        | Tally                                                                                       |                       |  |  |
| !  <br>!     | One More +1 | One Less - 1                                                                                |                       |  |  |
| <br><br>     |             |                                                                                             |                       |  |  |
| <br>         | 00/01       |                                                                                             |                       |  |  |







































Name :











Name :







Name :









Name :













Name :



Name :







Name :





Name :











Name :



Name :



Name :



Name :



Name :



Name :



Name :











Name :



Name :



Name :





Name :





Name :













Name :



Name :







Name :

















Name :





Name :





Name :





Name :















Name :





Name :



Name :



Name :











| Name :                  |                                       |                                       |                                       |
|-------------------------|---------------------------------------|---------------------------------------|---------------------------------------|
|                         | Draw                                  | Tally                                 |