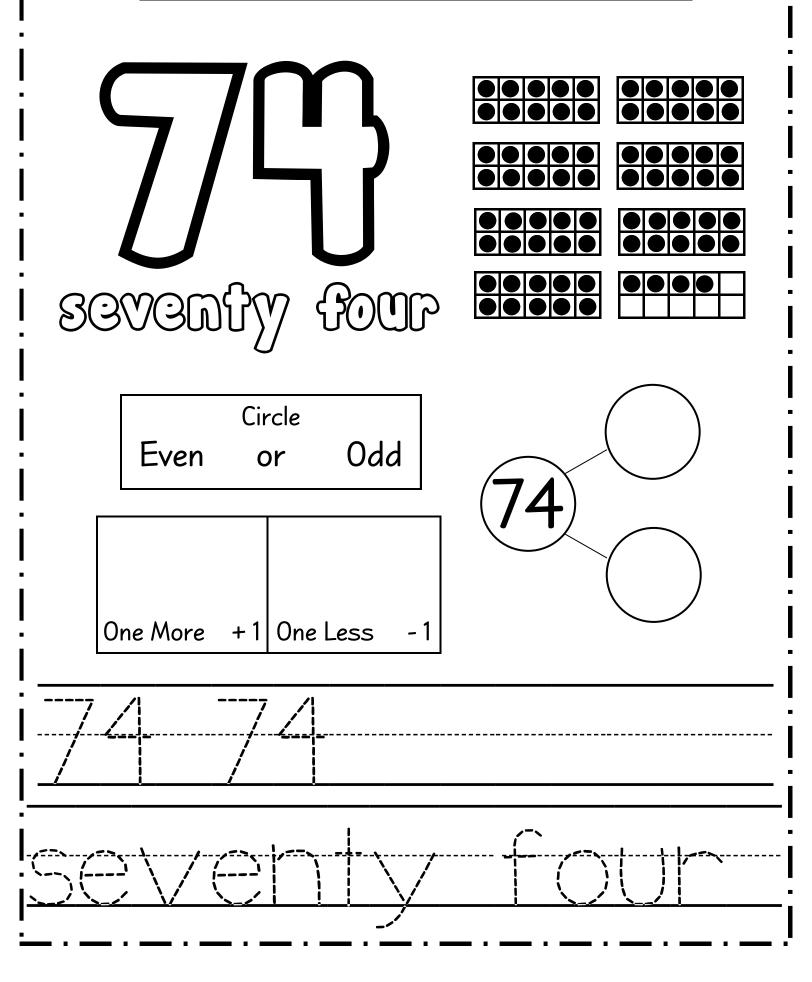

| Name :      |               |                             |
|-------------|---------------|-----------------------------|
|             | .7            |                             |
|             |               |                             |
| ¦ L         | J             |                             |
| RON         | 79G           |                             |
|             |               | Circle<br>Even or Odd       |
|             |               |                             |
| Draw        | Tally         | 7                           |
|             |               |                             |
| One More +1 | One Less - 1  |                             |
|             | 0             |                             |
|             | •             |                             |
|             | •             |                             |
|             | · · _ · _ · _ | - · _ · _ · _ · _ · _ · _ · |