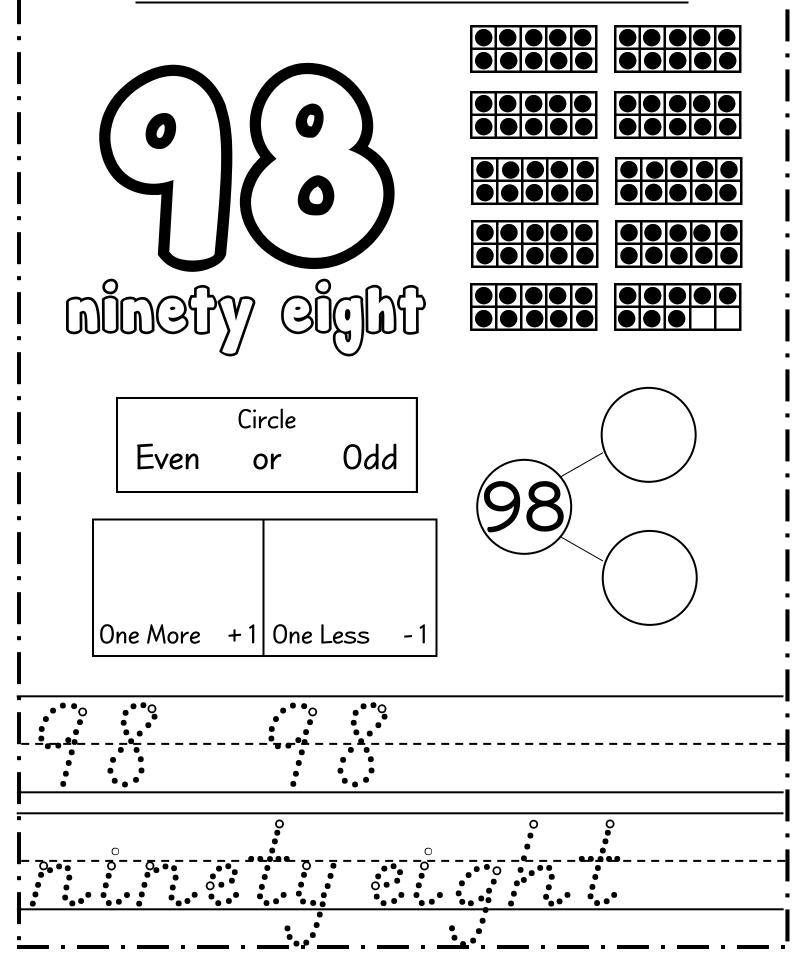

---------------|-----------------------|
|                             |                       | Circle<br>Even or Odd |
| Draw<br>Draw<br>One More +1 | Tally<br>One Less - 1 | 9                     |
|                             |                       |                       |











| $\mathcal{N}$ | ame |  |
|---------------|-----|--|
|               |     |  |





















Name :











Name :







Name :









Name :













Name :



Name :







Name :





Name :











Name :



Name :



Name :



Name :



Name :





Name :











Name :



Name :



Name :





Name :





Name :













Name :



Name :







Name :



















Name :





Name :





Name :





Name :















Name :





Name :



Name :



Name :









## thanks!



## Mizamiy