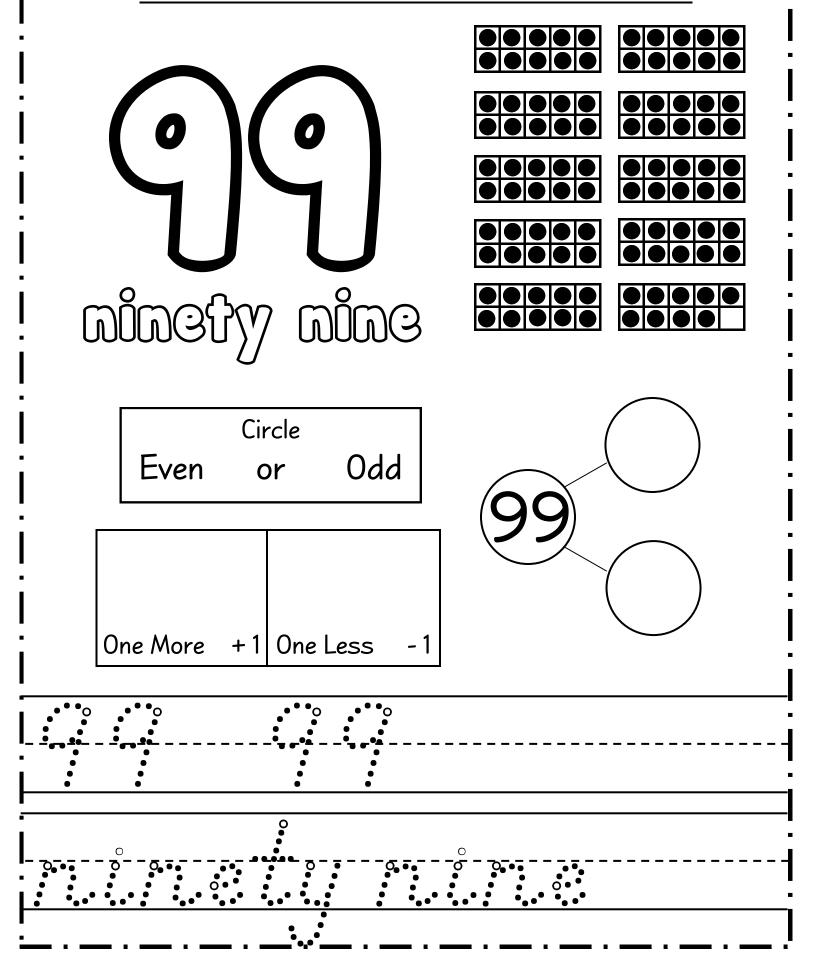

-------------|-----------------------|
|                             |                       | Circle<br>Even or Odd |
| Draw<br>Draw<br>One More +1 | Tally<br>One Less - 1 | 9                     |
|                             |                       |                       |











| $\mathcal{N}$ | ame |  |
|---------------|-----|--|
|               |     |  |





















Name :











Name :







Name :









Name :













Name :



Name :







Name :





Name :











Name :



Name :



Name :



Name :



Name :





Name :











Name :



Name :



Name :





Name :





Name :













Name :



Name :







Name :



















Name :





Name :





Name :





Name :















Name :





Name :



Name :



Name :









## thanks!



## Mizamiy