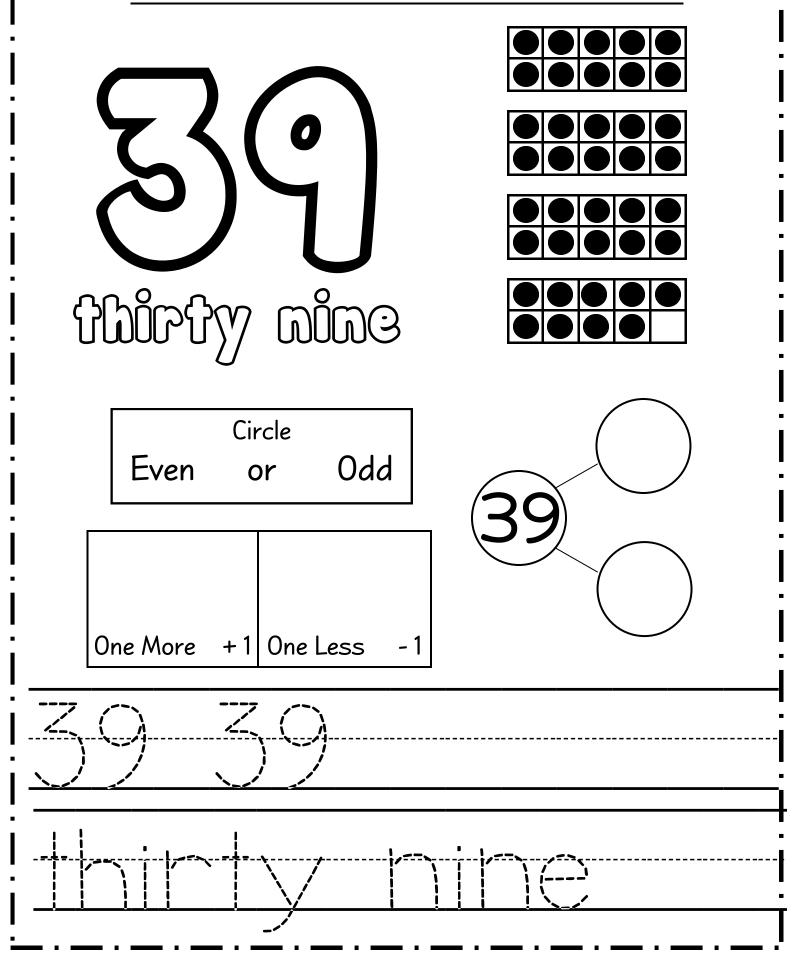

|              | ame :       |                                                                                             |                       |  |  |
|--------------|-------------|---------------------------------------------------------------------------------------------|-----------------------|--|--|
|              |             | S<br>S<br>S<br>S<br>S<br>S<br>S<br>S<br>S<br>S<br>S<br>S<br>S<br>S<br>S<br>S<br>S<br>S<br>S |                       |  |  |
| (<br>   <br> | 303         | VQG                                                                                         | Circle<br>Even or Odd |  |  |
|              | Draw        | Tally                                                                                       |                       |  |  |
| !  <br>!     | One More +1 | One Less - 1                                                                                |                       |  |  |
| <br><br>     |             |                                                                                             |                       |  |  |
| <br>         | 00/01       |                                                                                             |                       |  |  |