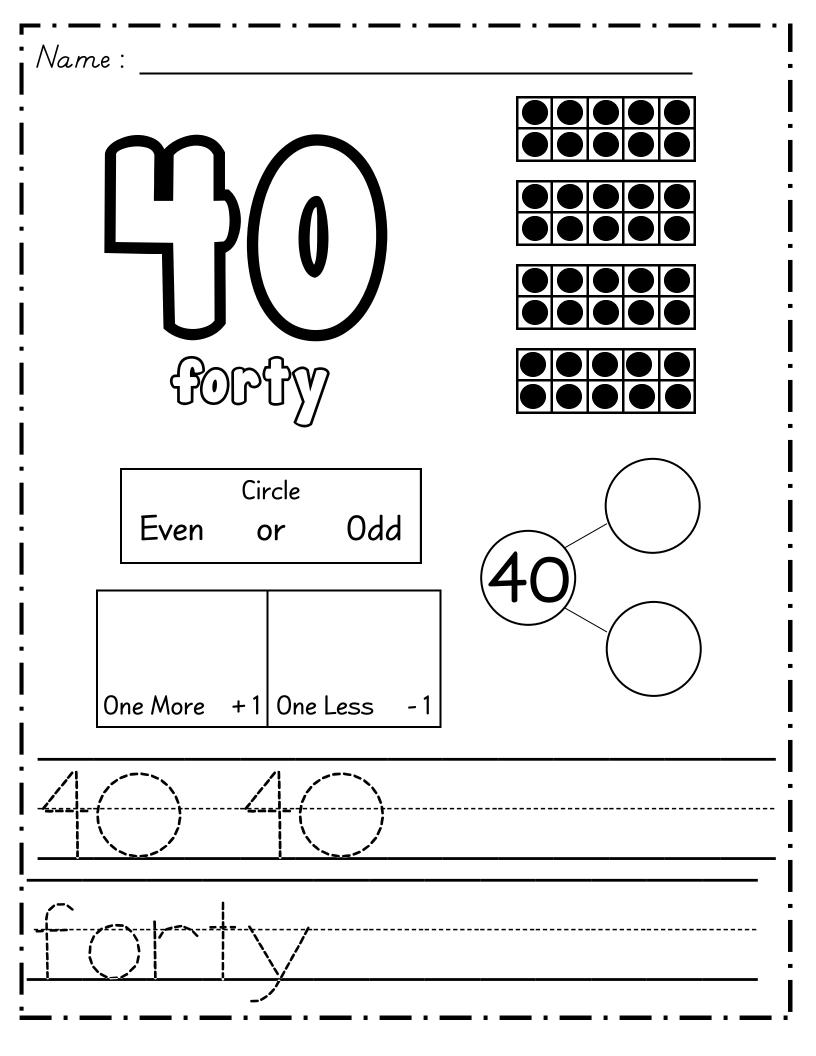

| Name :      |               |                             |
|-------------|---------------|-----------------------------|
|             | .7            |                             |
|             |               |                             |
| ¦ L         | J             |                             |
| RON         | 79G           |                             |
|             |               | Circle<br>Even or Odd       |
|             |               |                             |
| Draw        | Tally         | 7                           |
|             |               |                             |
| One More +1 | One Less - 1  |                             |
|             | 0             |                             |
|             | •             |                             |
|             | •             |                             |
|             | · · _ · _ · _ | - · _ · _ · _ · _ · _ · _ · |