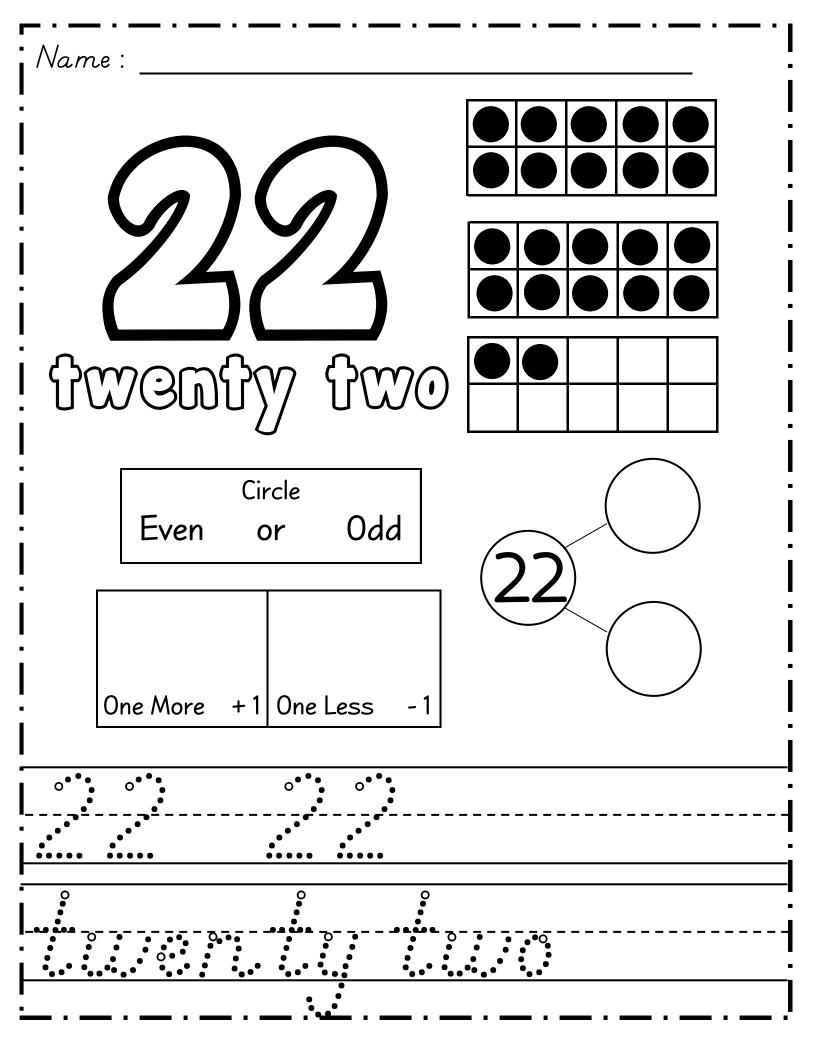

Less - 1  |                             |
|             | 0             |                             |
|             | •             |                             |
|             | •             |                             |
|             | · · _ · _ · _ | - · _ · _ · _ · _ · _ · _ · |



| Name :                      |                       |                       |
|-----------------------------|-----------------------|-----------------------|
|                             |                       | Circle<br>Even or Odd |
| Draw<br>Draw<br>One More +1 | Tally<br>One Less - 1 | 9                     |
|                             |                       |                       |











| $\mathcal{N}$ | ame |  |
|---------------|-----|--|
|               |     |  |





















Name :











Name :







Name :









Name :













Name :



Name :







Name :





Name :











Name :



Name :



Name :



Name :



Name :





Name :











Name :



Name :



Name :





Name :





Name :













Name :



Name :







Name :



















Name :





Name :





Name :





Name :















Name :





Name :



Name :



Name :









## thanks!



## Mizamiy