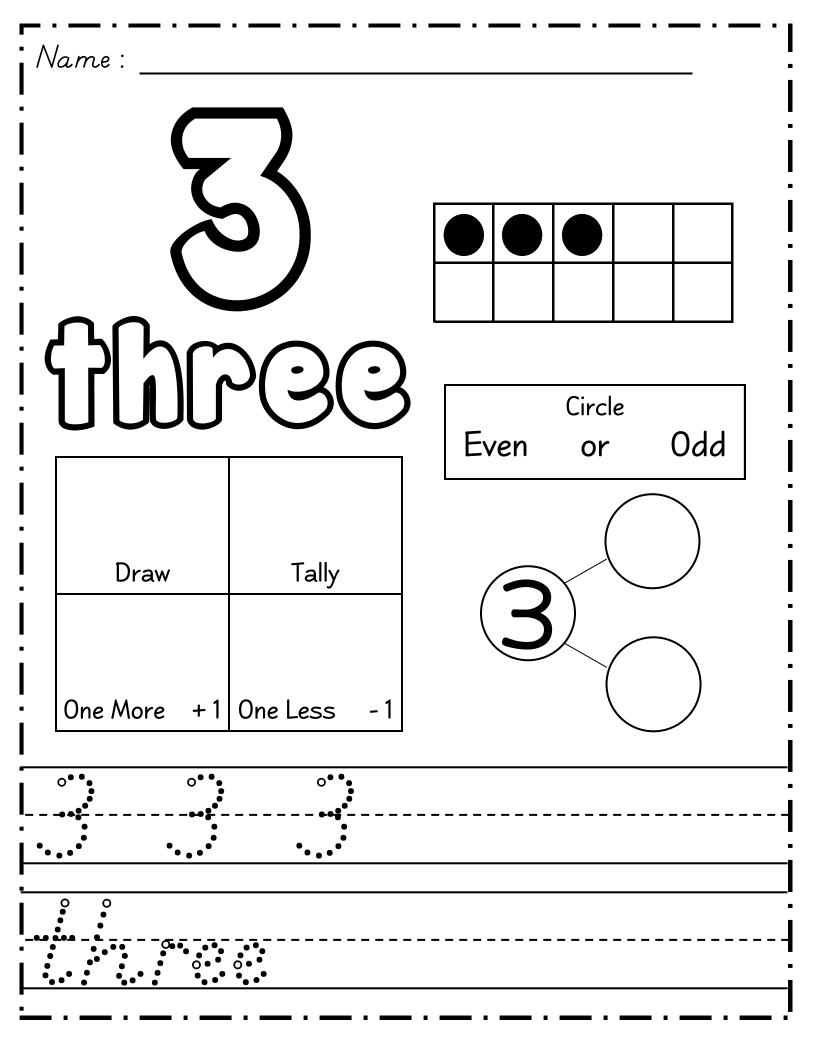

|              | ame :       |                                                                                             |                       |  |  |
|--------------|-------------|---------------------------------------------------------------------------------------------|-----------------------|--|--|
|              |             | S<br>S<br>S<br>S<br>S<br>S<br>S<br>S<br>S<br>S<br>S<br>S<br>S<br>S<br>S<br>S<br>S<br>S<br>S |                       |  |  |
| (<br>   <br> | 303         | VQG                                                                                         | Circle<br>Even or Odd |  |  |
|              | Draw        | Tally                                                                                       |                       |  |  |
| !  <br>!     | One More +1 | One Less - 1                                                                                |                       |  |  |
| <br><br>     |             |                                                                                             |                       |  |  |
| <br>         | 00/01       |                                                                                             |                       |  |  |