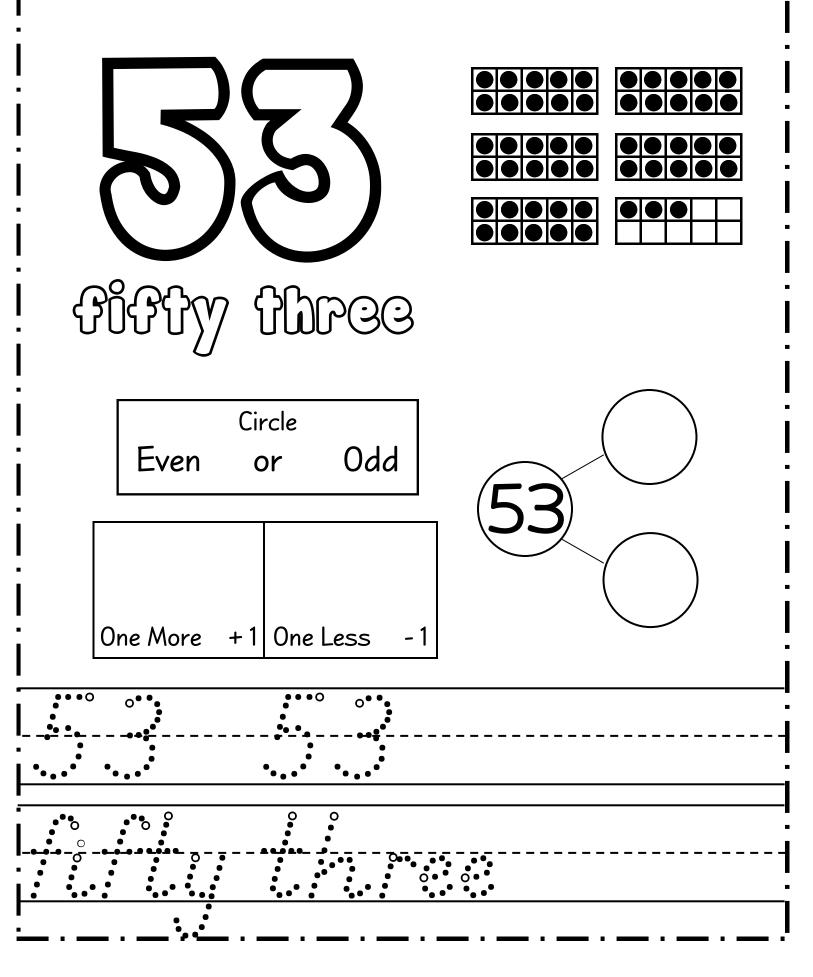

|
|             | •             |                             |
|             | · · _ · _ · _ | - · _ · _ · _ · _ · _ · _ · |



| Name :                      |                       |                       |
|-----------------------------|-----------------------|-----------------------|
|                             |                       | Circle<br>Even or Odd |
| Draw<br>Draw<br>One More +1 | Tally<br>One Less - 1 | 9                     |
|                             |                       |                       |











| $\mathcal{N}$ | ame |  |
|---------------|-----|--|
|               |     |  |





















Name :











Name :







Name :









Name :













Name :



Name :







Name :





Name :











Name :



Name :



Name :



Name :



Name :





Name :











Name :



Name :



Name :





Name :





Name :













Name :



Name :







Name :



















Name :





Name :





Name :





Name :















Name :





Name :



Name :



Name :









## thanks!



## Mizamiy