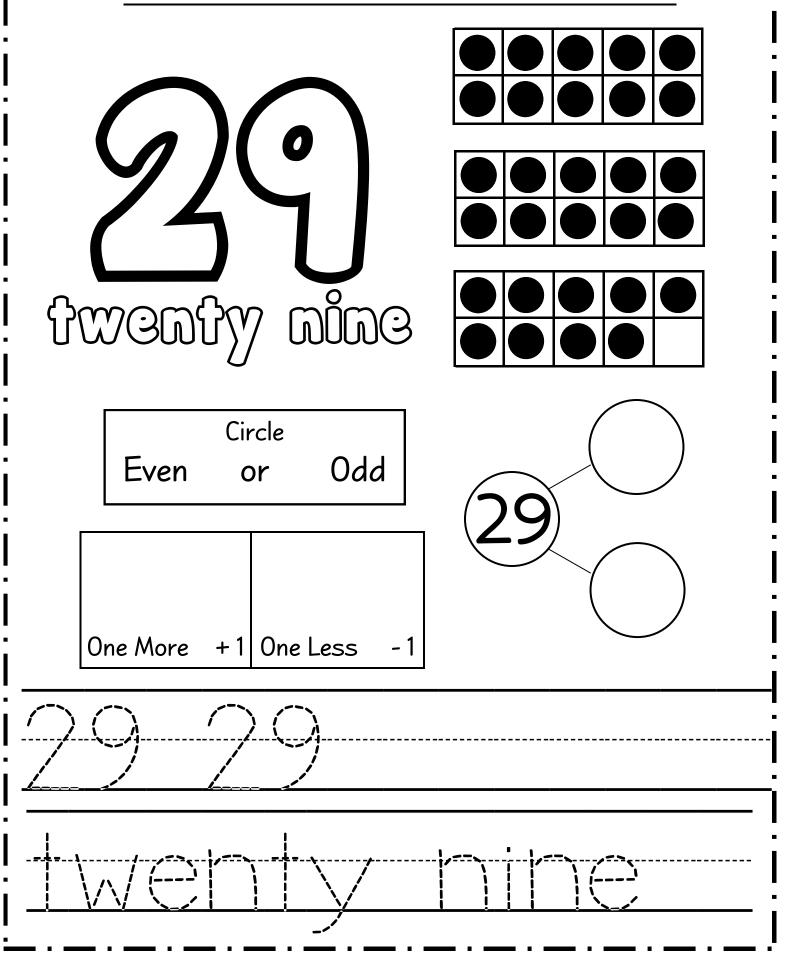

| Circle<br>Even or Odd |  |  |
|              | Draw        | Tally                                                                                       |                       |  |  |
| !  <br>!     | One More +1 | One Less - 1                                                                                |                       |  |  |
| <br><br>     |             |                                                                                             |                       |  |  |
| <br>         | 00/01       |                                                                                             |                       |  |  |







































Name :











Name :







Name :









Name :













Name :



Name :







Name :





Name :











Name :



Name :



Name :



Name :



Name :



Name :



Name :











Name :



Name :



Name :





Name :





Name :













Name :



Name :







Name :

















Name :





Name :





Name :





Name :















Name :





Name :



Name :



Name :











| Name :                  |                                       |                                       |                                       |
|-------------------------|---------------------------------------|---------------------------------------|---------------------------------------|
|                         | Draw                                  | Tally                                 |