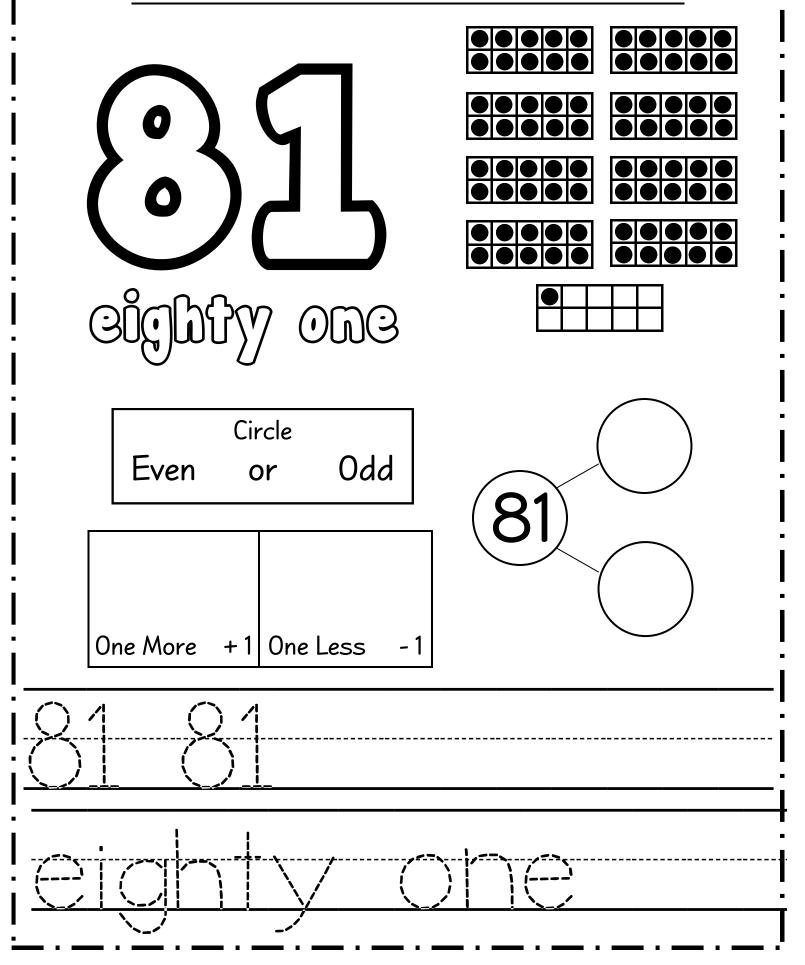

|              | ame :       |                                                                                             |                       |  |  |
|--------------|-------------|---------------------------------------------------------------------------------------------|-----------------------|--|--|
|              |             | S<br>S<br>S<br>S<br>S<br>S<br>S<br>S<br>S<br>S<br>S<br>S<br>S<br>S<br>S<br>S<br>S<br>S<br>S |                       |  |  |
| (<br>   <br> | 303         | VQG                                                                                         | Circle<br>Even or Odd |  |  |
|              | Draw        | Tally                                                                                       |                       |  |  |
| !  <br>!     | One More +1 | One Less - 1                                                                                |                       |  |  |
| <br><br>     |             |                                                                                             |                       |  |  |
| <br>         | 00/01       |                                                                                             |                       |  |  |