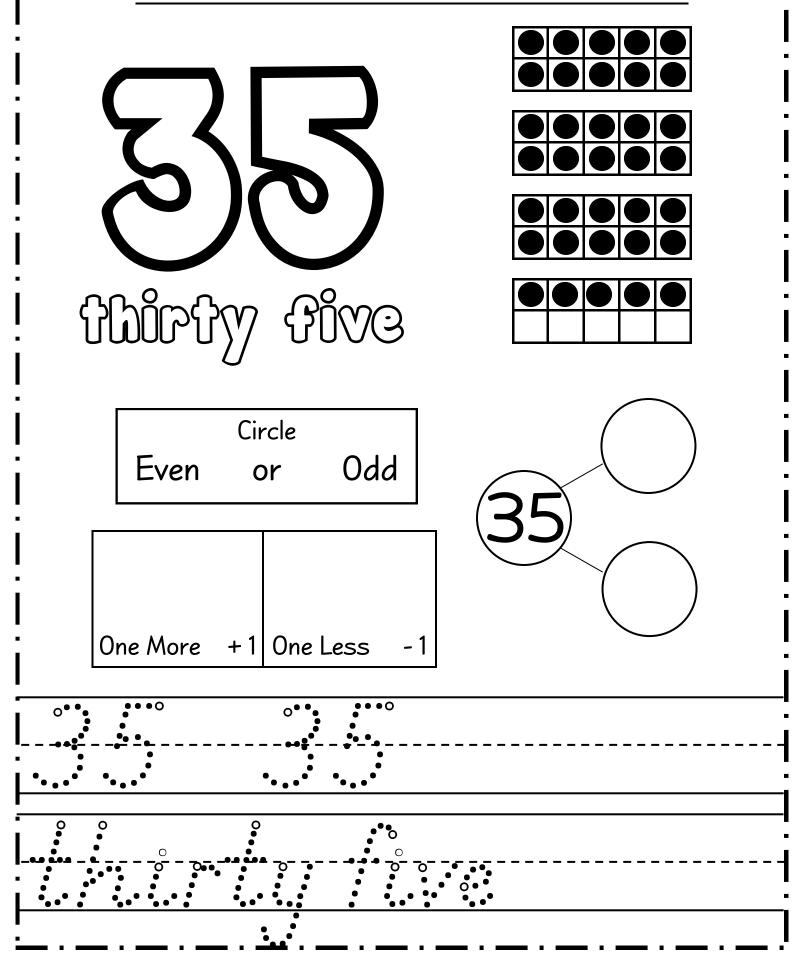

|                             |
|             | •             |                             |
|             | •             |                             |
|             | · · _ · _ · _ | - · _ · _ · _ · _ · _ · _ · |



| Name :                      |                       |                       |
|-----------------------------|-----------------------|-----------------------|
|                             |                       | Circle<br>Even or Odd |
| Draw<br>Draw<br>One More +1 | Tally<br>One Less - 1 | 9                     |
|                             |                       |                       |











| $\mathcal{N}$ | ame |  |
|---------------|-----|--|
|               |     |  |





















Name :











Name :







Name :









Name :













Name :



Name :







Name :





Name :











Name :



Name :



Name :



Name :



Name :





Name :











Name :



Name :



Name :





Name :





Name :













Name :



Name :







Name :



















Name :





Name :





Name :





Name :















Name :





Name :



Name :



Name :









## thanks!



## Mizamiy