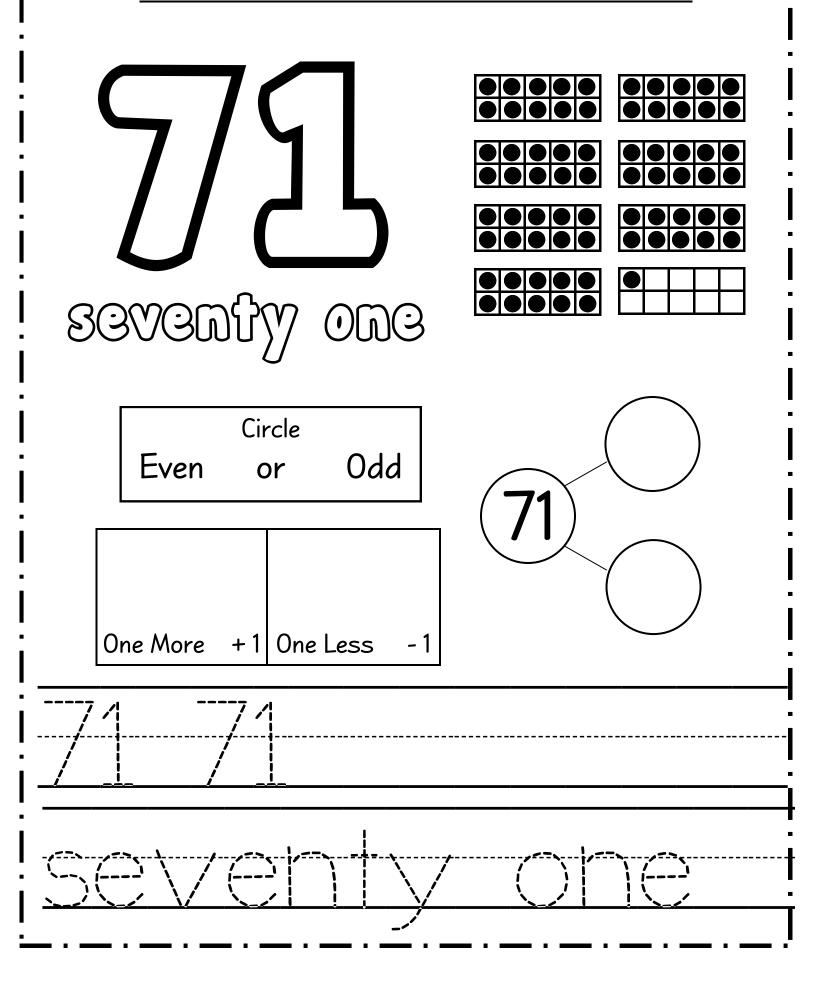

| $\sim$ | Name :      |              |  |                |                  |          |
|--------|-------------|--------------|--|----------------|------------------|----------|
| •      |             |              |  |                |                  |          |
|        |             |              |  |                |                  |          |
|        |             |              |  |                |                  |          |
| 1      |             |              |  |                |                  |          |
|        | S(:){V      | 79G          |  |                | Circle           |          |
|        |             |              |  | Even           | Circle<br>or     | Odd      |
|        |             |              |  |                | $\left( \right)$ |          |
|        | Draw        | Tally        |  | $\overline{7}$ |                  |          |
|        |             |              |  |                | $\sum$           | $\frown$ |
|        | One More +1 | One Less - 1 |  |                |                  |          |
|        | 7           | 7            |  |                |                  |          |
| <br> / | //          | /            |  |                |                  |          |
|        |             |              |  |                |                  |          |
|        |             |              |  |                |                  |          |
|        |             |              |  |                |                  |          |