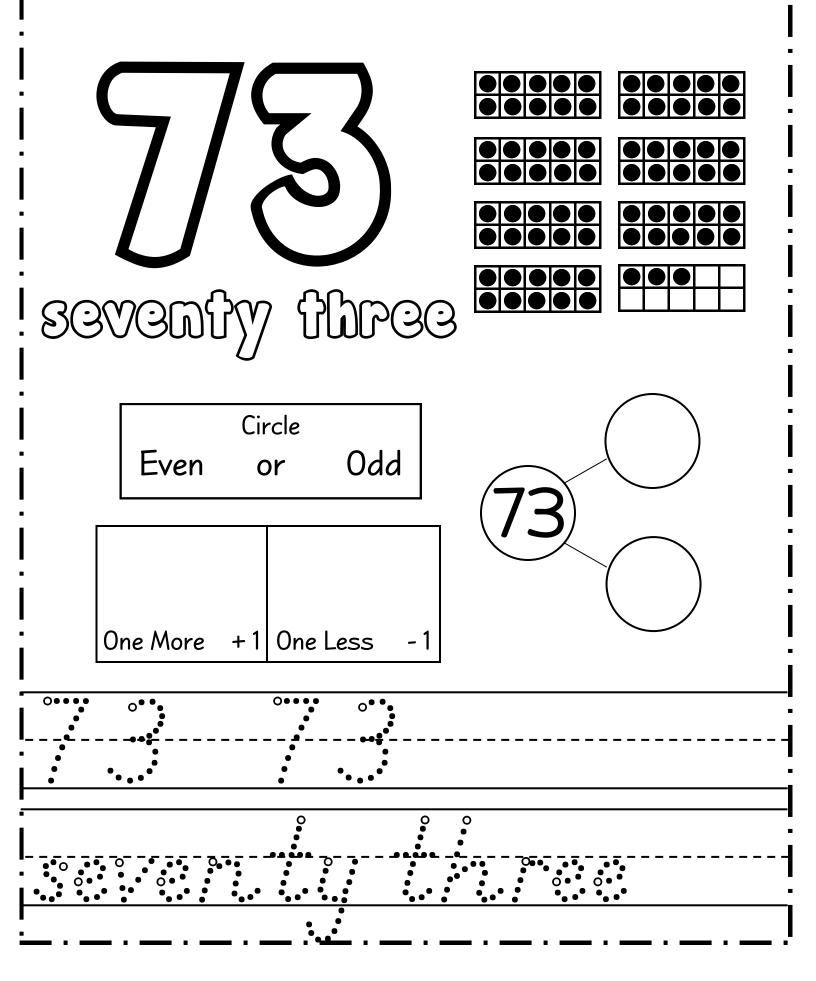

_ · _ · |



| Name :                      |                       |                       |
|-----------------------------|-----------------------|-----------------------|
|                             |                       | Circle<br>Even or Odd |
| Draw<br>Draw<br>One More +1 | Tally<br>One Less - 1 | 9                     |
|                             |                       |                       |











| $\mathcal{N}$ | ame |  |
|---------------|-----|--|
|               |     |  |





















Name :











Name :







Name :









Name :













Name :



Name :







Name :





Name :











Name :



Name :



Name :



Name :



Name :





Name :











Name :



Name :



Name :





Name :





Name :













Name :



Name :







Name :



















Name :





Name :





Name :





Name :















Name :





Name :



Name :



Name :









## thanks!



## Mizamiy