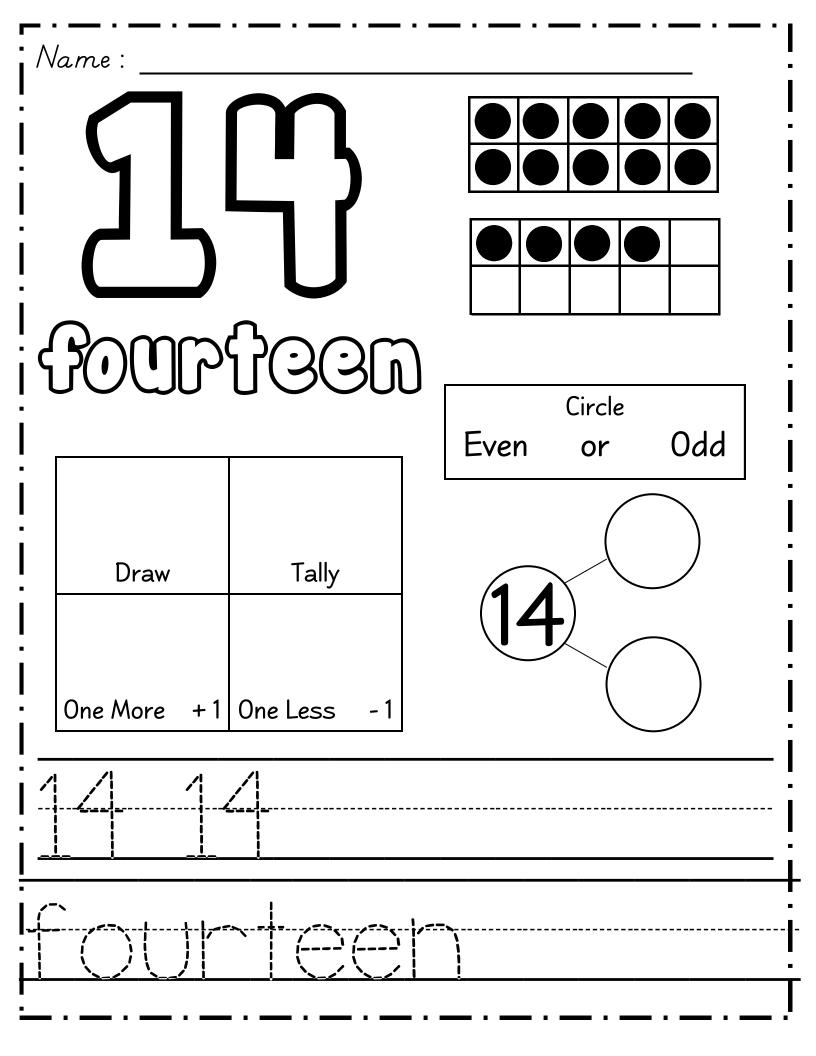

Name :

Name :

Name :

Name :

Name :

Name :

Name :

| Name :                  |                                       |                                       |                                       |
|-------------------------|---------------------------------------|---------------------------------------|---------------------------------------|
|                         | Draw                                  | Tally                                 |                                       |
| One More +1 One Less -1 |                                       |                                       |                                       |
|                         | · · · · · · · · · · · · · · · · · · · |                                       |                                       |
|                         |                                       | · · · · · · · · · · · · · · · · · · · | · · · · · · · · · · · · · · · · · · · |