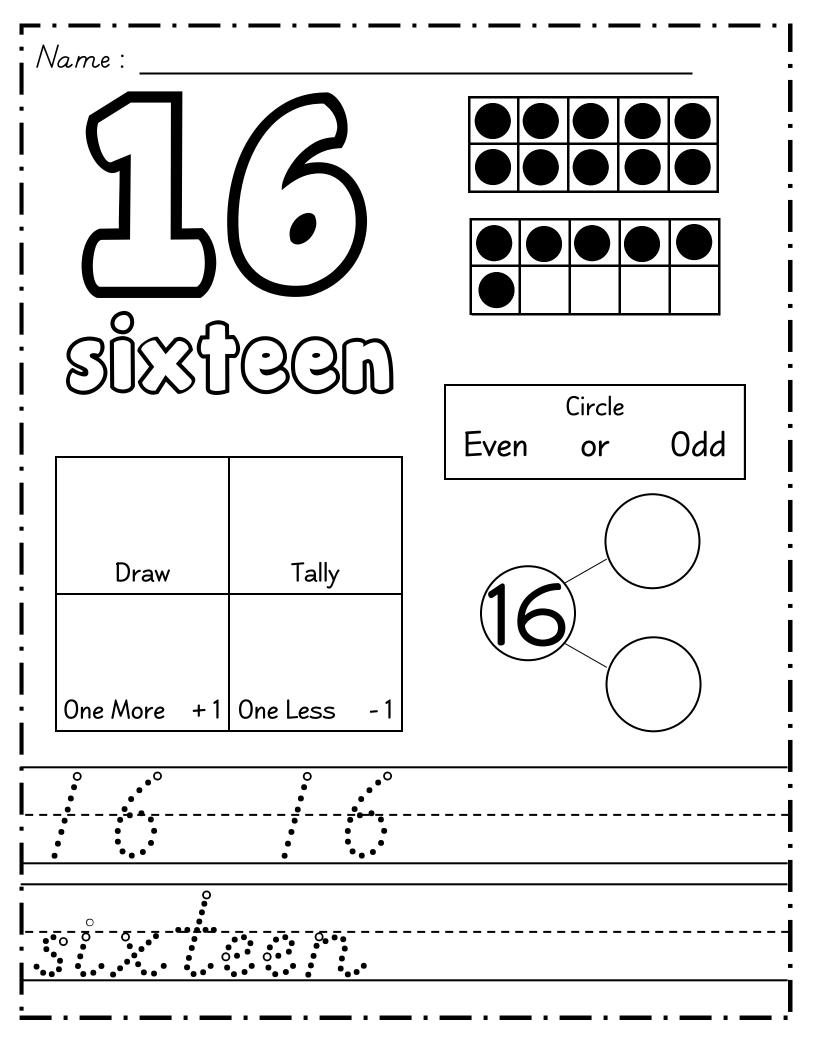

|              | ame :       |                                                                                             |                       |  |  |
|--------------|-------------|---------------------------------------------------------------------------------------------|-----------------------|--|--|
|              |             | S<br>S<br>S<br>S<br>S<br>S<br>S<br>S<br>S<br>S<br>S<br>S<br>S<br>S<br>S<br>S<br>S<br>S<br>S |                       |  |  |
| (<br>   <br> | 303         | VQG                                                                                         | Circle<br>Even or Odd |  |  |
|              | Draw        | Tally                                                                                       |                       |  |  |
| !  <br>!     | One More +1 | One Less - 1                                                                                |                       |  |  |
| <br><br>     |             |                                                                                             |                       |  |  |
| <br>         | 00/01       |                                                                                             |                       |  |  |