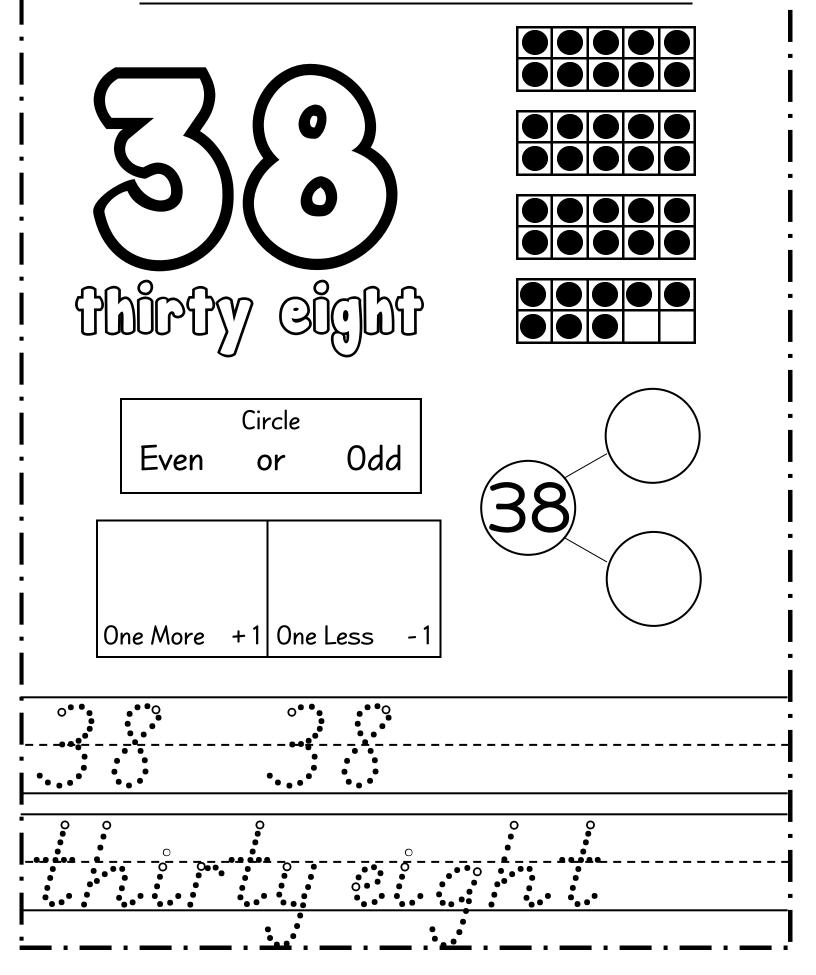

|                             |
|             | •             |                             |
|             | •             |                             |
|             | · · _ · _ · _ | - · _ · _ · _ · _ · _ · _ · |



| Name :                      |                       |                       |
|-----------------------------|-----------------------|-----------------------|
|                             |                       | Circle<br>Even or Odd |
| Draw<br>Draw<br>One More +1 | Tally<br>One Less - 1 | 9                     |
|                             |                       |                       |











| $\mathcal{N}$ | ame |  |
|---------------|-----|--|
|               |     |  |





















Name :











Name :







Name :









Name :













Name :



Name :







Name :





Name :











Name :



Name :



Name :



Name :



Name :





Name :











Name :



Name :



Name :





Name :





Name :













Name :



Name :







Name :



















Name :





Name :





Name :





Name :















Name :





Name :



Name :



Name :









## thanks!



## Mizamiy