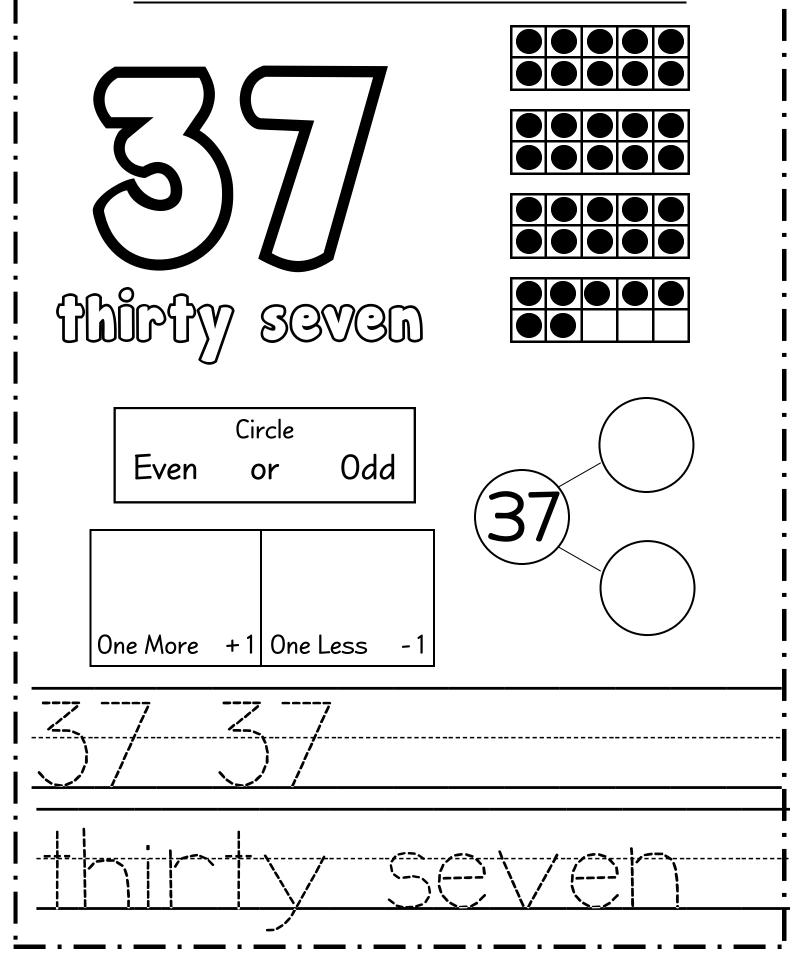

| $\sim$ | Name :      |              |  |                |                  |          |
|--------|-------------|--------------|--|----------------|------------------|----------|
| •      |             |              |  |                |                  |          |
|        |             |              |  |                |                  |          |
|        |             |              |  |                |                  |          |
| 1      |             |              |  |                |                  |          |
|        | S(:){V      | 79G          |  |                | Circle           |          |
|        |             |              |  | Even           | Circle<br>or     | Odd      |
|        |             |              |  |                | $\left( \right)$ |          |
|        | Draw        | Tally        |  | $\overline{7}$ |                  |          |
|        |             |              |  |                | $\sum$           | $\frown$ |
|        | One More +1 | One Less - 1 |  |                |                  |          |
|        | 7           | 7            |  |                |                  |          |
| <br> / | //          | /            |  |                |                  |          |
|        |             |              |  |                |                  |          |
|        |             |              |  |                |                  |          |
|        |             |              |  |                |                  |          |