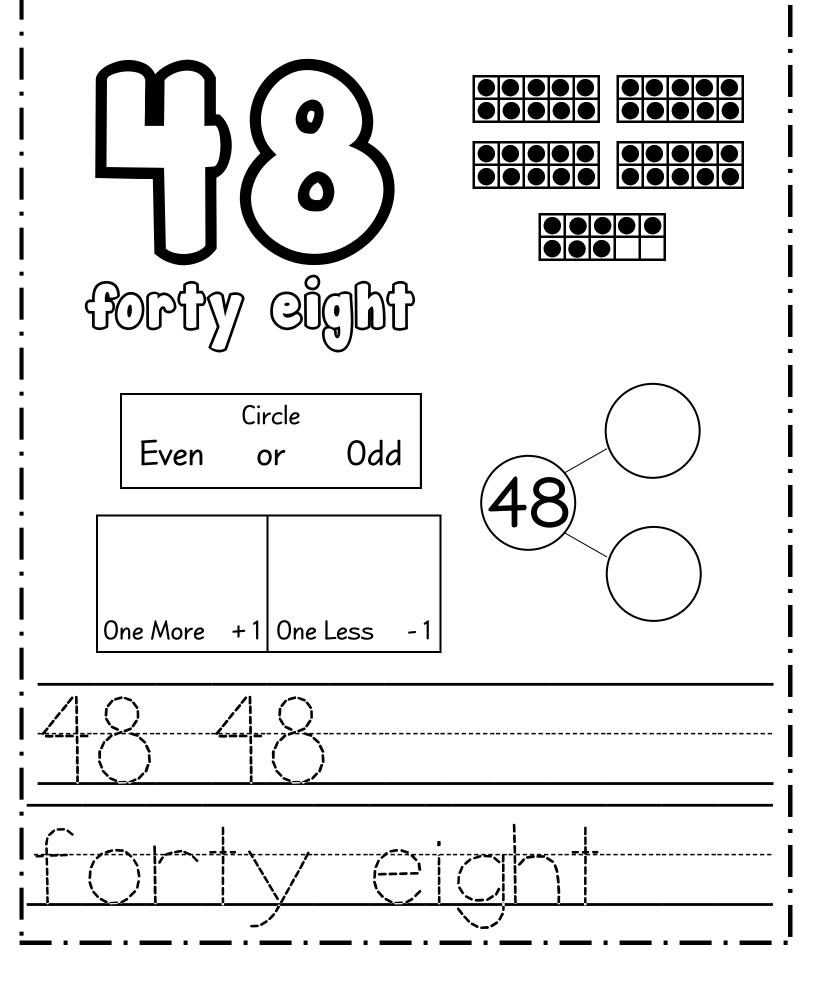

| Name :      |               |                             |
|-------------|---------------|-----------------------------|
|             | .7            |                             |
|             |               |                             |
| ¦ L         | J             |                             |
| RON         | 79G           |                             |
|             |               | Circle<br>Even or Odd       |
|             |               |                             |
| Draw        | Tally         | 7                           |
|             |               |                             |
| One More +1 | One Less - 1  |                             |
|             | 0             |                             |
|             | •             |                             |
|             | •             |                             |
|             | · · _ · _ · _ | - · _ · _ · _ · _ · _ · _ · |