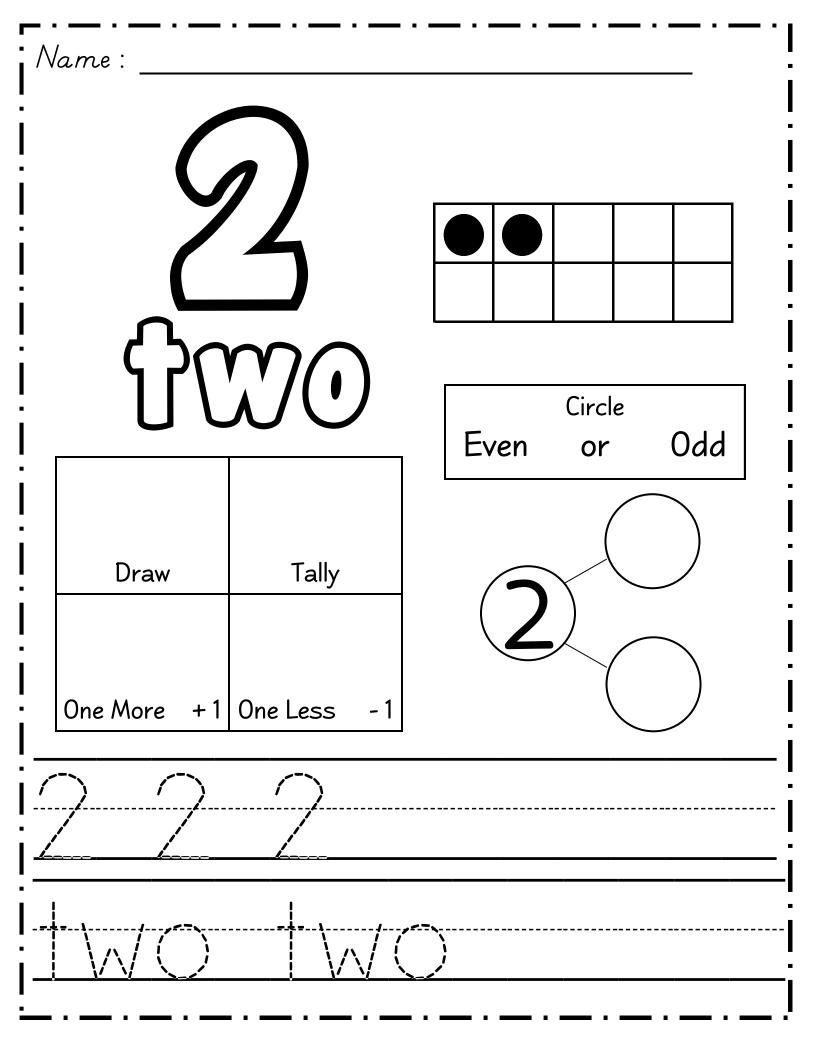

| Name :     |                |      |                     |               |
|------------|----------------|------|---------------------|---------------|
|            |                |      |                     |               |
| !          |                |      |                     |               |
|            | U              |      |                     |               |
|            | $\sim$         |      |                     |               |
|            | $\mathbb{G}$   | Even | Circle<br><b>or</b> | Odd           |
|            |                |      |                     | $\overline{}$ |
| Draw       | Tally          |      | $\gamma$            |               |
|            |                |      |                     | $\frown$      |
| One More + | 1 One Less - 1 |      |                     |               |
|            |                |      |                     |               |
| i          |                |      |                     |               |
|            |                |      |                     |               |
|            |                |      |                     |               |