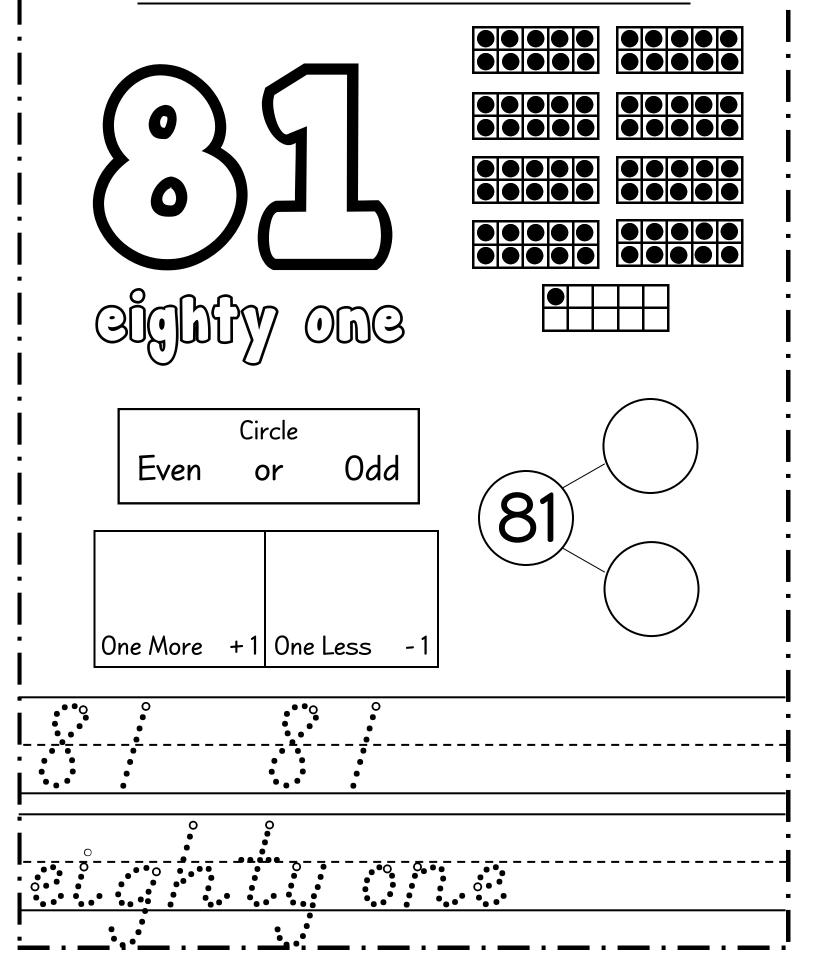

|                       |                       |
|-----------------------------|-----------------------|-----------------------|
|                             |                       | Circle<br>Even or Odd |
| Draw<br>Draw<br>One More +1 | Tally<br>One Less - 1 | 9                     |
|                             |                       |                       |











| $\mathcal{N}$ | ame |  |
|---------------|-----|--|
|               |     |  |





















Name :











Name :







Name :









Name :













Name :



Name :







Name :





Name :











Name :



Name :



Name :



Name :



Name :





Name :











Name :



Name :



Name :





Name :





Name :













Name :



Name :







Name :



















Name :





Name :





Name :





Name :















Name :





Name :



Name :



Name :









## thanks!



## Mizamiy