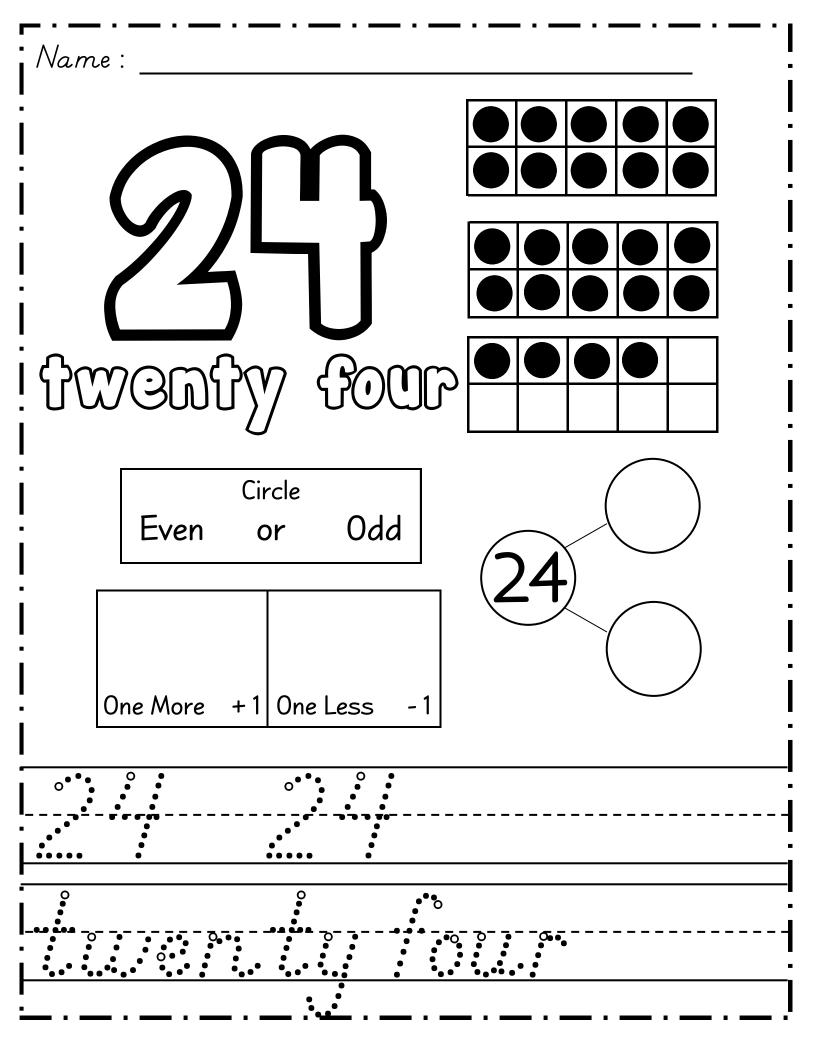

- 1  |                             |
|             | 0             |                             |
|             | •             |                             |
|             | •             |                             |
|             | · · _ · _ · _ | - · _ · _ · _ · _ · _ · _ · |



| Name :                      |                       |                       |
|-----------------------------|-----------------------|-----------------------|
|                             |                       | Circle<br>Even or Odd |
| Draw<br>Draw<br>One More +1 | Tally<br>One Less - 1 | 9                     |
|                             |                       |                       |











| $\mathcal{N}$ | ame |  |
|---------------|-----|--|
|               |     |  |





















Name :











Name :







Name :









Name :













Name :



Name :







Name :





Name :











Name :



Name :



Name :



Name :



Name :





Name :











Name :



Name :



Name :





Name :





Name :













Name :



Name :







Name :



















Name :





Name :





Name :





Name :















Name :





Name :



Name :



Name :









## thanks!



## Mizamiy