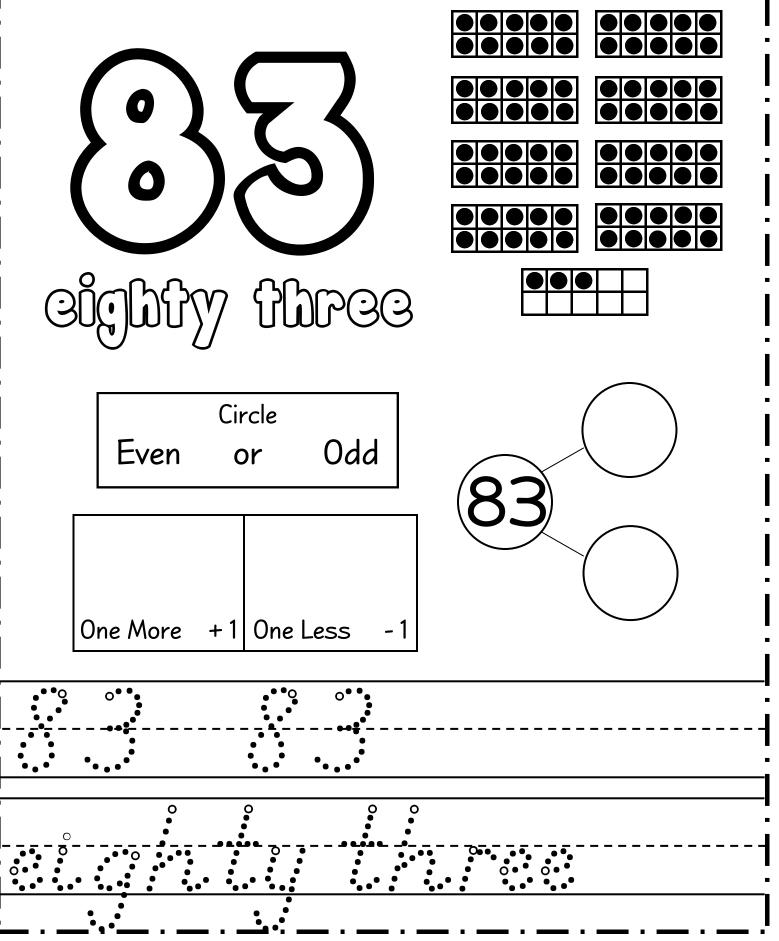

|                       |
|-----------------------------|-----------------------|-----------------------|
|                             |                       | Circle<br>Even or Odd |
| Draw<br>Draw<br>One More +1 | Tally<br>One Less - 1 | 9                     |
|                             |                       |                       |











| $\mathcal{N}$ | ame |  |
|---------------|-----|--|
|               |     |  |





















Name :











Name :







Name :









Name :













Name :



Name :







Name :





Name :











Name :



Name :



Name :



Name :



Name :





Name :











Name :



Name :



Name :





Name :





Name :













Name :



Name :







Name :



















Name :





Name :





Name :





Name :















Name :





Name :



Name :



Name :









## thanks!



## Mizamiy