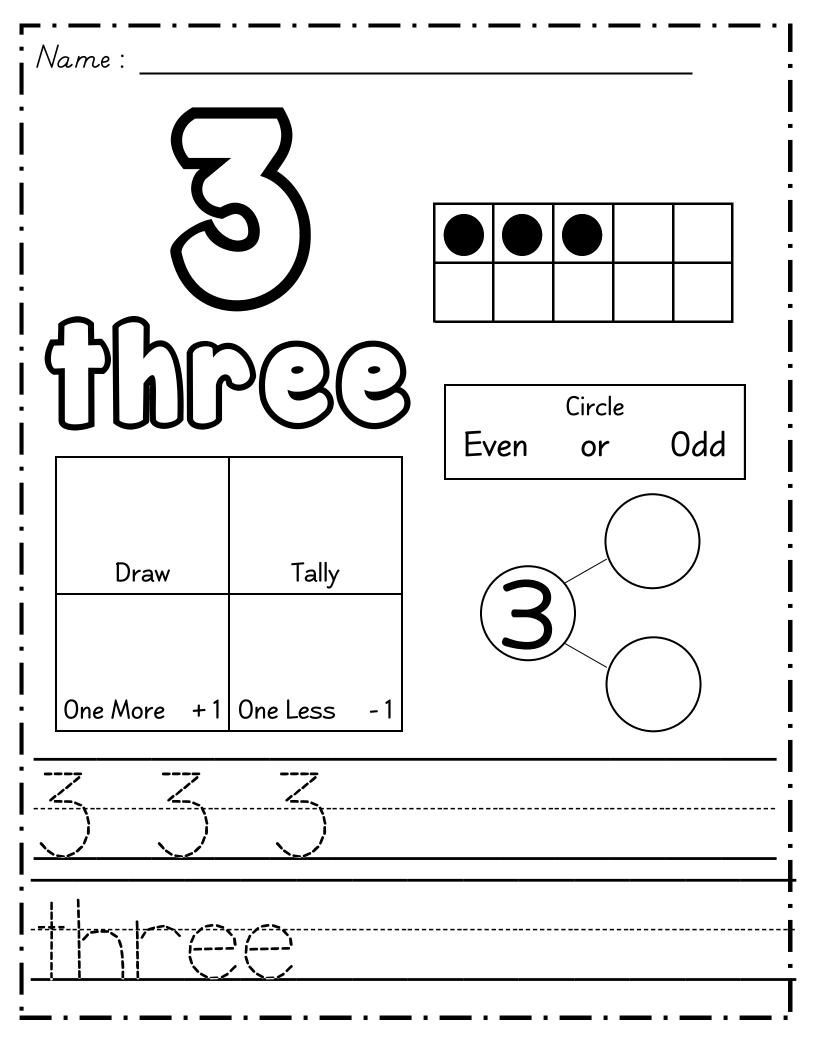

|              | ame :       |                                                                                             |                       |  |  |
|--------------|-------------|---------------------------------------------------------------------------------------------|-----------------------|--|--|
|              |             | S<br>S<br>S<br>S<br>S<br>S<br>S<br>S<br>S<br>S<br>S<br>S<br>S<br>S<br>S<br>S<br>S<br>S<br>S |                       |  |  |
| (<br>   <br> | 303         | VQG                                                                                         | Circle<br>Even or Odd |  |  |
|              | Draw        | Tally                                                                                       |                       |  |  |
| !  <br>!     | One More +1 | One Less - 1                                                                                |                       |  |  |
| <br><br>     |             |                                                                                             |                       |  |  |
| <br>         | 00/01       |                                                                                             |                       |  |  |