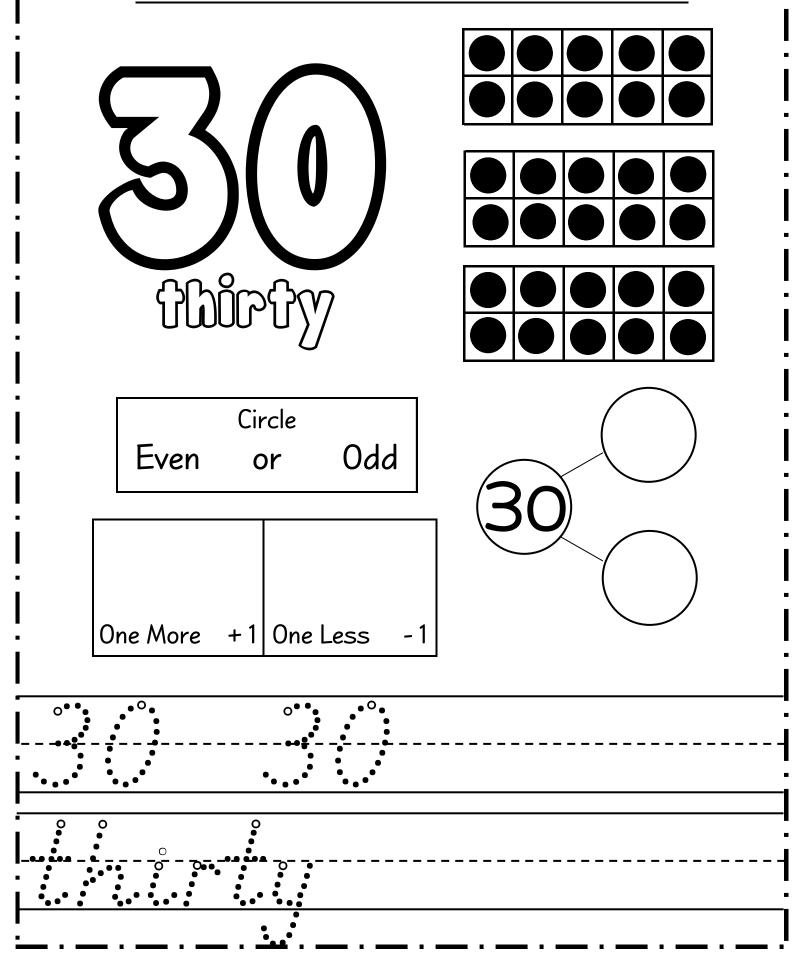

|
|             | 0             |                             |
|             | •             |                             |
|             | •             |                             |
|             | · · _ · _ · _ | - · _ · _ · _ · _ · _ · _ · |



| Name :                      |                       |                       |
|-----------------------------|-----------------------|-----------------------|
|                             |                       | Circle<br>Even or Odd |
| Draw<br>Draw<br>One More +1 | Tally<br>One Less - 1 | 9                     |
|                             |                       |                       |











| $\mathcal{N}$ | ame |  |
|---------------|-----|--|
|               |     |  |





















Name :











Name :







Name :









Name :













Name :



Name :







Name :





Name :











Name :



Name :



Name :



Name :



Name :





Name :











Name :



Name :



Name :





Name :





Name :













Name :



Name :







Name :



















Name :





Name :





Name :





Name :















Name :





Name :



Name :



Name :









## thanks!



## Mizamiy