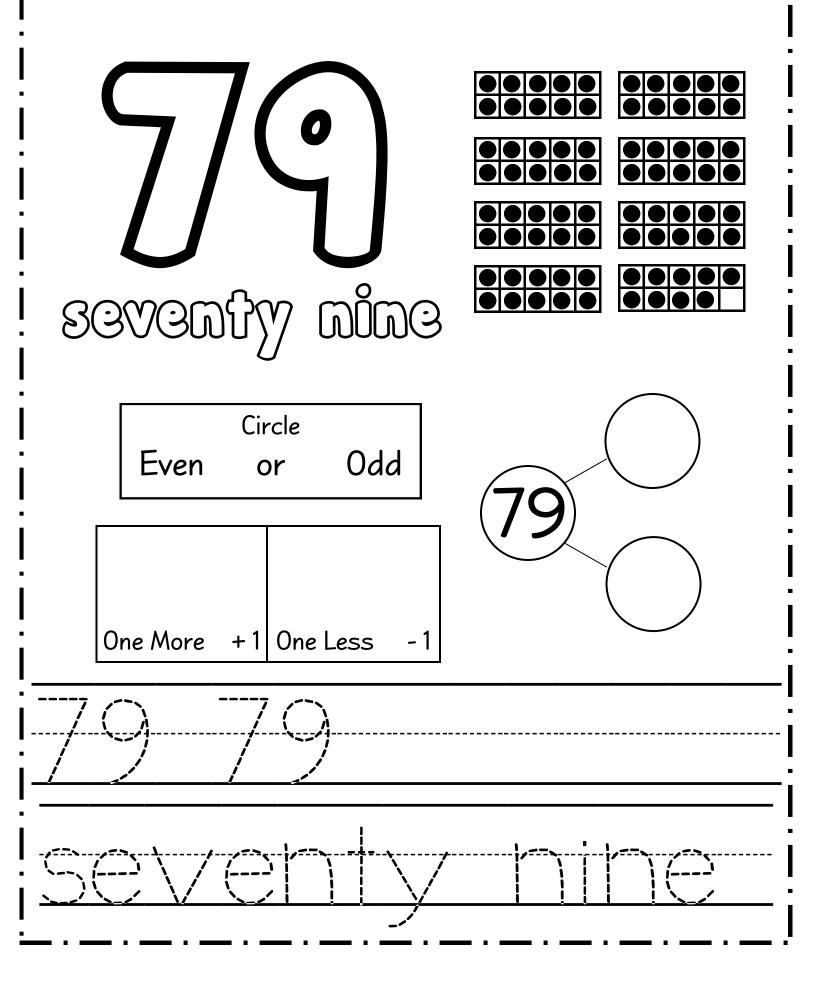

| $\sim$ | Name :      |              |  |                |                  |          |
|--------|-------------|--------------|--|----------------|------------------|----------|
| •      |             |              |  |                |                  |          |
|        |             |              |  |                |                  |          |
|        |             |              |  |                |                  |          |
| 1      |             |              |  |                |                  |          |
|        | S(:){V      | 79G          |  |                | Circle           |          |
|        |             |              |  | Even           | Circle<br>or     | Odd      |
|        |             |              |  |                | $\left( \right)$ |          |
|        | Draw        | Tally        |  | $\overline{7}$ |                  |          |
|        |             |              |  |                | $\sum$           | $\frown$ |
|        | One More +1 | One Less - 1 |  |                |                  |          |
|        | 7           | 7            |  |                |                  |          |
| <br> / | //          | /            |  |                |                  |          |
|        |             |              |  |                |                  |          |
|        |             |              |  |                |                  |          |
|        |             |              |  |                |                  |          |