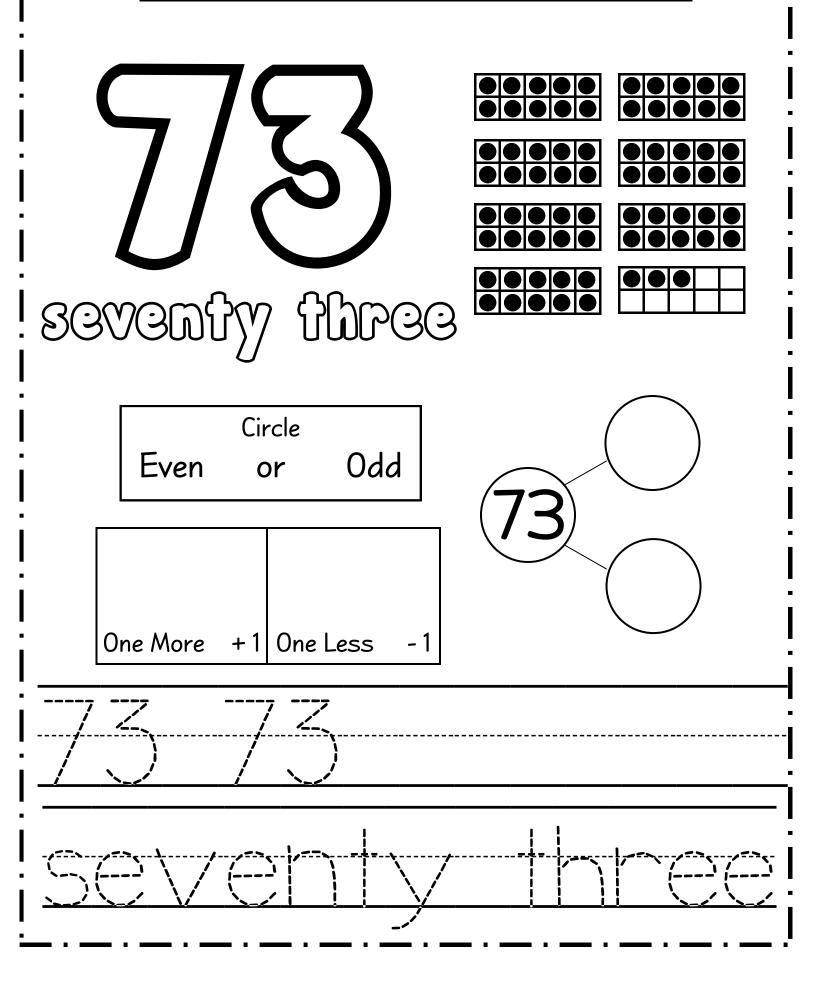

|              | ame :       |                                                                                             |                       |  |  |
|--------------|-------------|---------------------------------------------------------------------------------------------|-----------------------|--|--|
|              |             | S<br>S<br>S<br>S<br>S<br>S<br>S<br>S<br>S<br>S<br>S<br>S<br>S<br>S<br>S<br>S<br>S<br>S<br>S |                       |  |  |
| (<br>   <br> | 303         | VQG                                                                                         | Circle<br>Even or Odd |  |  |
|              | Draw        | Tally                                                                                       |                       |  |  |
| !  <br>!     | One More +1 | One Less - 1                                                                                |                       |  |  |
| <br><br>     |             |                                                                                             |                       |  |  |
| <br>         | 00/01       |                                                                                             |                       |  |  |