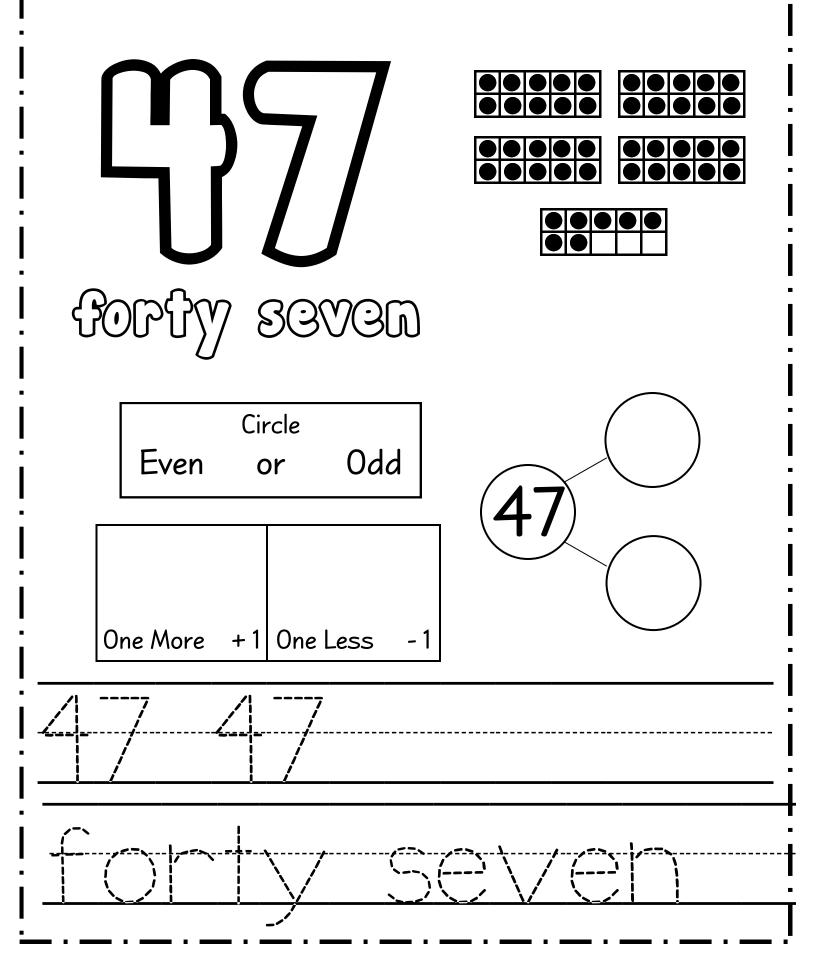

|              | ame :       |                                                                                             |                       |  |  |
|--------------|-------------|---------------------------------------------------------------------------------------------|-----------------------|--|--|
|              |             | S<br>S<br>S<br>S<br>S<br>S<br>S<br>S<br>S<br>S<br>S<br>S<br>S<br>S<br>S<br>S<br>S<br>S<br>S |                       |  |  |
| (<br>   <br> | 303         | VQG                                                                                         | Circle<br>Even or Odd |  |  |
|              | Draw        | Tally                                                                                       |                       |  |  |
| !  <br>!     | One More +1 | One Less - 1                                                                                |                       |  |  |
| <br><br>     |             |                                                                                             |                       |  |  |
| <br>         | 00/01       |                                                                                             |                       |  |  |