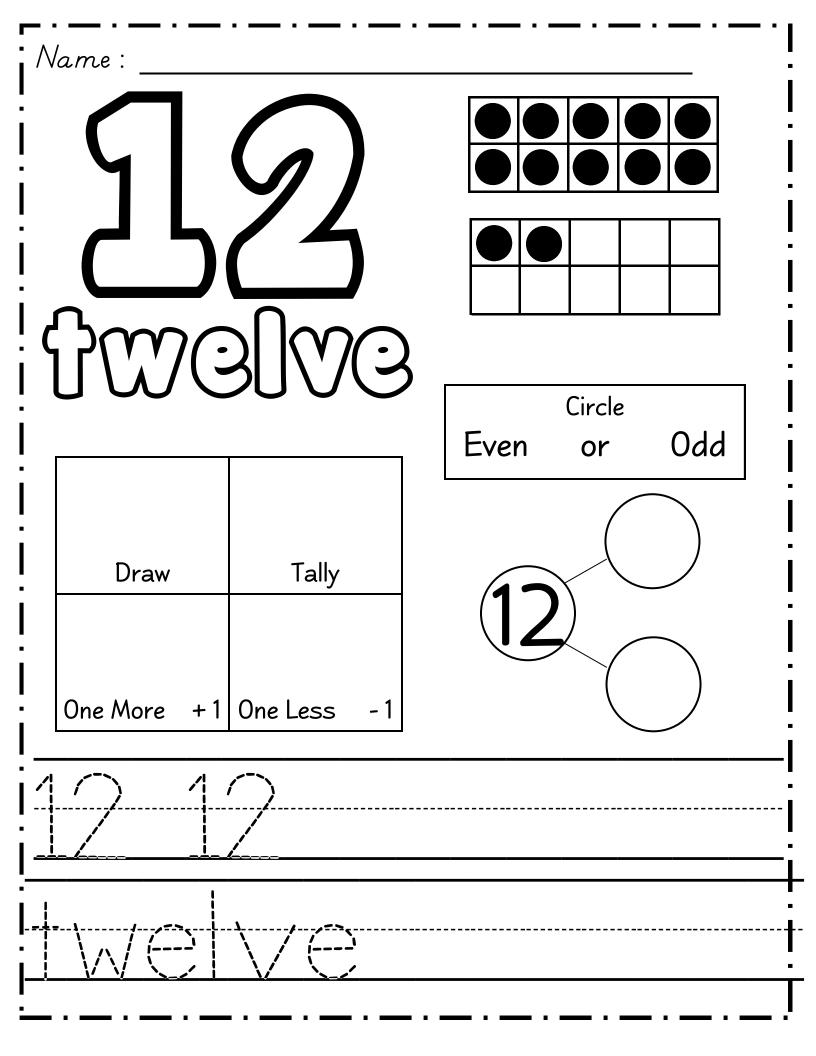

|  |  |
| (<br>   <br> | 303         | VQG                                                                                         | Circle<br>Even or Odd |  |  |
|              | Draw        | Tally                                                                                       |                       |  |  |
| !  <br>!     | One More +1 | One Less - 1                                                                                |                       |  |  |
| <br><br>     |             |                                                                                             |                       |  |  |
| <br>         | 00/01       |                                                                                             |                       |  |  |







































Name :











Name :







Name :









Name :













Name :



Name :







Name :





Name :











Name :



Name :



Name :



Name :



Name :



Name :



Name :











Name :



Name :



Name :





Name :





Name :













Name :



Name :







Name :

















Name :





Name :





Name :





Name :















Name :





Name :



Name :



Name :











| Name :                  |                                       |                                       |                                       |
|-------------------------|---------------------------------------|---------------------------------------|---------------------------------------|
|                         | Draw