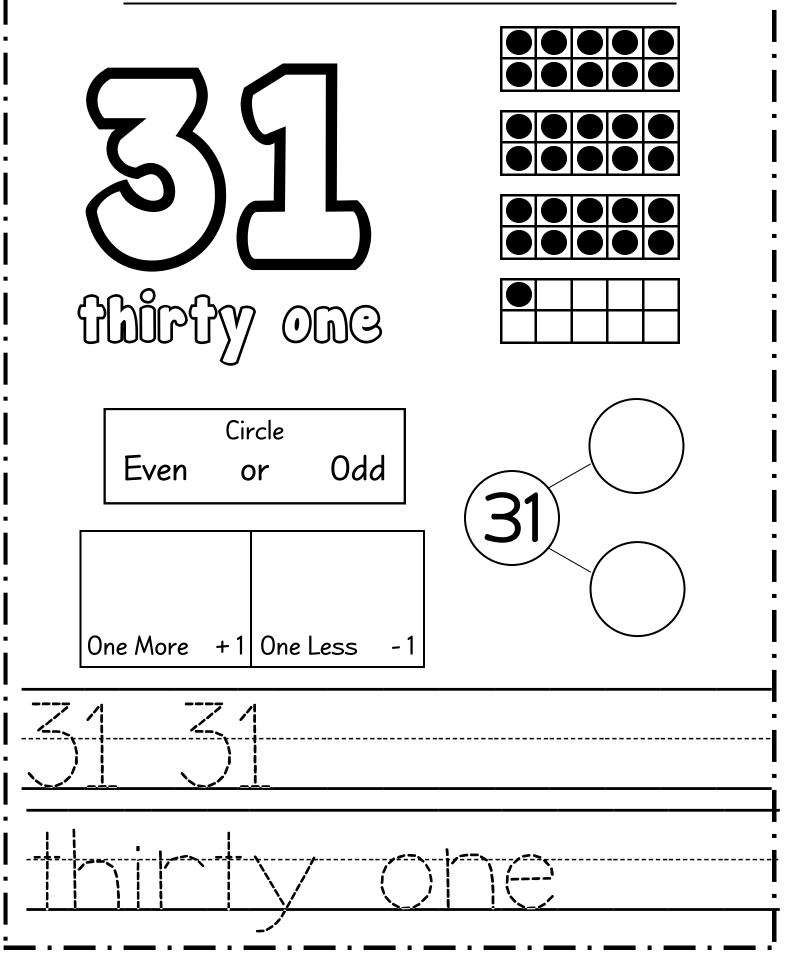

| Circle<br>Even or Odd |  |  |
|              | Draw        | Tally                                                                                       |                       |  |  |
| !  <br>!     | One More +1 | One Less - 1                                                                                |                       |  |  |
| <br><br>     |             |                                                                                             |                       |  |  |
| <br>         | 00/01       |                                                                                             |                       |  |  |







































Name :











Name :







Name :









Name :













Name :



Name :







Name :





Name :











Name :



Name :



Name :



Name :



Name :



Name :



Name :











Name :



Name :



Name :





Name :





Name :













Name :



Name :







Name :

















Name :





Name :





Name :





Name :















Name :





Name :



Name :



Name :











| Name :                  |                                       |                                       |                                       |
|-------------------------|---------------------------------------|---------------------------------------|---------------------------------------|
|                         | Draw                                  | Tally                                 |