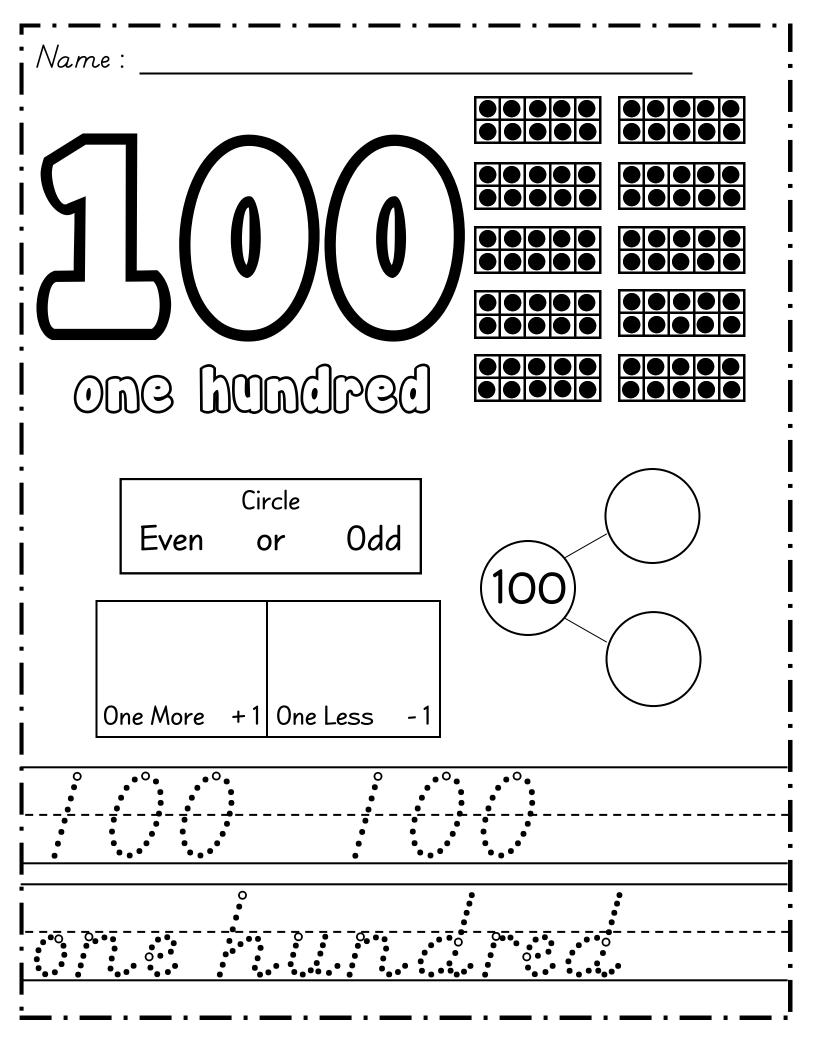

-----------|-----------------------|
|                             |                       | Circle<br>Even or Odd |
| Draw<br>Draw<br>One More +1 | Tally<br>One Less - 1 | 9                     |
|                             |                       |                       |











| $\mathcal{N}$ | ame |  |
|---------------|-----|--|
|               |     |  |





















Name :











Name :







Name :









Name :













Name :



Name :







Name :





Name :











Name :



Name :



Name :



Name :



Name :





Name :











Name :



Name :



Name :





Name :





Name :













Name :



Name :







Name :



















Name :





Name :





Name :





Name :















Name :





Name :



Name :



Name :









## thanks!



## Mizamiy