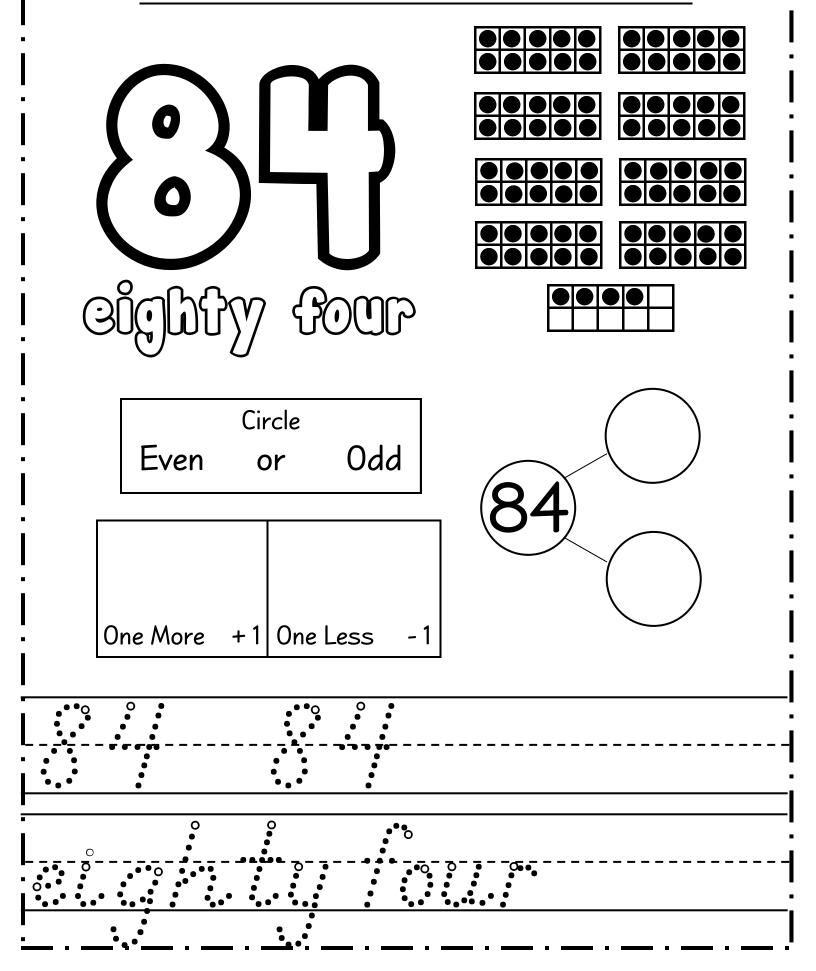

|                       |
|-----------------------------|-----------------------|-----------------------|
|                             |                       | Circle<br>Even or Odd |
| Draw<br>Draw<br>One More +1 | Tally<br>One Less - 1 | 9                     |
|                             |                       |                       |











| $\mathcal{N}$ | ame |  |
|---------------|-----|--|
|               |     |  |





















Name :











Name :







Name :









Name :













Name :



Name :







Name :





Name :











Name :



Name :



Name :



Name :



Name :





Name :











Name :



Name :



Name :





Name :





Name :













Name :



Name :







Name :



















Name :





Name :





Name :





Name :















Name :





Name :



Name :



Name :









## thanks!



## Mizamiy