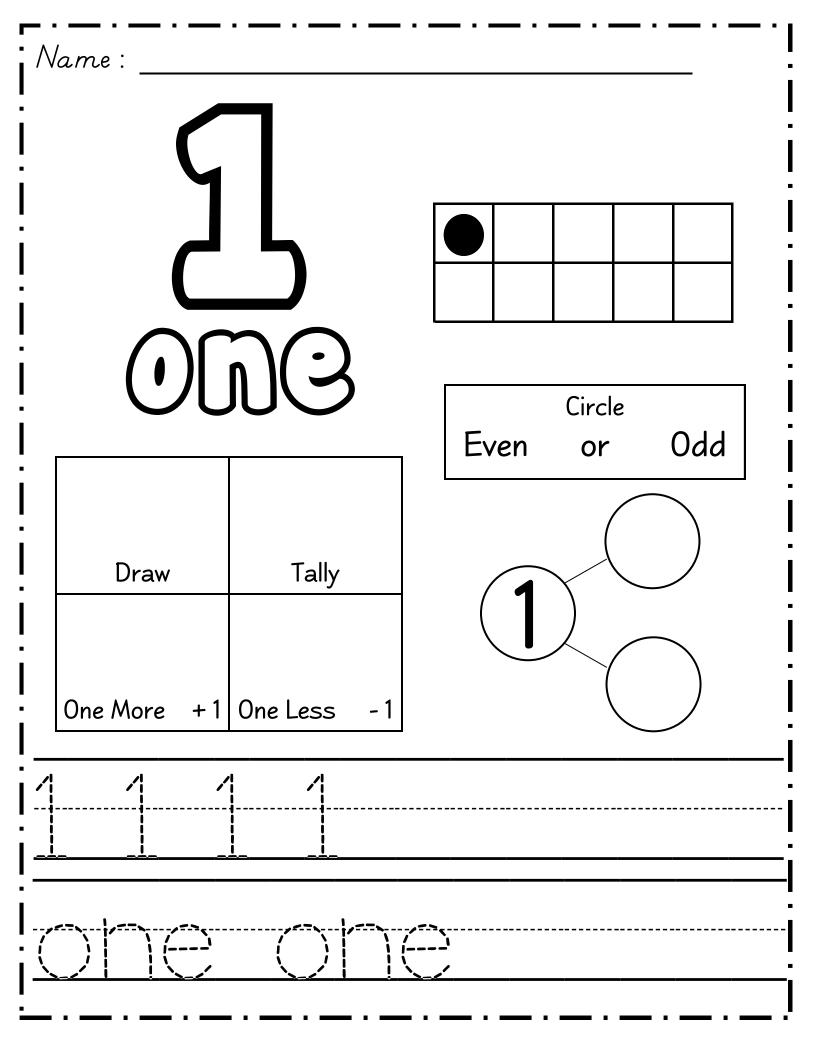

| $\sim$ | Name :      |              |  |                |                  |          |
|--------|-------------|--------------|--|----------------|------------------|----------|
| •      |             |              |  |                |                  |          |
|        |             |              |  |                |                  |          |
|        |             |              |  |                |                  |          |
| 1      |             |              |  |                |                  |          |
|        | S(:){V      | 79G          |  |                | Circle           |          |
|        |             |              |  | Even           | Circle<br>or     | Odd      |
|        |             |              |  |                | $\left( \right)$ |          |
|        | Draw        | Tally        |  | $\overline{7}$ |                  |          |
|        |             |              |  |                | $\sum$           | $\frown$ |
|        | One More +1 | One Less - 1 |  |                |                  |          |
|        | 7           | 7            |  |                |                  |          |
| <br> / | //          | /            |  |                |                  |          |
|        |             |              |  |                |                  |          |
|        |             |              |  |                |                  |          |
|        |             |              |  |                |                  |          |