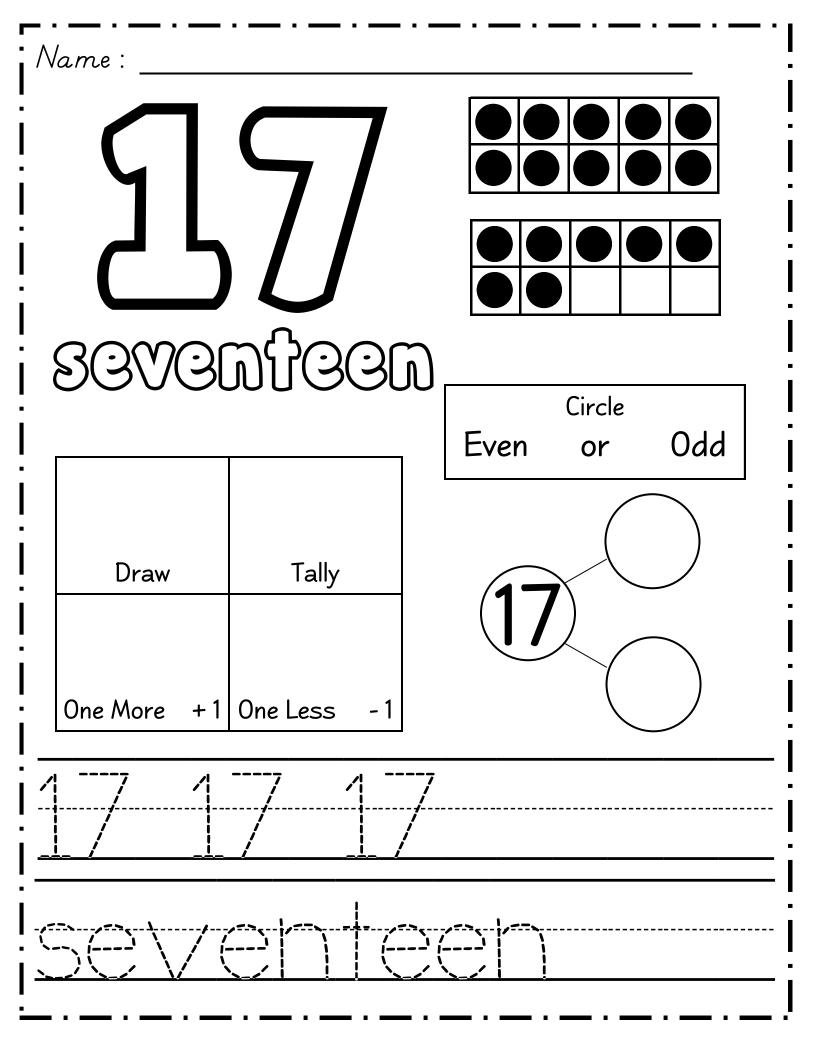

| Name :     |                |      |                     |               |
|------------|----------------|------|---------------------|---------------|
|            |                |      |                     |               |
| !          |                |      |                     |               |
|            | U              |      |                     |               |
|            | $\sim$         |      |                     |               |
|            | $\mathbb{G}$   | Even | Circle<br><b>or</b> | Odd           |
|            |                |      |                     | $\overline{}$ |
| Draw       | Tally          |      | $\gamma$            |               |
|            |                |      |                     | $\frown$      |
| One More + | 1 One Less - 1 |      |                     |               |
|            |                |      |                     |               |
| i          |                |      |                     |               |
|            |                |      |                     |               |
|            |                |      |                     |               |