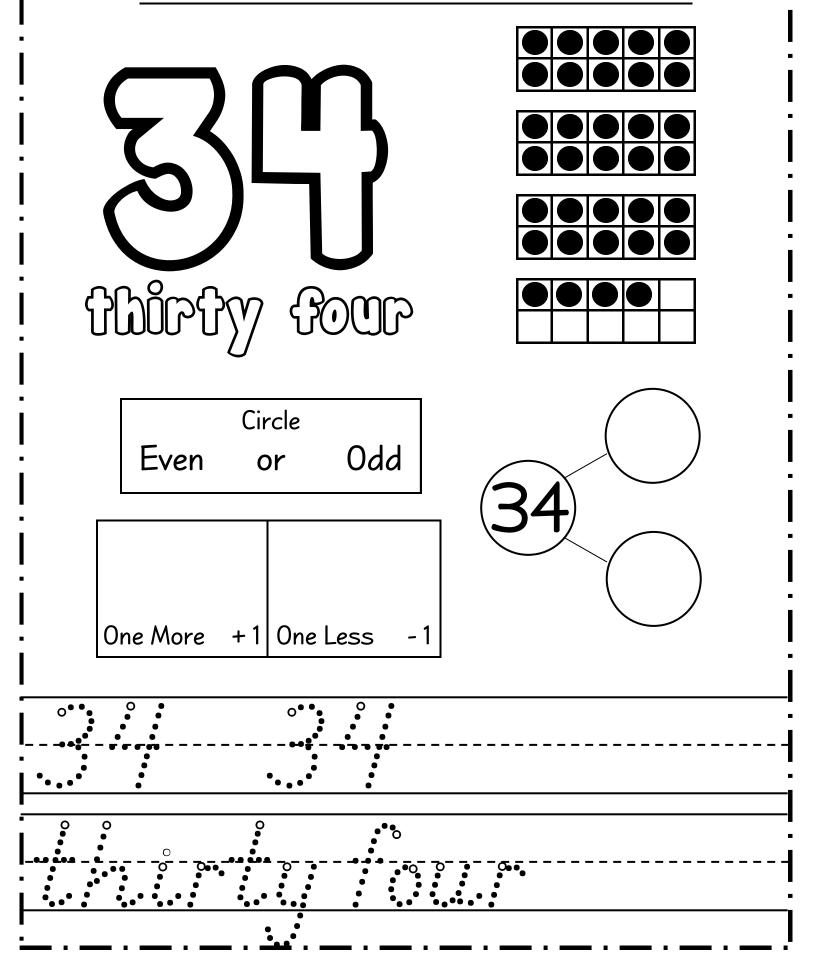

| 0             |                             |
|             | •             |                             |
|             | •             |                             |
|             | · · _ · _ · _ | - · _ · _ · _ · _ · _ · _ · |



| Name :                      |                       |                       |
|-----------------------------|-----------------------|-----------------------|
|                             |                       | Circle<br>Even or Odd |
| Draw<br>Draw<br>One More +1 | Tally<br>One Less - 1 | 9                     |
|                             |                       |                       |











| $\mathcal{N}$ | ame |  |
|---------------|-----|--|
|               |     |  |





















Name :











Name :







Name :









Name :













Name :



Name :







Name :





Name :











Name :



Name :



Name :



Name :



Name :





Name :











Name :



Name :



Name :





Name :





Name :













Name :



Name :







Name :



















Name :





Name :





Name :





Name :















Name :





Name :



Name :



Name :









## thanks!



## Mizamiy