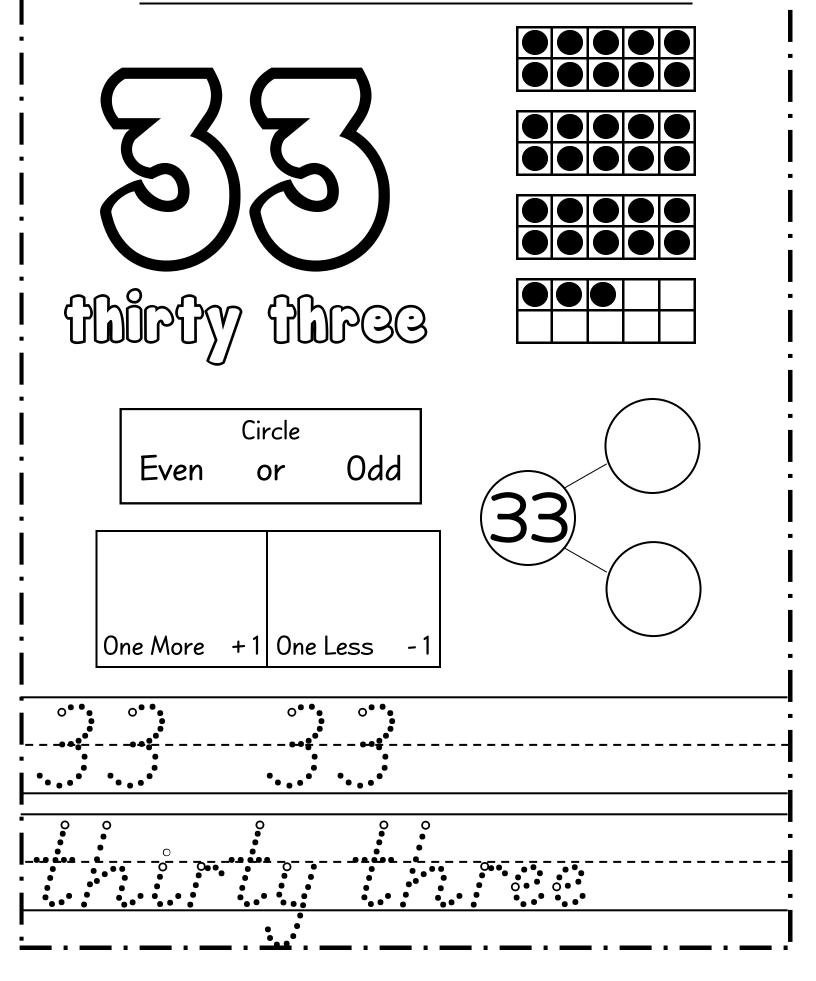

| 0             |                             |
|             | •             |                             |
|             | •             |                             |
|             | · · _ · _ · _ | - · _ · _ · _ · _ · _ · _ · |



| Name :                      |                       |                       |
|-----------------------------|-----------------------|-----------------------|
|                             |                       | Circle<br>Even or Odd |
| Draw<br>Draw<br>One More +1 | Tally<br>One Less - 1 | 9                     |
|                             |                       |                       |











| $\mathcal{N}$ | ame |  |
|---------------|-----|--|
|               |     |  |





















Name :











Name :







Name :









Name :













Name :



Name :







Name :





Name :











Name :



Name :



Name :



Name :



Name :





Name :











Name :



Name :



Name :





Name :





Name :













Name :



Name :







Name :



















Name :





Name :





Name :





Name :















Name :





Name :



Name :



Name :









## thanks!



## Mizamiy