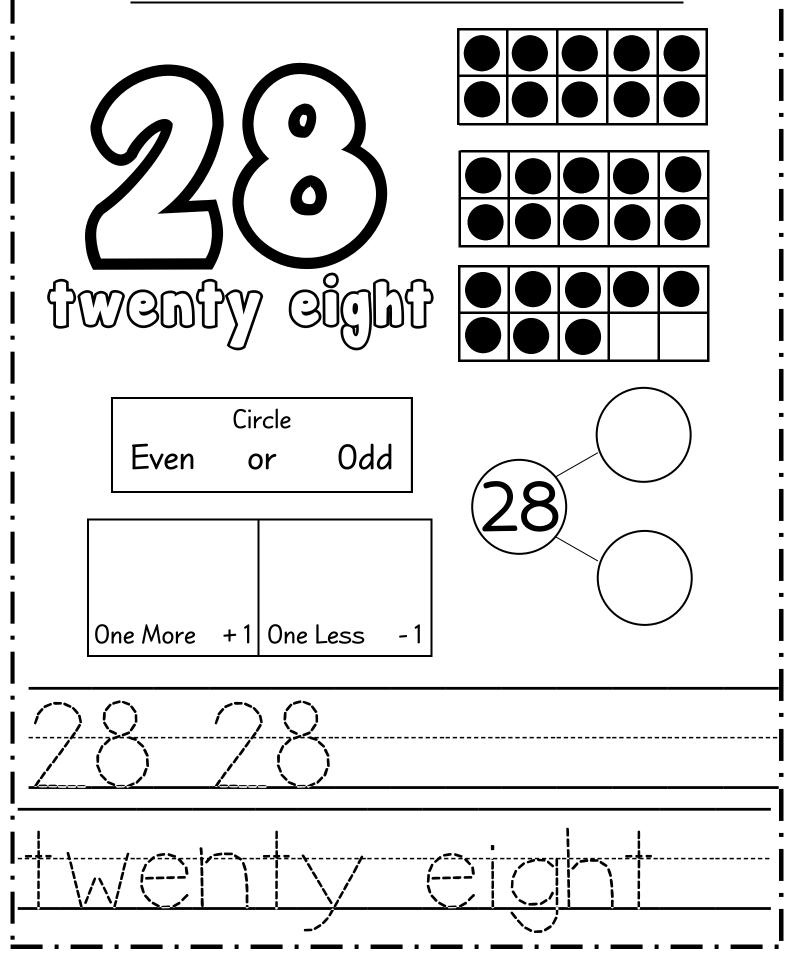

VQG                                                                                         | Circle<br>Even or Odd |  |  |
|              | Draw        | Tally                                                                                       |                       |  |  |
| !  <br>!     | One More +1 | One Less - 1                                                                                |                       |  |  |
| <br><br>     |             |                                                                                             |                       |  |  |
| <br>         | 00/01       |                                                                                             |                       |  |  |







































Name :











Name :







Name :









Name :













Name :



Name :







Name :





Name :











Name :



Name :



Name :



Name :



Name :



Name :



Name :











Name :



Name :



Name :





Name :





Name :













Name :



Name :







Name :

















Name :





Name :





Name :





Name :















Name :





Name :



Name :



Name :











| Name :                  |                                       |                                       |                                       |
|-------------------------|---------------------------------------|---------------------------------------|---------------------------------------|
|                         | Draw                                  | Tally