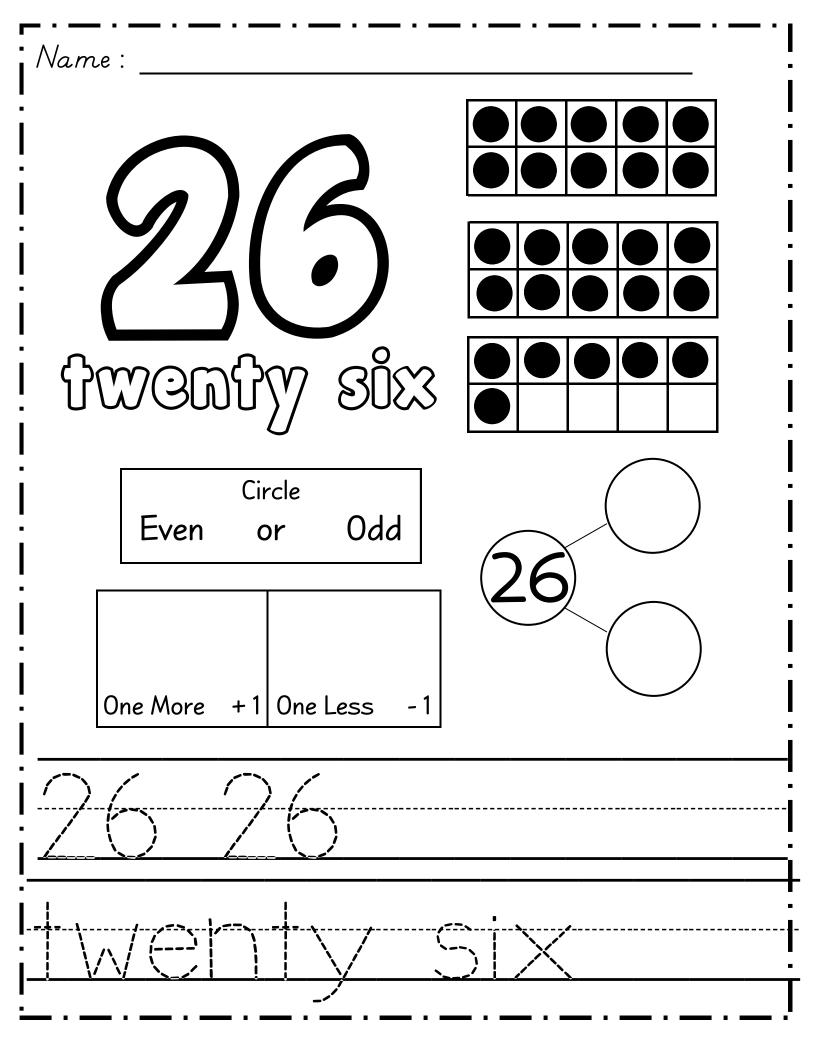

| VQG                                                                                         | Circle<br>Even or Odd |  |  |
|              | Draw        | Tally                                                                                       |                       |  |  |
| !  <br>!     | One More +1 | One Less - 1                                                                                |                       |  |  |
| <br><br>     |             |                                                                                             |                       |  |  |
| <br>         | 00/01       |                                                                                             |                       |  |  |







































Name :











Name :







Name :









Name :













Name :



Name :







Name :





Name :











Name :



Name :



Name :



Name :



Name :



Name :



Name :











Name :



Name :



Name :





Name :





Name :













Name :



Name :







Name :

















Name :





Name :





Name :





Name :















Name :





Name :



Name :



Name :











| Name :                  |                                       |                                       |                                       |
|-------------------------|---------------------------------------|---------------------------------------|---------------------------------------|
|                         | Draw                                  | Tally