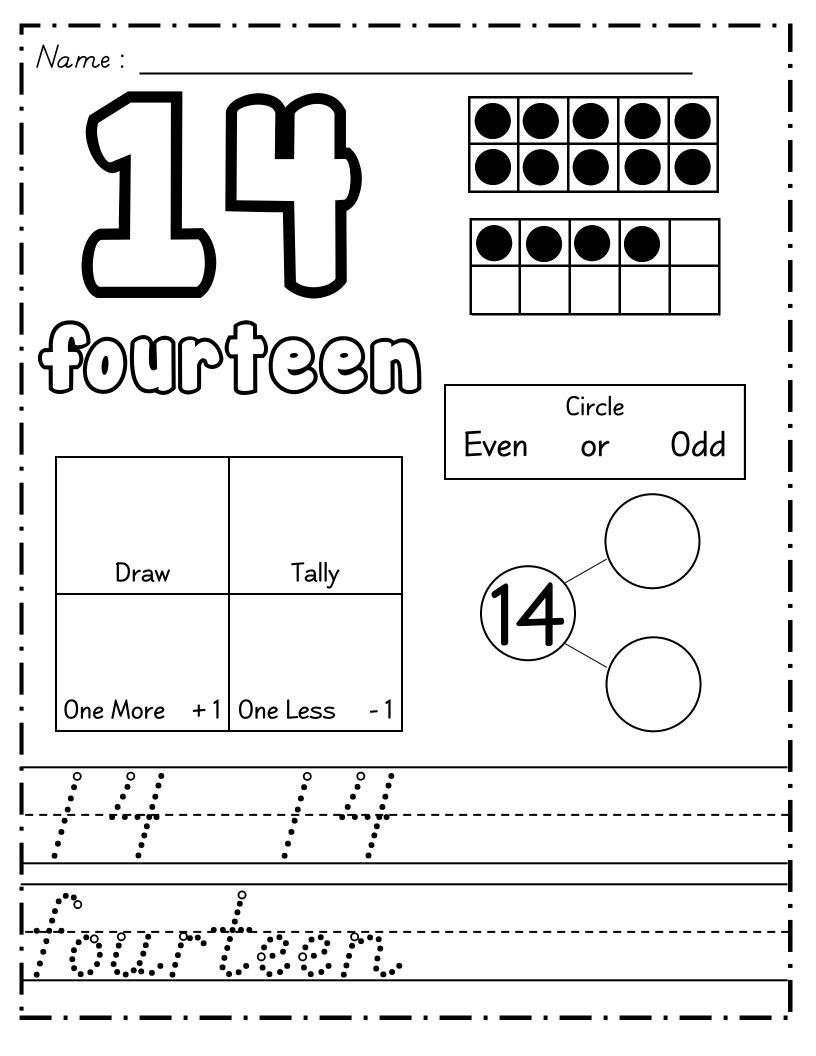

| $\sim$ | Name :      |              |  |                |                  |          |
|--------|-------------|--------------|--|----------------|------------------|----------|
| •      |             |              |  |                |                  |          |
|        |             |              |  |                |                  |          |
|        |             |              |  |                |                  |          |
| 1      |             |              |  |                |                  |          |
|        | S(:){V      | 79G          |  |                | Circle           |          |
|        |             |              |  | Even           | Circle<br>or     | Odd      |
|        |             |              |  |                | $\left( \right)$ |          |
|        | Draw        | Tally        |  | $\overline{7}$ |                  |          |
|        |             |              |  |                | $\sum$           | $\frown$ |
|        | One More +1 | One Less - 1 |  |                |                  |          |
|        | 7           | 7            |  |                |                  |          |
| <br> / | //          | /            |  |                |                  |          |
|        |             |              |  |                |                  |          |
|        |             |              |  |                |                  |          |
|        |             |              |  |                |                  |          |