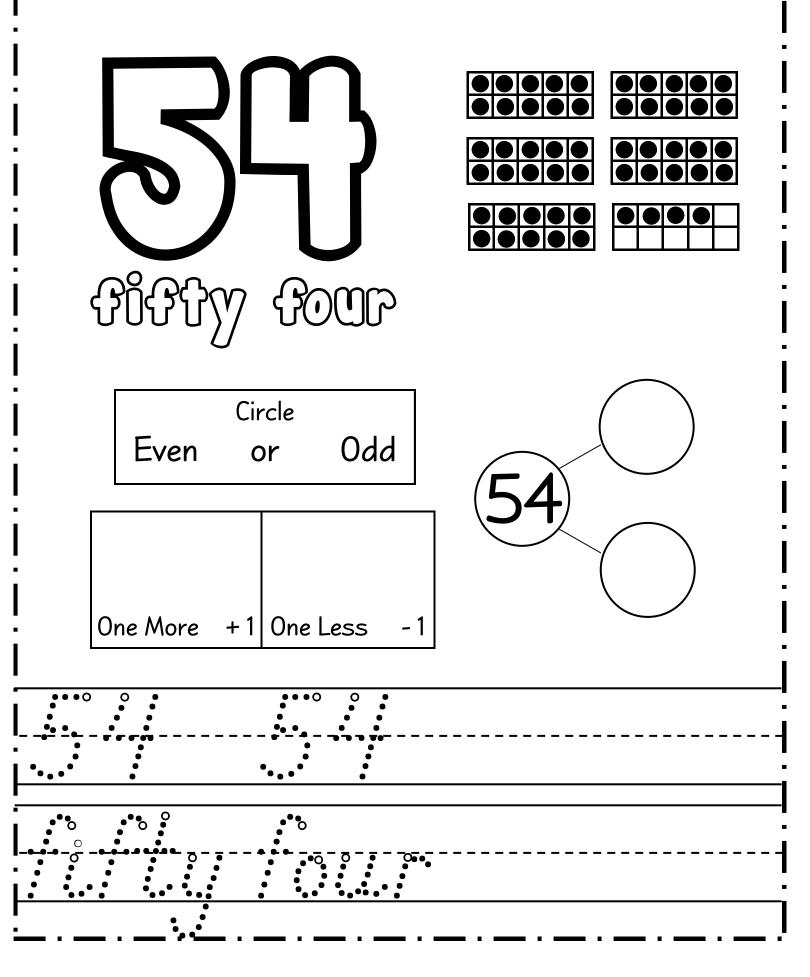

|             | •             |                             |
|             | · · _ · _ · _ | - · _ · _ · _ · _ · _ · _ · |



| Name :                      |                       |                       |
|-----------------------------|-----------------------|-----------------------|
|                             |                       | Circle<br>Even or Odd |
| Draw<br>Draw<br>One More +1 | Tally<br>One Less - 1 | 9                     |
|                             |                       |                       |











| $\mathcal{N}$ | ame |  |
|---------------|-----|--|
|               |     |  |





















Name :











Name :







Name :









Name :













Name :



Name :







Name :





Name :











Name :



Name :



Name :



Name :



Name :





Name :











Name :



Name :



Name :





Name :





Name :













Name :



Name :







Name :



















Name :





Name :





Name :





Name :















Name :





Name :



Name :



Name :









## thanks!



## Mizamiy