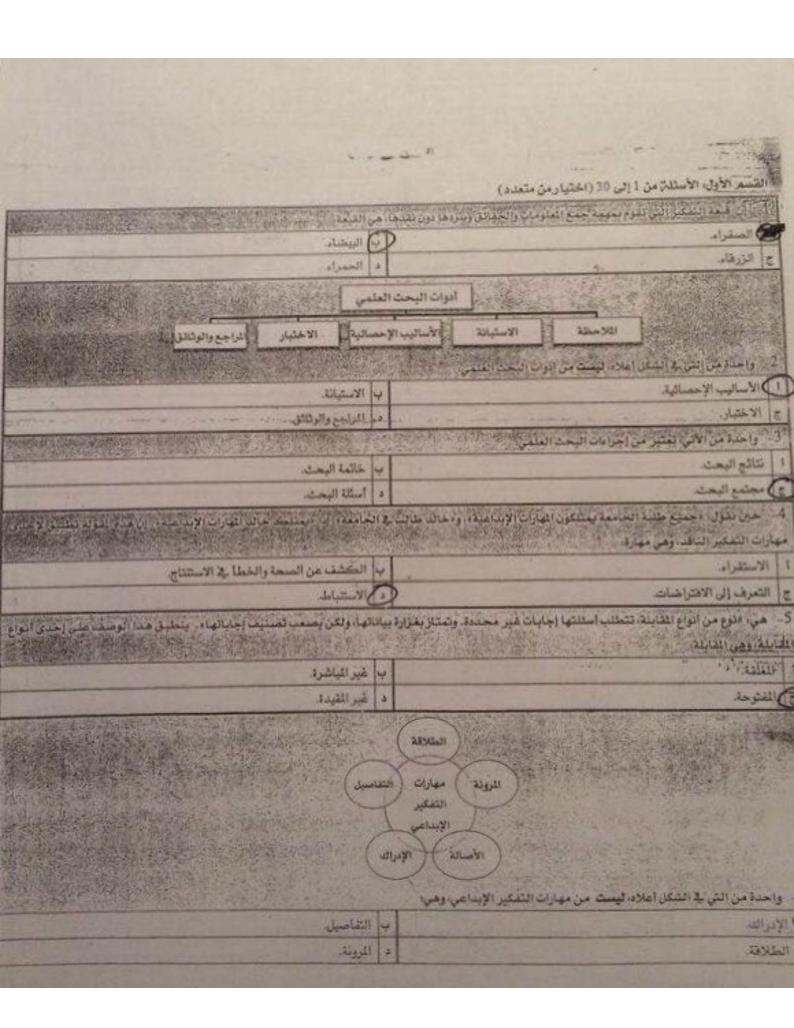

## أنموذج (2)

القسم الأول: أجب عن الأسئلة من 1 إلى 30 باختيارك بديلاً واحداً (اختيار من متعدد) (30 درجة) 1- واحد من الأتى من مهارات التفكير الإبداعى: i التحليل. الحساسية للمشكلات ج الوضوح التقذية الراجعة. 2- في قبعات التفكير الست، فإن نوع التفكير المتفائل، يرمز له باللون، ا الأخضر الأحمر. ج الأصفر. من العادات الجيدة للاستذكار «التهوية الجيدة، والإضاءة الكافية». إن هذا ينطبق على إحدى الخصائص الفعالة للاستذكار، وهي: ا استخدام كل الإمكانات العقلية. ب التعلم مع الآخرين بفاعلية. ج الاعتقاد في إمكان التعلم. البيثة المناسبة للتعلم 4 قام أحد طلاب مقرر (140 نهج) بتطبيق خطوات رسم الخريطة النهنية لوضوعات وحدة التفكير، لكنه أخطأ في إحدى هذه الخطوات. واحدة من الأتي تمثّل تلك الخطوة الخاطئة؛ 1 عرض المعلومات باتجاه عقارب الساعة. ب رسم الخريطة الذهنية على ورقة بيضاء غير مسطرة. استخدام الألوان خلال الرسم. ج رسم الخريطة الذهنية على صفحتين. -5 «قدرة الفرد على تحديد المسلمات التي ينطلق منها الأخرون في أقوائهم وأفعائهم وكتاباتهم». هذا تعريف لإحدى مهارات التفكير الناقد، وهي: التعرف إلى الافتراضات. التمييز بين الحقائق والآراء. الكشف عن الصحة والخطأ في الاستنتاج. 6- في القراءة السريعة، فإن الإستراتيجية التي تقوم على فكرة مفادها «أن العينين تستطيعان التقاط الأشياء المحيطة بنقطة المركز بشكل أكبر مما نتخيله في العادة، هي إستراتيجية: ا ففزة الكنفر. ب توسيع مجال الرؤية. (3PAS) القراءة الذكية. 7- في «قبعات التفكير الست»، يرمز اللون الأزرق إلى: أ التفكير الموضوعي. ب التفكير الإبداعي. التفكير العاطفي. حين يطبق الإنسان في تفكيره مبدأ «الانتقال من الخاص إلى العام، ومن الجزء إلى الكل» فإنه يستخدم إحدى مهارات التفكير الناقد، وهي مهارة: أ الاستتباط. ب التمييز بين الحقائق والآراء. ج التعرف إلى الافتراضات. و- «هي أنسب أدوات البحث العلمي لدراسة السلوكيات والانفعالات». ينطبق هذا الوصف على: ا الملاحظة. ب المراجع والوثاثق ج المقابلة.