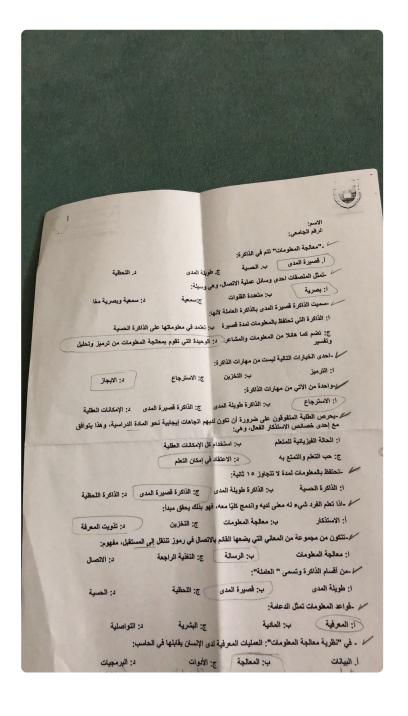

## أنموذج (2)

القسم الأول: أجب عن الأسئلة من 1 إلى 30 باختيارك بديلاً واحداً (اختيار من متعدد) (30 درجة) 1- واحد من الأتى من مهارات التفكير الإبداعى: i التحليل. الحساسية للمشكلات ج الوضوح التقذية الراجعة. 2- في قبعات التفكير الست، فإن نوع التفكير المتفائل، يرمز له باللون، ا الأخضر الأحمر. ج الأصفر. من العادات الجيدة للاستذكار «التهوية الجيدة، والإضاءة الكافية». إن هذا ينطبق على إحدى الخصائص الفعالة للاستذكار، وهي: ا استخدام كل الإمكانات العقلية. ب التعلم مع الآخرين بفاعلية. ج الاعتقاد في إمكان التعلم. البيثة المناسبة للتعلم 4 قام أحد طلاب مقرر (140 نهج) بتطبيق خطوات رسم الخريطة النهنية لوضوعات وحدة التفكير، لكنه أخطأ في إحدى هذه الخطوات. واحدة من الأتي تمثّل تلك الخطوة الخاطئة؛ 1 عرض المعلومات باتجاه عقارب الساعة. ب رسم الخريطة الذهنية على ورقة بيضاء غير مسطرة. استخدام الألوان خلال الرسم. ج رسم الخريطة الذهنية على صفحتين. -5 «قدرة الفرد على تحديد المسلمات التي ينطلق منها الأخرون في أقوائهم وأفعائهم وكتاباتهم». هذا تعريف لإحدى مهارات التفكير الناقد، وهي: التعرف إلى الافتراضات. التمييز بين الحقائق والآراء. الكشف عن الصحة والخطأ في الاستنتاج. 6- في القراءة السريعة، فإن الإستراتيجية التي تقوم على فكرة مفادها «أن العينين تستطيعان التقاط الأشياء المحيطة بنقطة المركز بشكل أكبر مما نتخيله في العادة، هي إستراتيجية: ا ففزة الكنفر. ب توسيع مجال الرؤية. (3PAS) القراءة الذكية. 7- في «قبعات التفكير الست»، يرمز اللون الأزرق إلى: أ التفكير الموضوعي. ب التفكير الإبداعي. التفكير العاطفي. حين يطبق الإنسان في تفكيره مبدأ «الانتقال من الخاص إلى العام، ومن الجزء إلى الكل» فإنه يستخدم إحدى مهارات التفكير الناقد، وهي مهارة: أ الاستتباط. ب التمييز بين الحقائق والآراء. ج التعرف إلى الافتراضات. و- «هي أنسب أدوات البحث العلمي لدراسة السلوكيات والانفعالات». ينطبق هذا الوصف على: ا الملاحظة. ب المراجع والوثاثق ج المقابلة.