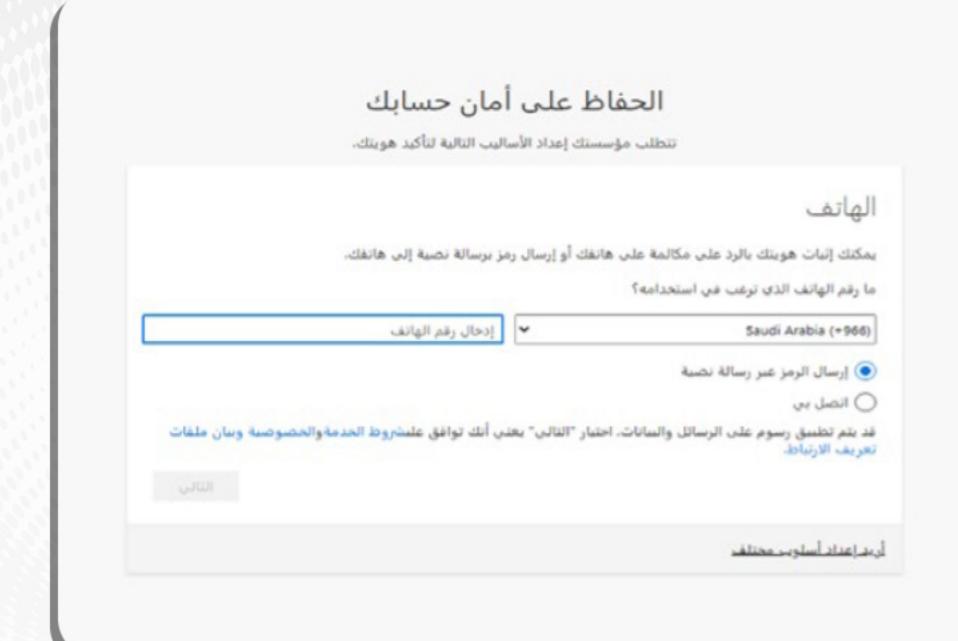

### كيفية التسجيل في التحقق الثنائي عبرالهاتف

حدد رمز الهاتف الدولي ثم أدخل رقم الهاتف الخاص بك وقم بتحديد طريقة إرسال لرمز عبر رسالة نصية أو اتصل بي ثم التالي