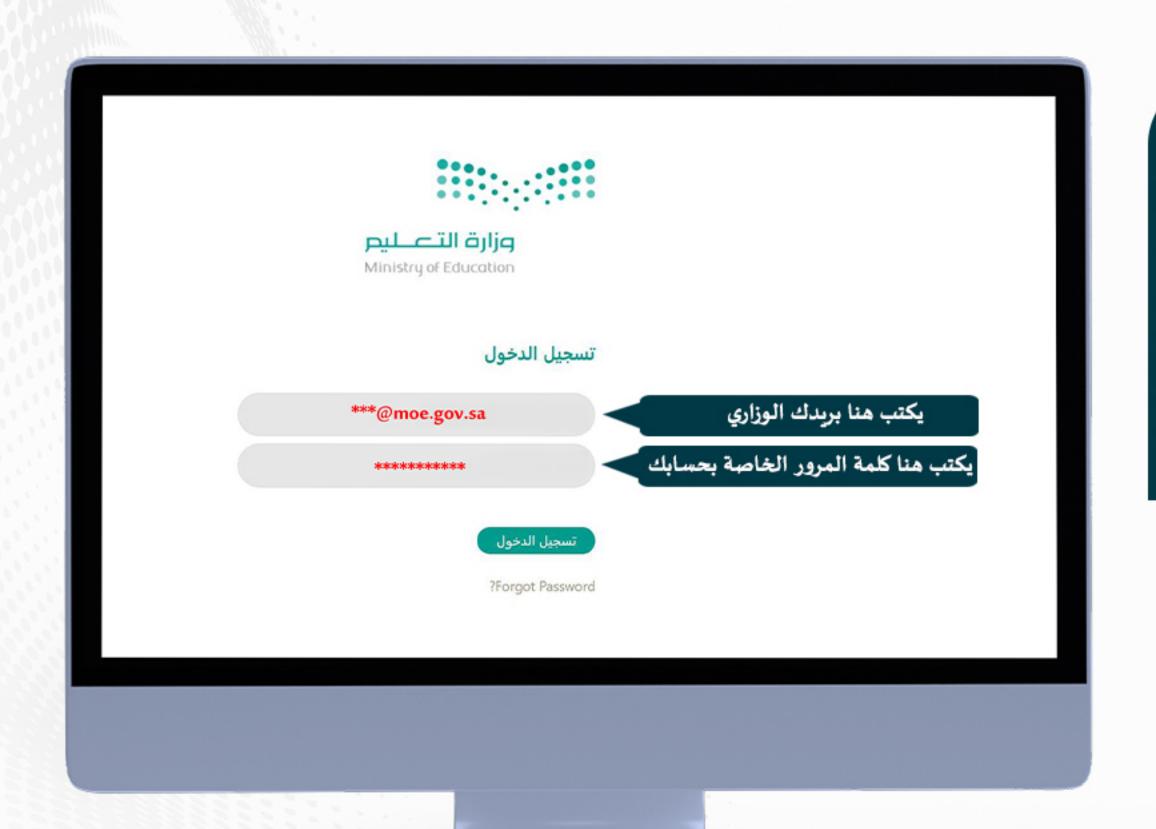

### خطوات تفعيل الحساب بعد وصول الرسالة الخاصة بالموظف

قم بتسجيل الدخول من خلال الرابط أدناه باستخدام حسابك في الوزارة

#### https://aka.ms/mysecurityinfo

يرجى كتابة اسم المستخدم الذي تم إرساله إليك، ويمكنك نسخ الاسم ولصقه مباشرة لتسهيل العملية ثم الضغط على زر"التالي".

### خطوات تفعيل الحساب بعد وصول الرسالة الخاصة بالموظف

كتابة أو نسخ كلمة المرور المؤقتة المرسلة من الوزارة ولصقها مباشرة لتسهيل العملية، ثم الضغط على "تسجيل الدخول"