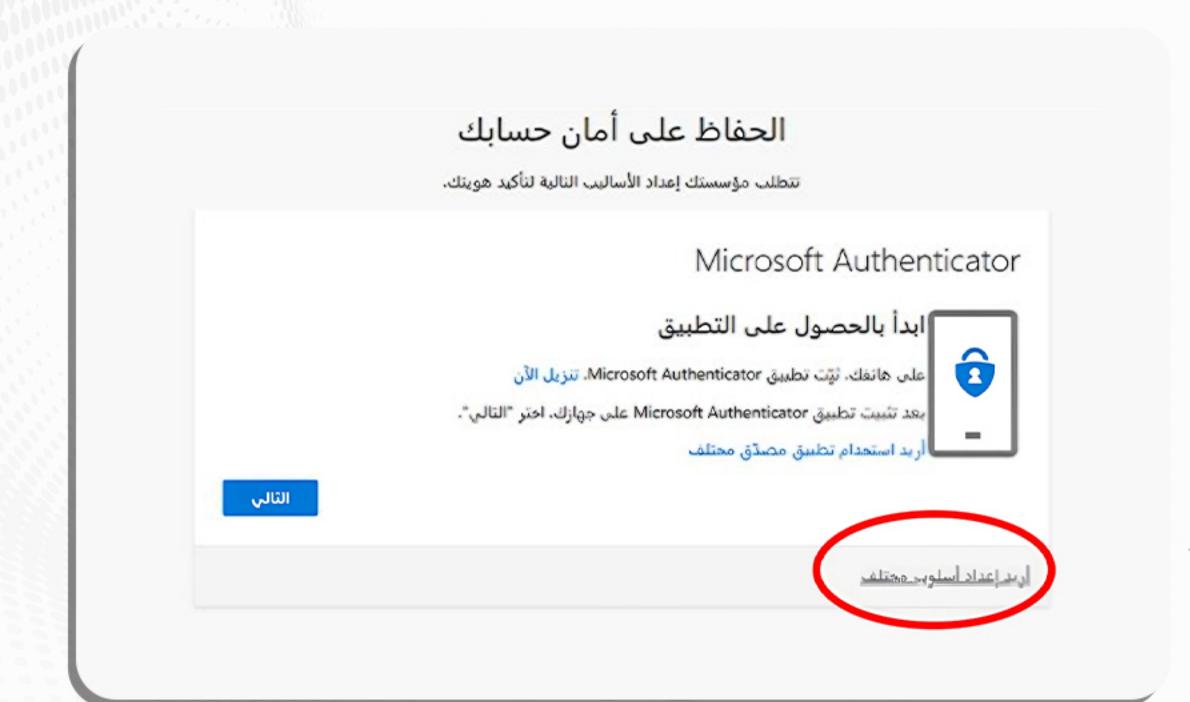

### كيفية التسجيل في التحقق الثنائي

الطريقة الأولى (من خلال رقم الهاتف)

(رقم الهاتف) لديك الآن خيار لتحديد طريقة الأمان المناسبة لك. ملاحظه: يمكن استخدام طريقه واحدة للحفاظ على أمان الحساب سواء من خلال رقم الهاتف أو تطبيق

قم بالنقرعلى "أريد إعداد أسلوب مختلف"