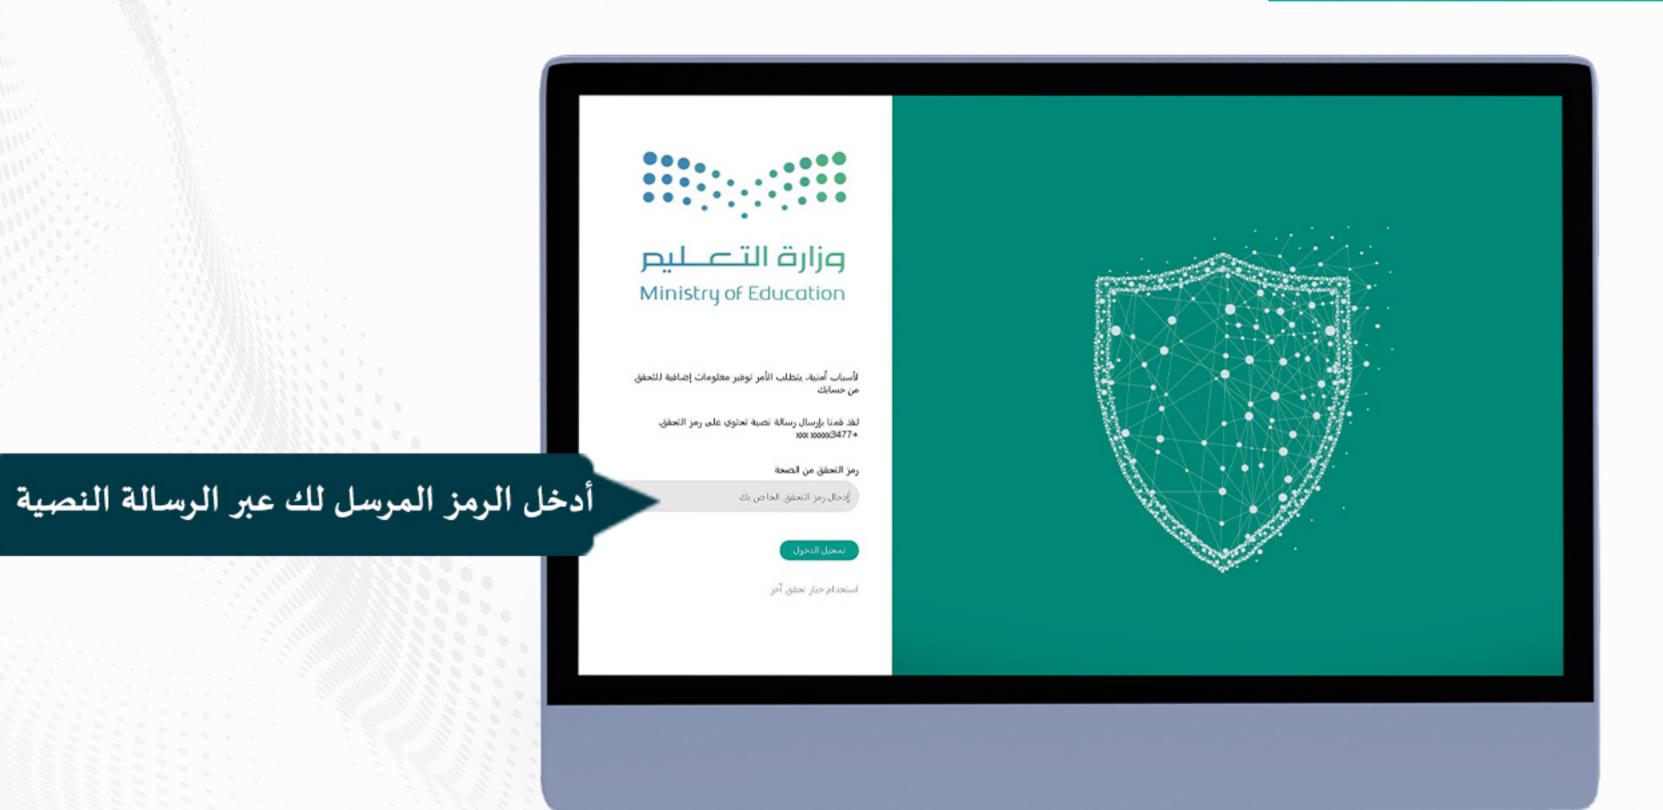

### كيفية التسجيل في التحقق الثنائي

الطريقة الأولى (من خلال رقم الهاتف)

(رقم الهاتف) لديك الآن خيار لتحديد طريقة الأمان المناسبة لك. ملاحظه: يمكن استخدام طريقه واحدة للحفاظ على أمان الحساب سواء من خلال رقم الهاتف أو تطبيق

### كيفية التسجيل في التحقق الثنائي عبرالهاتف

حدد رمز الهاتف الدولي ثم أدخل رقم الهاتف الخاص بك وقم بتحديد طريقة إرسال لرمز عبر رسالة نصية أو اتصل بي ثم التالي