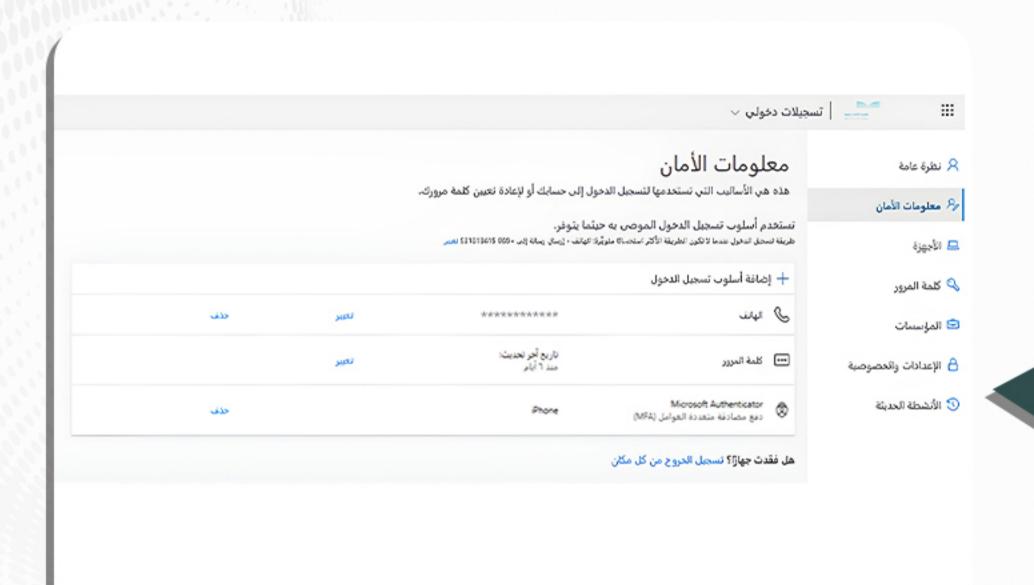

عند استكمال خطوات تفعيل التحقق الثنائي ستظهر هذه الصفحة وتعنى تم التسجيل بنجاح كما ننوه بأن صندوق البريد معطل حالياً.

تم تأمين الحساب لابد من الإنتظار 30 إلى 40 دقيقة قبل تنفيذ خطوات تفعيل الحساب حسب دليل التحقق

إذا لم تتمكن من الدخول على حسابك بعدالتفعيل المطلوب ربط البريد الإلكتروني بأحد أساليب المصادقة (رقم الجوال أو التطبيق المصدق)

🕣 تحديث الصفحة