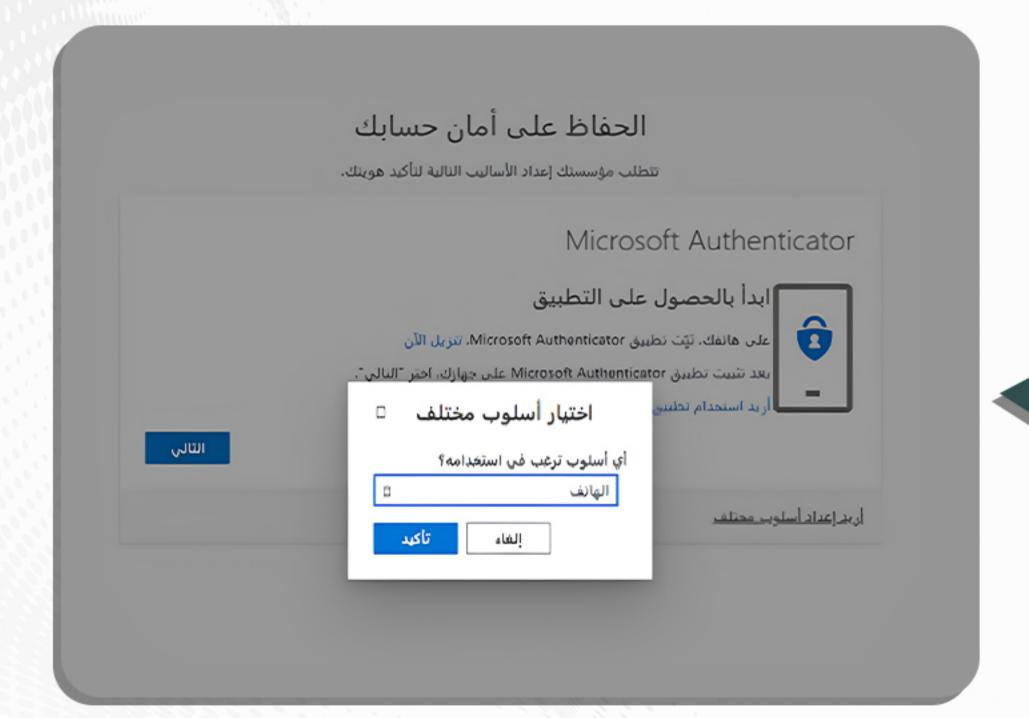

### كيفية التسجيل في التحقق الثنائي

الطريقة الأولى (من خلال رقم الهاتف)

(رقم الهاتف) لديك الآن خيار لتحديد طريقة الأمان المناسبة لك. ملاحظه: يمكن استخدام طريقه واحدة للحفاظ على أمان الحساب سواء من خلال رقم الهاتف أو تطبيق

قم بالنقرعلى "أريد إعداد أسلوب مختلف"

### كيفية التسجيل في التحقق الثنائي عبر الهاتف

اختيار"الهاتف" كأسلوب حفاظ على أمان حسابك ثم النقرعلى تأكيد