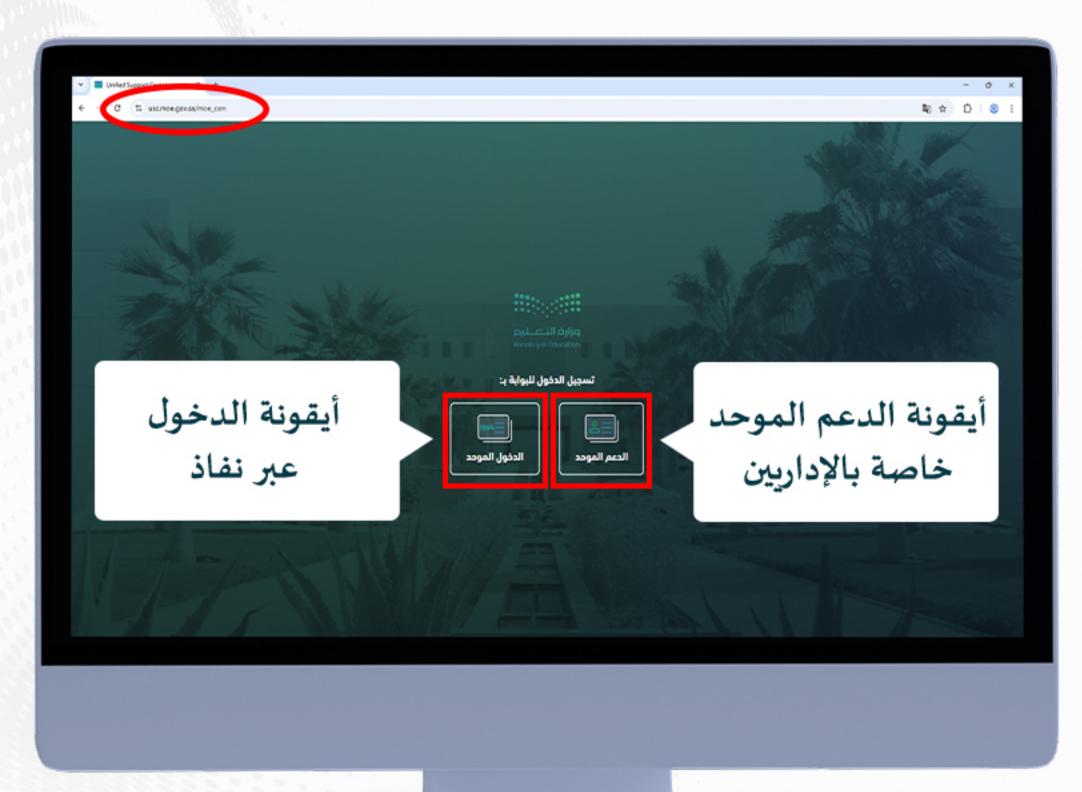

### تفعيل الحساب

## خطوات تفعيل الحساب بعد وصول الرسالة الخاصة بالموظف

عزيزي/تي الموظف/ة تم إعادة تعيين كلمة مرور مؤقتة للحساب الخاص بكم اسم المستخدم:username@moe.gov.sa ملاحظة: يجب كلمة المرور:password ملاحظة: يجب التسجيل في التحقق الثنائي عبر الرابط التالي(دليل المستخدم التحقق الثنائي وإعادة تعيين كلمة المرور) ///https://