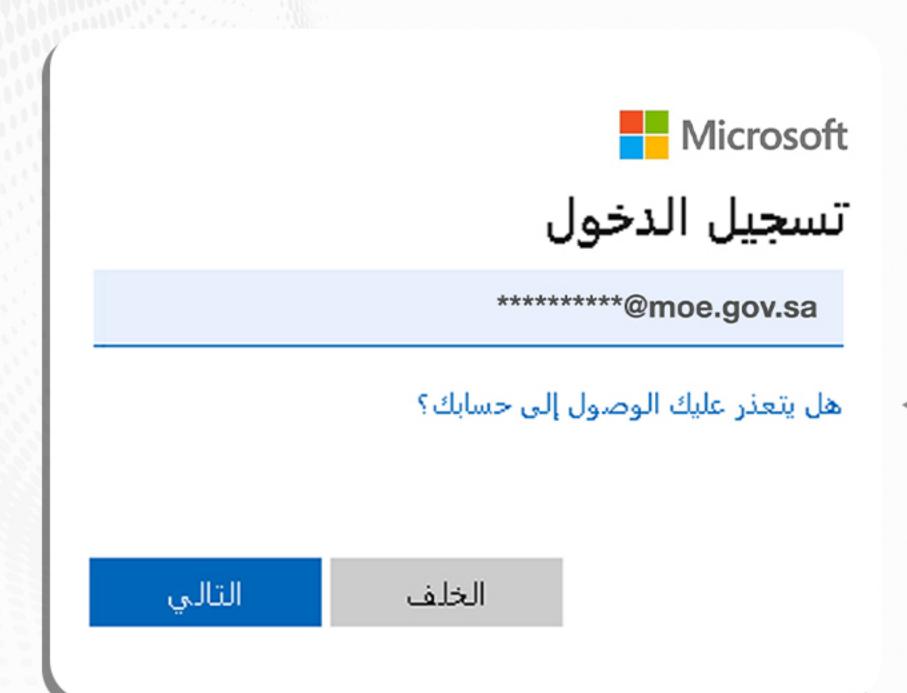

### خطوات تفعيل الحساب بعد وصول الرسالة الخاصة بالموظف

قم بتسجيل الدخول من خلال الرابط أدناه باستخدام حسابك في الوزارة

#### https://aka.ms/mysecurityinfo

يرجى كتابة اسم المستخدم الذي تم إرساله إليك، ويمكنك نسخ الاسم ولصقه مباشرة لتسهيل العملية ثم الضغط على زر"التالي".